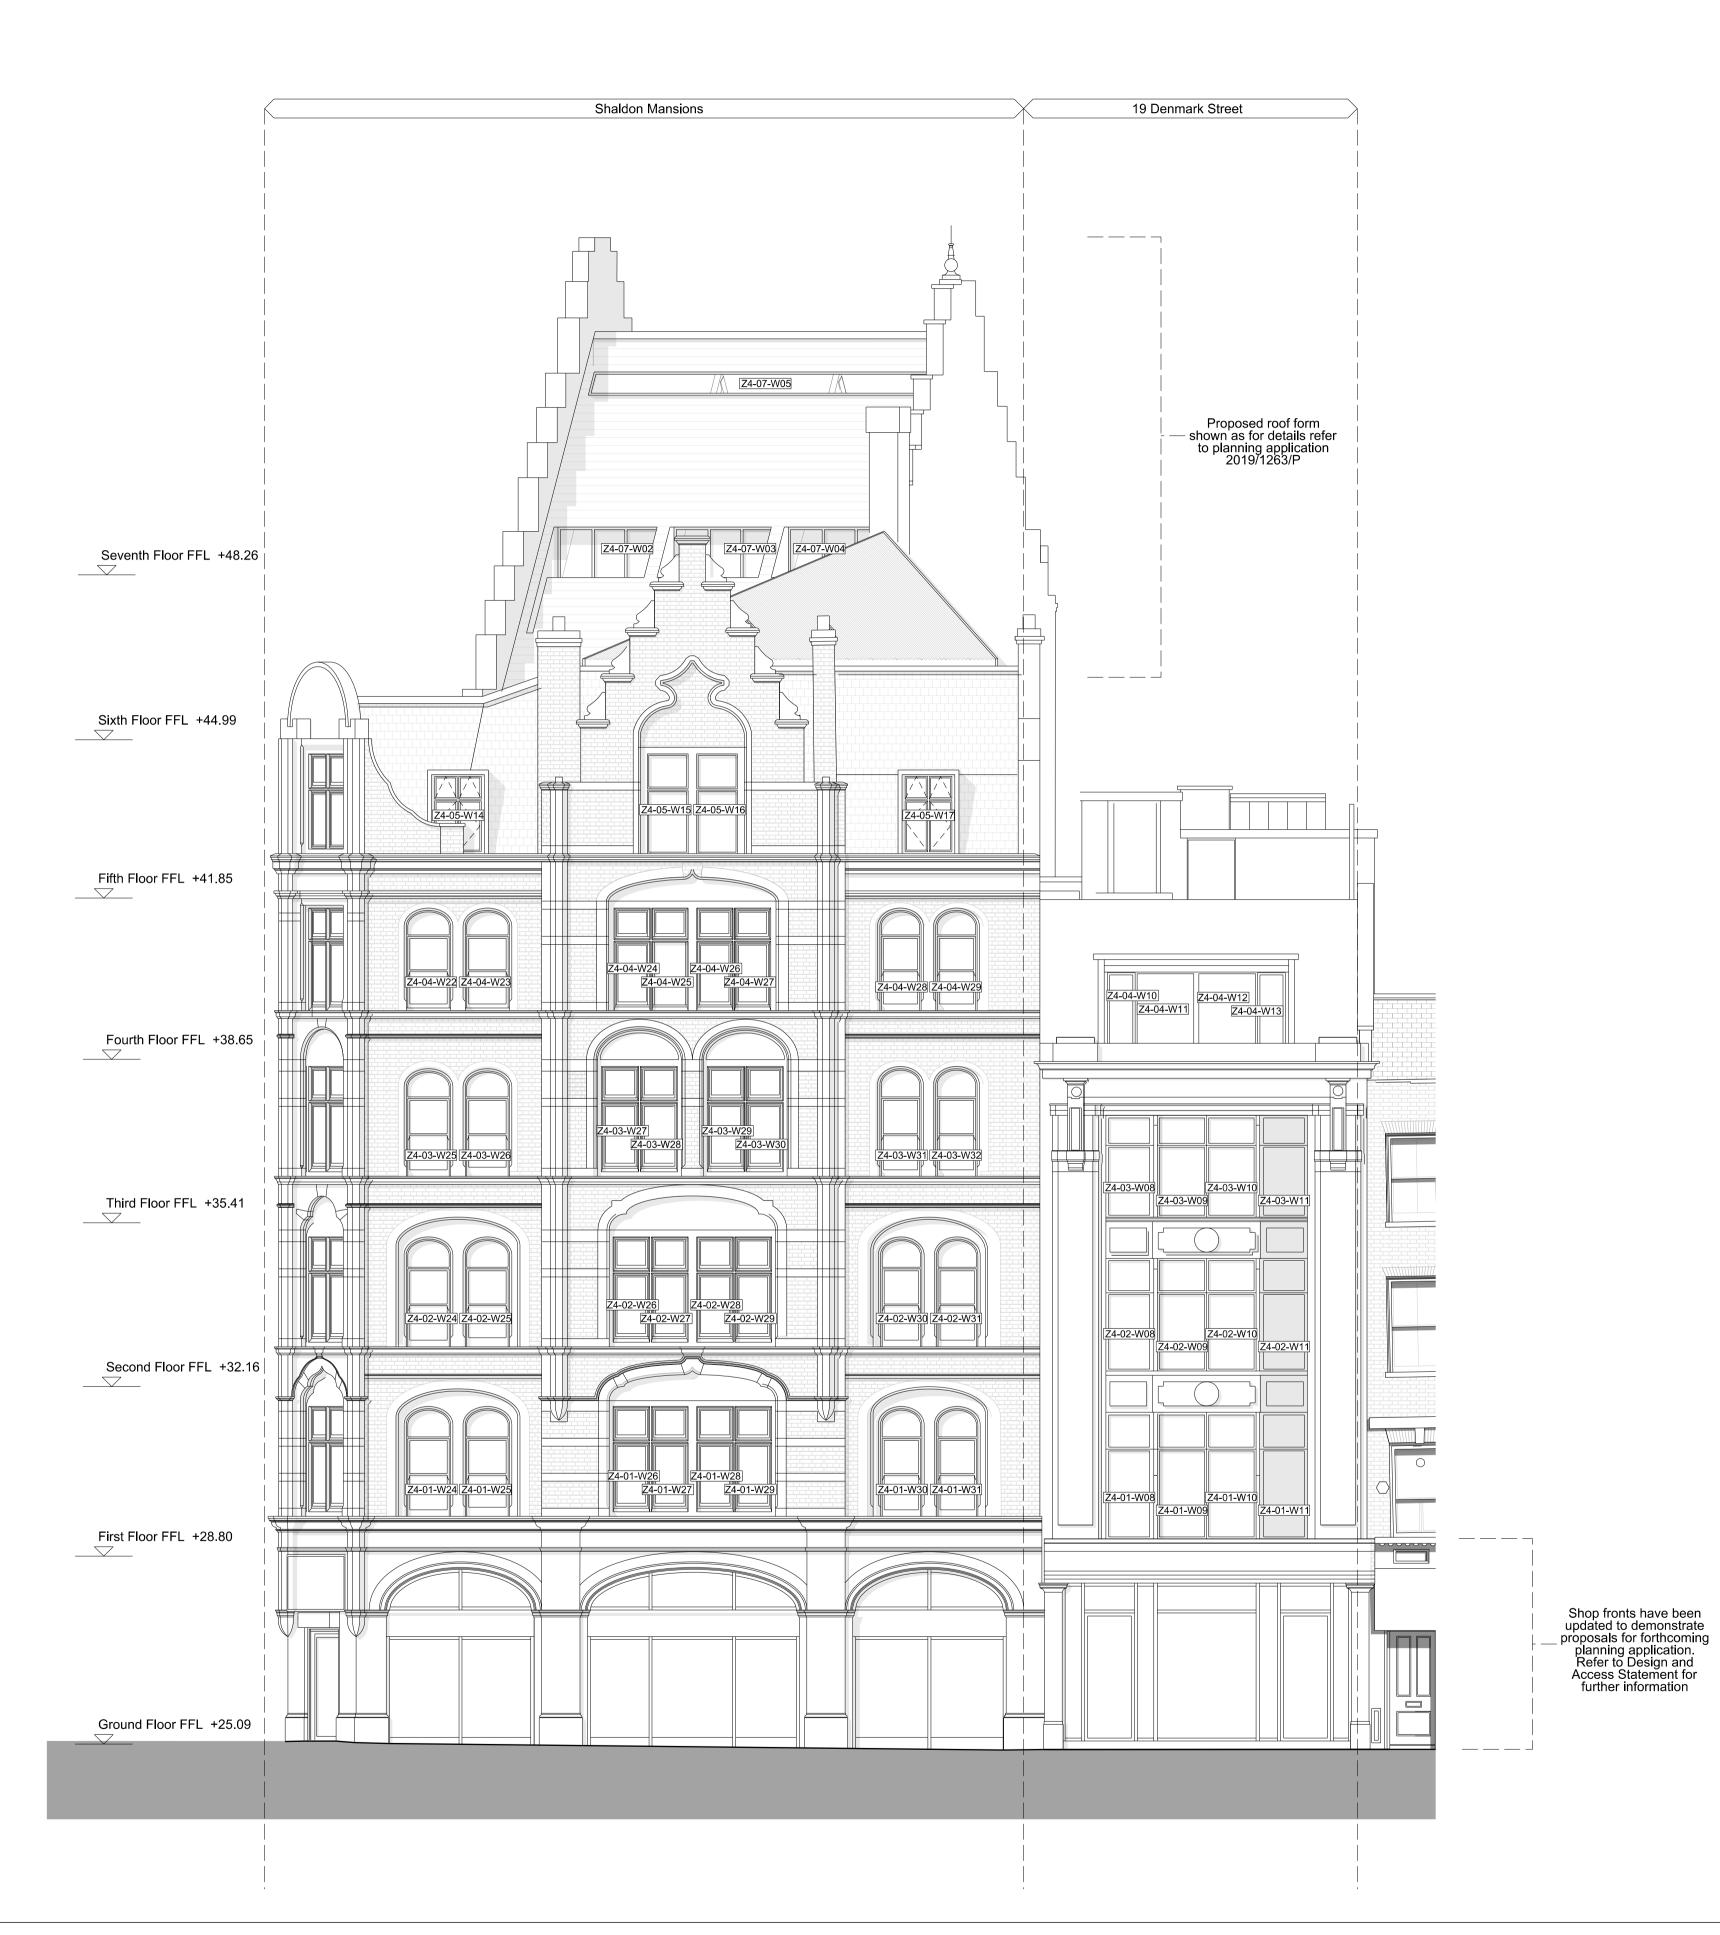

A (PL)260

Shaldon Mansions
Denmark Street Elevation 1:75

Revisions

P01 Issue for Planning 26/07/19

Consolidated Ltd.

Project

St Giles - Fit-Out

Shaldon Mansions and No. 19
Proposed Elevation
(South/ East) Denmark Street

 Drawing Number

 1481\_Z4(PL)260
 REV:
 P01

 Scale 1:75 A1
 Status
 Planning

 Drawn by LC
 Date
 26/07/19

ianchalkarchitects
70 Cowcross Street London EC1M 6E-L / 0203 7807355 / janchalkarchitects com

Do not scale. All dimensions to be confirmed on site Information contained in this drawing is the sole copyright of Ian Chalk Architects and is not to be reproduced without permission