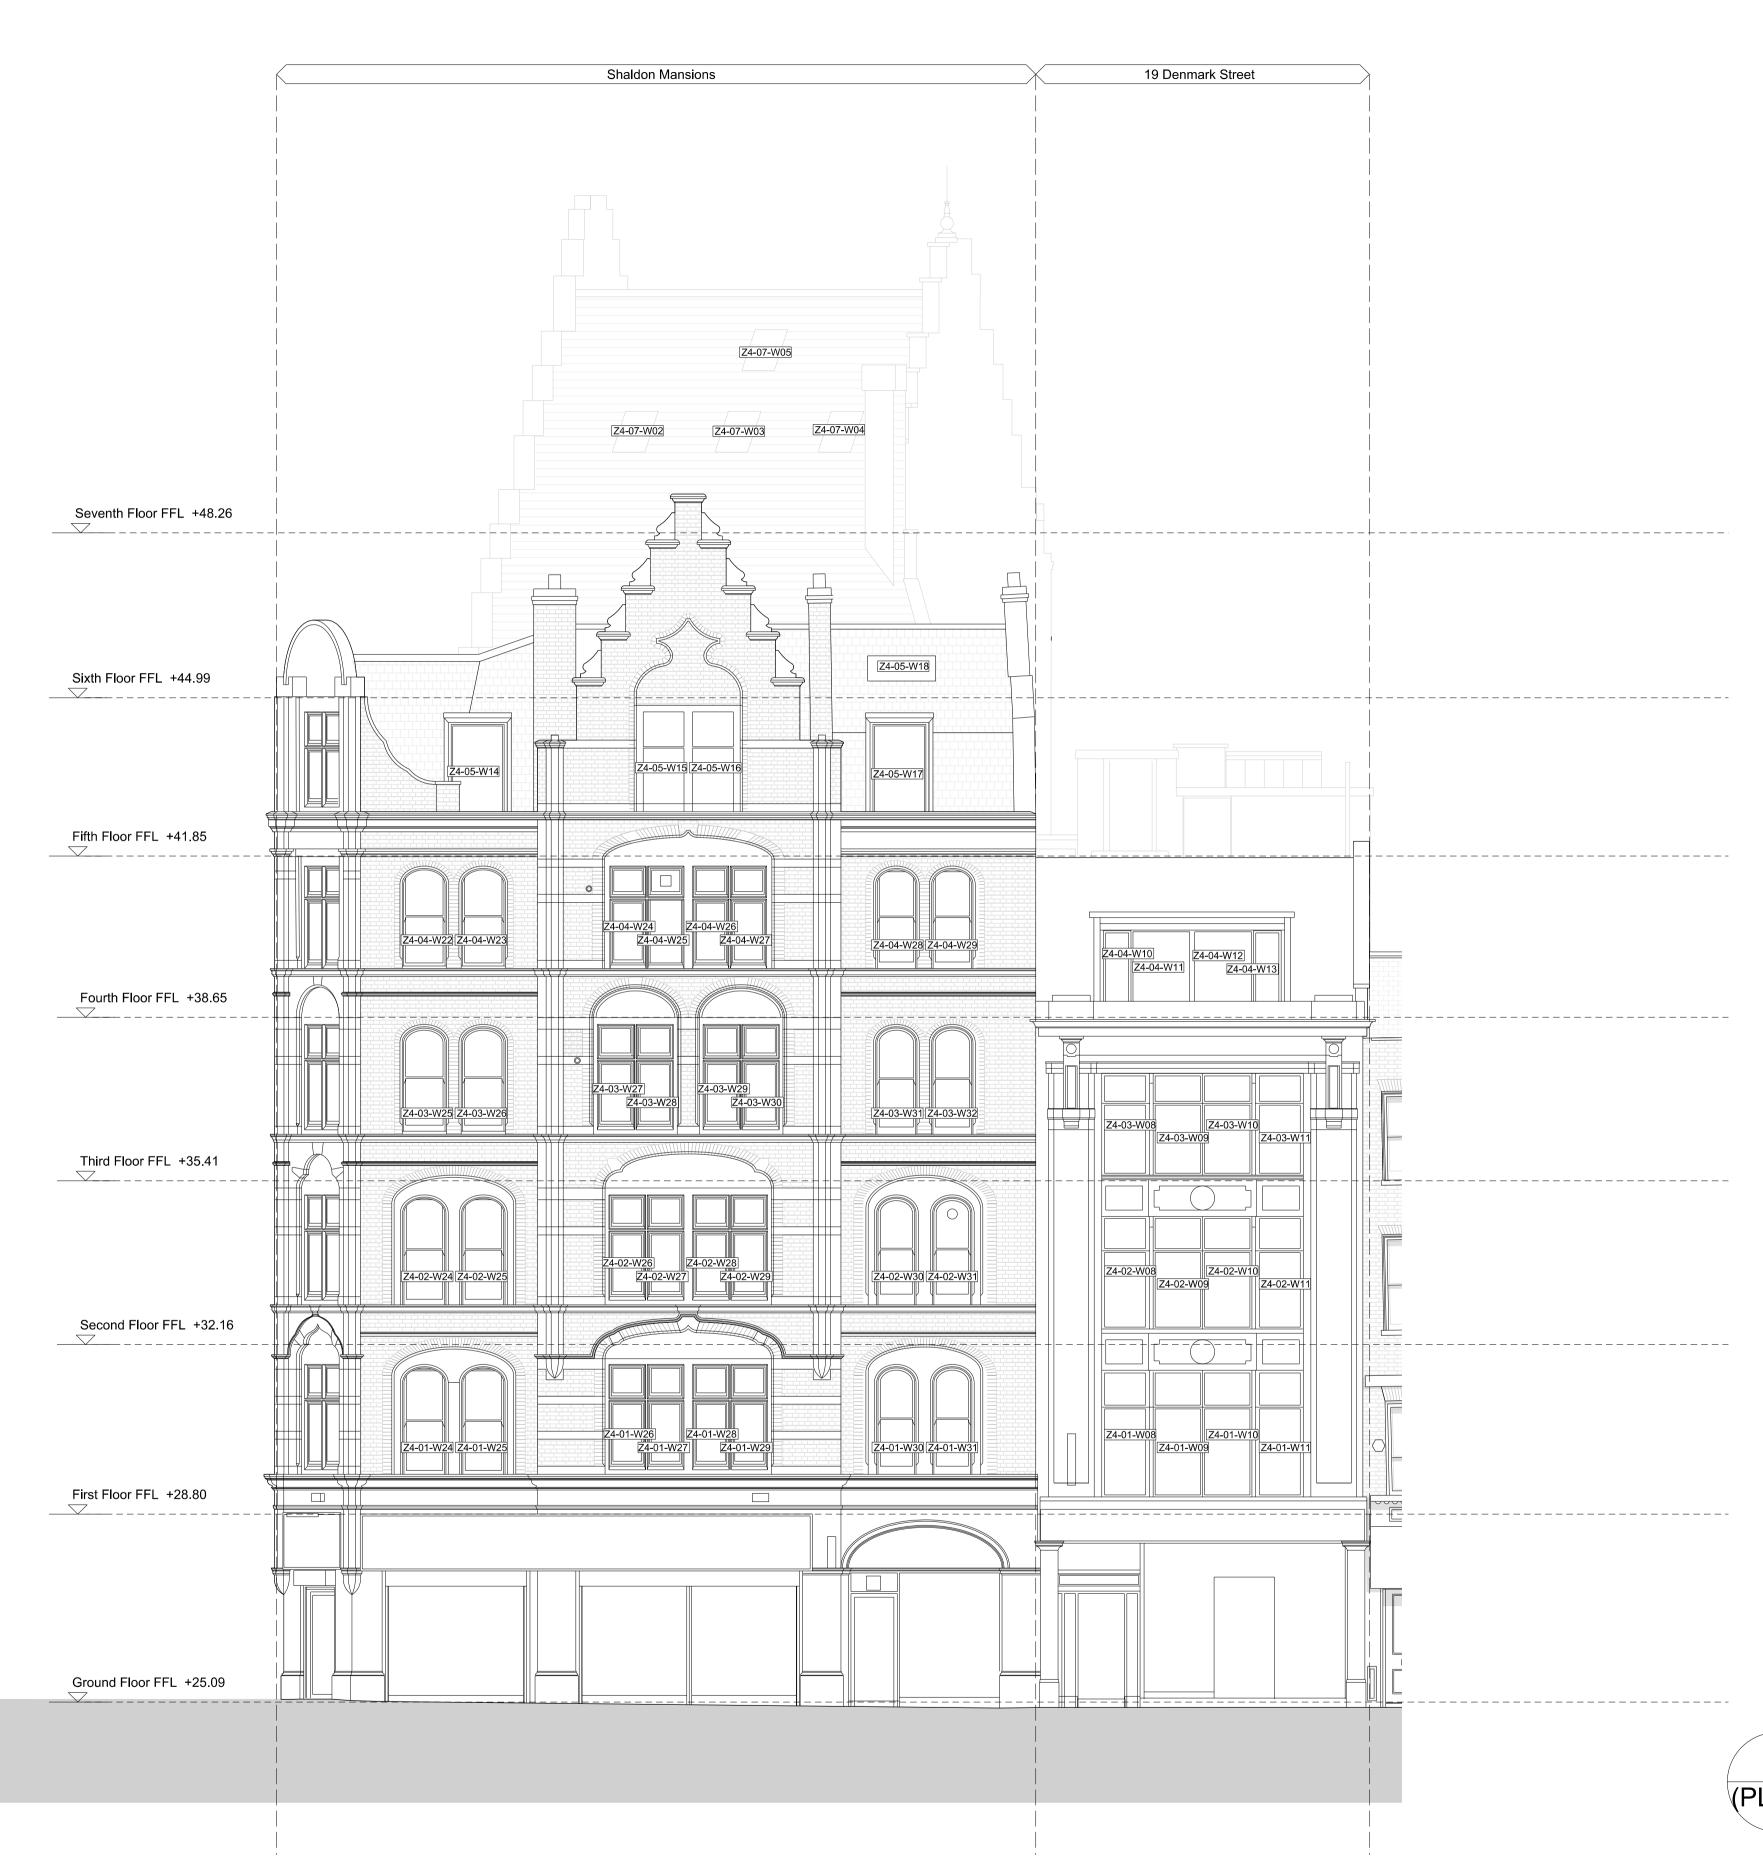

A (PL)160

Shaldon Mansions
Denmark Street Elevation 1:75

Revisions

P01 Issue for Planning 26/07/19

Consolidated Ltd.

Consolidated Ltd.

Project

St Giles - Fit-Out

Shaldon Mansions and No. 19 DS
Existing Elevation
(South/East) Denmark Street

 Drawing Number

 1481\_Z4(PL)160
 REV:
 P01

 Scale 1:75 A1
 Status
 Planning

 Drawn by LC
 Date
 26/07/19

ianchalkarchitects
70 Cowcross Street London EC1M 6EJ / 0203 7807355 / janchalkarchitects.com