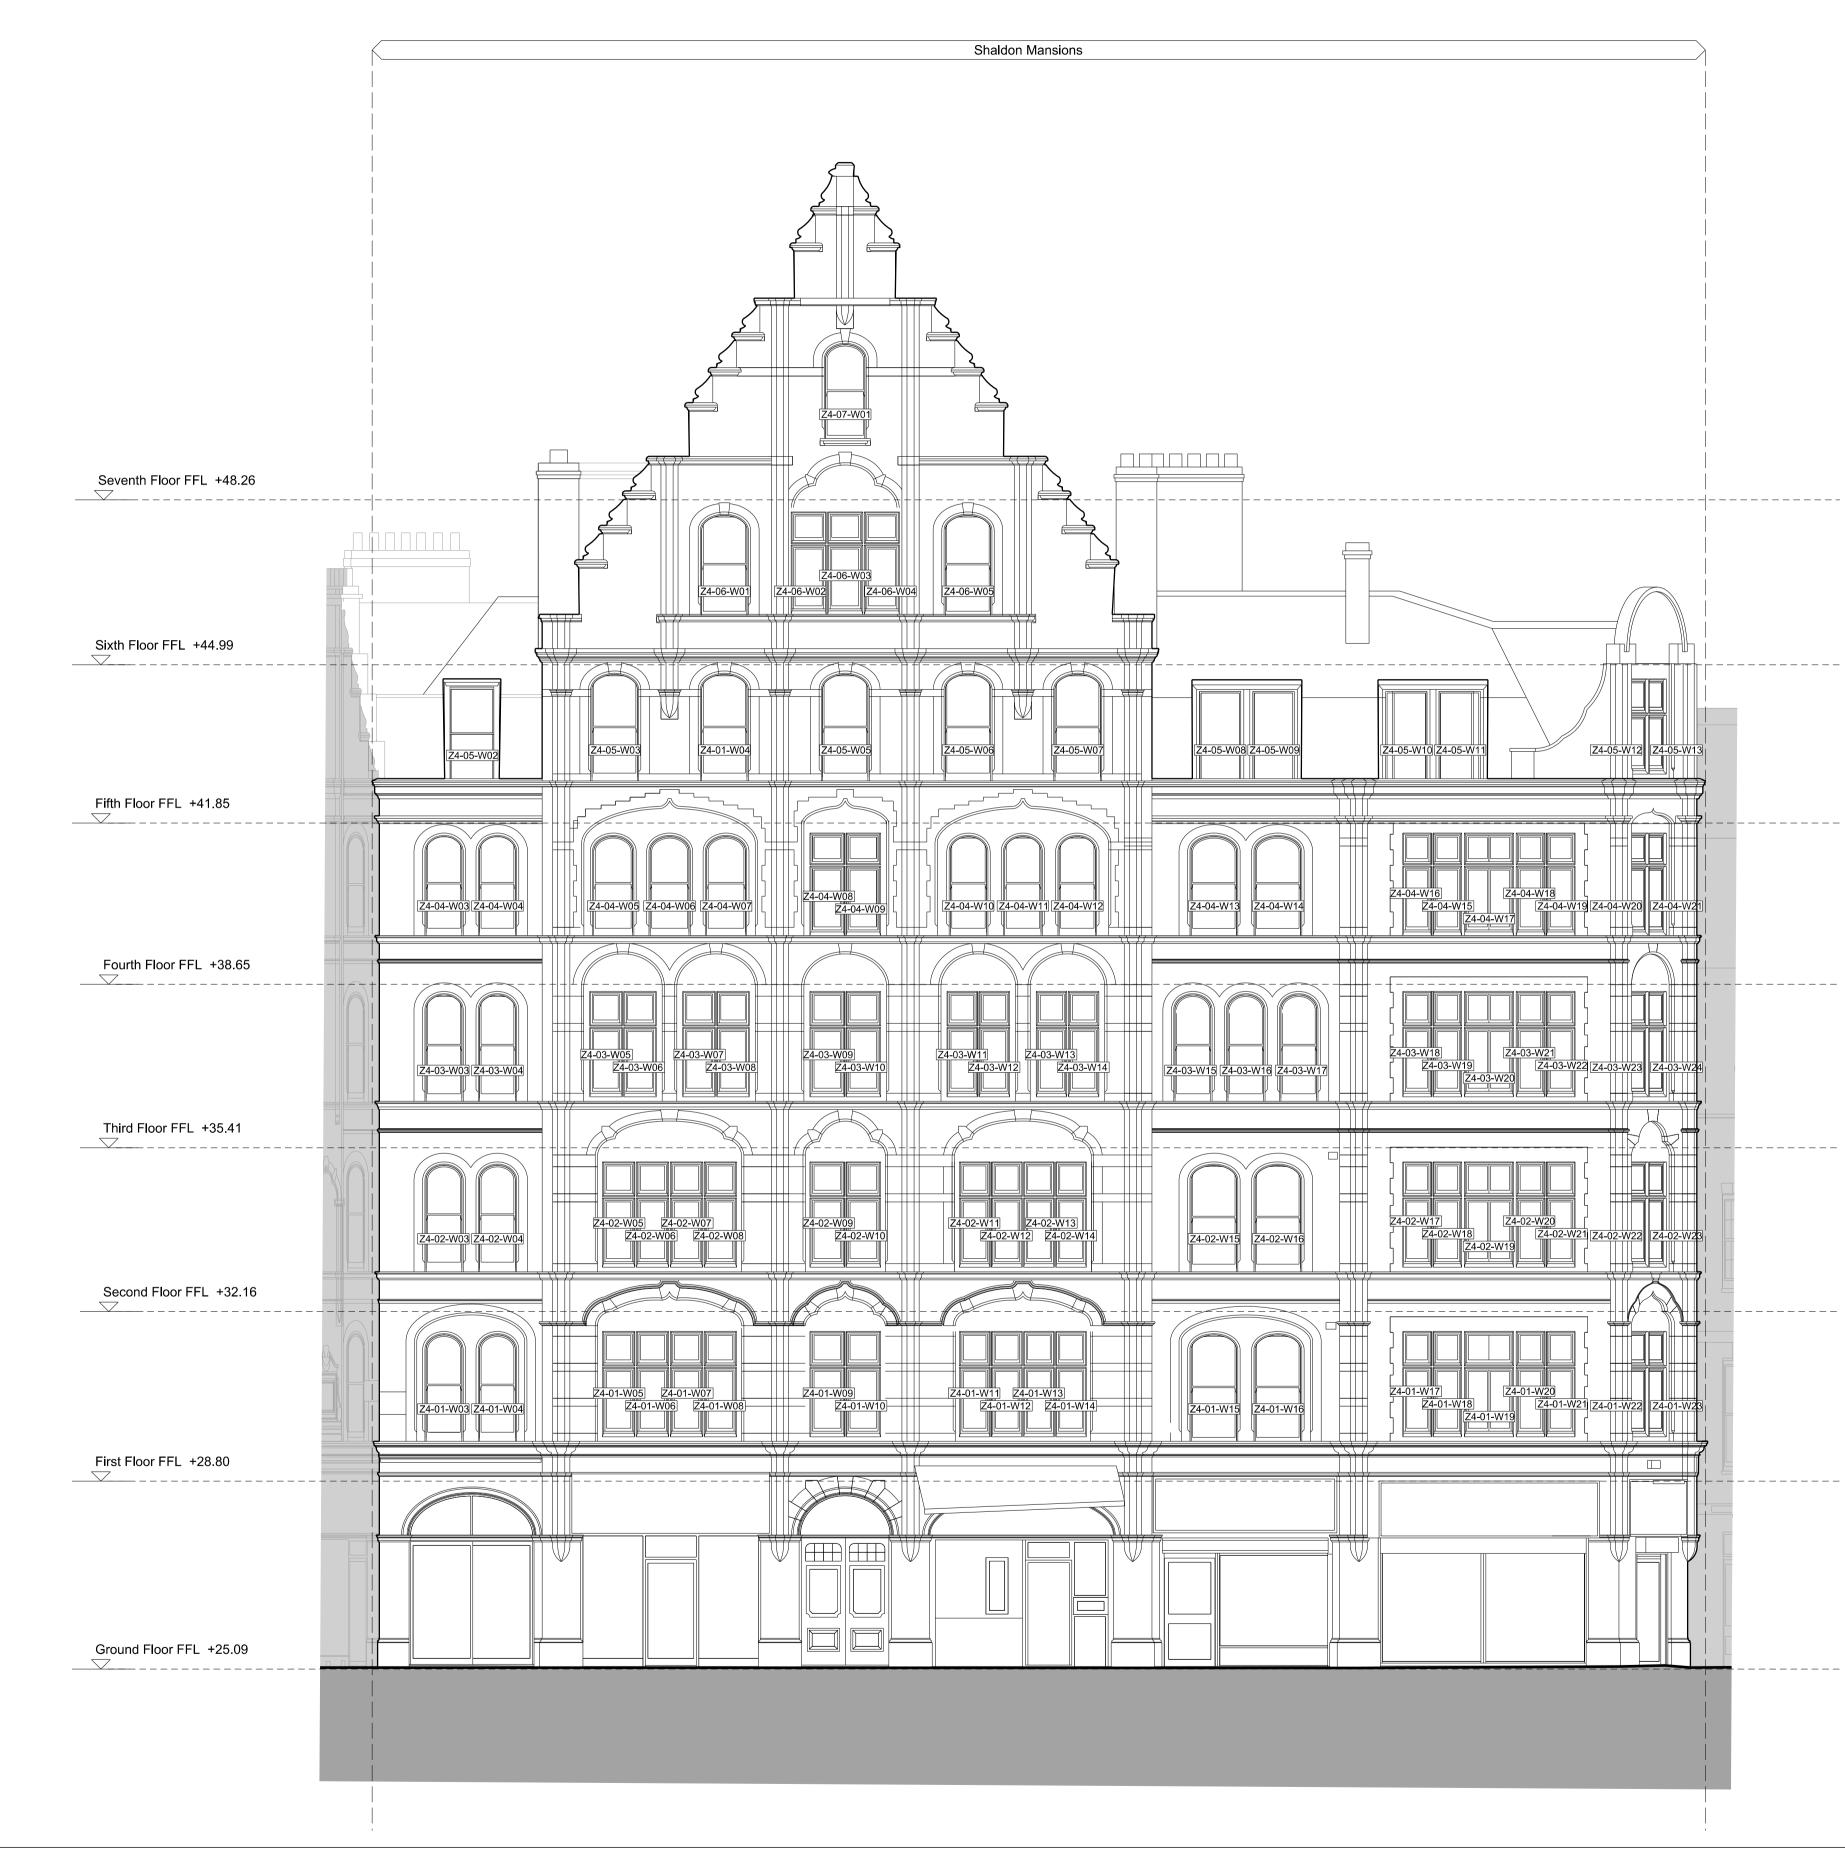

Revisions

P01 Issue for Planning 26/07/19

Client Consolidated Ltd. Project

St Giles - Fit-Out

Drawing Title Shaldon Mansions and No. 19 DS Existing Elevation (South/West) Charring Cross Drawing Number 1481\_Z4(PL)161 Scale 1:75 A1 Drawn by LC

Shaldon Mansions Charring Cross Elevation 1:75

| REV:   | P01      |
|--------|----------|
| Status | Planning |
| Date   | 26/07/19 |

ianchalkarchitects 70 Cowcross Street London EC1M 6EJ / 0203 7807355 / ianchalkarchitects.com