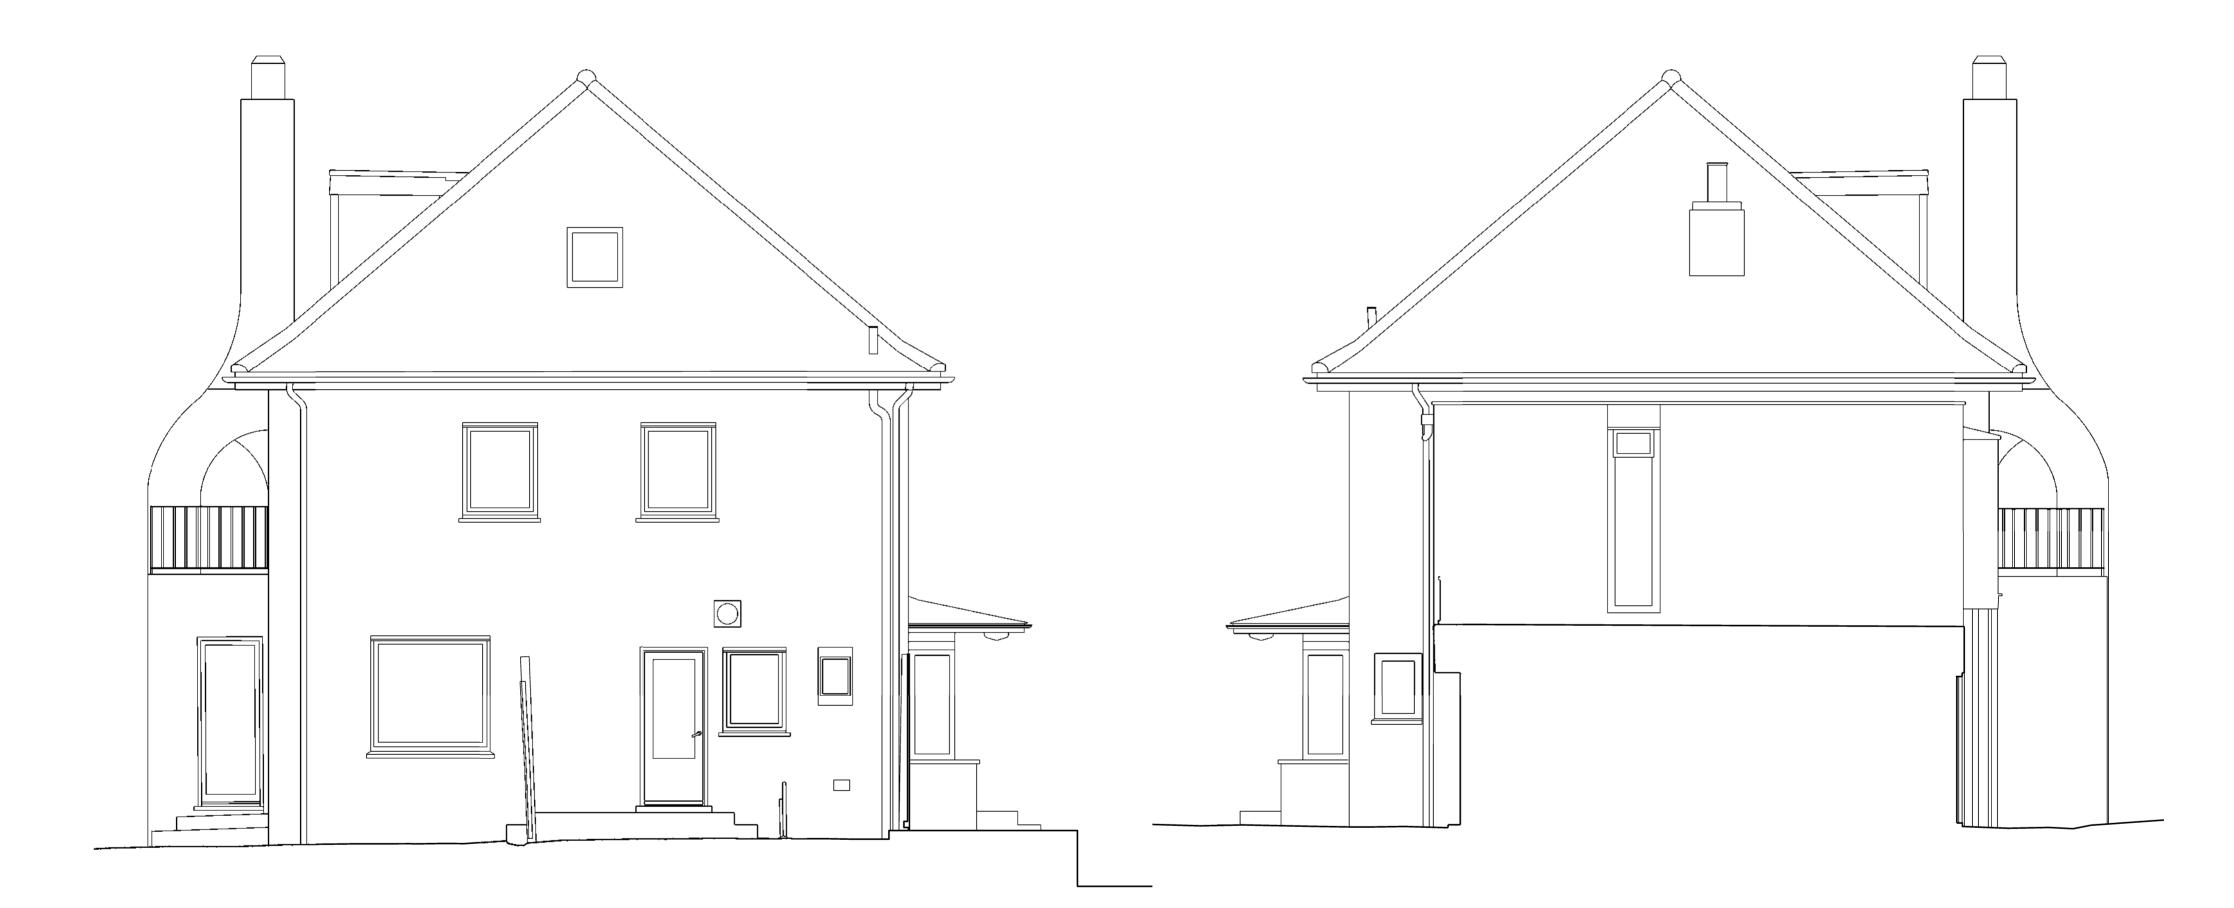

design may not be reproduced without permiss







a: 99 Giles Street > EDINBURGH > EH6 6BZ > UK t: +44 [0] 131 553 4321 f: +44 [0] 131 554 6999 e: architecture@sutherlandhussey.co.uk www. sutherlandhussey.co.uk Registered in Scotland No: 247790.

Planning application

3 Bacons Lane

 Description

 Existing North elevation

 5xde
 2019\_09\_03
 274
 EX-E-011
 1

IGHT This drawing or design may not be reproduced without



a: 99 Giles Street > EDINBURGH > EH6 6BZ > UK t: +44 [0] 131 553 4321 f: +44 [0] 131 554 6699 e: ar:hitecture@sutheriandhussey.co.uk www. sutheriandhussey.co.uk Registered in Scotland No: 247790.

Bacons Lane

 Diserce Trie

 Existing South elevation

 5ode

 1:50@A2
 2019\_09\_03

 274
 EX-E-012

© COPYRIGHT This drawing or design may not be reproduced without permis



| t: +44 [0] 131 553<br>f: +44 [0] 131 554 | utherlandhussey.co.u |      |  |
|------------------------------------------|----------------------|------|--|
| Registered in Sco                        | tland No: 247790.    |      |  |
| Project Name<br>3 Bacons La              |                      |      |  |
| Planning ap                              |                      | <br> |  |
| Planning ap                              |                      | <br> |  |
| Planning ap                              |                      | <br> |  |
| Planning ap                              |                      |      |  |