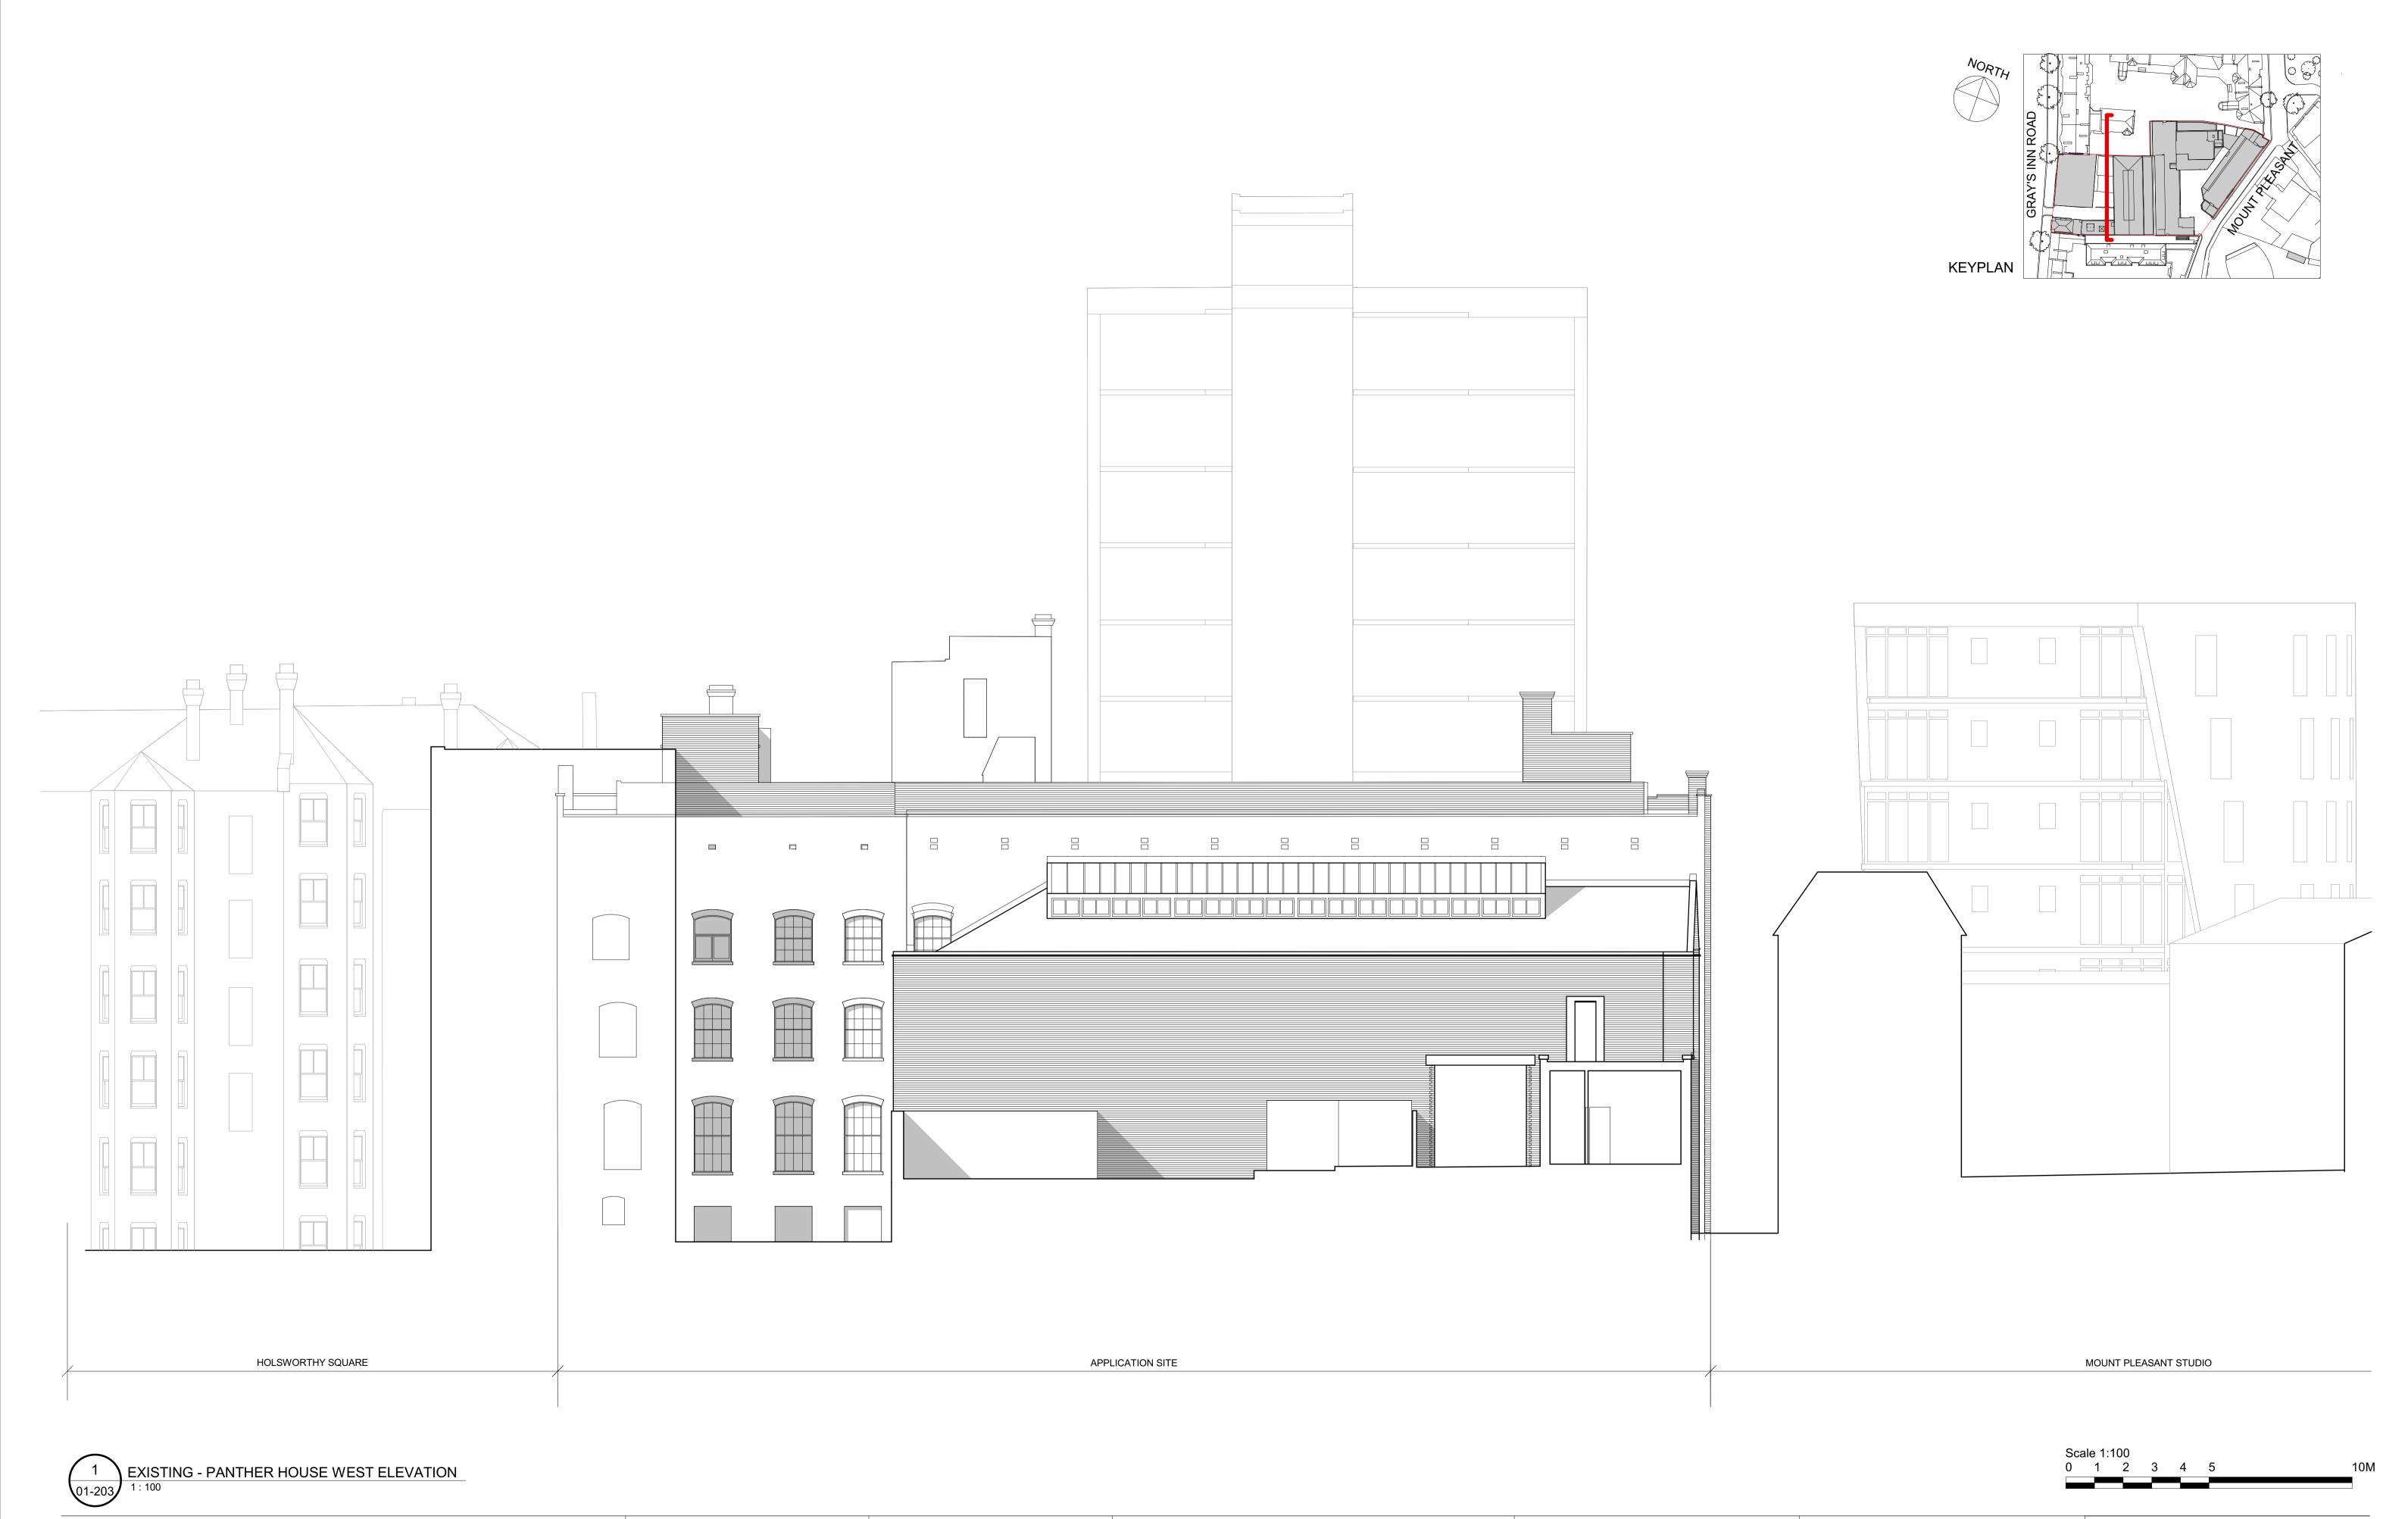

H:\ShellFolders\Documents\21835-ZZ-ZZ-M3-A-0001\_valeria.castrignani.rvt

Client
PANTHER HOUSE DEVELOPMENTS LTD | Title
EXISTING - PANTHER HOUSE WEST Issue Status ESTUDIO CANO LASSO Veretec Ltd FOR PLANNING Important note ARQUITECTOS 10 Bonhill Street ELEVATION London EC2A 4PE Project PANTHER HOUSE All dimensions in millimetres. Where dimensions are not given, drawings must not be scaled and the matter referred back to Guecho, 29 Madrid 28023 Drawing Number 21835-01-203 estudio@canolasso.com All dimensions and conditions are to be checked on site by the contractor prior to preparing drawings or commencing any work. The contractor is responsible for checking that there is no conflict between site dimensions and drawn dimensions. london@veretec.co.uk ESTUDIO CANO LASSO tel +34 91 307 70 73 Checked Authorised Scale mov +34 606 34 93 64 In the event of any detail or dimensional conflict between Veretec Limited drawings, the matter must be referred back to Veretec Client Drawing Number 12/08/19 1:100@A1 www.canolasso.com A 12-08-2019 FOR PLANNING Limited for clarification. Rev Date Issued for By Authorised