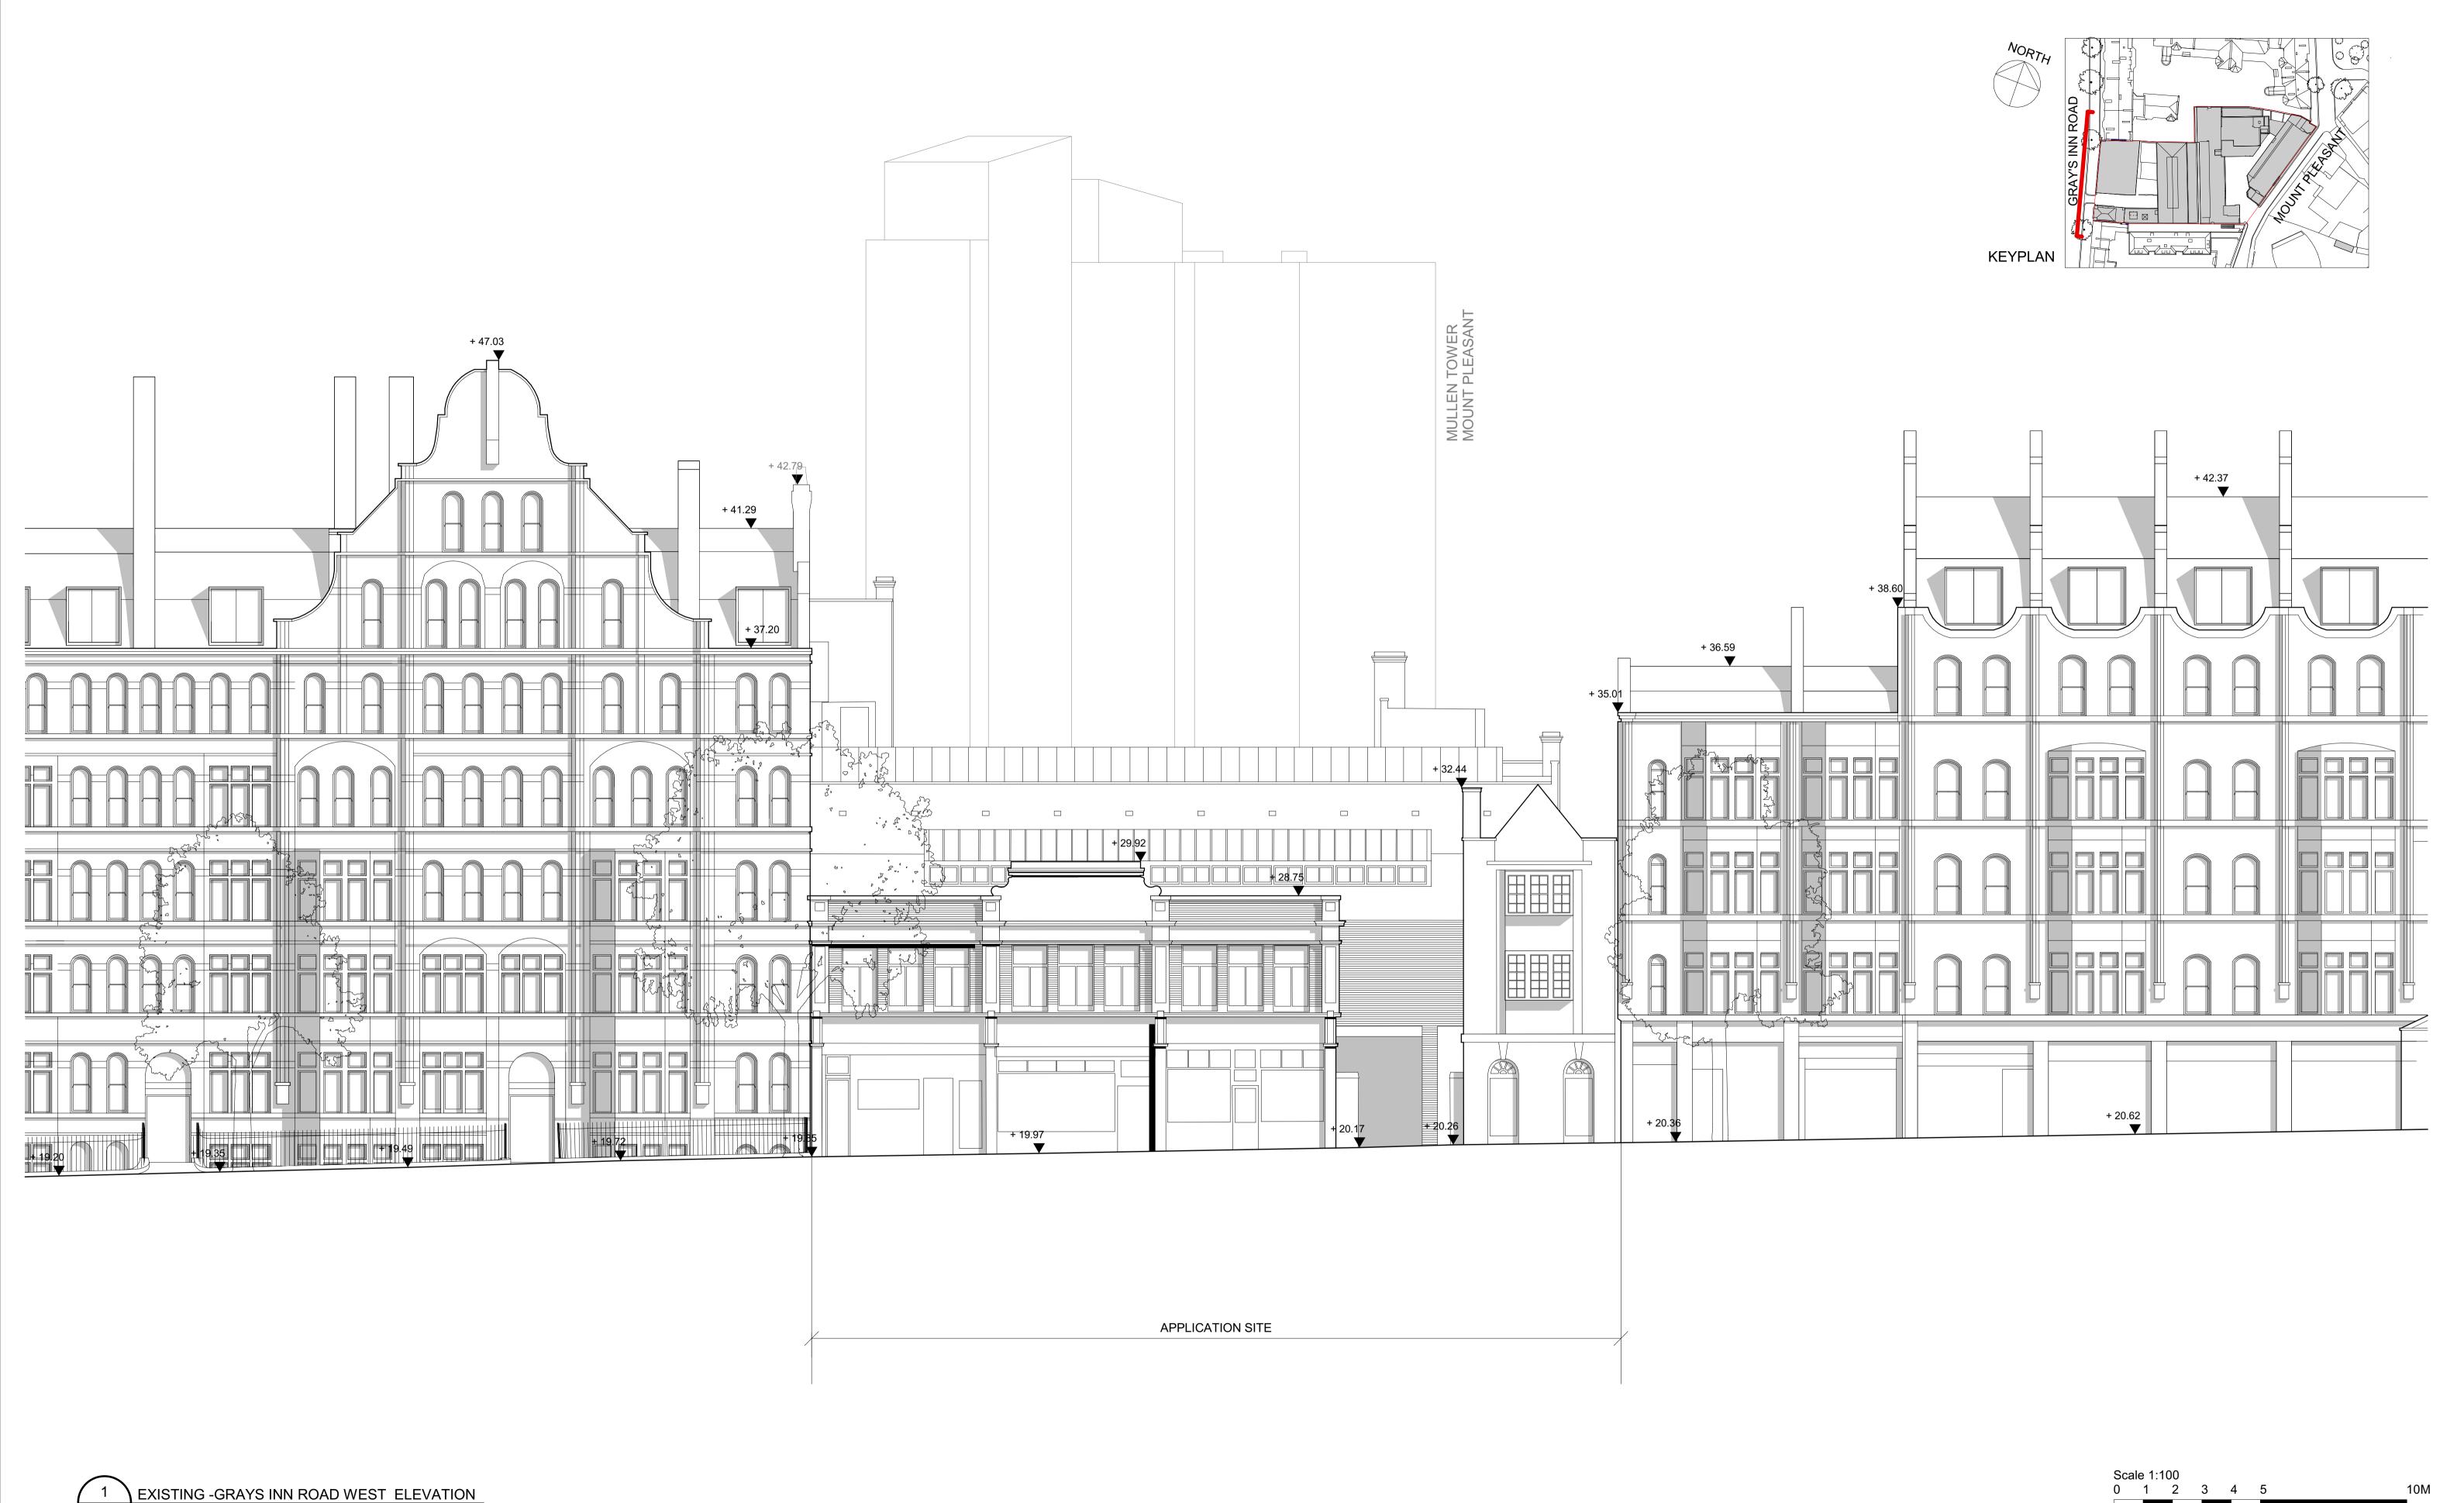

Issue Status ESTUDIO CANO LASSO PANTHER HOUSE DEVELOPMENTS LTD EXISTING -GRAYS INN ROAD WEST Veretec Ltd FOR PLANNING Important note ARQUITECTOS 10 Bonhill Street **ELEVATION** London EC2A 4PE All dimensions in millimetres. Where dimensions are not given, drawings must not be scaled and the matter referred back to Guecho, 29 Madrid 28023 PANTHER HOUSE Drawing Number 21835-01-201 Rev A estudio@canolasso.com All dimensions and conditions are to be checked on site by the contractor prior to preparing drawings or commencing any work. The contractor is responsible for checking that there is no conflict between site dimensions and drawn dimensions. london@veretec.co.uk ESTUDIO CANO LASSO tel +34 91 307 70 73 Checked Authorised Scale mov +34 606 34 93 64 Client Drawing Number In the event of any detail or dimensional conflict between Veretec Limited drawings, the matter must be referred back to Veretec 12/08/19 www.canolasso.com 1:100@A1 A 12-08-2019 FOR PLANNING Limited for clarification. Rev Date Issued for By Authorised