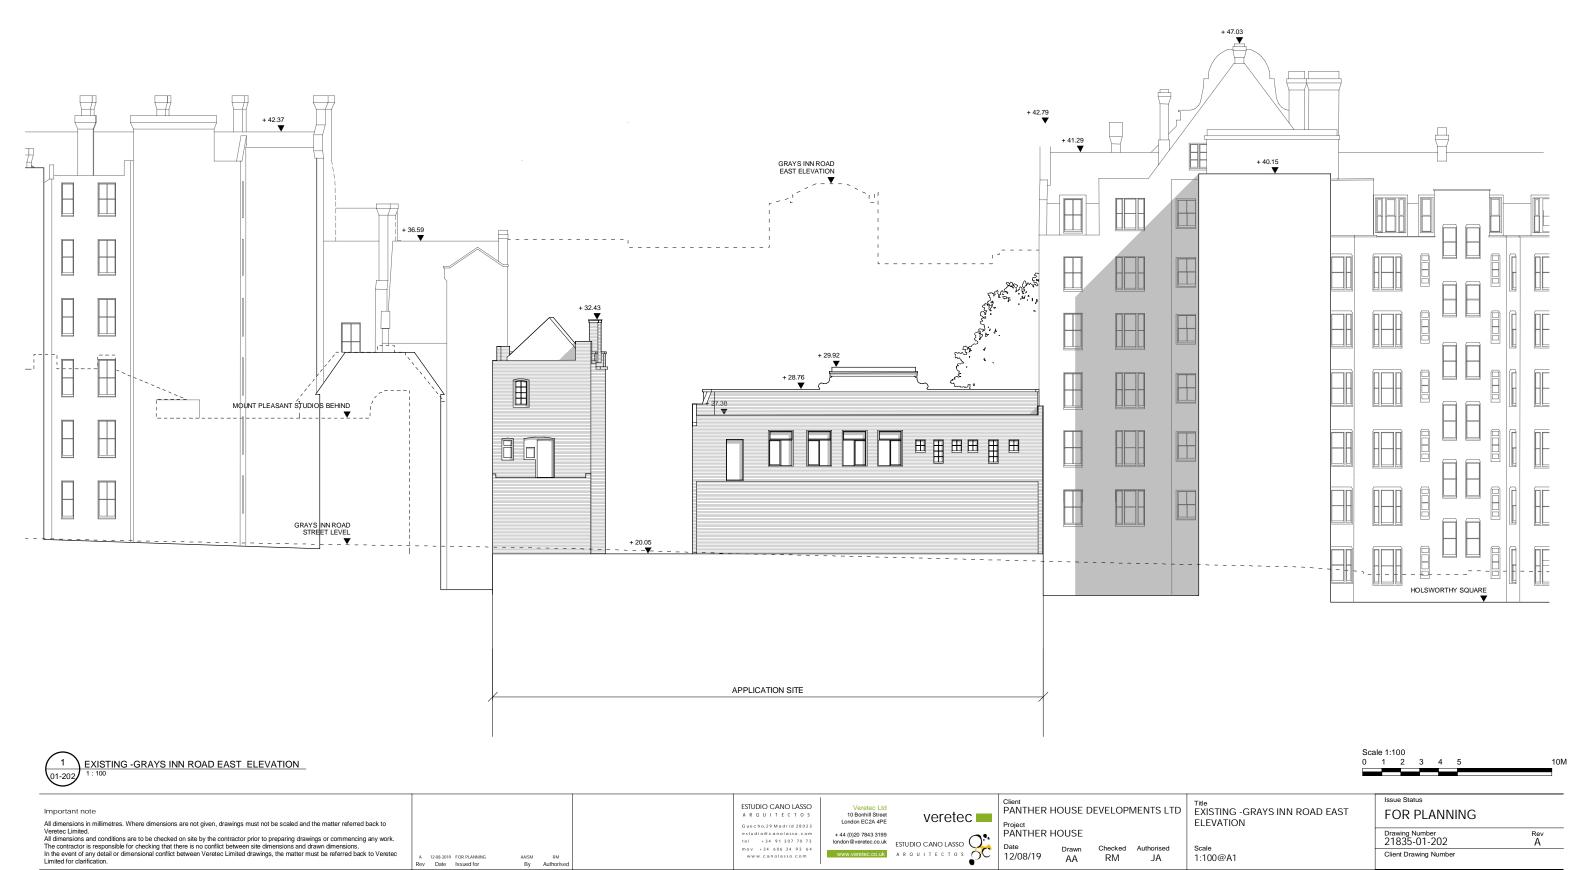

ack to Guecho, 29 Madrid 28023 PANTHER HOUSE Drawing Number 21835-01-201 Rev A estudio@canolasso.com All dimensions and conditions are to be checked on site by the contractor prior to preparing drawings or commencing any work. The contractor is responsible for checking that there is no conflict between site dimensions and drawn dimensions. london@veretec.co.uk ESTUDIO CANO LASSO tel +34 91 307 70 73 Checked Authorised Scale mov +34 606 34 93 64 Client Drawing Number In the event of any detail or dimensional conflict between Veretec Limited drawings, the matter must be referred back to Veretec 12/08/19 www.canolasso.com 1:100@A1 A 12-08-2019 FOR PLANNING Limited for clarification. Rev Date Issued for By Authorised

H:\ShellFolders\Documents\21835-ZZ-ZZ-M3-A-0001\_valeria.castrignani.rvt







Client
PANTHER HOUSE DEVELOPMENTS LTD | Title
EXISTING - PANTHER HOUSE WEST Issue Status ESTUDIO CANO LASSO Veretec Ltd FOR PLANNING Important note ARQUITECTOS 10 Bonhill Street ELEVATION London EC2A 4PE Project PANTHER HOUSE All dimensions in millimetres. Where dimensions are not given, drawings must not be scaled and the matter referred back to Guecho, 29 Madrid 28023 Drawing Number 21835-01-203 estudio@canolasso.com All dimensions and conditions are to be checked on site by the contractor prior to preparing drawings or commencing any work. The contractor is responsible for checking that there is no conflict between site dimensions and drawn dimensions. london@veretec.co.uk ESTUDIO CANO LASSO tel +34 91 307 70 73 Checked Authorised Scale mov +34 606 34 93 64 In the event of any detai