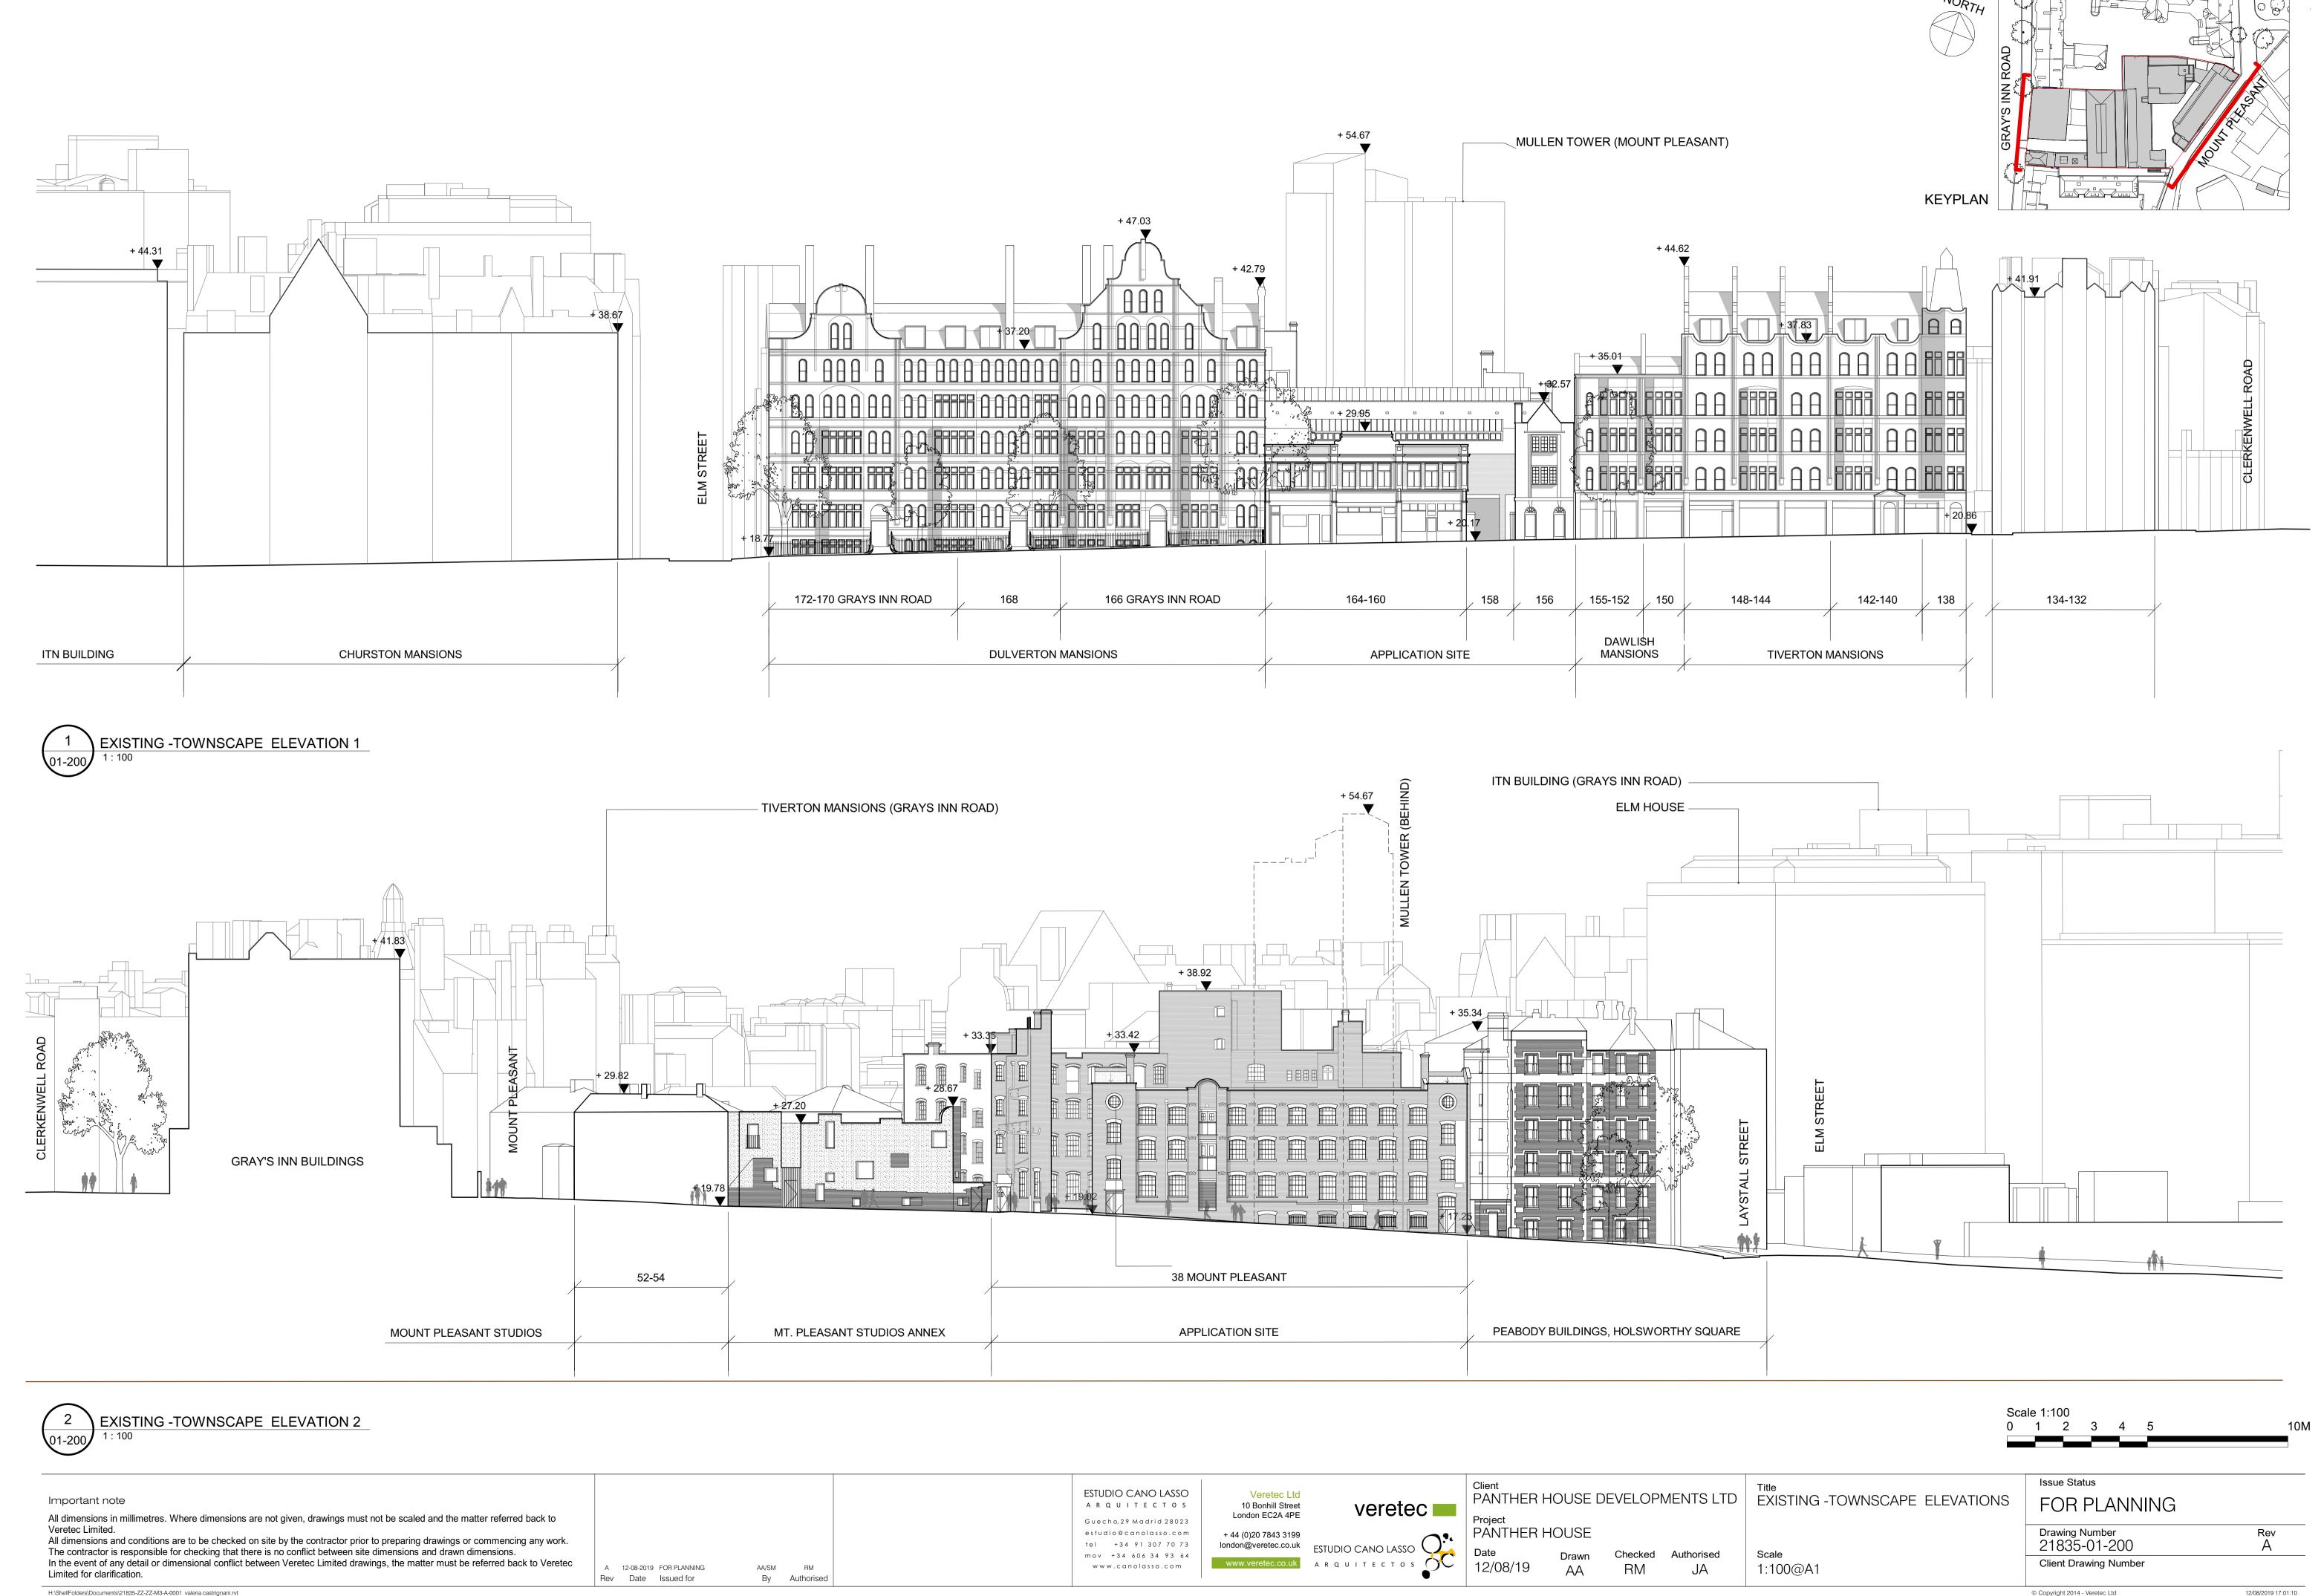

Issue Status ESTUDIO CANO LASSO PANTHER HOUSE DEVELOPMENTS LTD EXISTING -GRAYS INN ROAD WEST Veretec Ltd FOR PLANNING Important note ARQUITECTOS 10 Bonhill Street **ELEVATION** London EC2A 4PE All dimensions in millimetres. Where dimensions are not given, drawings must not be scaled and the matter referred back to Guecho, 29 Madrid 28023 PANTHER HOUSE Drawing Number 21835-01-201 Rev A estudio@canolasso.com All dimensions and conditions are to be checked on site by the contractor prior to preparing drawings or commencing any work. The contractor is responsible for checking that there is no conflict between site dimensions and drawn dimensions. london@veretec.co.uk ESTUDIO CANO LASSO tel +34 91 307 70 73 Checked Authorised Scale mov +34 606 34 93 64 Client Drawing Number In the event of any detail or dimensional conflict between Veretec Limited drawings, the matter must be referred back to Veretec 12/08/19 www.canolasso.com 1:100@A1 A 12-08-2019 FOR PLANNING Limited for clarification. Rev Date Issued for By Authorised