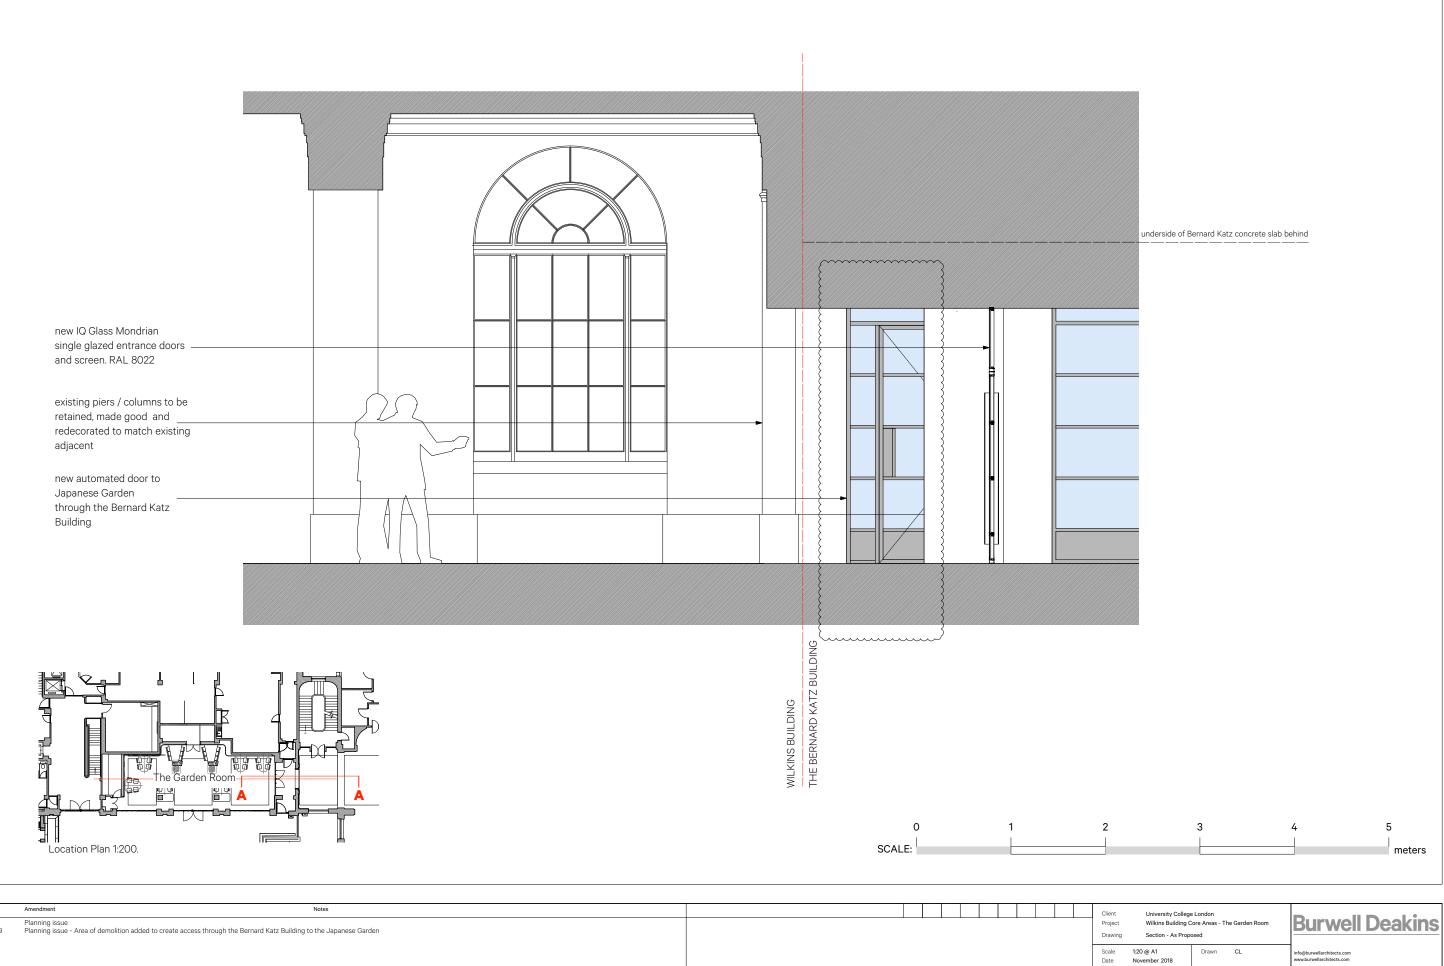

| Revision | Date     | Amendment Notes                                                                                                     |                                                                                                                                                                                                              |
|----------|----------|---------------------------------------------------------------------------------------------------------------------|--------------------------------------------------------------------------------------------------------------------------------------------------------------------------------------------------------------|
| P1       | 11.12.18 | Planning issue                                                                                                      |                                                                                                                                                                                                              |
| P1<br>P2 | 17.04.19 | Planning issue - Area of demolition added to create access through the Bernard Katz Building to the Japanese Garden |                                                                                                                                                                                                              |
|          |          |                                                                                                                     |                                                                                                                                                                                                              |
|          |          |                                                                                                                     |                                                                                                                                                                                                              |
|          |          |                                                                                                                     |                                                                                                                                                                                                              |
|          |          |                                                                                                                     |                                                                                                                                                                                                              |
|          |          |                                                                                                                     | NO DIMENSIONS ARE TO BE SCALED FROM THIS DRAWING. THE CONTRACTOR/MANUFACTURER IS RESPONSIBLE FOR CHECKING ALL DIMENSIONS AND QUERYING ANY DISCREPANCIES. THIS DRAWING IS THE PROPERTY OF BDA ARCHITECTS LTD. |