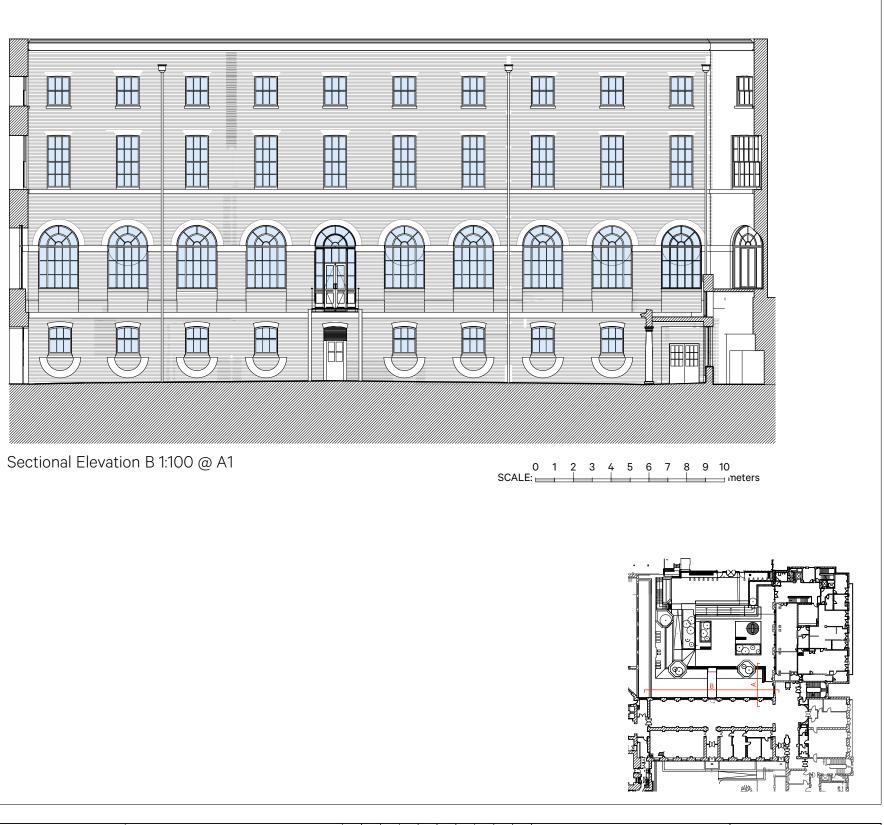

Sectional Elevation A 1:100 @ A1

| Revisi | n    | Date      | Amendment                                | Notes |                                                                                                                                                                                                                    |                         |                                             |                                                      |                                                                                                                              | Client            | University College Londo  |                                                         |                                                                            |                                                                            |
|--------|------|-----------|------------------------------------------|-------|--------------------------------------------------------------------------------------------------------------------------------------------------------------------------------------------------------------------|-------------------------|---------------------------------------------|------------------------------------------------------|------------------------------------------------------------------------------------------------------------------------------|-------------------|---------------------------|---------------------------------------------------------|----------------------------------------------------------------------------|----------------------------------------------------------------------------|
|        |      |           | Planning Issue                           |       |                                                                                                                                                                                                                    |                         |                                             |                                                      |                                                                                                                              | Project           | Wilkins Building Core Are | ıs - Link Bridges                                       | Burwell Deakins                                                            |                                                                            |
| F      | 2 16 | 6.04.2019 | Planning Issue - Link bridge 01 omitted. |       |                                                                                                                                                                                                                    |                         |                                             |                                                      |                                                                                                                              | Drawing           | Elevations - As Existing  |                                                         |                                                                            |                                                                            |
|        |      |           |                                          |       |                                                                                                                                                                                                                    |                         |                                             |                                                      | Scale 1:100 @ A1 Drawn CL   Date December 2018 <th colspan="2">info@burwellarchitects.com<br/>www.burwellarchitects.com</th> |                   |                           | info@burwellarchitects.com<br>www.burwellarchitects.com |                                                                            |                                                                            |
|        |      |           |                                          |       | NO DMENSIONS ARE TO BE SOLLED FROM THE DRIVING. THE CONTRACTORMANJFACTURER IS RESPONSIBLE FOR CHECKE<br>COPPIRENT IS RESERVED BY THEM AND THE DRIVING IS SSUED ON CONDITION THAT IT IS NOT COPED, REPRODUCED, RETA | NG ALL DIMENSIONS AND C | DUERYING ANY DISCREP<br>IY UNAUTHORISED PER | PANCIES. THIS DRAWING IS<br>RSON, EITHER WHOLLY OR I | S THE PROPERTY OF BDA ARCHITECTS LTE<br>IN PART, WITHOUT WRITTEN CONSENT.                                                    | Project Nº<br>791 | Drawing N°<br>791/PL/103  | Revision<br>P2                                          | Unit 0.01<br>California Building<br>London SE13 7SF<br>+44 (0) 2083 056010 | First Floor<br>6 Southernhay<br>West Exeter EX1 1JG<br>+44 (0) 1392 423981 |