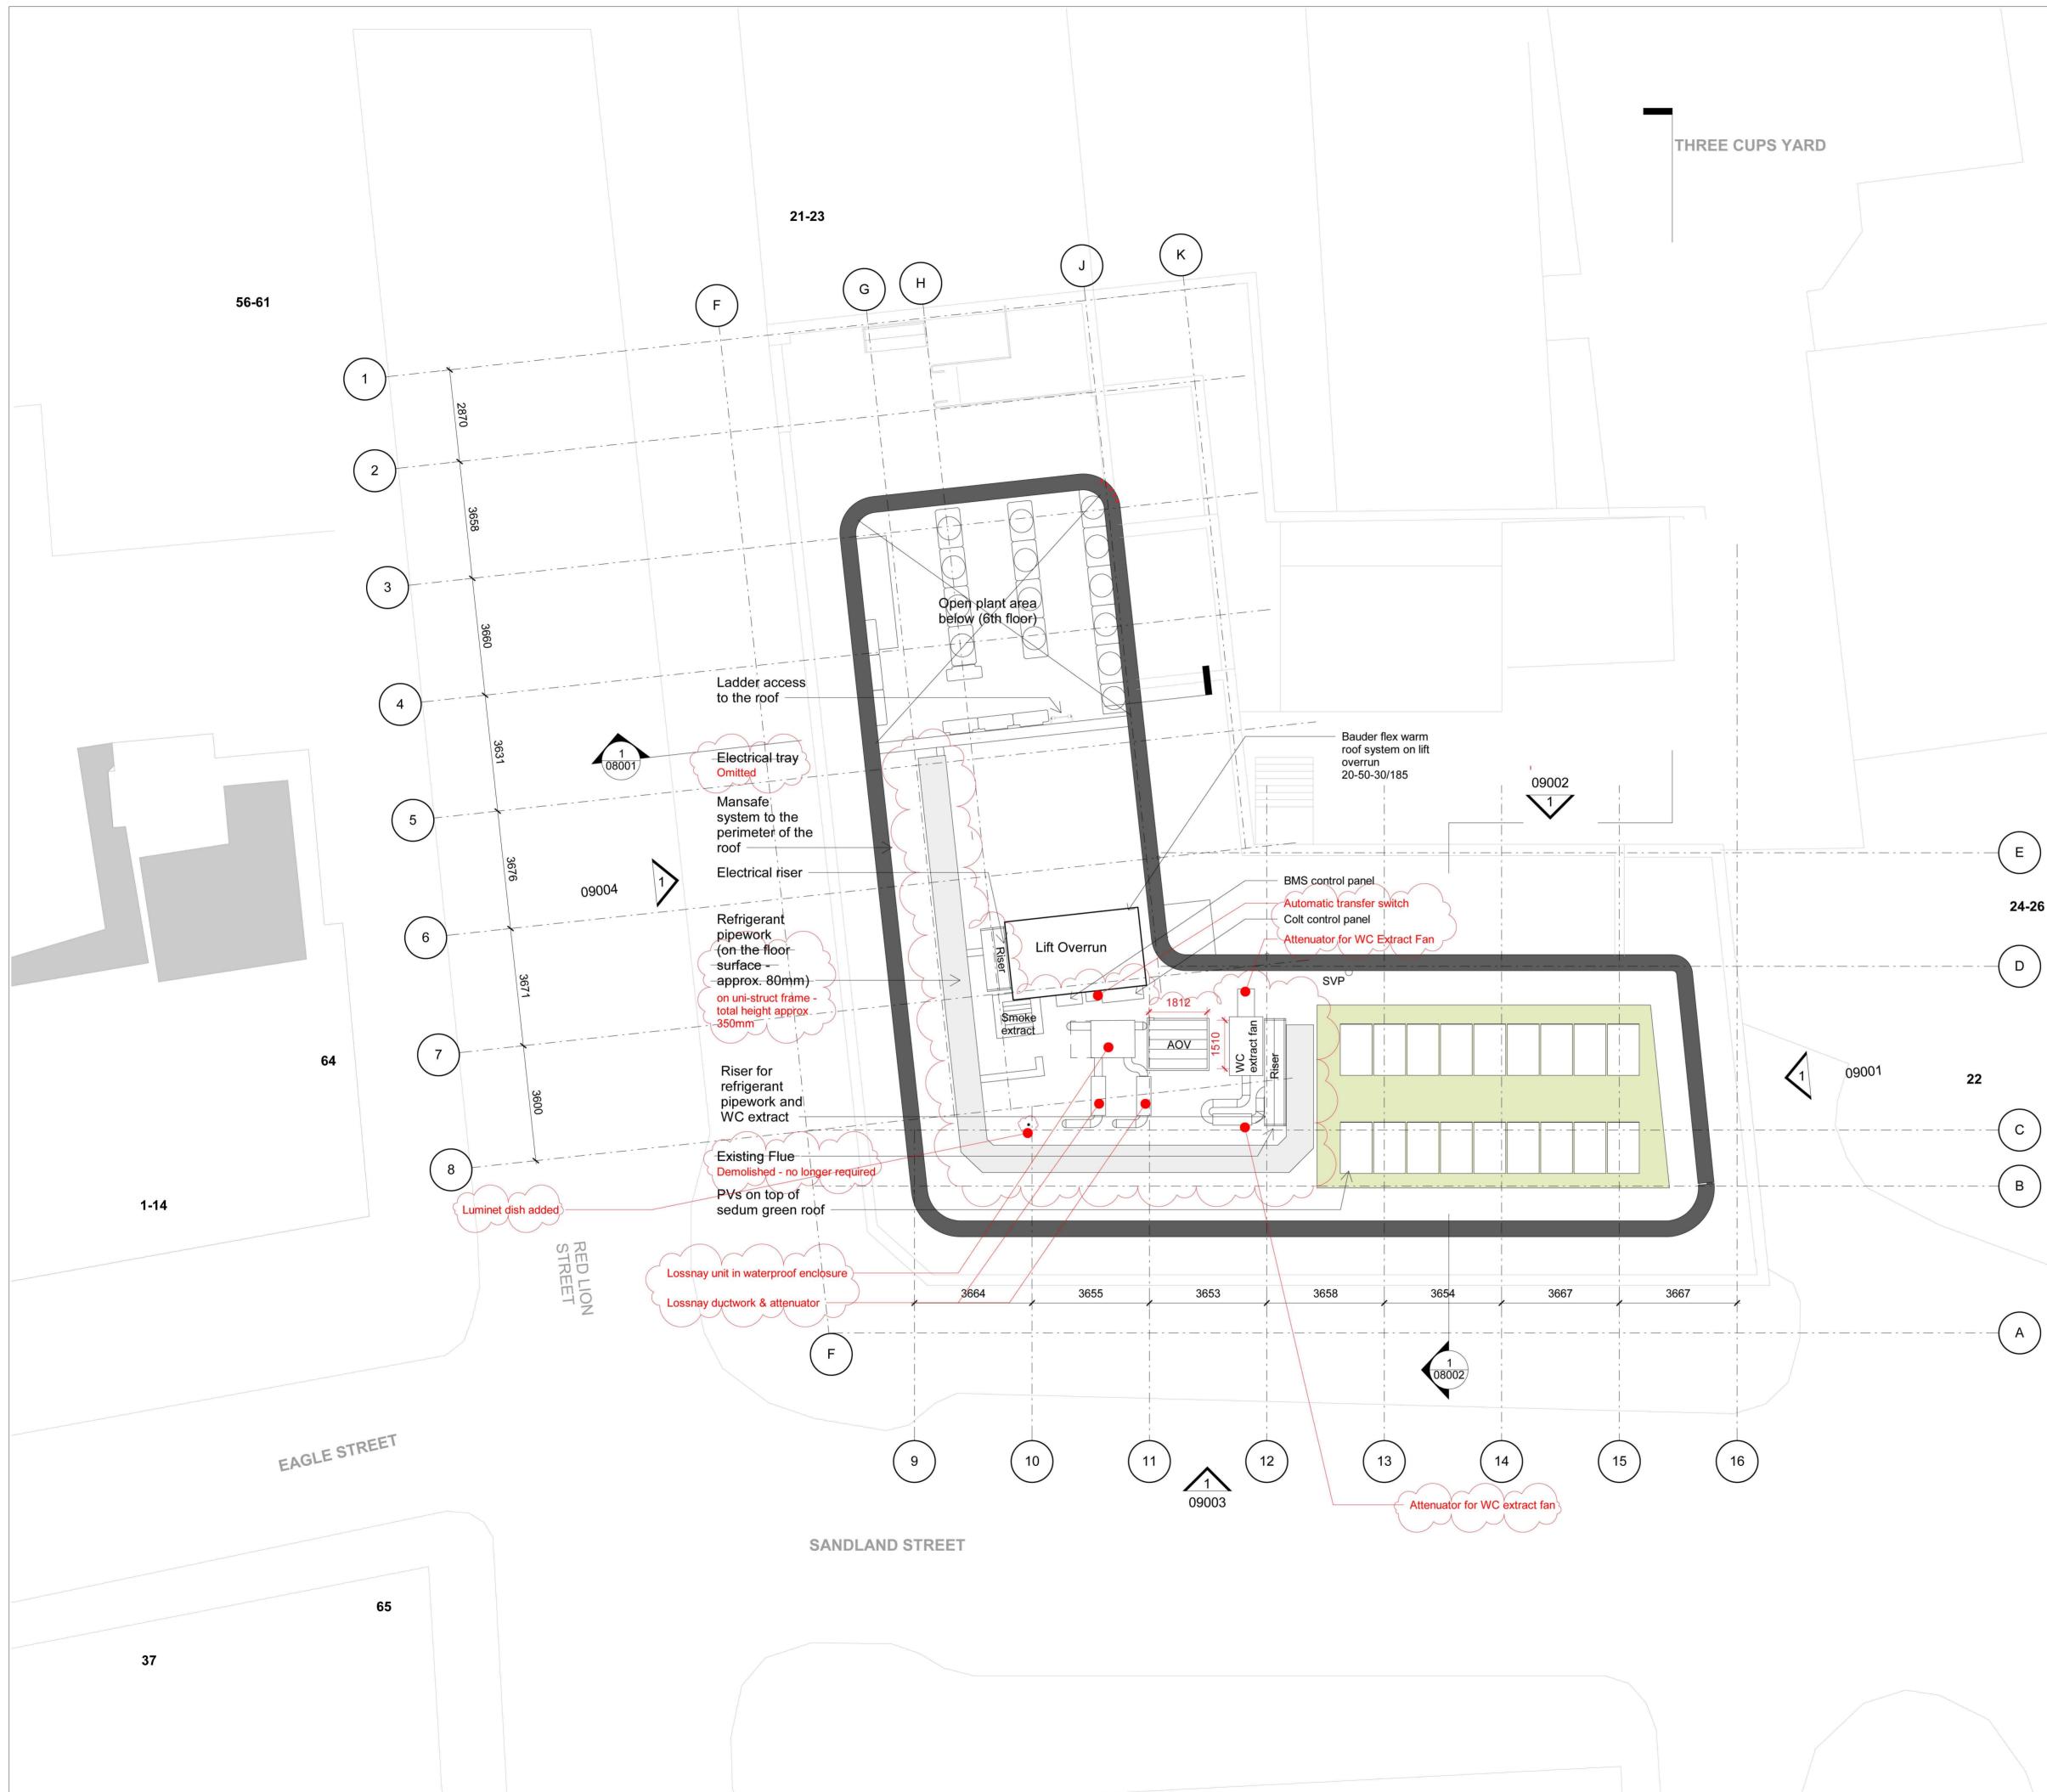

|        | Do not scale. All dimensions to be confirmed on site.<br>Information contained in this drawing is the sole<br>copyright of Orms designers + architects ltd and is not<br>to be reproduced without permission.<br>Key Plan:                                                                                                                                                                                                                                                                                                                                                               |
|--------|------------------------------------------------------------------------------------------------------------------------------------------------------------------------------------------------------------------------------------------------------------------------------------------------------------------------------------------------------------------------------------------------------------------------------------------------------------------------------------------------------------------------------------------------------------------------------------------|
|        | CDM:<br><u> III</u> Risks                                                                                                                                                                                                                                                                                                                                                                                                                                                                                                                                                                |
|        | Notes:<br>Matt emulsion paint finish to all<br>plaster/plasterboard walls and ceiling. Spec. ref -<br>35-38-60/195                                                                                                                                                                                                                                                                                                                                                                                                                                                                       |
| )<br>6 |                                                                                                                                                                                                                                                                                                                                                                                                                                                                                                                                                                                          |
| ) 20   | P0128.07.17Issued for TenderP0205.12.17Mechanical layout in plant enclosure<br>co-ordinatedP0313.12.17Mechanical equiptment added to<br>roofP0418.12.17PVs removed for Bauder                                                                                                                                                                                                                                                                                                                                                                                                            |
|        | P04       18.12.17       PVs femoved for Badder         P05       09.01.18       Co-ordinated PV layout         P06       12.02.18       Rooftop plant co-ordinated         P07       07.08.18       Grids, rear facade, lift shaft, column lining etc         P08       08.01.19       Planning amendment         P09       26.02.19       Planning amendments         P10       14.03.19       Planning amendments         P11       18.03.19       Wired score zone added         P12       13.08.19       Tenant entrance and luminet dish         Rev.       Date       Description |
|        | Oiver's Yard         55-71 City Road         London         EC1Y 1HQ         0207 833 8533         orms@orms.co.uk         orms.co.uk         Project:         20 Red Lion Street         Drawing title:         Proposed         General Arrangement         Plant Level Plan         Scale@A1       Project No.         1: 100       2077         Drawing Number       Rev.                                                                                                                                                                                                            |
|        | Project Originator Zone Location Type Role Number<br>RLS-ORM-00-07-DR-A-07007 P12                                                                                                                                                                                                                                                                                                                                                                                                                                                                                                        |