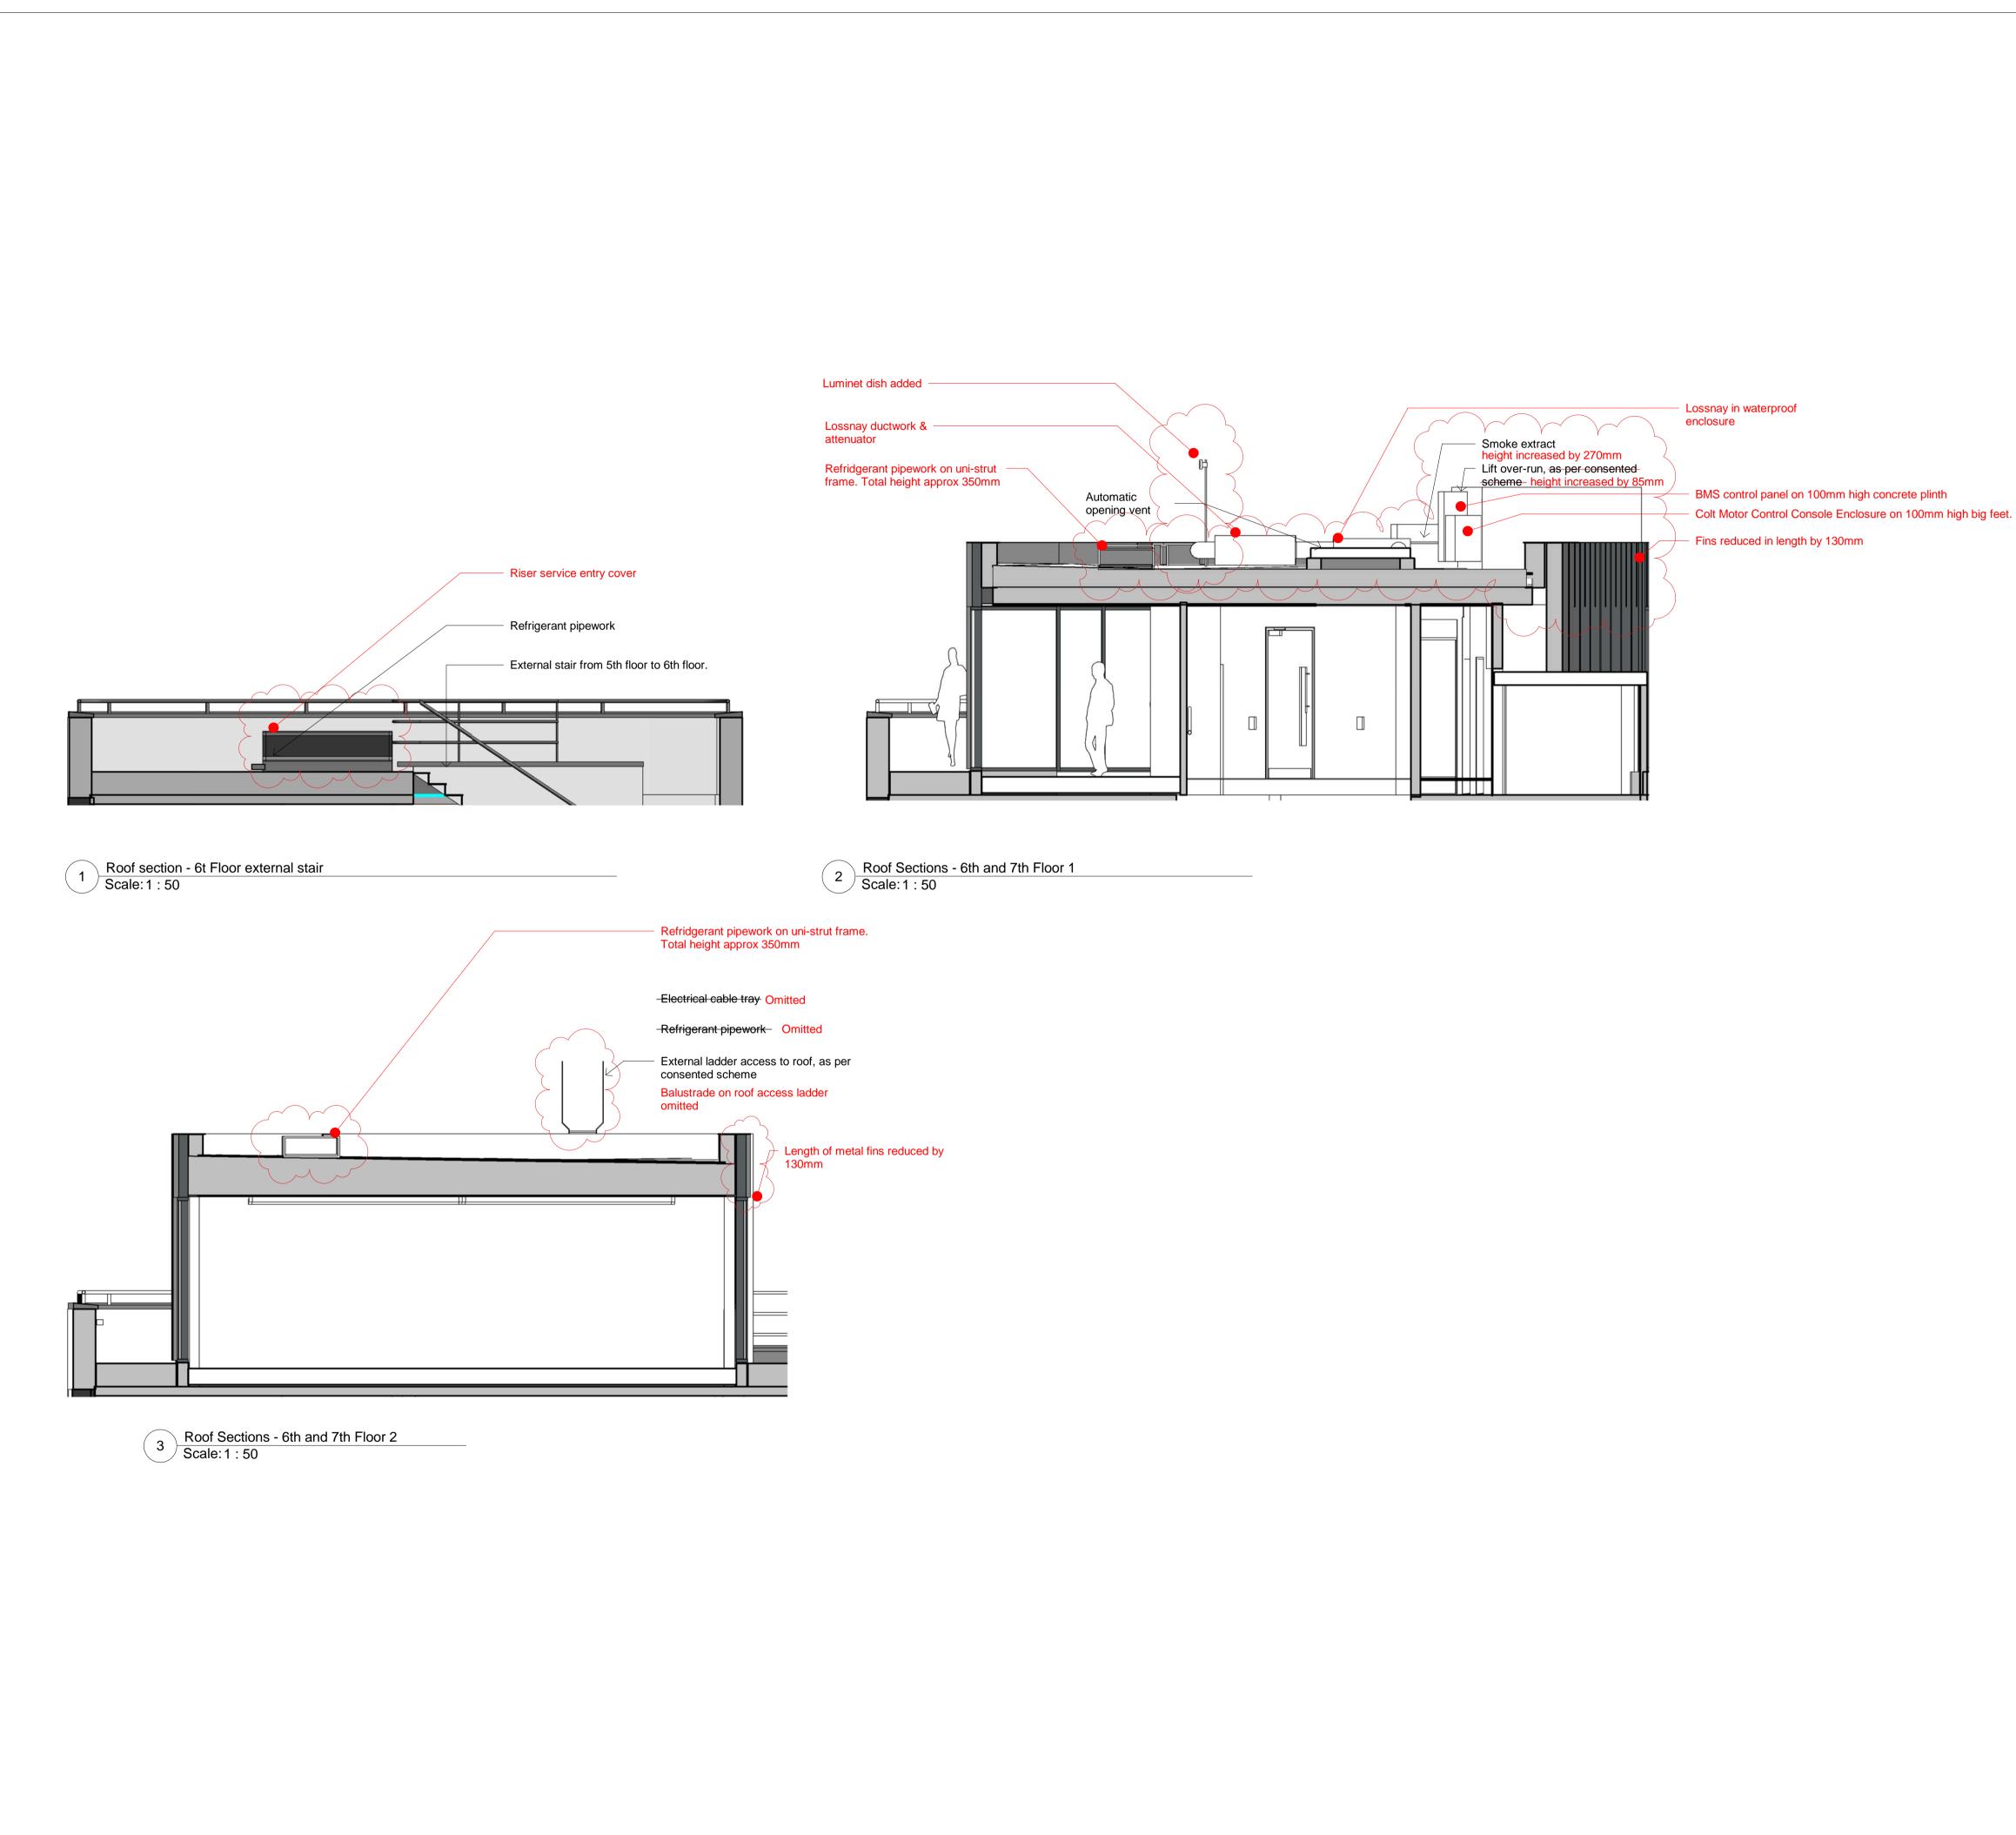

|                                                  | Attenuator for WC extract fan on big feet - 1<br>650mm<br>Refridgerant pipework on uni-strut frame. T<br>approx 350mm                                                                                |
|--------------------------------------------------|------------------------------------------------------------------------------------------------------------------------------------------------------------------------------------------------------|
| Existing flue demolished - no<br>longer required | New windows to replace existing<br>Access ladder<br>Balustrade on access ladder omitted<br>Existing Flue<br>Photovoltaics                                                                            |
|                                                  | White Render - Lift Overrun<br>Height increased by 85mm<br>Black Metal Fins with Dark Grey Metal Panels<br>Backing Length of metal fins reduced by 130mm<br>Curtain wall glazing<br>Metal balustrade |
|                                                  | Feature lighting<br>Render<br>Metal balustrade<br>Wall mounted luminaries to the terrace                                                                                                             |
|                                                  | Metal balustrade<br>Wall mounted luminaries to the terrace                                                                                                                                           |
|                                                  | Rainwater pipe                                                                                                                                                                                       |
|                                                  | Brickwork                                                                                                                                                                                            |
|                                                  | Brickwork<br>Translucent glass privacy screen - 1.7m high from<br>terrace level                                                                                                                      |
|                                                  | Terrace<br>Existing gate                                                                                                                                                                             |
|                                                  | Feature lighting<br>Cycle racks enclosure                                                                                                                                                            |

| Key Plan:                                                               |
|-------------------------------------------------------------------------|
|                                                                         |
|                                                                         |
|                                                                         |
|                                                                         |
|                                                                         |
|                                                                         |
|                                                                         |
| CDM:                                                                    |
| <u></u> Risks                                                           |
|                                                                         |
|                                                                         |
|                                                                         |
|                                                                         |
|                                                                         |
| Notes:                                                                  |
|                                                                         |
|                                                                         |
|                                                                         |
|                                                                         |
|                                                                         |
|                                                                         |
|                                                                         |
|                                                                         |
|                                                                         |
|                                                                         |
|                                                                         |
|                                                                         |
|                                                                         |
|                                                                         |
|                                                                         |
|                                                                         |
|                                                                         |
|                                                                         |
|                                                                         |
| Project: 20 Red Lion Street Project Number: 2077                        |
| Drawing Title:                                                          |
| Planning - Proposed - Roof Level<br>Sections                            |
| Drawing No.                                                             |
| 2077_X_GS(XX)01_XX                                                      |
| Scale@A1: <b>1:50</b>                                                   |
| Issued for: <b>PLANNING</b><br>Revision:                                |
| P05 13.08.19 Tenant entrance and                                        |
| luminet dish                                                            |
| $\boxed{\bigcirc}$                                                      |
|                                                                         |
| 1 Oliver's Yard<br>55-71 City Road                                      |
| London<br>EC1Y 1HQ                                                      |
| 0207 833 8533<br>orms@orms.co.uk                                        |
| orms.co.uk<br>Do not scale. All dimensions to be                        |
| confirmed on site. Information<br>contained in this drawing is the sole |
| copyright of Orms designers +<br>architects ltd and is not to be        |
| reproduced without permission.                                          |