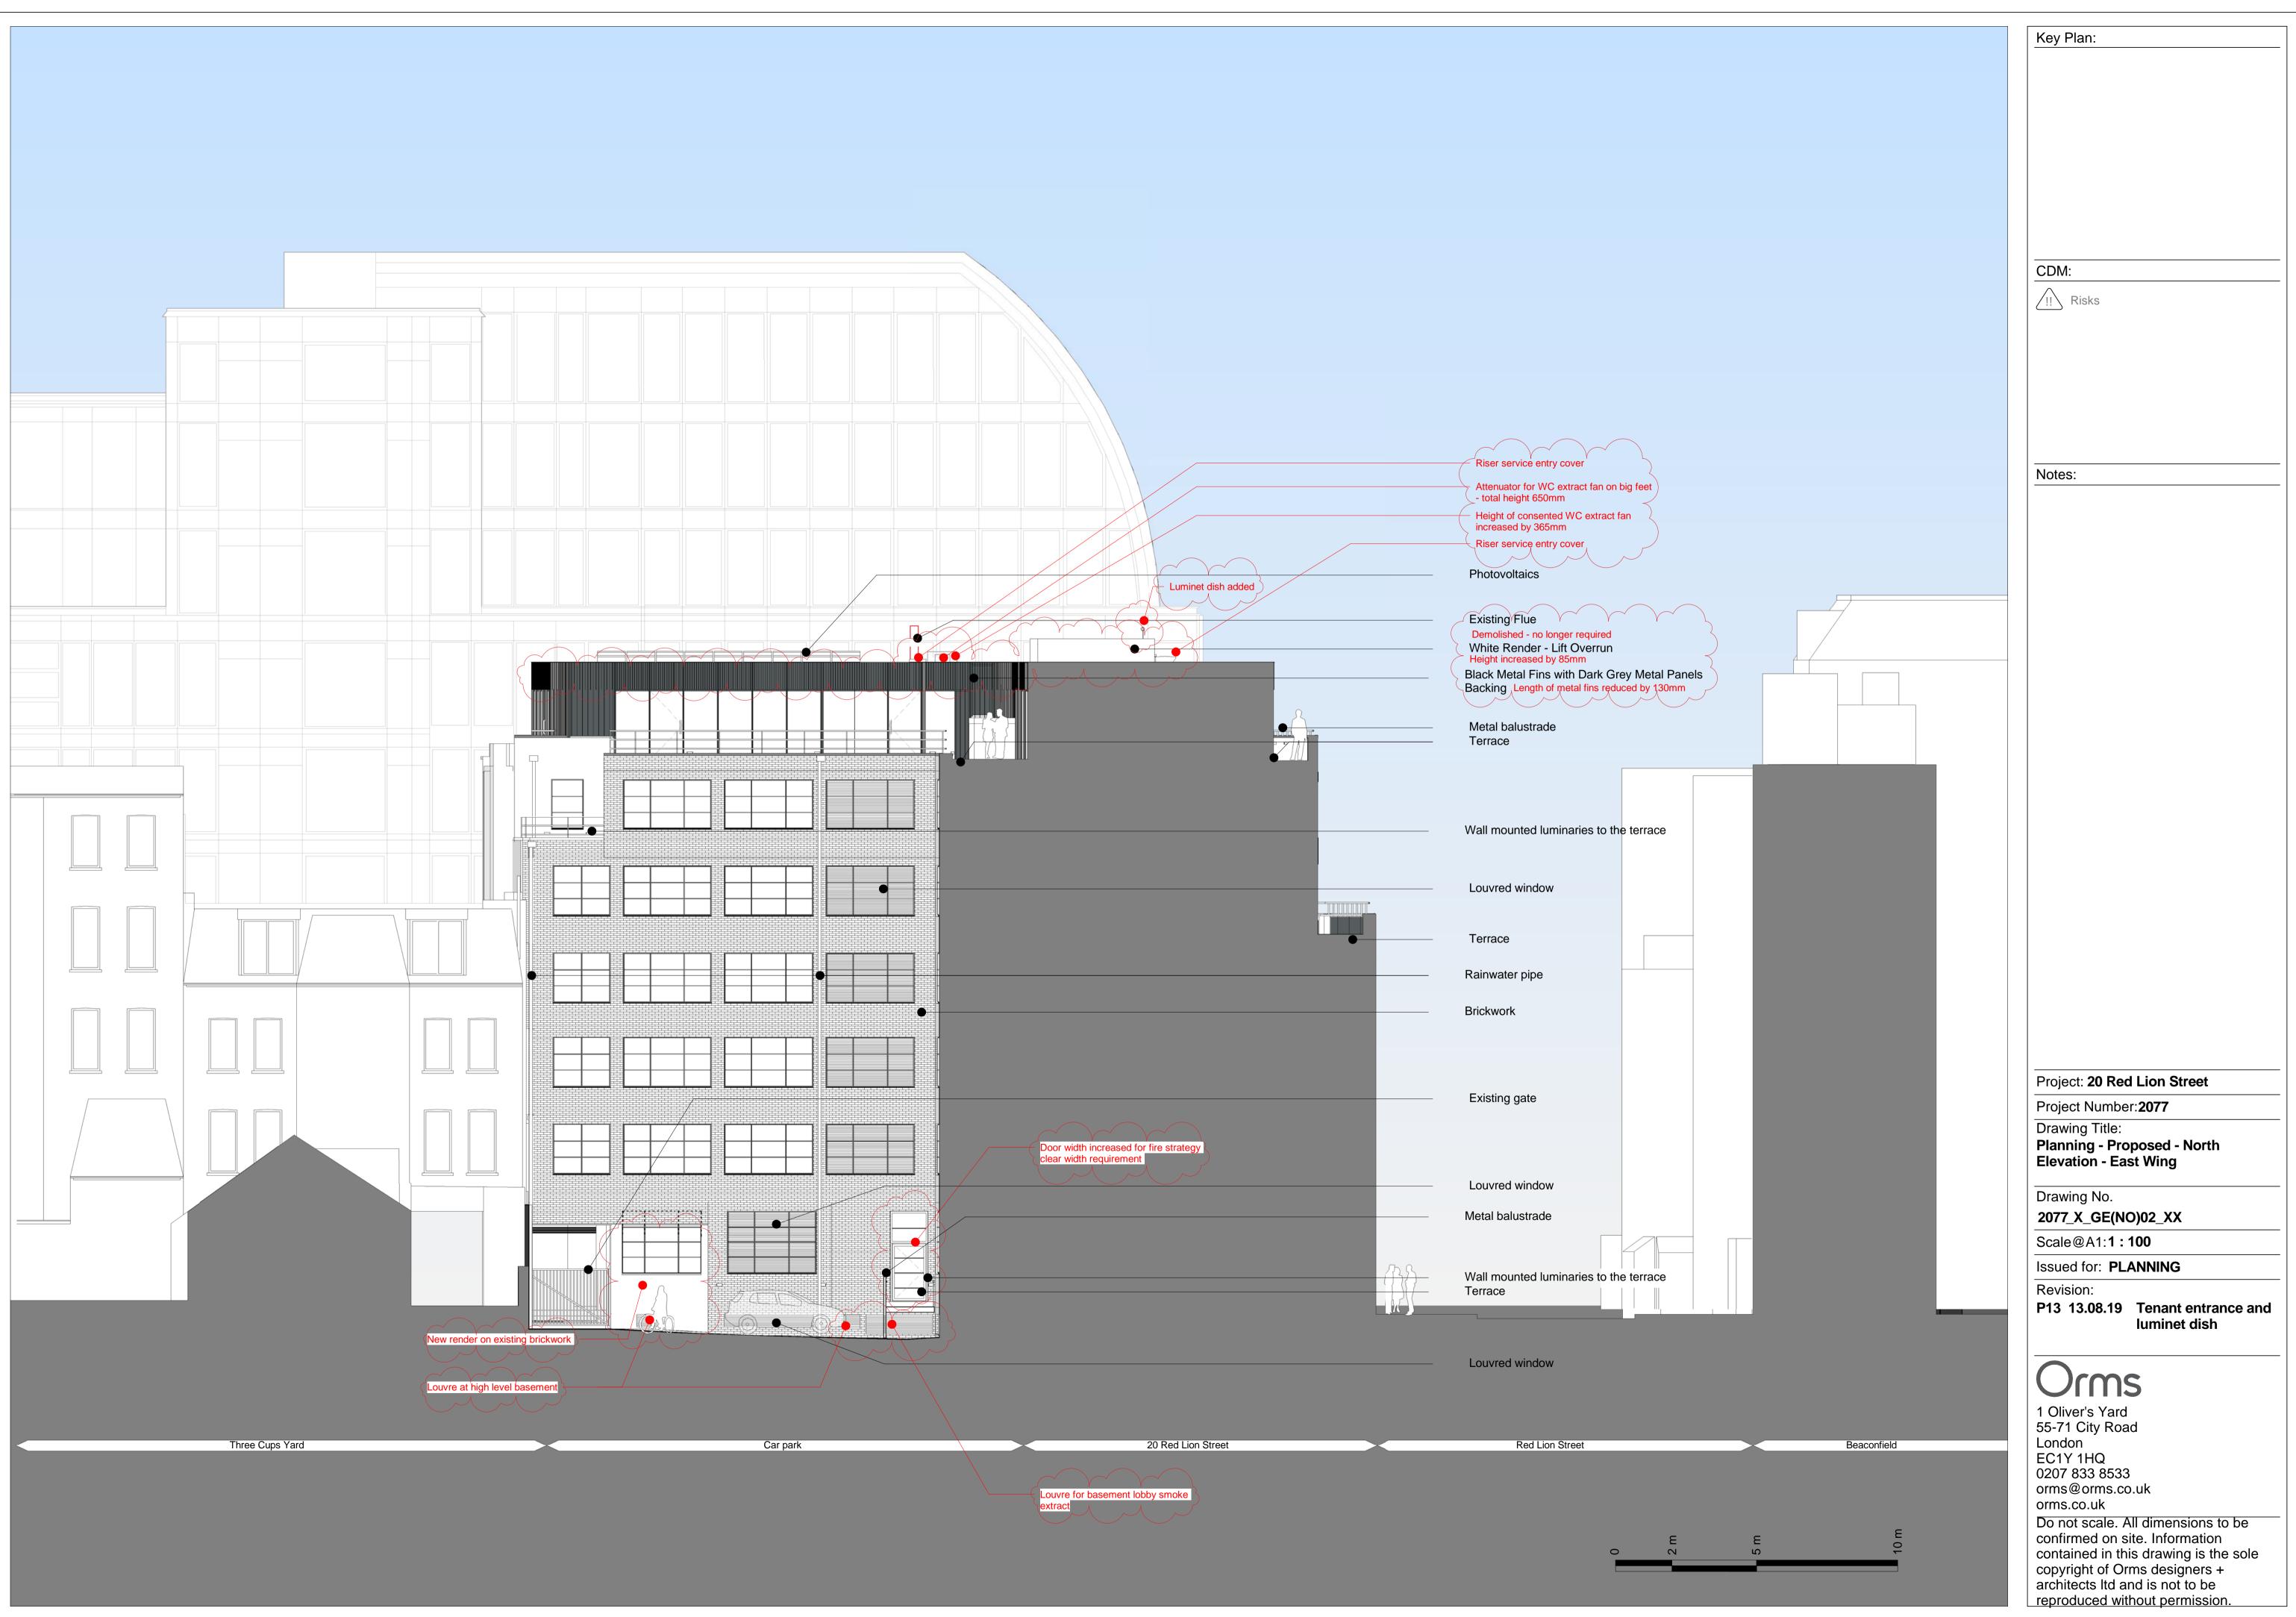

Sandland Street

Mid City Place

|              |     | $\langle$                                                                                               | Luminet dish added                              |          |
|--------------|-----|---------------------------------------------------------------------------------------------------------|-------------------------------------------------|----------|
|              |     | C <sub>1</sub>                                                                                          |                                                 |          |
|              |     |                                                                                                         | BMS control panel on 100mm high concrete plinth |          |
|              |     |                                                                                                         | Smoke extract height increased by 270mm         |          |
|              |     | Photovoltaics                                                                                           | Riser service entry cover                       |          |
|              | (   | Existing Flue<br>Demolished - no longer required                                                        |                                                 |          |
|              | (   | White Render - Lift Overrun<br>Height increased by 85mm<br>Black Metal Fins with Dark Grey Metal Panels |                                                 |          |
|              |     | Backing Metal fins reduced in length by 130mm<br>Curtain wall glazing                                   |                                                 | _/<br>_/ |
|              |     | Metal balustrade                                                                                        |                                                 | <u>±</u> |
|              |     | New metal window                                                                                        |                                                 |          |
|              |     | Rainwater pipe                                                                                          |                                                 |          |
|              |     | Render                                                                                                  |                                                 |          |
|              |     | New window with door to the terrace                                                                     |                                                 |          |
|              |     | · · · · · · · · · · · · · · · · · · ·                                                                   |                                                 | _        |
|              |     | New stick system curtain walling with new grey metal spandrel panel                                     |                                                 | _        |
|              |     |                                                                                                         |                                                 |          |
|              |     | New curved glazing                                                                                      |                                                 |          |
|              |     |                                                                                                         |                                                 | -        |
|              |     | Recessed light                                                                                          |                                                 |          |
|              |     | Trim. Lighting above section with fins<br>Black stone<br>Black Metal Fins with Dark Grey Metal Panels   |                                                 | Ţ        |
|              |     | Backing<br>Dark metal panels                                                                            |                                                 |          |
|              | 255 | Illuminated building signage                                                                            |                                                 |          |
|              |     |                                                                                                         |                                                 |          |
| Eagle Street |     | Red Lion Street                                                                                         |                                                 |          |
|              |     |                                                                                                         |                                                 |          |
|              |     |                                                                                                         |                                                 |          |
|              |     |                                                                                                         |                                                 |          |
|              |     |                                                                                                         |                                                 |          |
|              |     |                                                                                                         |                                                 |          |
|              |     |                                                                                                         |                                                 |          |
|              |     |                                                                                                         |                                                 |          |