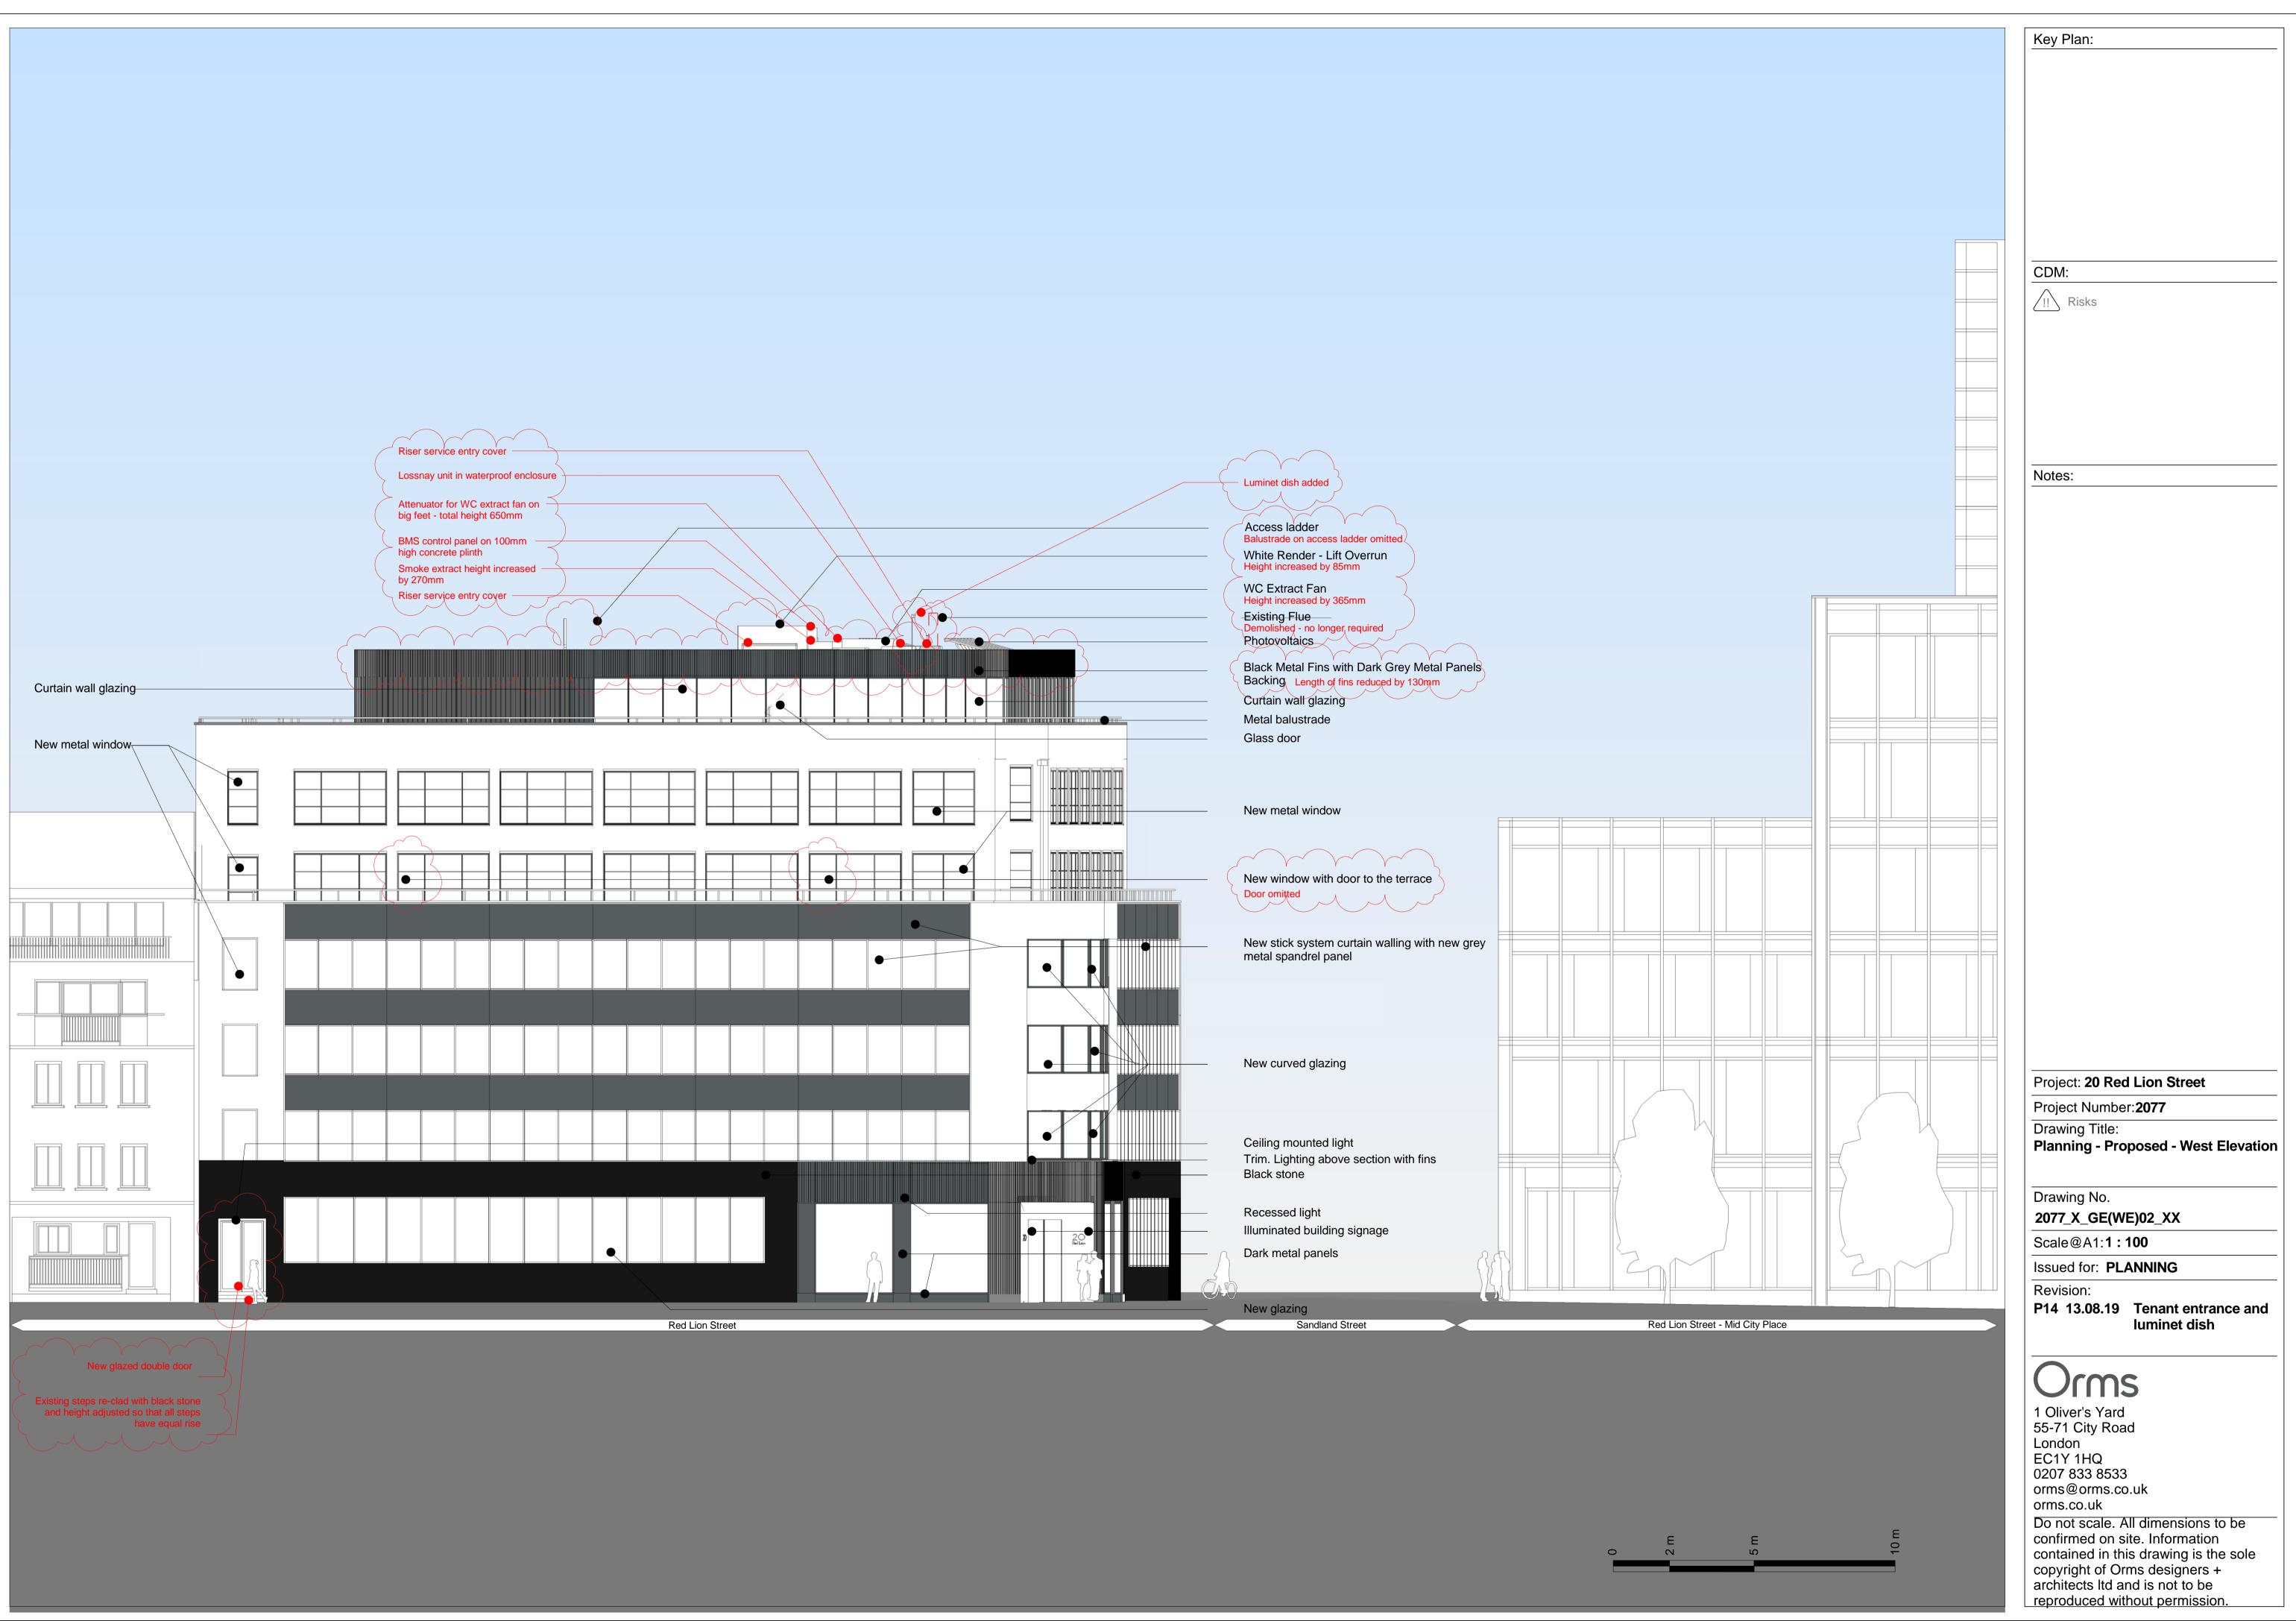

Sandland Street

Mid City Place

|              |     | $\langle$                                                                                               | Luminet dish added                              |          |
|--------------|-----|---------------------------------------------------------------------------------------------------------|-------------------------------------------------|----------|
|              |     | C <sub>1</sub>                                                                                          |                                                 |          |
|              |     |                                                                                                         | BMS control panel on 100mm high concrete plinth |          |
|              |     |                                                                                                         | Smoke extract height increased by 270mm         |          |
|              |     | Photovoltaics                                                                                           | Riser service entry cover                       |          |
|              | (   | Existing Flue<br>Demolished - no longer required                                                        |                                                 |          |
|              | (   | White Render - Lift Overrun<br>Height increased by 85mm<br>Black Metal Fins with Dark Grey Metal Panels |                                                 |          |
|              |     | Backing Metal fins reduced in length by 130mm<br>Curtain wall glazing                                   |                                                 | _/<br>_/ |
|              |     | Metal balustrade                                                                                        |                                                 | <u>±</u> |
|              |     | New metal window                                                                                        |                                                 |          |
|              |     | Rainwater pipe                                                                                          |                                                 |          |
|              |     | Render                                                                                                  |                                                 |          |
|              |     | New window with door to the terrace                                                                     |                                                 |          |
|              |     | · · · · · · · · · · · · · · · · · · ·                                                                   |                                                 | _        |
|              |     | New stick system curtain walling with new grey metal spandrel panel                                     |                                                 | _        |
|              |     |                                                                                                         |                                                 |          |
|              |     | New curved glazing                                                                                      |                                                 |          |
|              |     |                                                                                                         |                                                 | -        |
|              |     | Recessed light                                                                                          |                                                 |          |
|              |     | Trim. Lighting above section with fins<br>Black stone<br>Black Metal Fins with Dark Grey Metal Panels   |                                                 | Ţ        |
|              |     | Backing<br>Dark metal panels                                                                            |                                                 |          |
|              | 255 | Illuminated building signage                                                                            |                                                 |          |
|              |     |                                                                                                         |                                                 |          |
| Eagle Street |     | Red Lion Street                                                                                         |                                                 |          |
|              |     |                                                                                                         |                                                 |          |
|              |     |                                                                                                         |                                                 |          |
|              |     |                                                                                                         |                                                 |          |
|              |     |                                                                                                         |                                                 |          |
|              |     |                                                                                                         |                                                 |          |
|              |     |                                                                                                         |                                                 |          |
|              |     |                                                                                                         |                                                 |          |