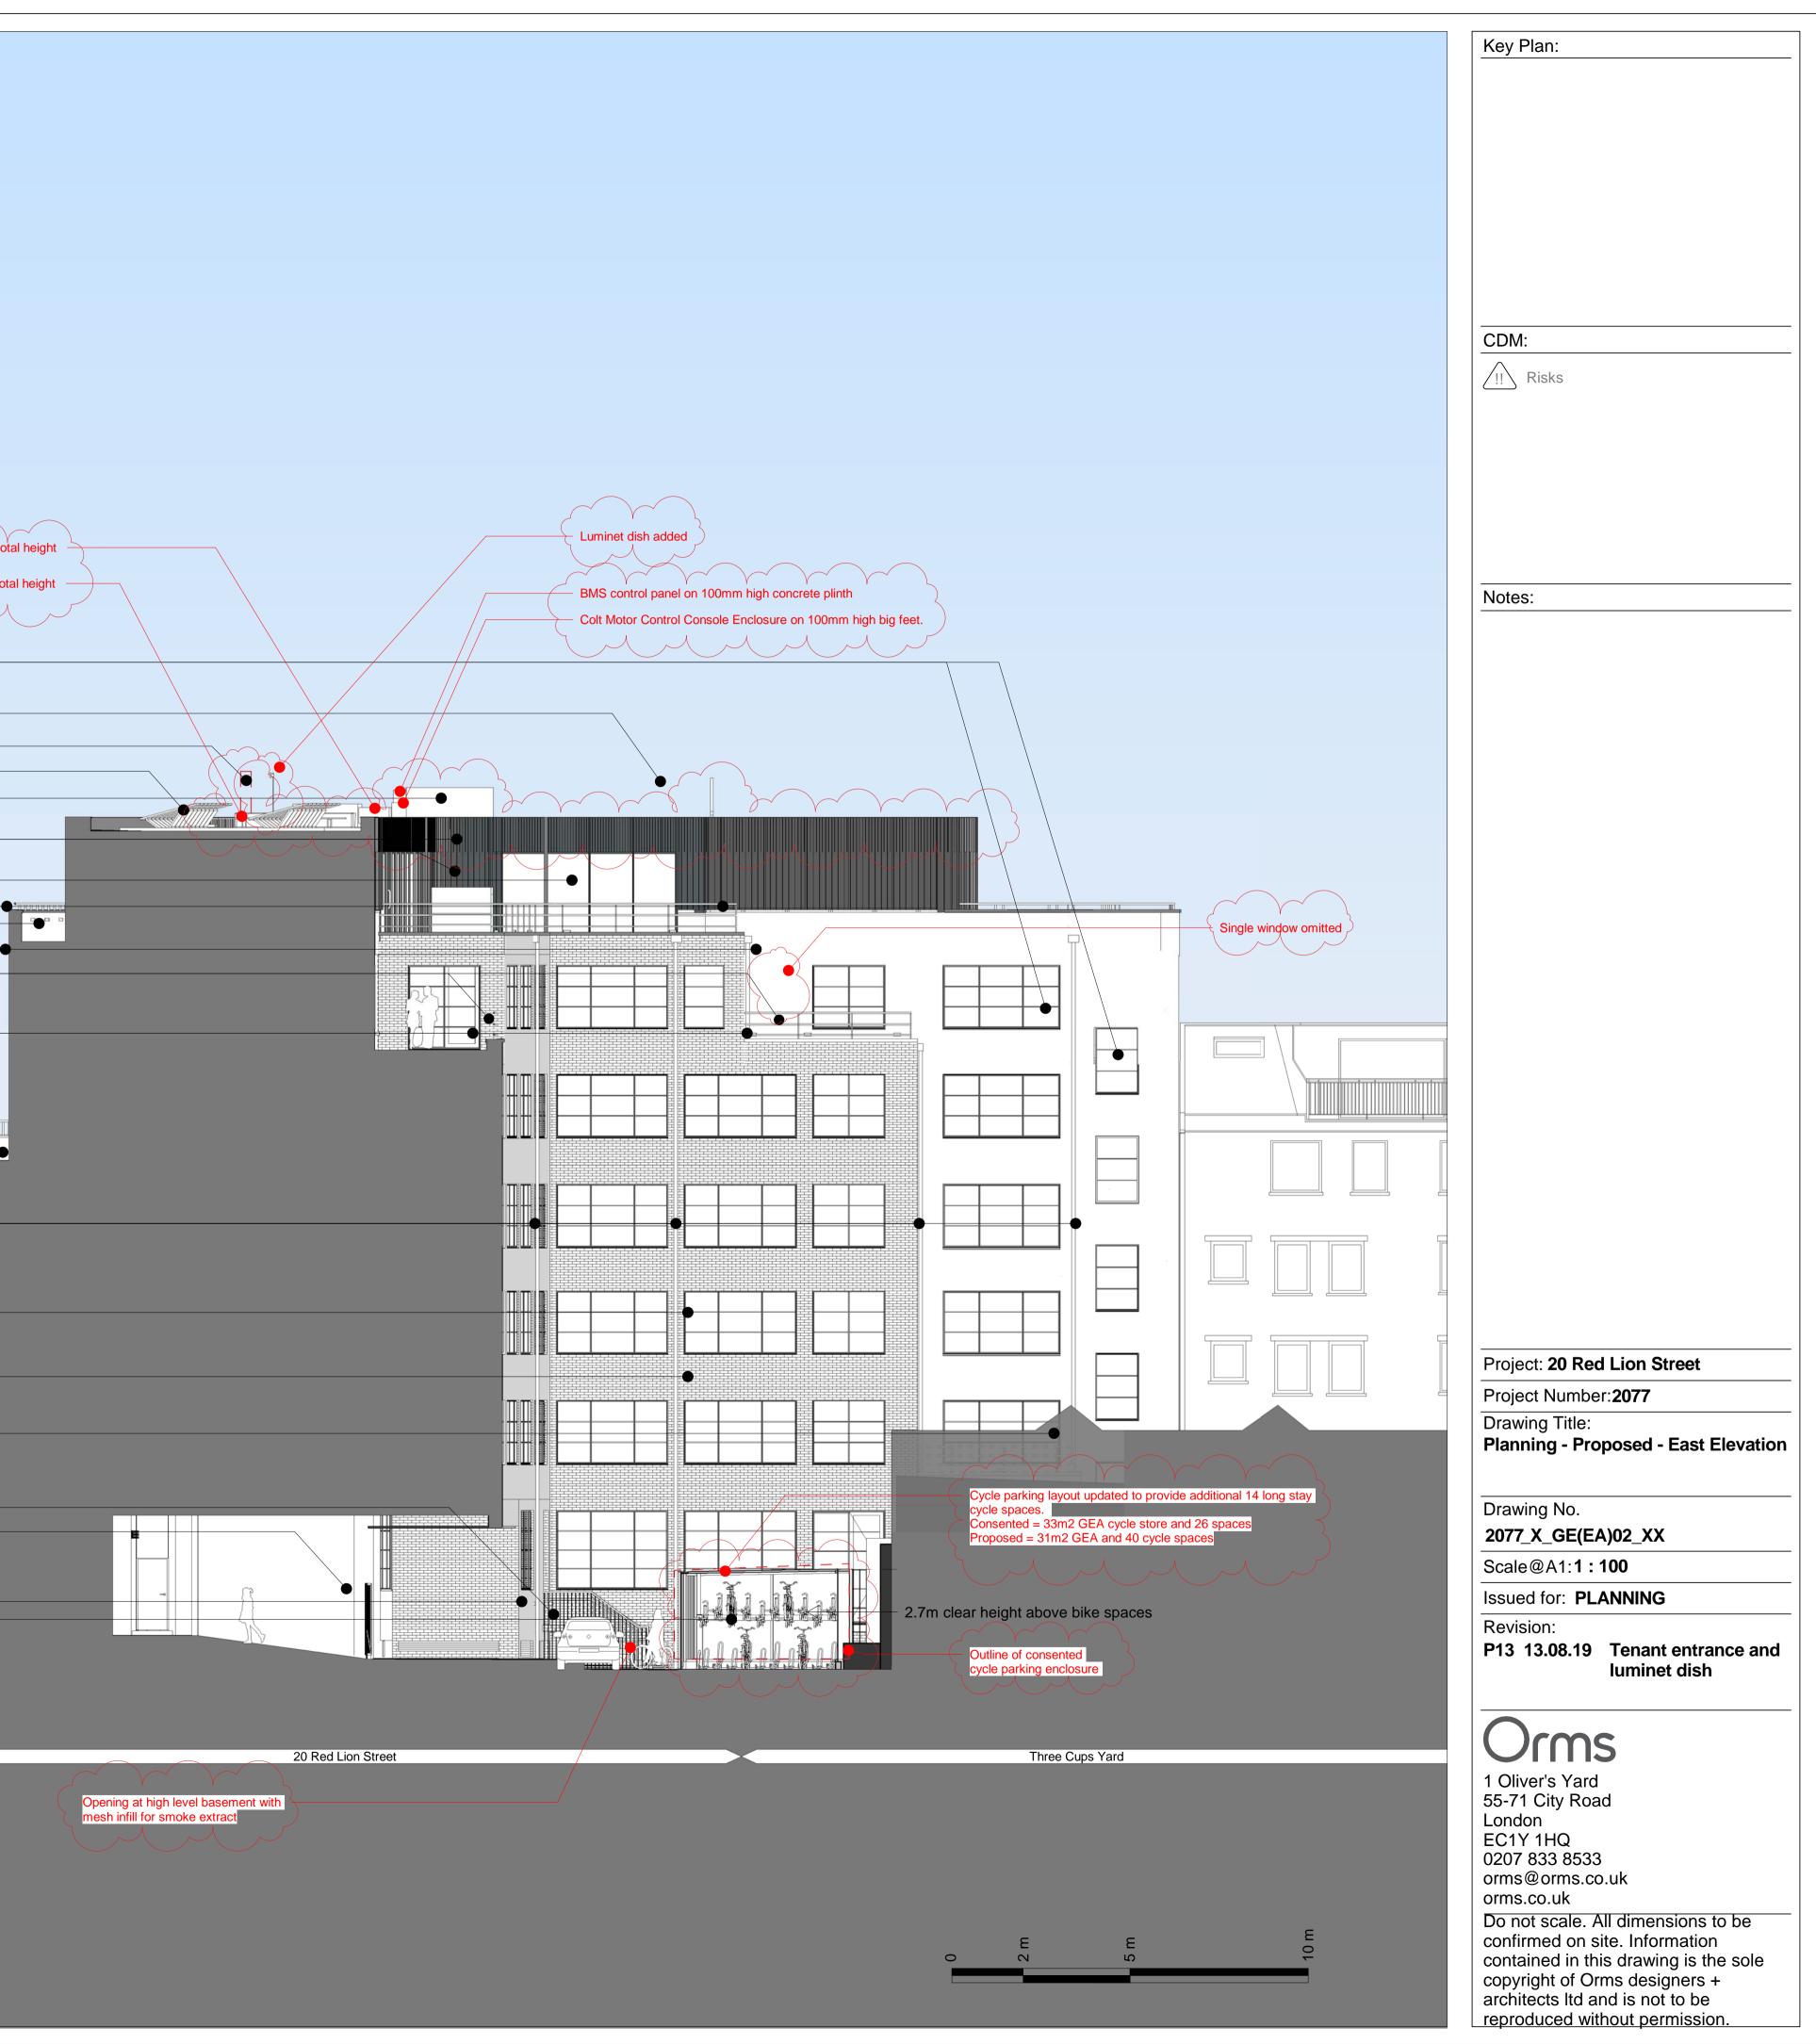

|                                                  | Attenuator for WC extract fan on big feet - 1<br>650mm<br>Refridgerant pipework on uni-strut frame. T<br>approx 350mm                                                                                |
|--------------------------------------------------|------------------------------------------------------------------------------------------------------------------------------------------------------------------------------------------------------|
| Existing flue demolished - no<br>longer required | New windows to replace existing<br>Access ladder<br>Balustrade on access ladder omitted<br>Existing Flue<br>Photovoltaics                                                                            |
|                                                  | White Render - Lift Overrun<br>Height increased by 85mm<br>Black Metal Fins with Dark Grey Metal Panels<br>Backing Length of metal fins reduced by 130mm<br>Curtain wall glazing<br>Metal balustrade |
|                                                  | Feature lighting<br>Render<br>Metal balustrade<br>Wall mounted luminaries to the terrace                                                                                                             |
|                                                  | Metal balustrade<br>Wall mounted luminaries to the terrace                                                                                                                                           |
|                                                  | Rainwater pipe                                                                                                                                                                                       |
|                                                  | Brickwork                                                                                                                                                                                            |
|                                                  | Brickwork<br>Translucent glass privacy screen - 1.7m high from<br>terrace level                                                                                                                      |
|                                                  | Terrace<br>Existing gate                                                                                                                                                                             |
|                                                  | Feature lighting<br>Cycle racks enclosure                                                                                                                                                            |