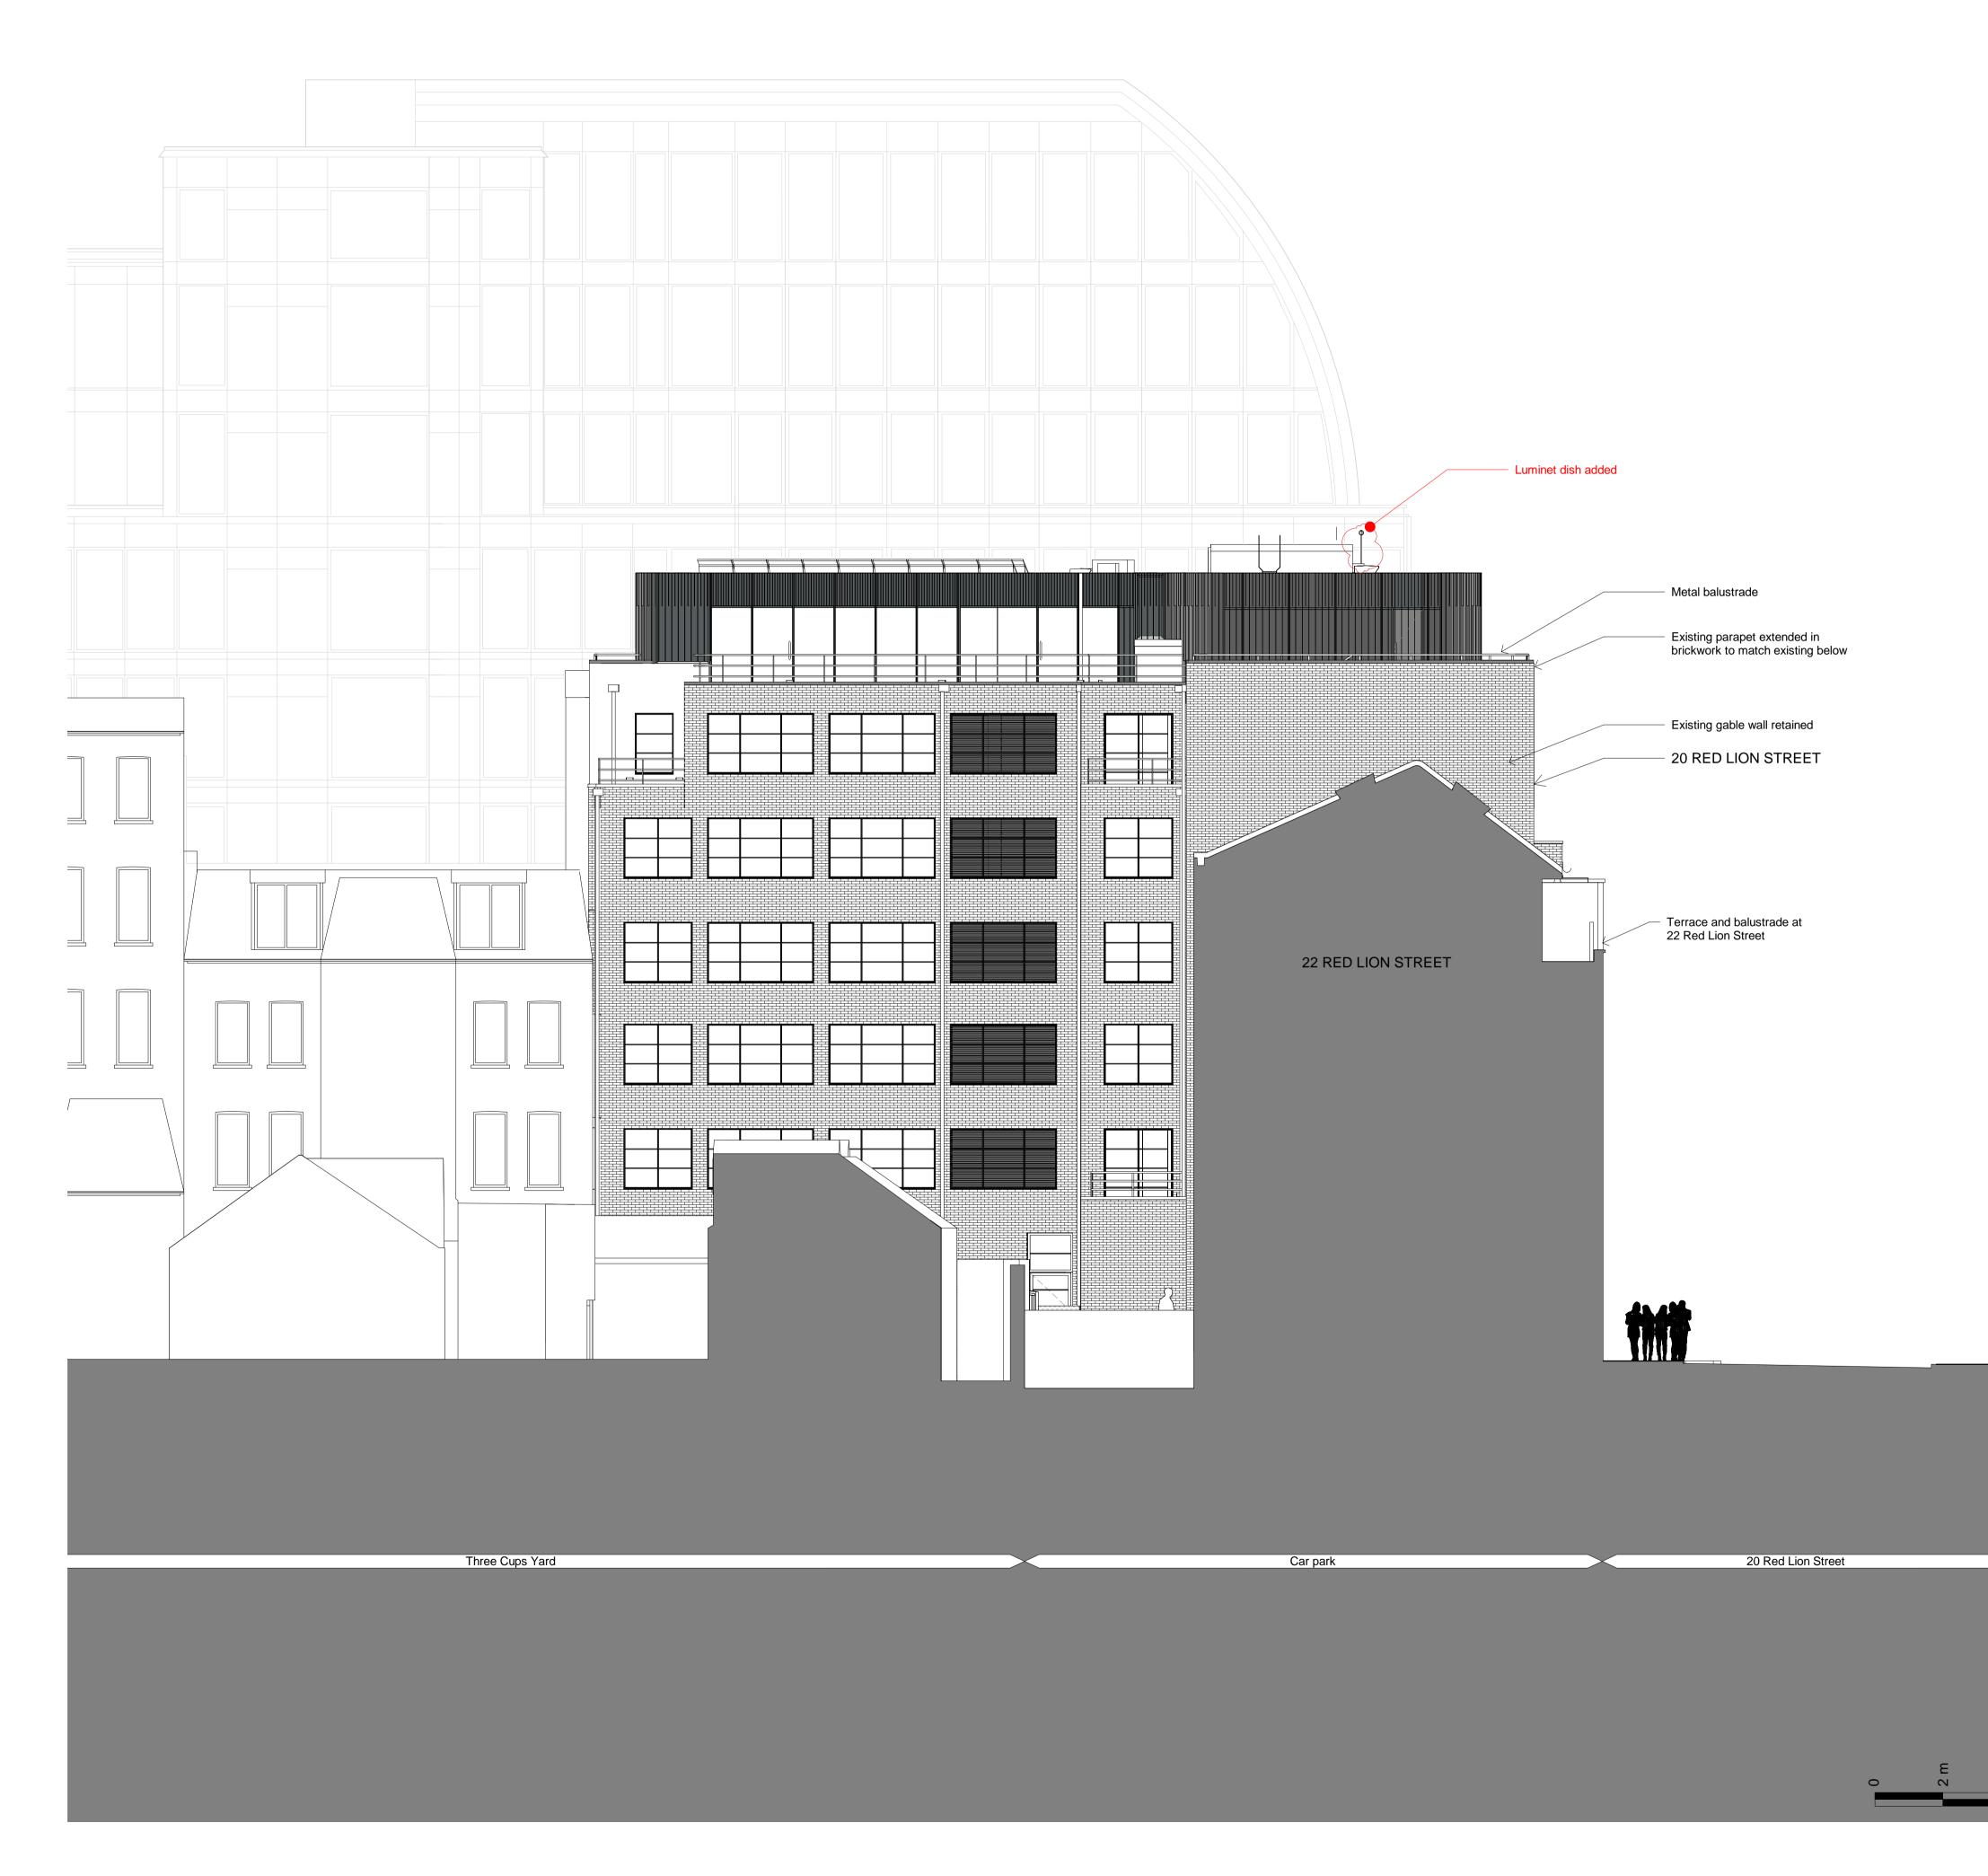

|
|                                                  | Brickwork<br>Translucent glass privacy screen - 1.7m high from<br>terrace level                                                                                                                      |
|                                                  | Terrace<br>Existing gate                                                                                                                                                                             |
|                                                  | Feature lighting<br>Cycle racks enclosure                                                                                                                                                            |

Sandland Street

Mid City Place









|              |     | $\langle$                                                                                               | Luminet dish added                              |          |
|--------------|-----|---------------------------------------------------------------------------------------------------------|-------------------------------------------------|----------|
|              |     | C <sub>1</sub>                                                                                          |                                                 |          |
|              |     |                                                                                                         | BMS control panel on 100mm high concrete plinth |          |
|              |     |