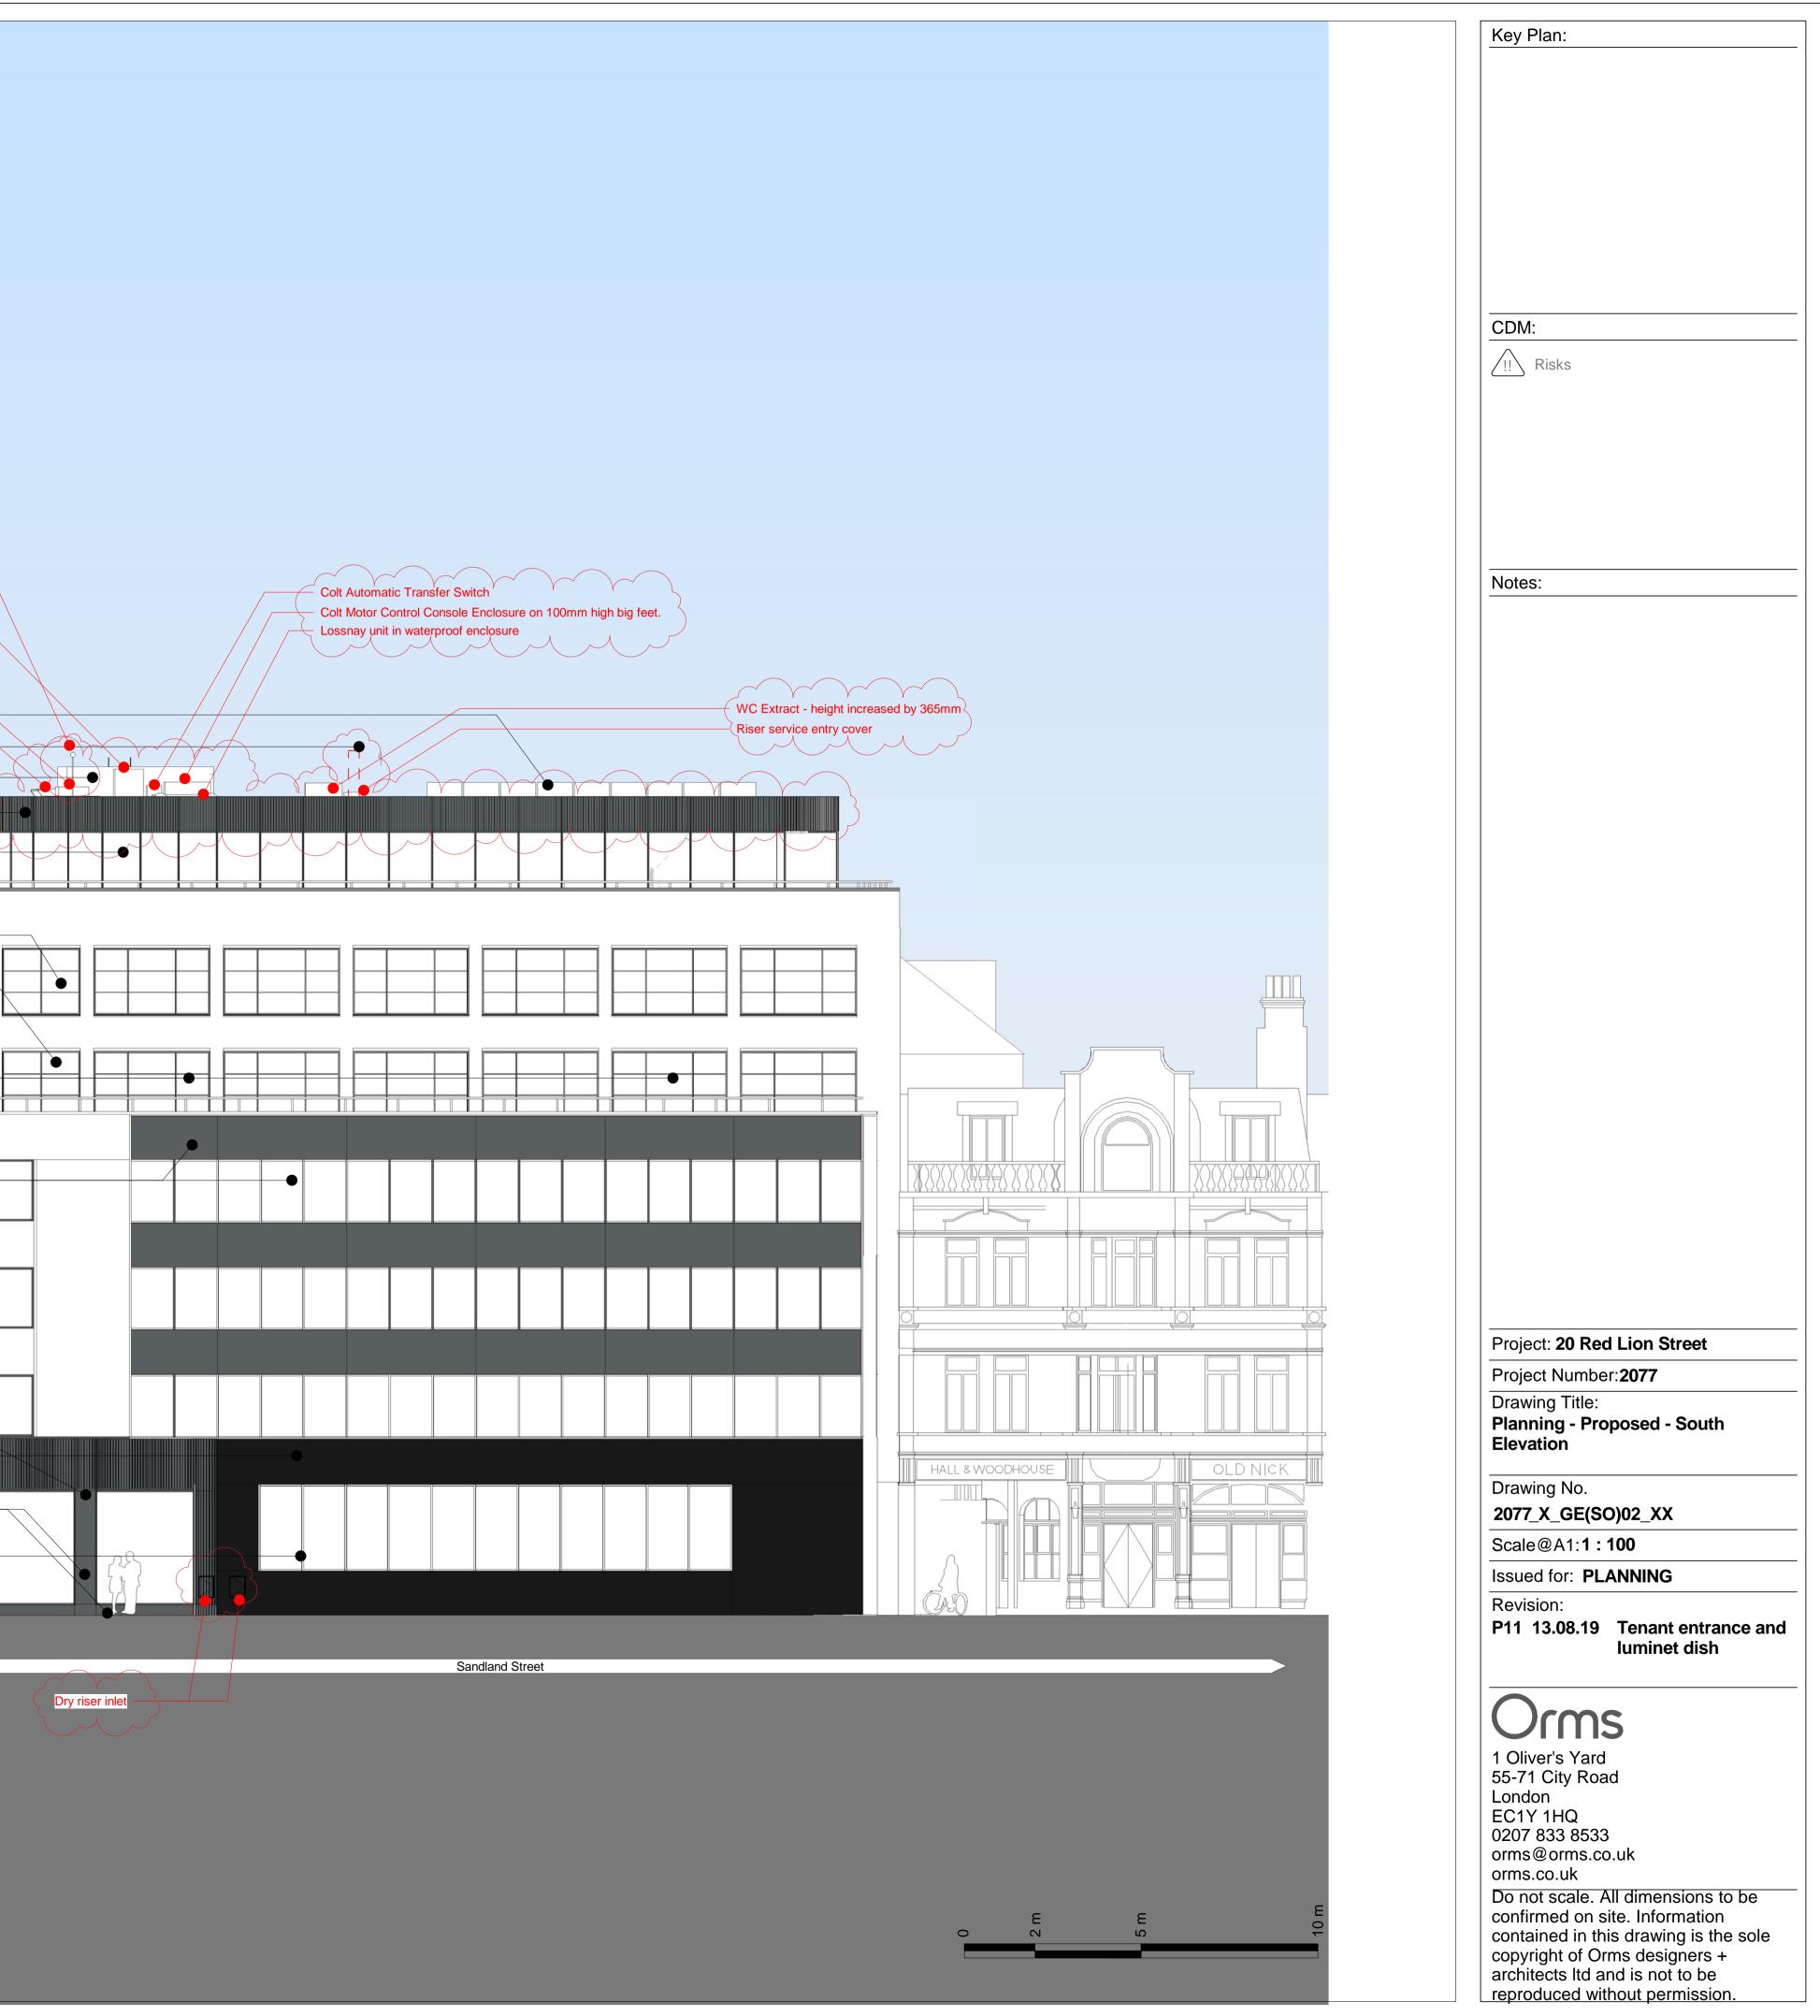

Sandland Street

Mid City Place

|              |     | $\langle$                                                                                               | Luminet dish added                              |          |
|--------------|-----|---------------------------------------------------------------------------------------------------------|-------------------------------------------------|----------|
|              |     | C <sub>1</sub>                                                                                          |                                                 |          |
|              |     |                                                                                                         | BMS control panel on 100mm high concrete plinth |          |
|              |     |                                                                                                         | Smoke extract height increased by 270mm         |          |
|              |     | Photovoltaics                                                                                           | Riser service entry cover                       |          |
|              | (   | Existing Flue<br>Demolished - no longer required                                                        |                                                 |          |
|              | (   | White Render - Lift Overrun<br>Height increased by 85mm<br>Black Metal Fins with Dark Grey Metal Panels |                                                 |          |
|              |     | Backing Metal fins reduced in length by 130mm<br>Curtain wall glazing                                   |                                                 | _/<br>_/ |
|              |     | Metal balustrade                                                                                        |                                                 | <u>±</u> |
|              |     | New metal window                                                                                        |                                                 |          |
|              |     | Rainwater pipe                                                                                          |                                                 |          |
|              |     | Render                                                                                                  |                                                 |          |
|              |     | New window with door to the terrace                                                                     |                                                 |          |
|              |     | · · · · · · · · · · · · · · · · · · ·                                                                   |                                                 | _        |
|              |     | New stick system curtain walling with new grey metal spandrel panel                                     |                                                 | _        |
|              |     |                                                                                                         |                                                 |          |
|              |     | New curved glazing                                                                                      |                                                 |          |
|              |     |                                                                                                         |                                                 | -        |
|              |     | Recessed light                                                                                          |                                                 |          |
|              |     | Trim. Lighting above section with fins<br>Black stone<br>Black Metal Fins with Dark Grey Metal Panels   |                                                 | Ţ        |
|              |     | Backing<br>Dark metal panels                                                                            |                                                 |          |
|              | 255 | Illuminated building signage                                                                            |                                                 |          |
|              |     |                                                                                                         |                                                 |          |
| Eagle Street |     | Red Lion Street                                                                                         |                                                 |          |
|              |     |                                                                                                         |                                                 |          |
|              |     |                                                                                                         |                                                 |          |
|              |     |                                                                                                         |                                                 |          |
|              |     |                                                                                                         |                                                 |          |
|              |     |                                                                                                         |                                                 |          |
|              |     |                                                                                                         |                                                 |          |
|              |     |                                                                                                         |                                                 |          |