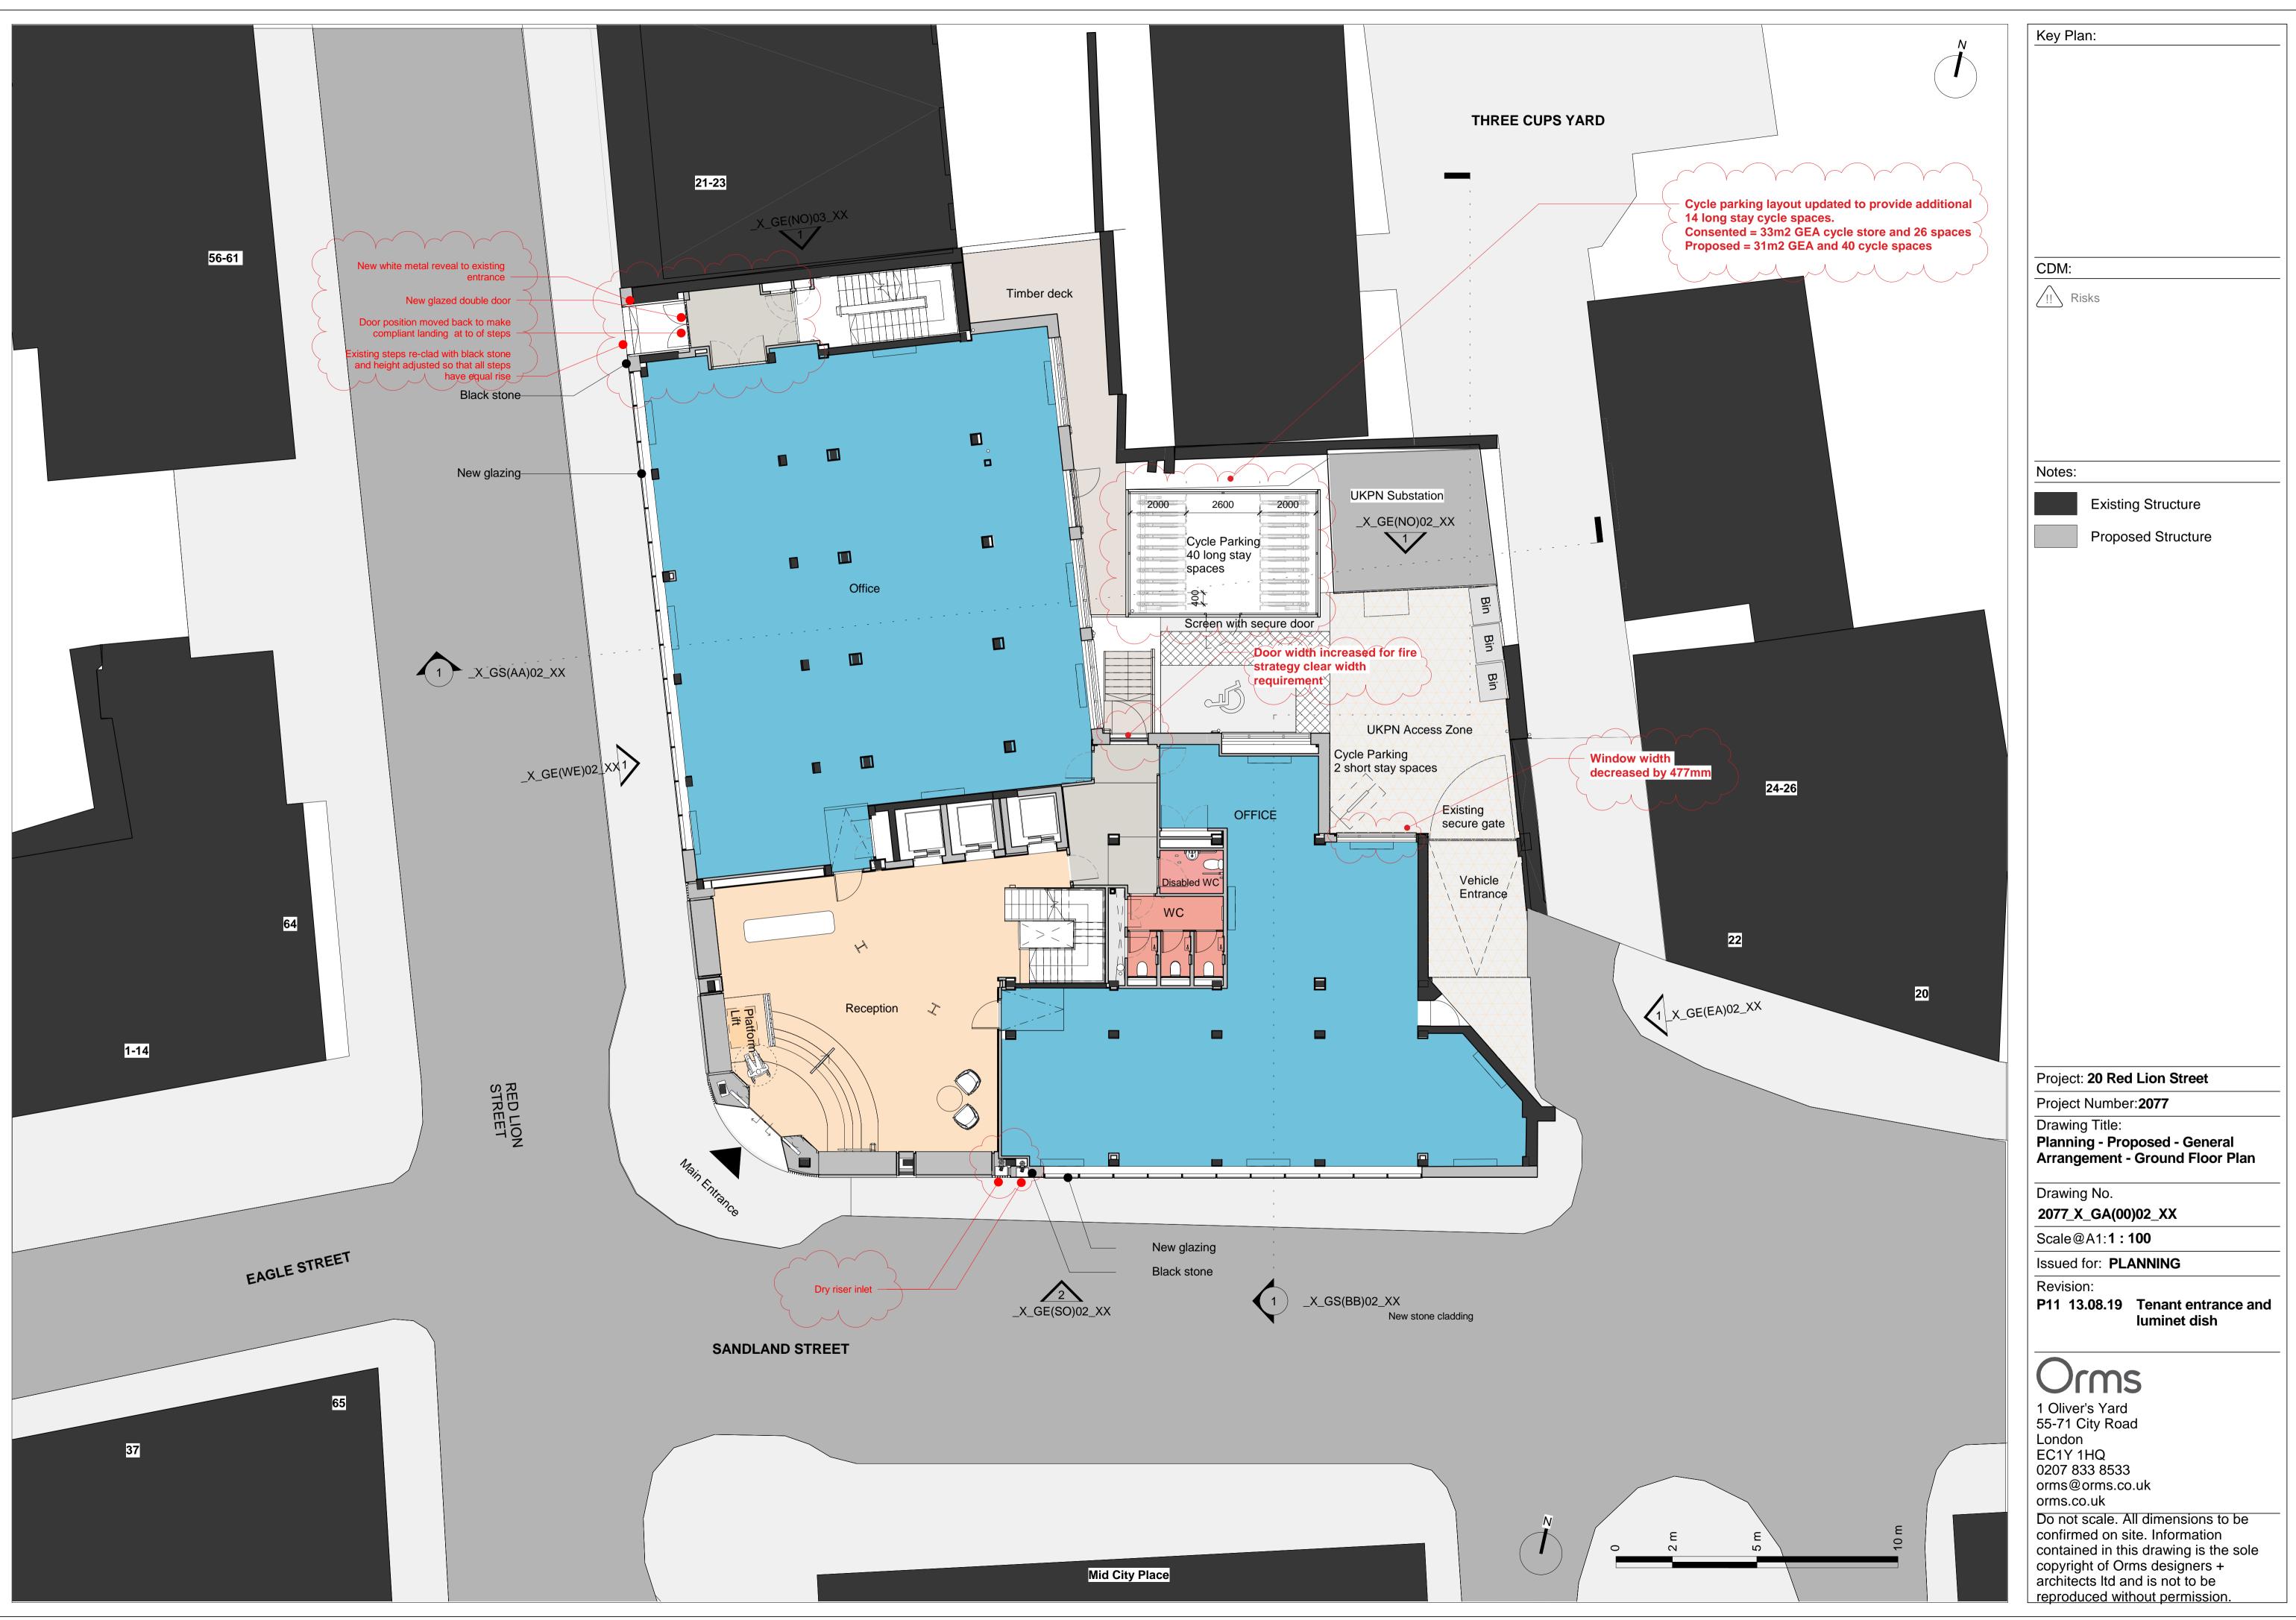

| Key Plan:                                                               |
|-------------------------------------------------------------------------|
|                                                                         |
|                                                                         |
|                                                                         |
|                                                                         |
|                                                                         |
|                                                                         |
|                                                                         |
| CDM:                                                                    |
| <u></u> Risks                                                           |
|                                                                         |
|                                                                         |
|                                                                         |
|                                                                         |
|                                                                         |
| Notes:                                                                  |
|                                                                         |
|                                                                         |
|                                                                         |
|                                                                         |
|                                                                         |
|                                                                         |
|                                                                         |
|                                                                         |
|                                                                         |
|                                                                         |
|                                                                         |
|                                                                         |
|                                                                         |
|                                                                         |
|                                                                         |
|                                                                         |
|                                                                         |
|                                                                         |
|                                                                         |
| Project: 20 Red Lion Street Project Number: 2077                        |
| Drawing Title:                                                          |
| Planning - Proposed - Roof Level<br>Sections                            |
| Drawing No.                                                             |
| 2077_X_GS(XX)01_XX                                                      |
| Scale@A1: <b>1:50</b>                                                   |
| Issued for: <b>PLANNING</b><br>Revision:                                |
| P05 13.08.19 Tenant entrance and                                        |
| luminet dish                                                            |
| $\boxed{\bigcirc}$                                                      |
|                                                                         |
| 1 Oliver's Yard<br>55-71 City Road                                      |
| London<br>EC1Y 1HQ                                                      |
| 0207 833 8533<br>orms@orms.co.uk                                        |
| orms.co.uk<br>Do not scale. All dimensions to be                        |
| confirmed on site. Information<br>contained in this drawing is the sole |
| copyright of Orms designers +<br>architects ltd and is not to be        |
| reproduced without permission.                                          |