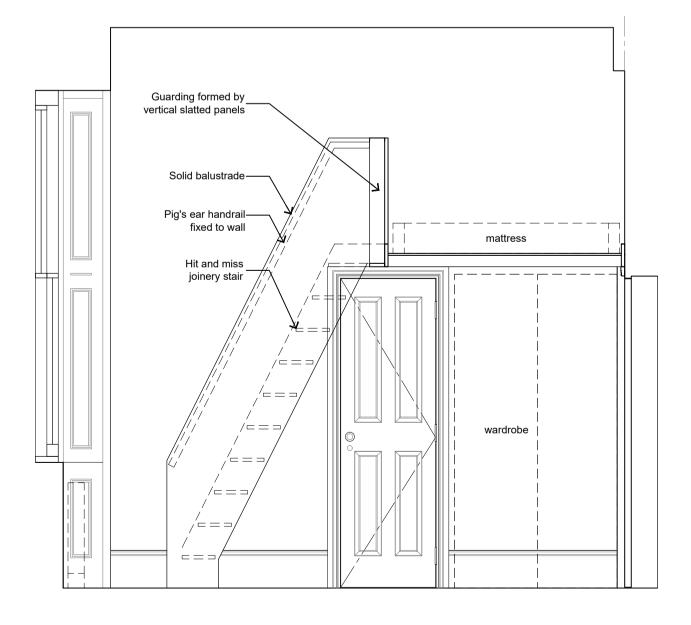

PLANNING

Indicates modern internal walls to remain

Indicates new internal walls

description

rev date drawn checked

SAV GROUP

©2013 do not scale from drawing report discrepancies immediately

New Mezzanine Sleeping Platform -Type B Joinery scale. 1:25 @ A1 / 1:50 @ A3 job no. dwg no. 17023 PL1 241