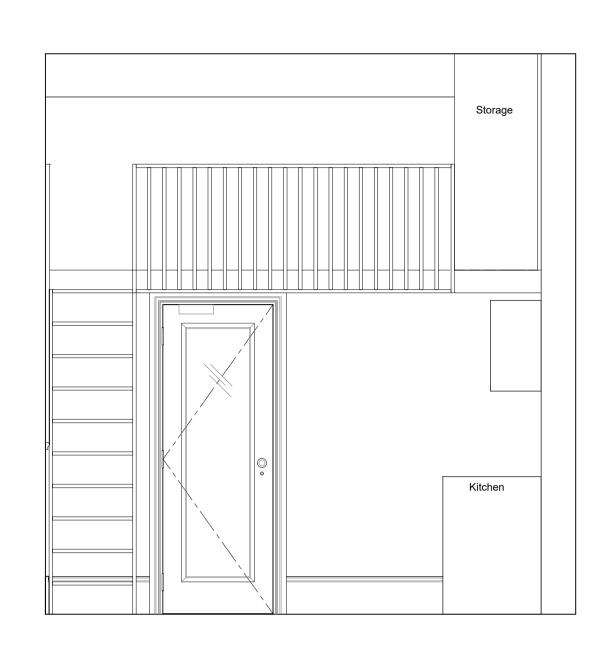

PLANNING

Indicates modern internal walls to remain

Indicates new internal walls

description

rev date drawn checked

SAV GROUP

©2013 do not scale from drawing report discrepancies immediately

New Mezzanine Sleeping Platform -Type B Joinery scale. 1:25 @ A1 / 1:50 @ A3 job no. dwg no. 17023 PL1 241