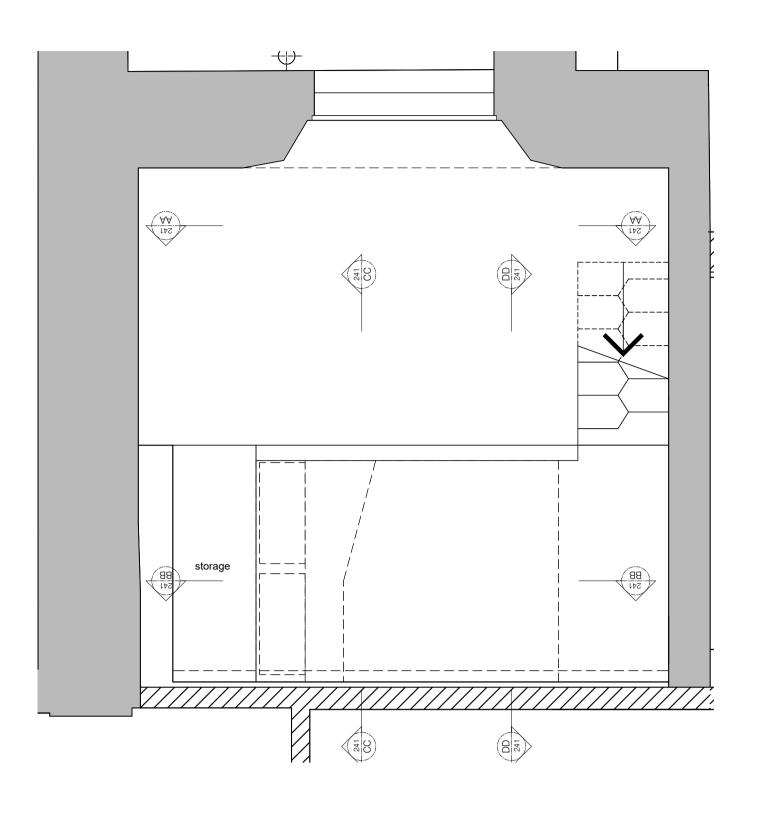

PLANNING

Indicates modern internal walls to remain

Indicates new internal walls

description

rev date drawn checked

SAV GROUP

©2013 do not scale from drawing report discrepancies immediately

New Mezzanine Sleeping Platform -Type B Joinery scale. 1:25 @ A1 / 1:50 @ A3 job no. dwg no. 17023 PL1 241