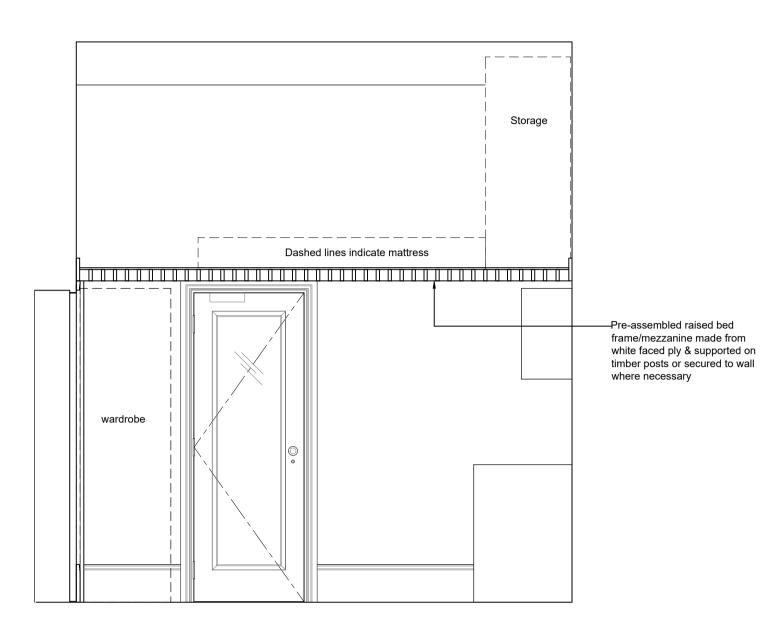

PLANNING

Indicates modern internal walls to remain

Indicates new internal walls

description

rev date drawn checked

SAV GROUP

©2013 do not scale from drawing report discrepancies immediately

New Mezzanine Sleeping Platform -Type B Joinery scale. 1:25 @ A1 / 1:50 @ A3 job no. dwg no. 17023 PL1 241