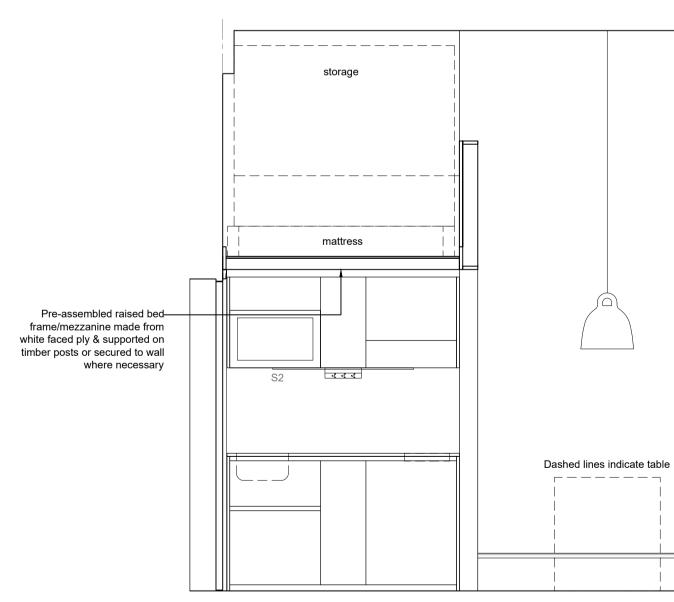

PLANNING

Indicates modern internal walls to remain

Indicates new internal walls

description

rev date drawn checked

SAV GROUP

©2013 do not scale from drawing report discrepancies immediately

New Mezzanine Sleeping Platform -Type B Joinery scale. 1:25 @ A1 / 1:50 @ A3 job no. dwg no. 17023 PL1 241