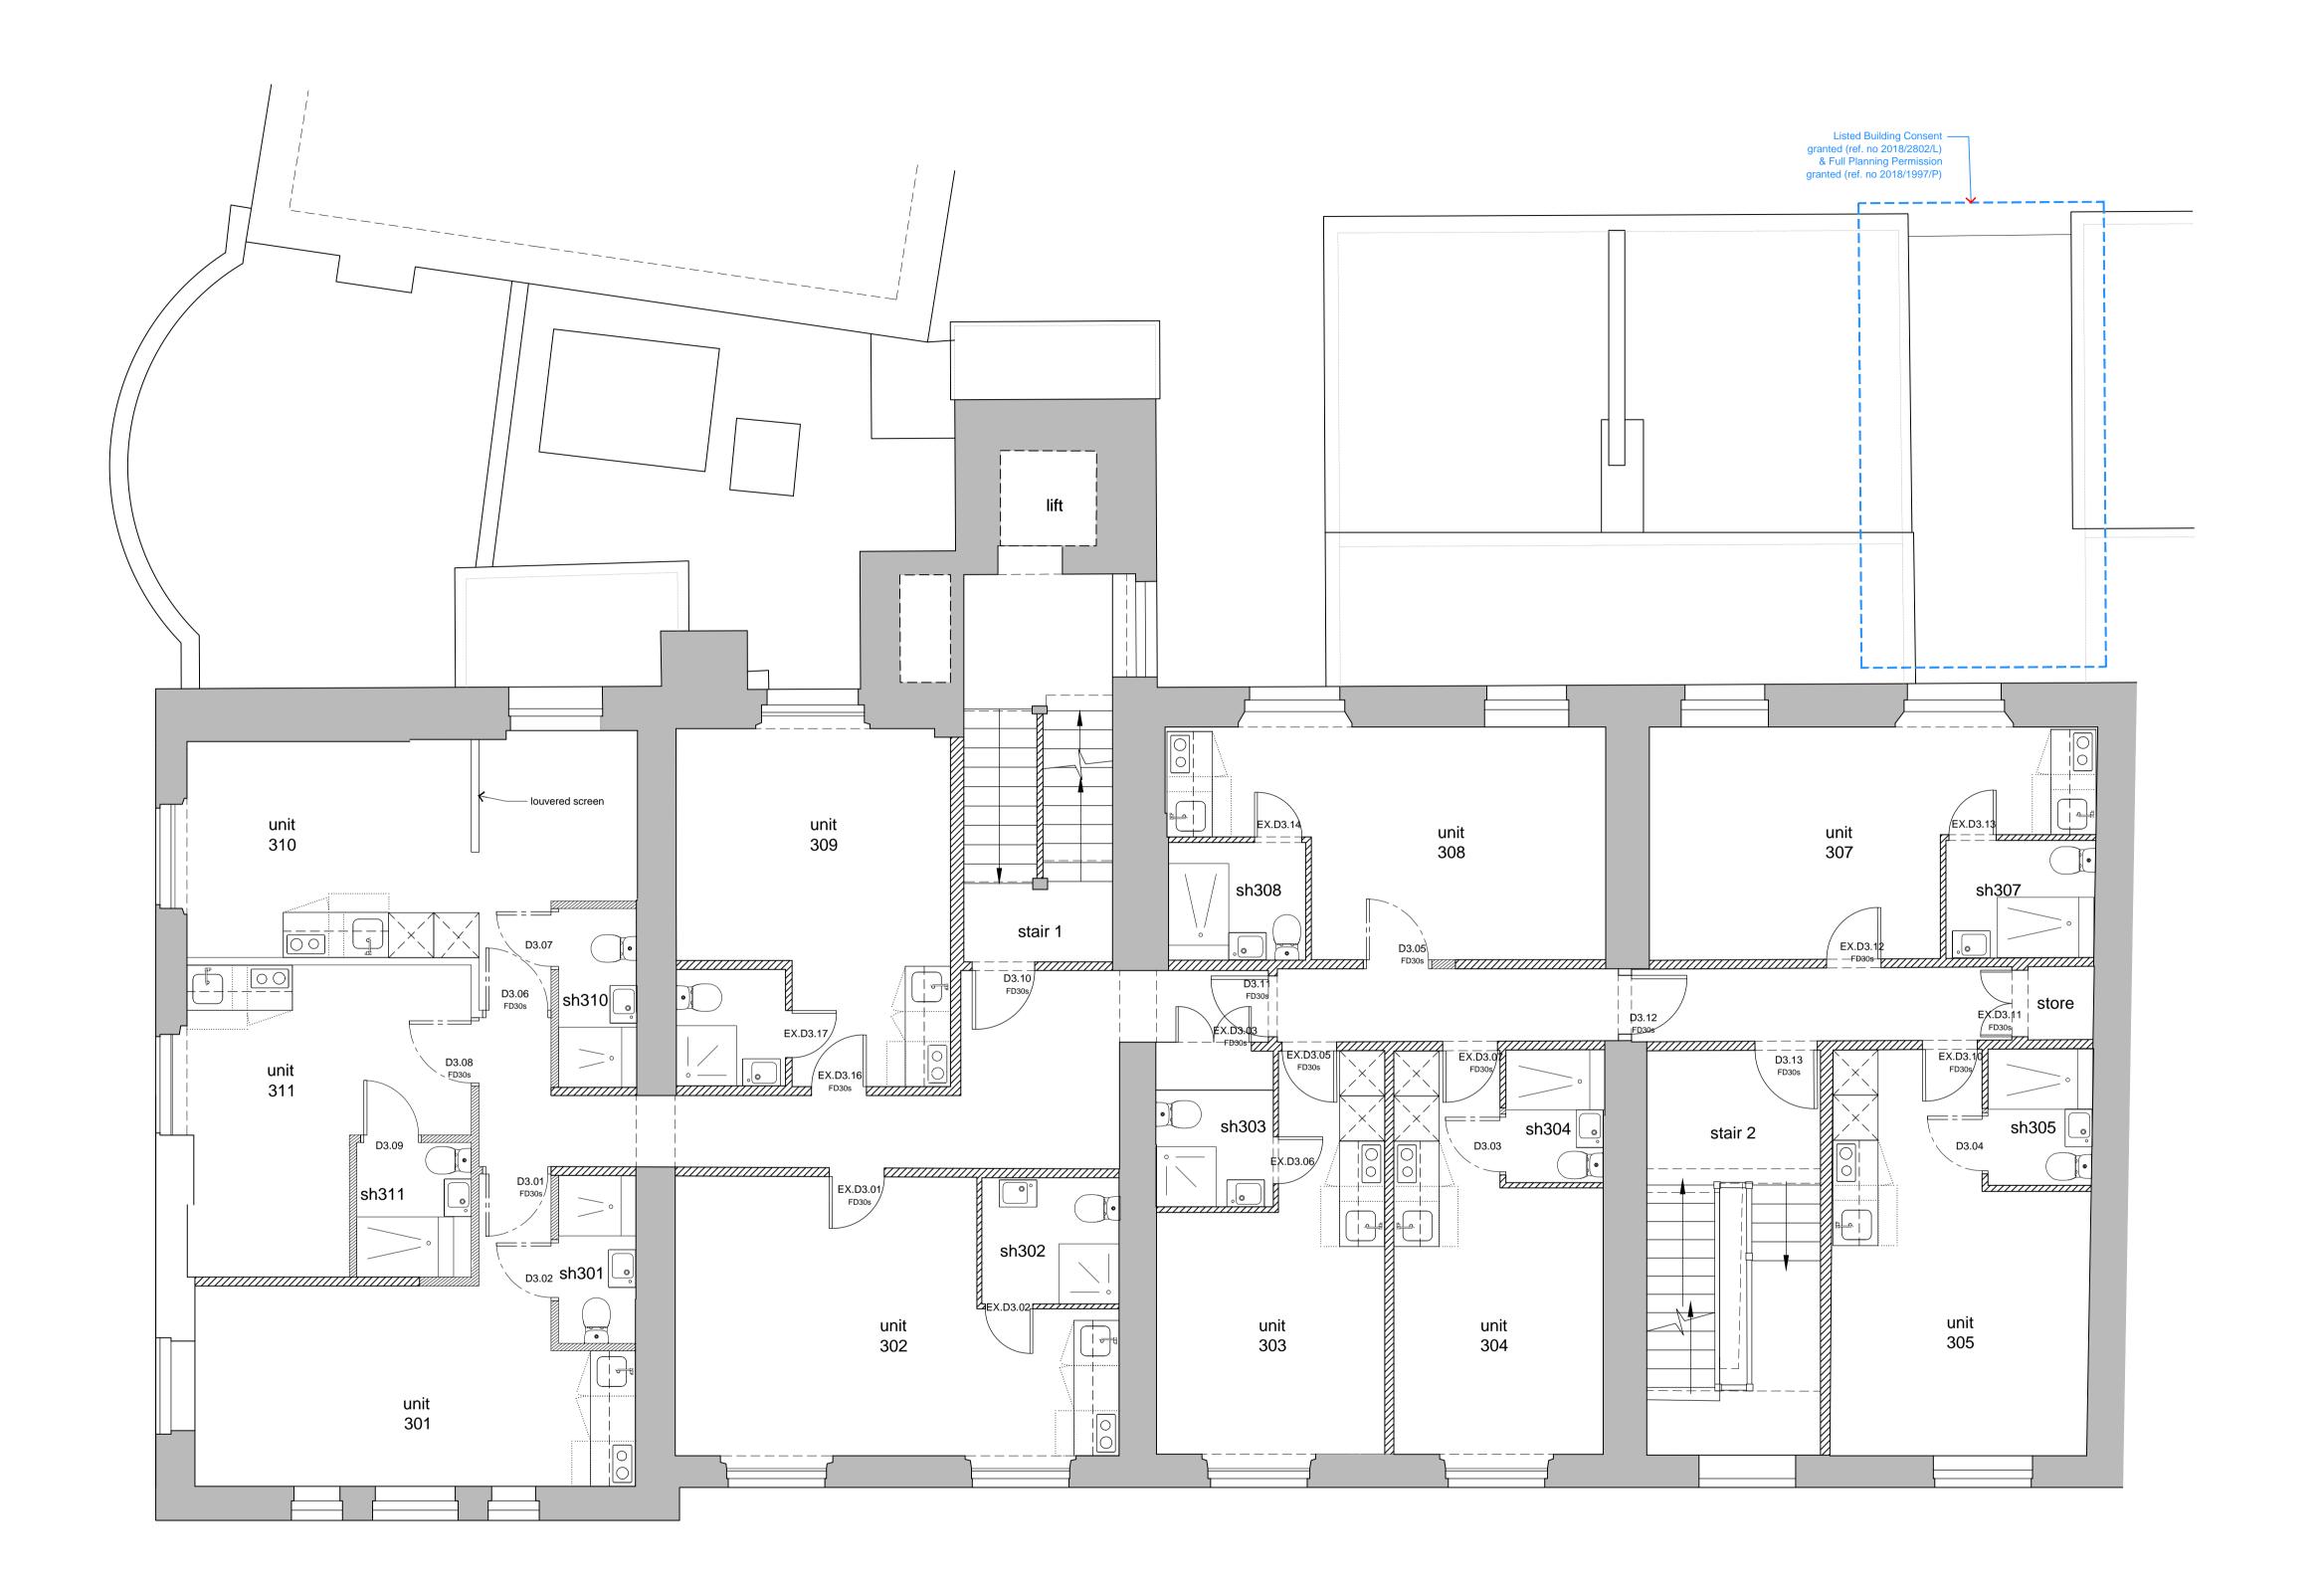

KEY:

Existing original walls to be retained Existing modern fabric to be retained

New internal walls/floors

New doors

Revision cloud- indicating changes

2019.08.23 Annotation added, name updated. Issued for Planning db lg C 2019.08.16 Issued for Planning db lg B 2018.06.25 new kitchen position in 310, 311; new bathroom layout in 303, layout change in units: 301,302,309,310,311; kitchen position in A 2018.03.27

Minor revision.

units: 307,308 db lg date drawn checked

e 2019.08.30

modulor studio 5a Iliffe Yard London. SE17 3QA t: +44 (0)20 7193 1717 e: www.modulor-studio.co.uk

Vernon Hse, 5-8 St.Marks Sq, NW1 7TN

Approved Third Floor Plan 1:50 @ A1 / 1:100 @A3