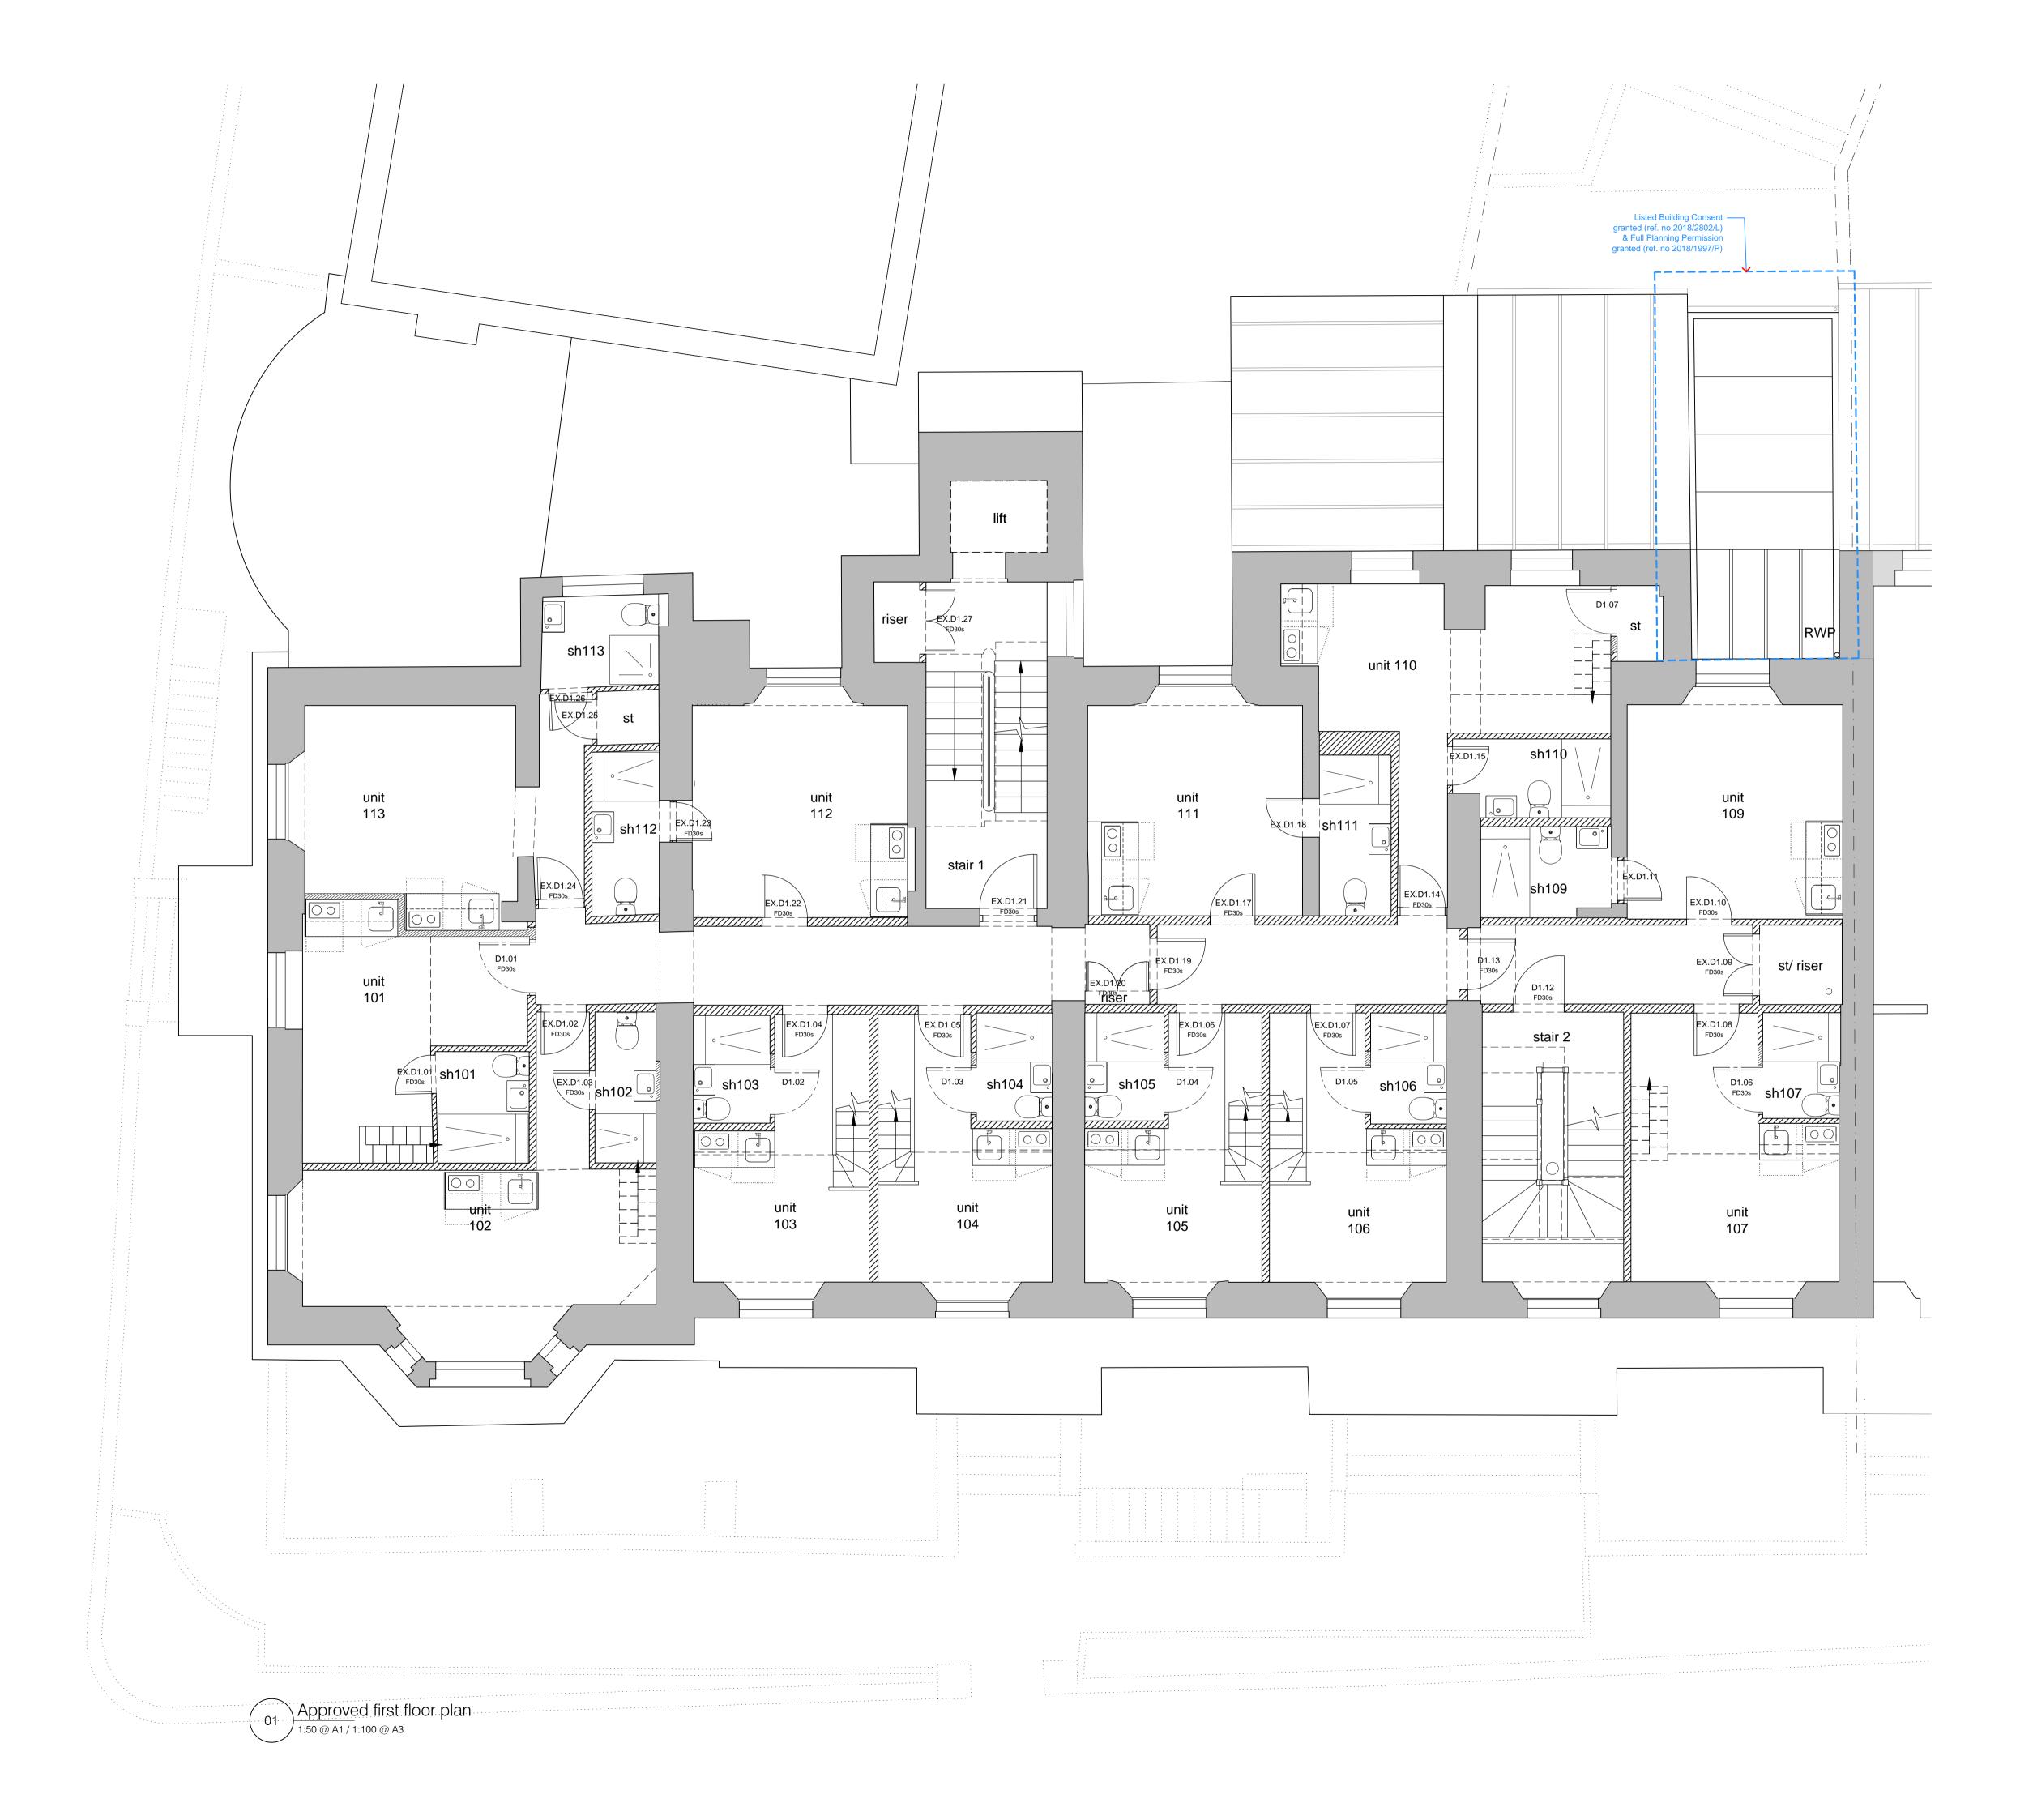

## PLANNING

KEY:

Existing original walls to be retained Existing modern fabric to be retained New internal walls/floors

New doors

Revision cloud- indicating changes

| е       |                       |                                                                                                                                 |
|---------|-----------------------|---------------------------------------------------------------------------------------------------------------------------------|
| Ū       | 2019.08.30<br>lg      | Minor revision.                                                                                                                 |
| D       | 2019.08.23<br>db lg   | Name updated. Issued for Planning                                                                                               |
| С       | 2019.08.16<br>db lg   | Issued for Planning                                                                                                             |
| В       | 2018.06.25<br>db lg   | new partition wall between 101 and 113; new kitchen position in 101,102,109,111,112,113; new bathroom layout in 101,109,111,112 |
| А       | 2018.03.27<br>db lg   | minor changes                                                                                                                   |
| rev     | date<br>drawn checked | description                                                                                                                     |
| Г       |                       | modulor studio                                                                                                                  |
|         | اس                    | 5a lliffe Yard<br>London. SE17 3QA<br>t: +44 (0)20 7193 1717<br>e: www.modulor-studio.co.uk                                     |
| client. |                       | 5a lliffe Yard<br>London. SE17 3QA<br>t: +44 (0)20 7193 1717                                                                    |