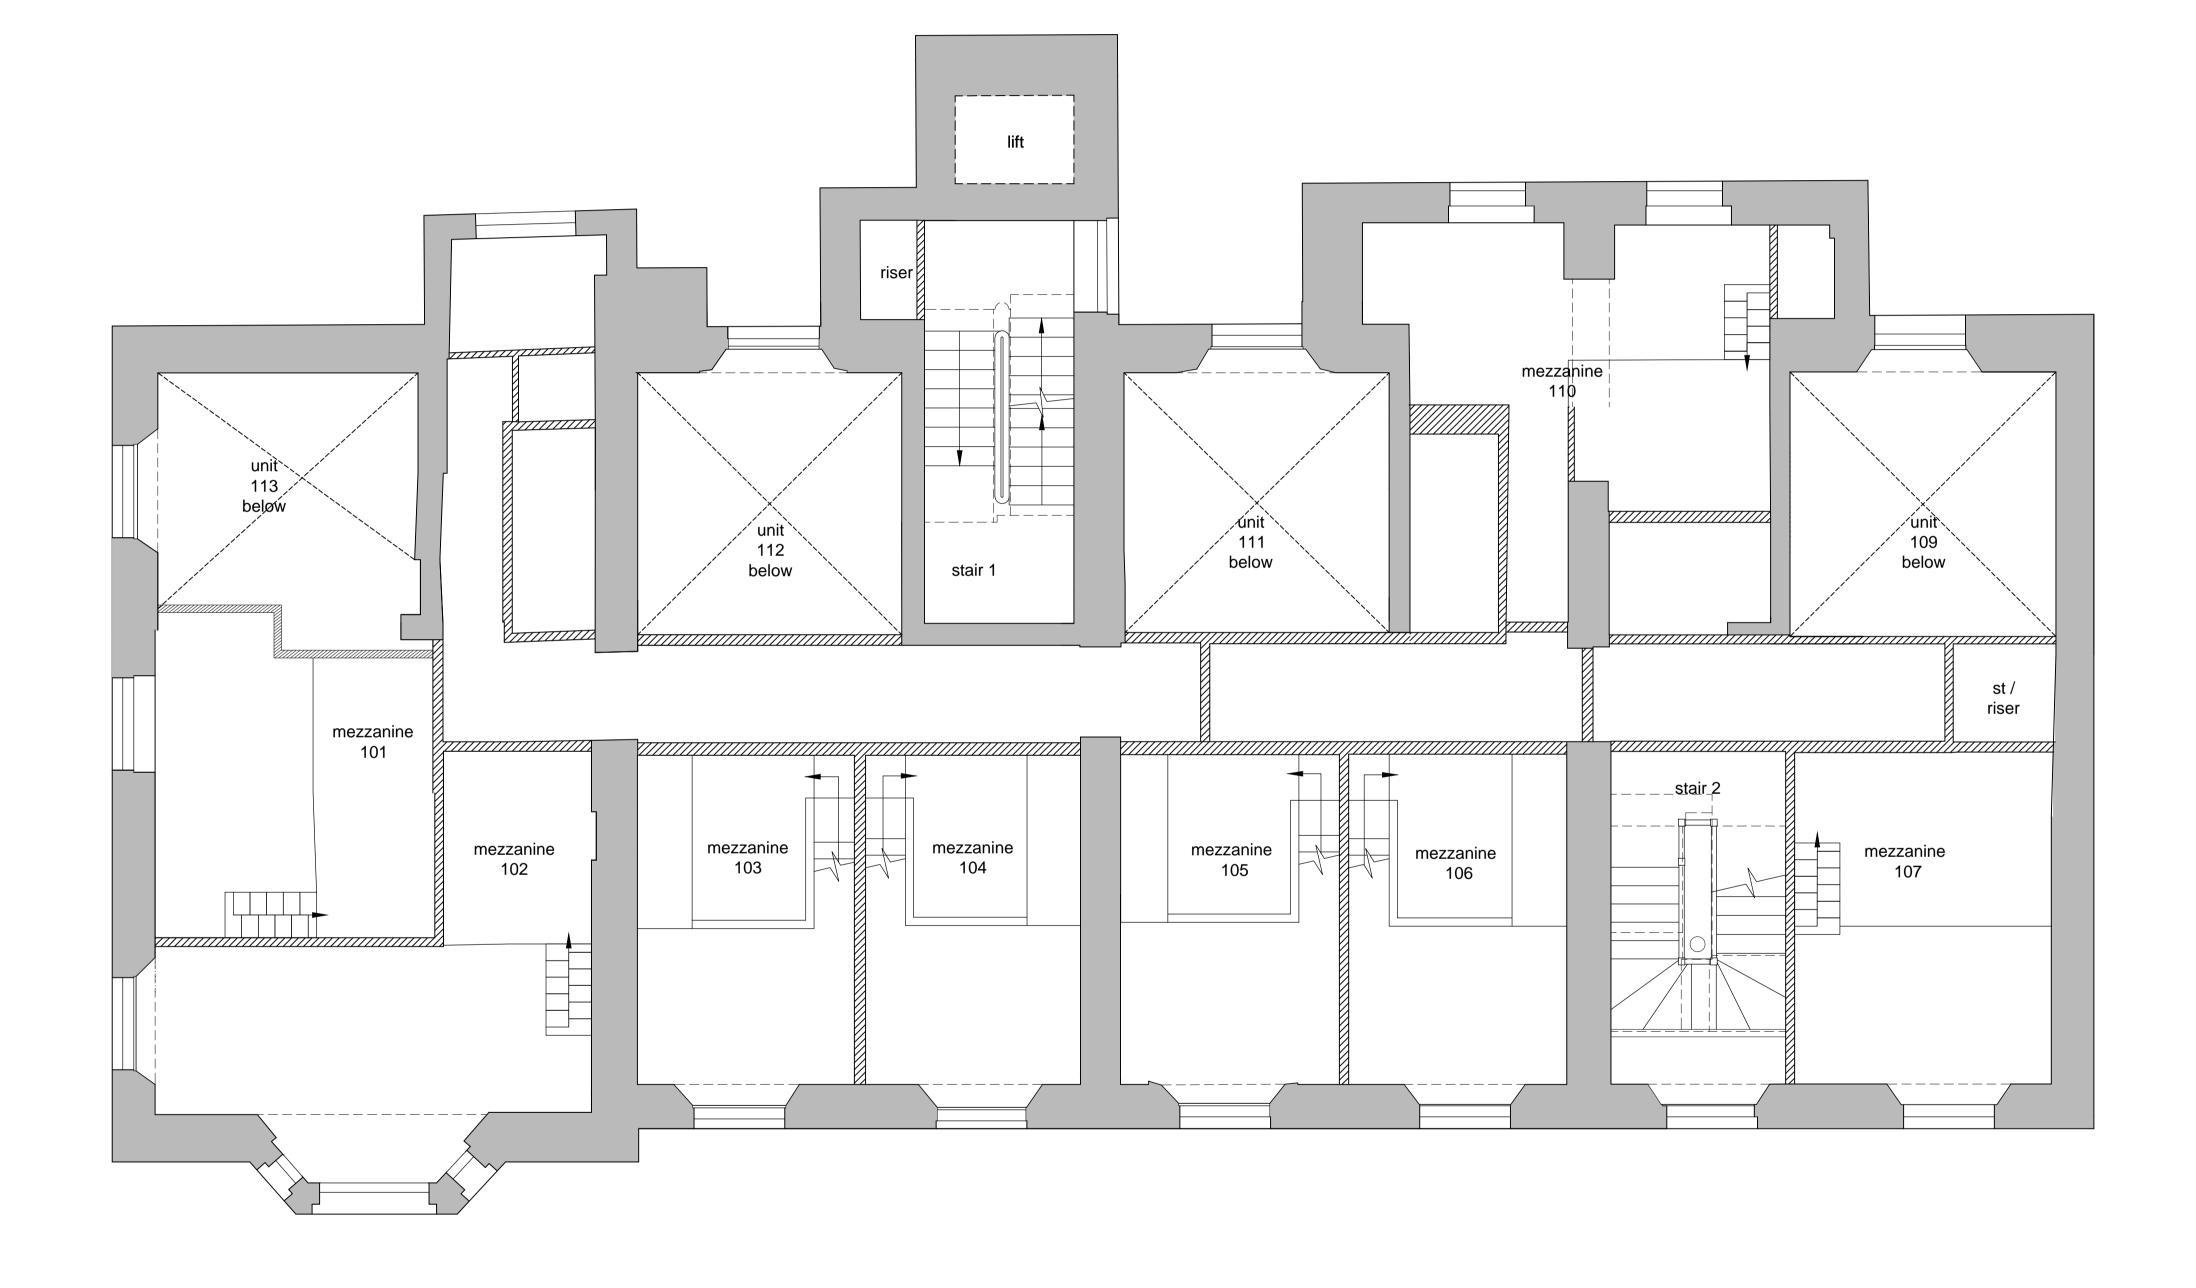

KEY:

Existing original walls to be retained Existing modern fabric to be retained New internal walls/floors

New doors

Revision cloud- indicating changes

| D                 | 2019.08.23<br>db lg   | Name updated. Issued for Planning                                                                                                                    |
|-------------------|-----------------------|------------------------------------------------------------------------------------------------------------------------------------------------------|
| С                 | 2019.08.16<br>db lg   | Issued for Planning                                                                                                                                  |
| В                 | 2018.06.25<br>db lg   | new partition wall between 101 and 113                                                                                                               |
| А                 | 2018.03.27<br>db lg   | minor changes                                                                                                                                        |
| rev               | date<br>drawn checked | description                                                                                                                                          |
|                   |                       | MOdulor studio<br>5a lliffe Yard<br>London. SE17 3QA<br>t: +44 (0)20 7193 1717<br>e: www.modulor-studio.co.uk                                        |
| client.           | AV GROUP              | project address.<br>Vernon Hse, 5-8 St.Marks Sq, NW1 7TN<br>drawing title.<br>Approved First Floor Mezzanine Plan<br>scale.<br>1:50 @ A1 / 1:100 @A3 |
| job no.           |                       | dwg no. revision                                                                                                                                     |
| 17023 PL1 111_1 E |                       |                                                                                                                                                      |