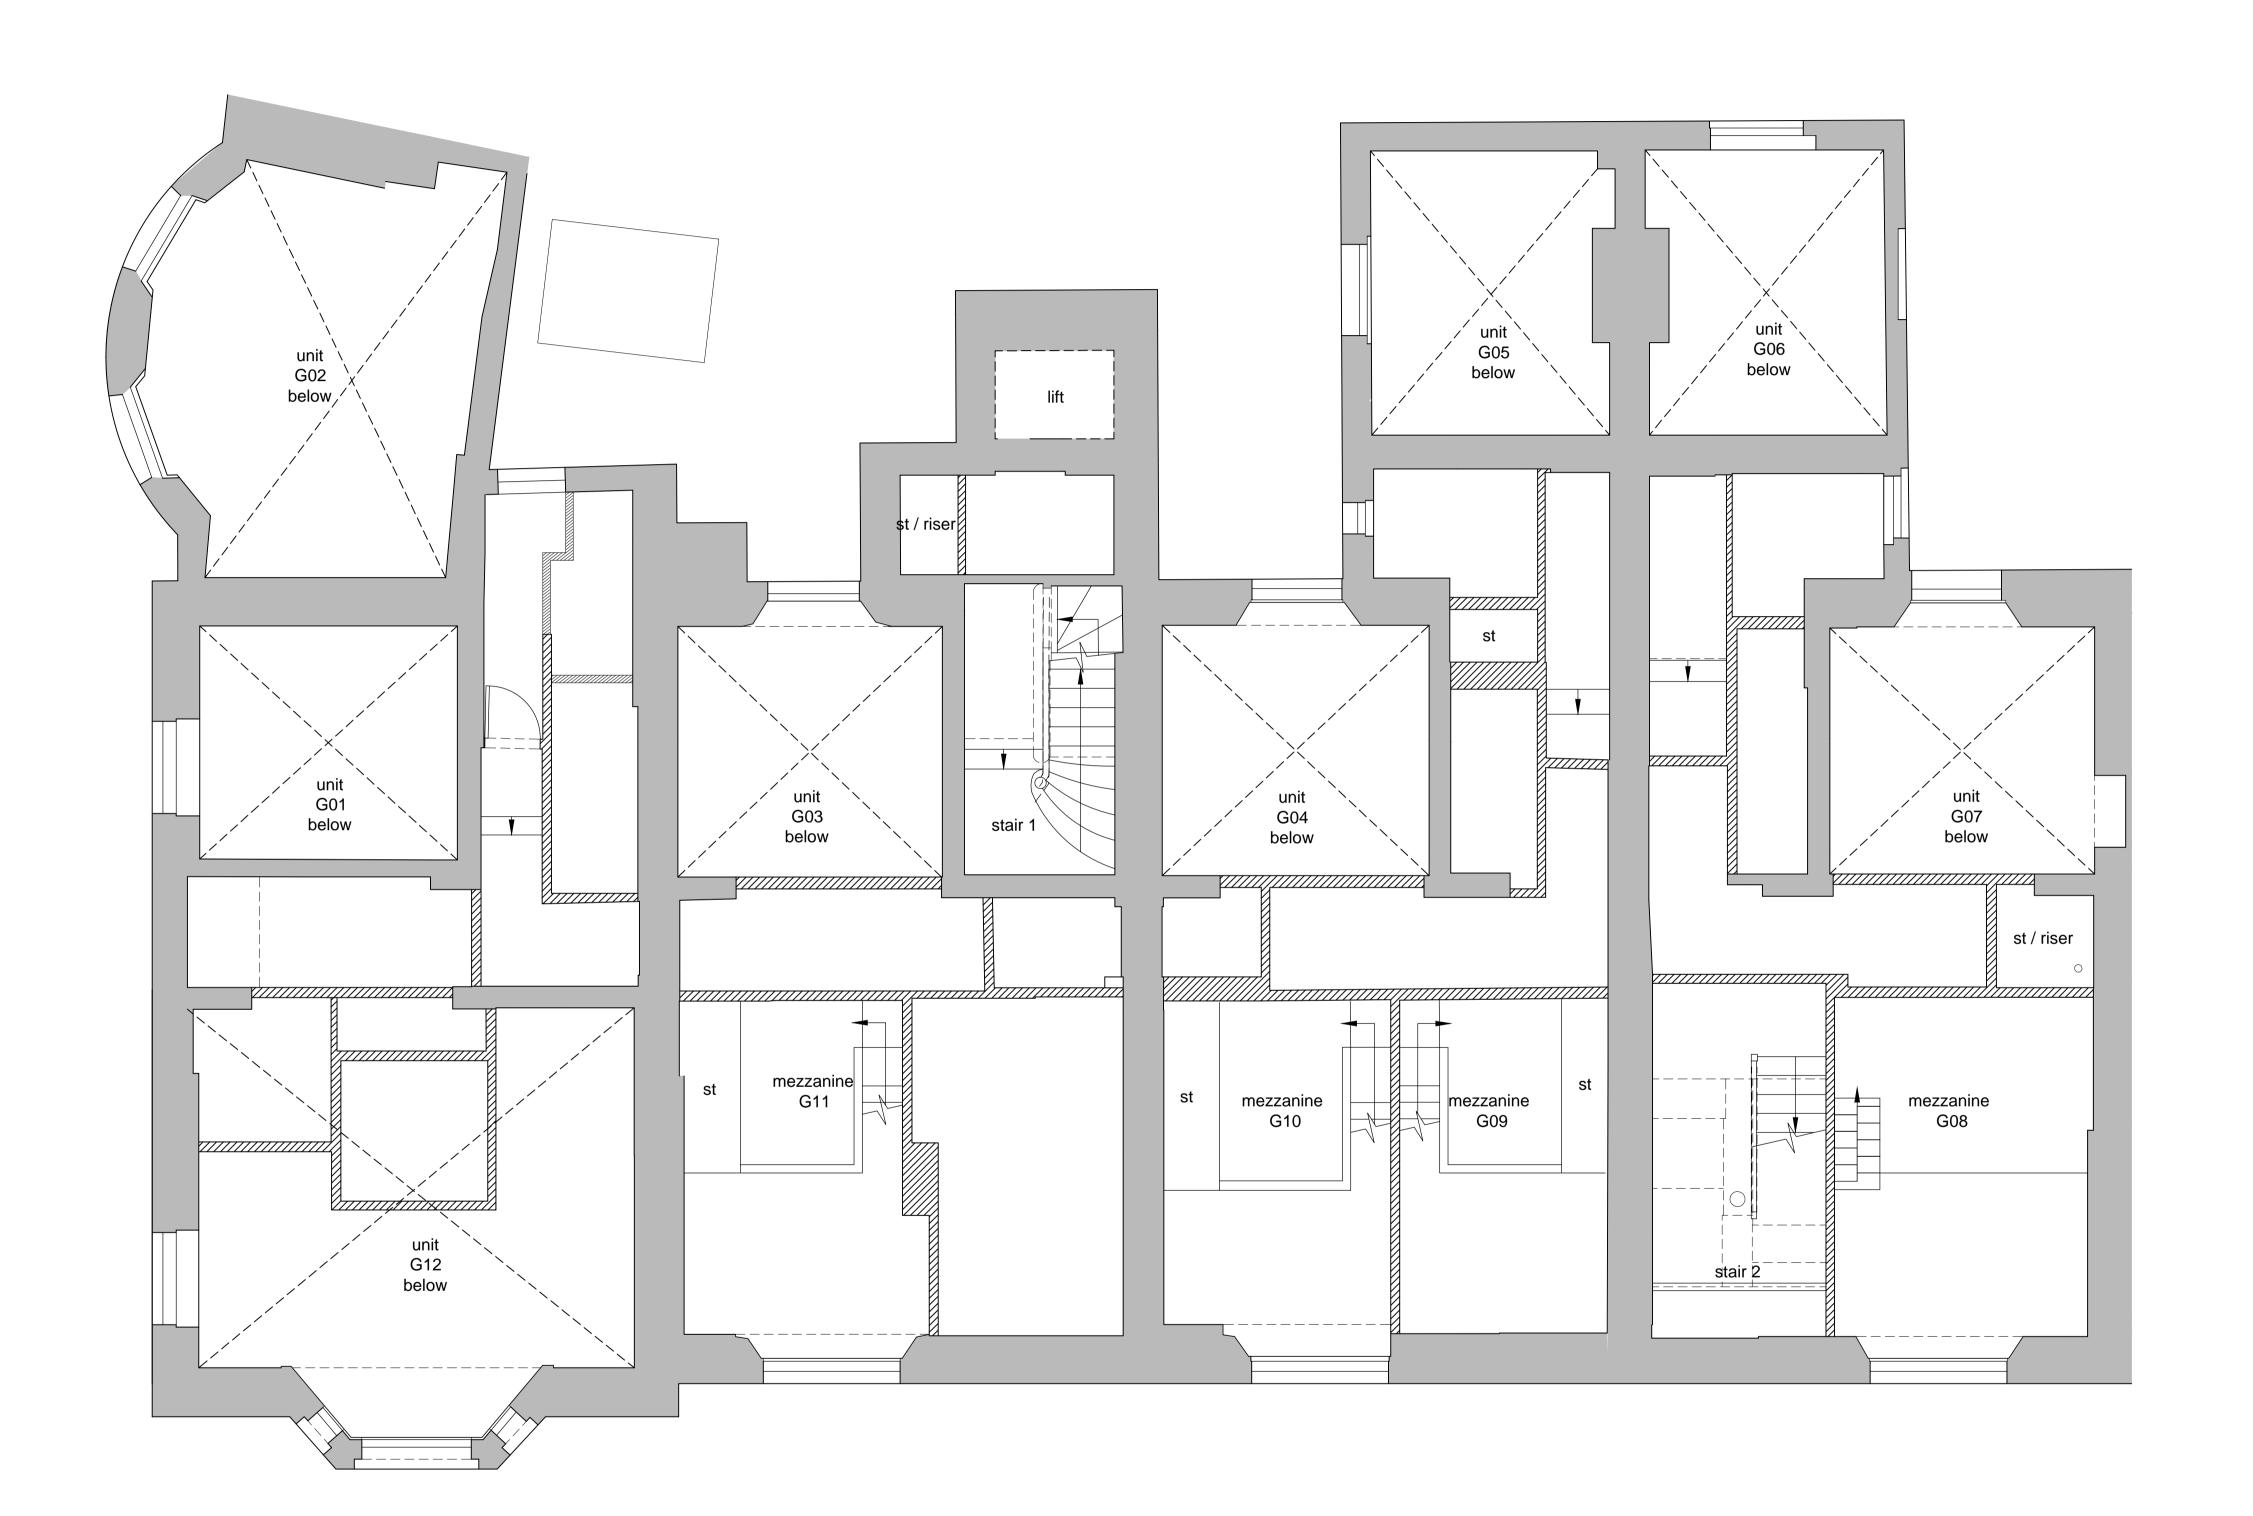

Approved ground floor mezzanine plan
1:50 @ A1 / 1:100 @ A3

Issued for Planning

minor revision

client.

vernon Hse, 5-8 St.Marks Sq, NW1 7TN

Approved Ground Floor Mezzanine Plan scale. 1:50 @ A1 / 1:100 @A3

job no. dwg no. revision

17023 PL1 110\_1

Exercise from drawing report discrepancies immediately