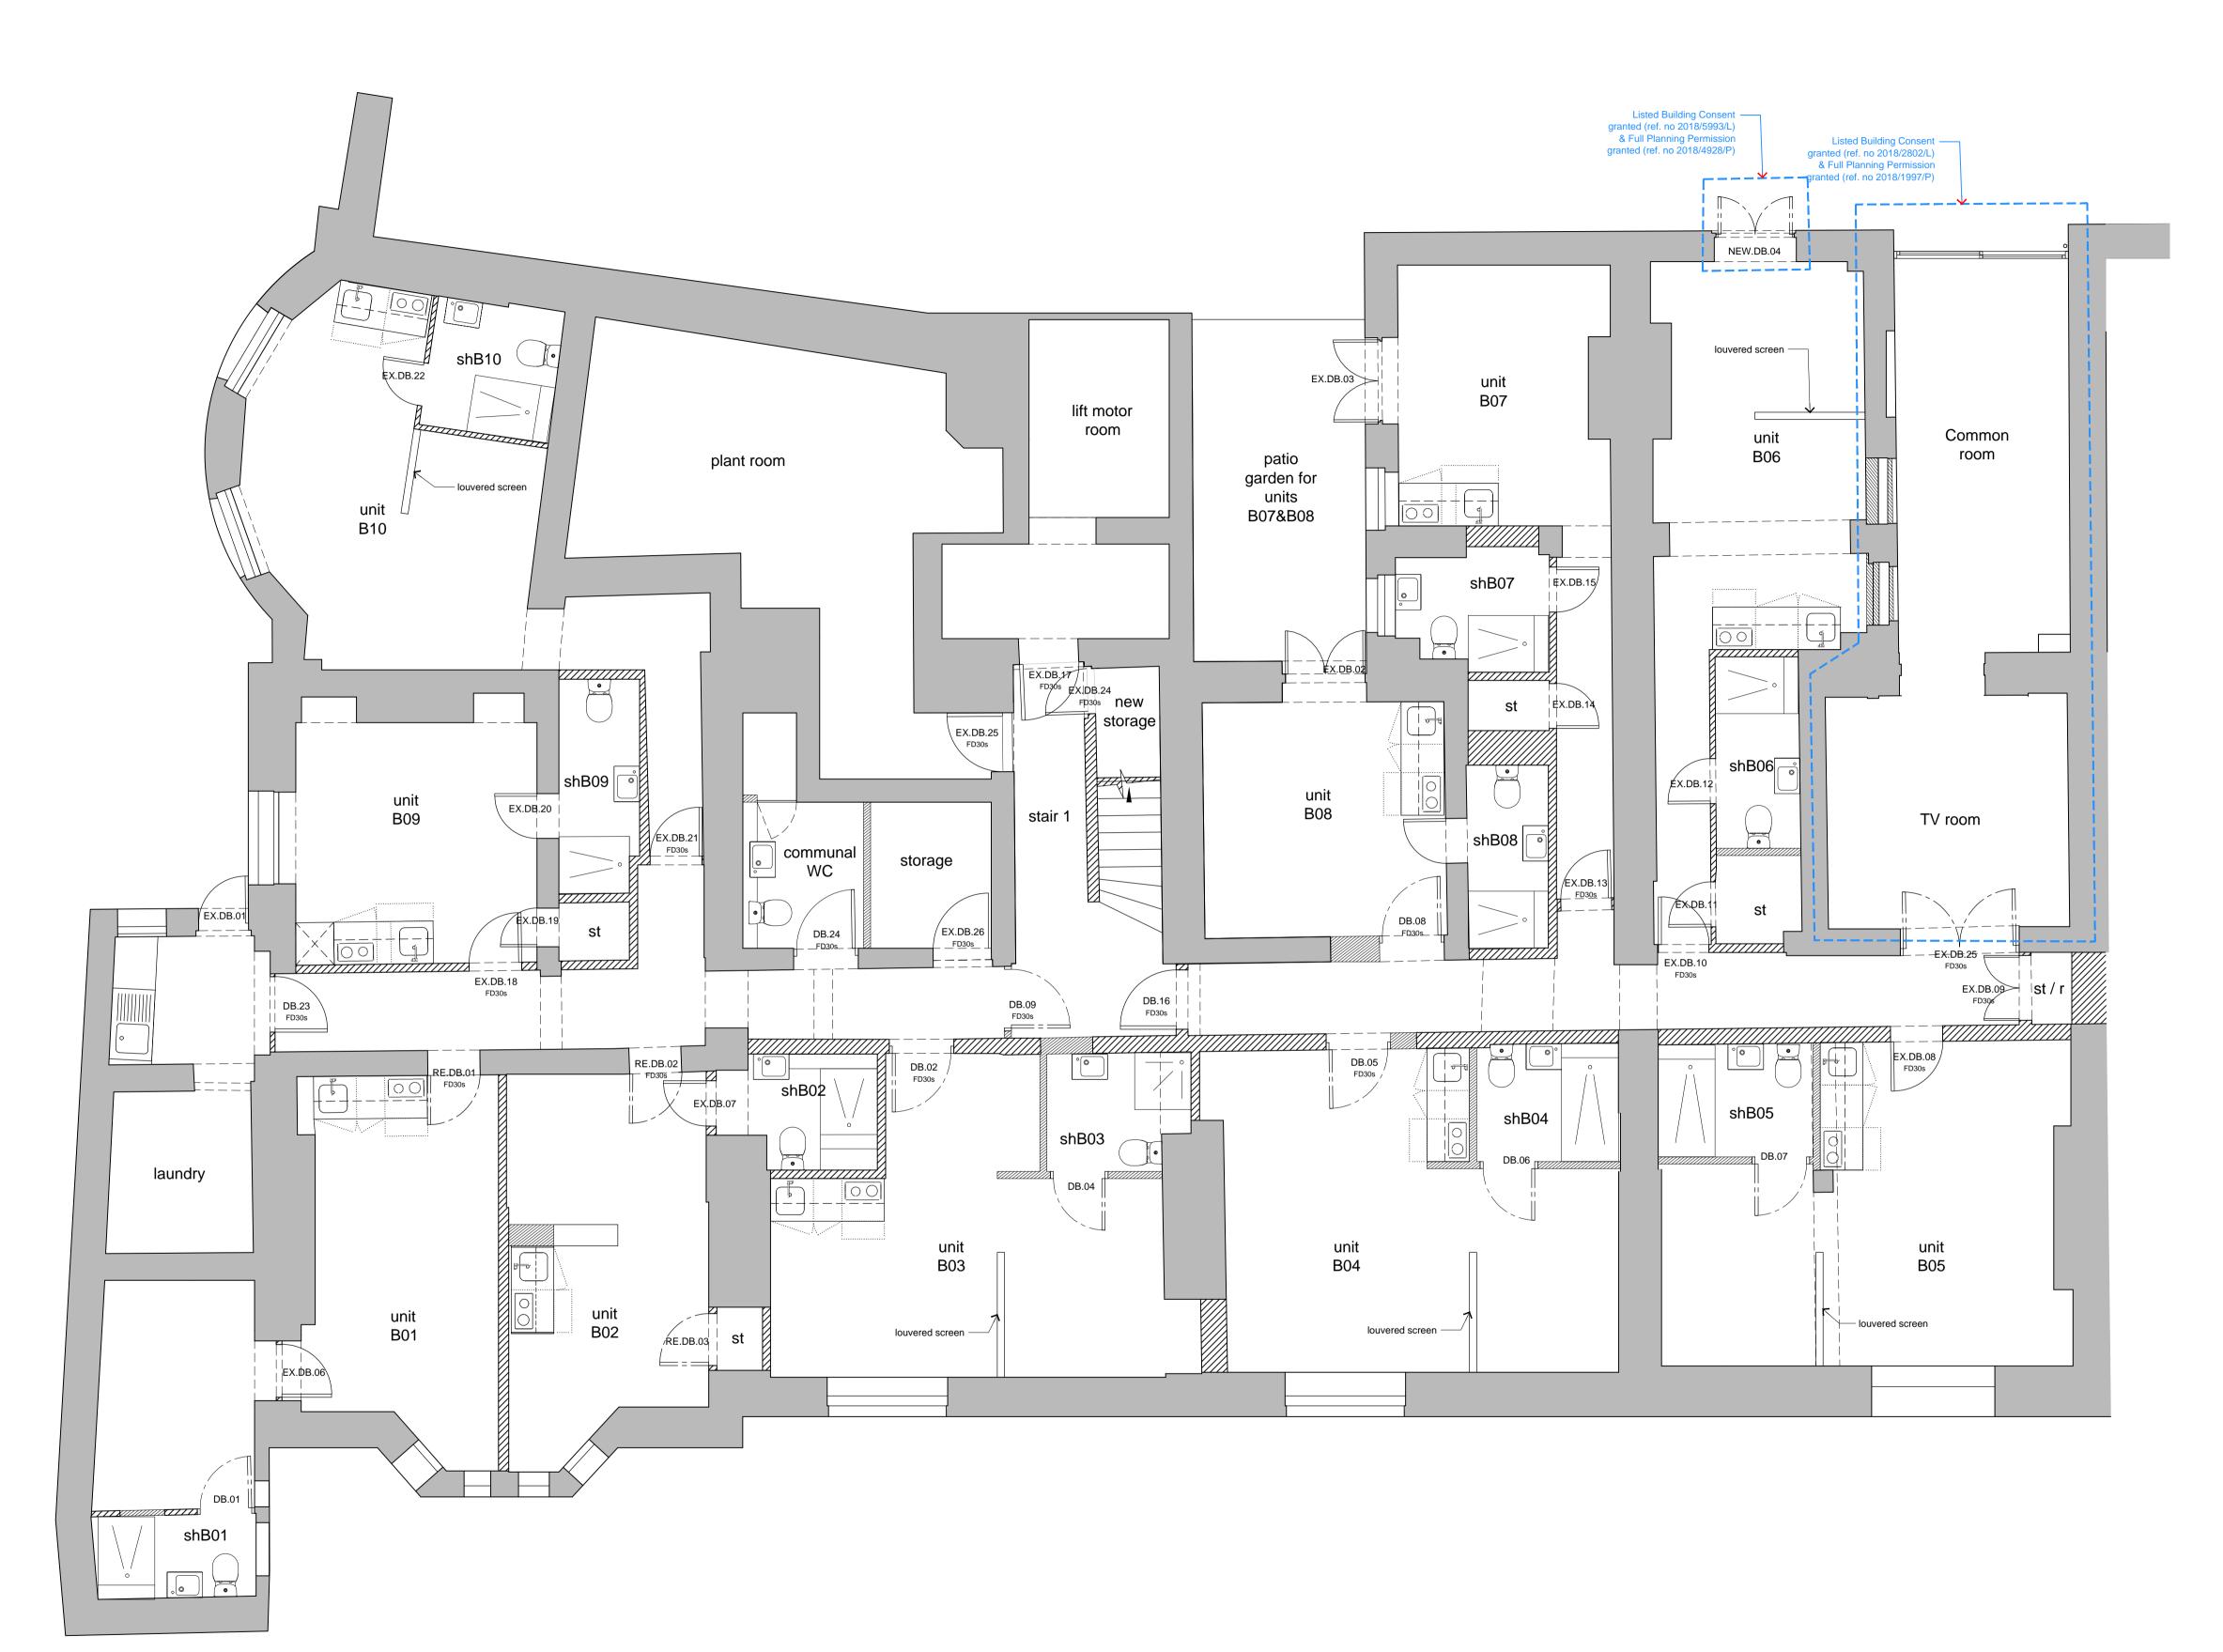

Approved lower ground floor plan

1:50 @ A1 / 1:100 @ A3

KEY:

Existing original walls to be retained

Existing modern fabric to be retained

New internal walls/floors

New doors

| f   | 2019.08<br>lg | 3.30       | Minor revision.                                                                           |
|-----|---------------|------------|-------------------------------------------------------------------------------------------|
| E   | 2019.08<br>db | 3.23<br>Ig | Annotation added, name updated. Issued for Planning                                       |
| D   | 2019.08<br>db | 3.16<br>Ig | Issued for Planning                                                                       |
| С   | 2018.06<br>db | 6.25<br>Ig | communal WC added; new kitchen position in B02; new bathroom layout in B02, B07, B09, B10 |
| В   | 2018.03<br>db | 3.29<br>Ig | wall next to stair 1 to be kept                                                           |
| Α   | 2018.03<br>db | 3.27<br>Ig | unit B02 door                                                                             |
| rev | date<br>drawn | checked    | description                                                                               |

modulor studio 5a Iliffe Yard London. SE17 3QA t: +44 (0)20 7193 1717 e: www.modulor-studio.co.uk

Vernon Hse, 5-8 St.Marks Sq, NW1 7TN Approved Lower Ground Floor Plan

1:50 @ A1 / 1:100 @A3