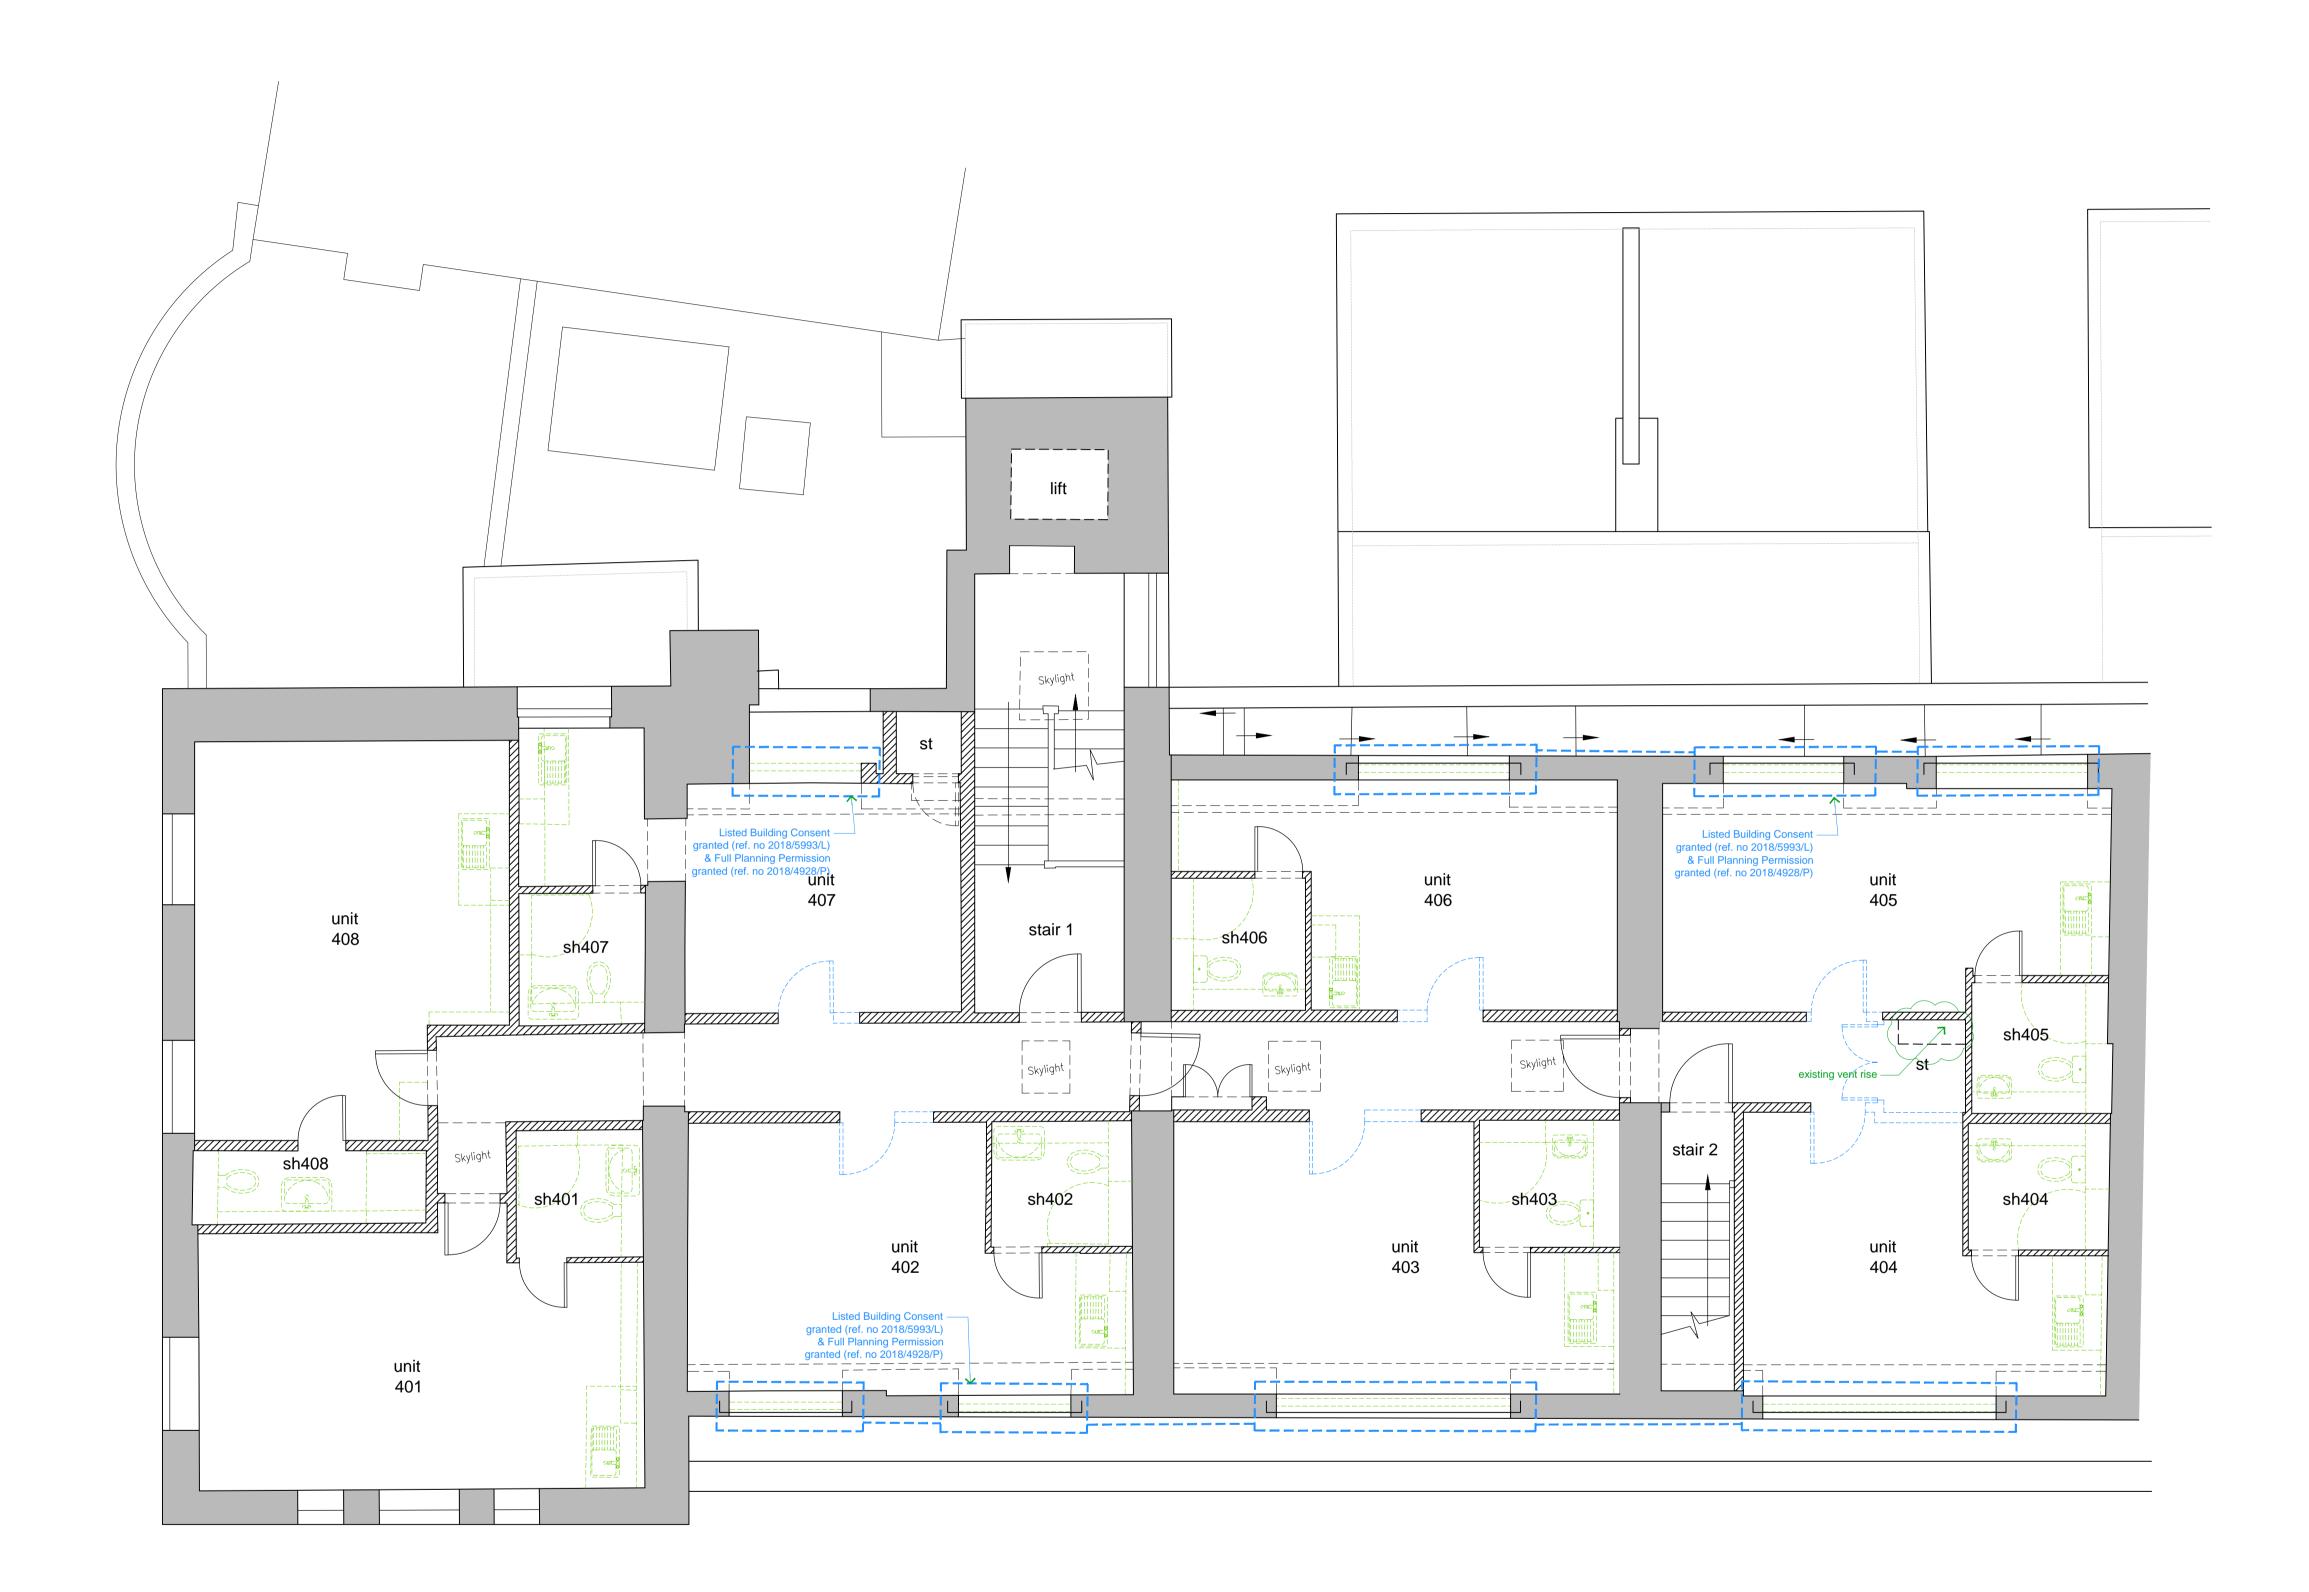

Existing fourth floor plan

1:50 @ A1 / 1:100 @ A3

## **GENERAL NOTES**

Note: All original features such as cornices & skirting boards to be retained throughout unless otherwise noted

KEY:

Existing original walls to be retained

Existing modern fabric to be retained

Modern fabric to be demolished

Original walls to be demolished

Revision Cloud- indicating changes

C 2019.08.30 Minor revision. B 2019.08.16 Issued for Planning A 2018.03.27 key revision, units 407, 408 db lg rev date drawn checked

modulor studio 5a Iliffe Yard London. SE17 3QA t: +44 (0)20 7193 1717 e: www.modulor-studio.co.uk

Vernon Hse, 5-8 St.Marks Sq, NW1 7TN

Existing Fourth Floor Plan showing demolition

1:50 @ A1 / 1:100 @A3