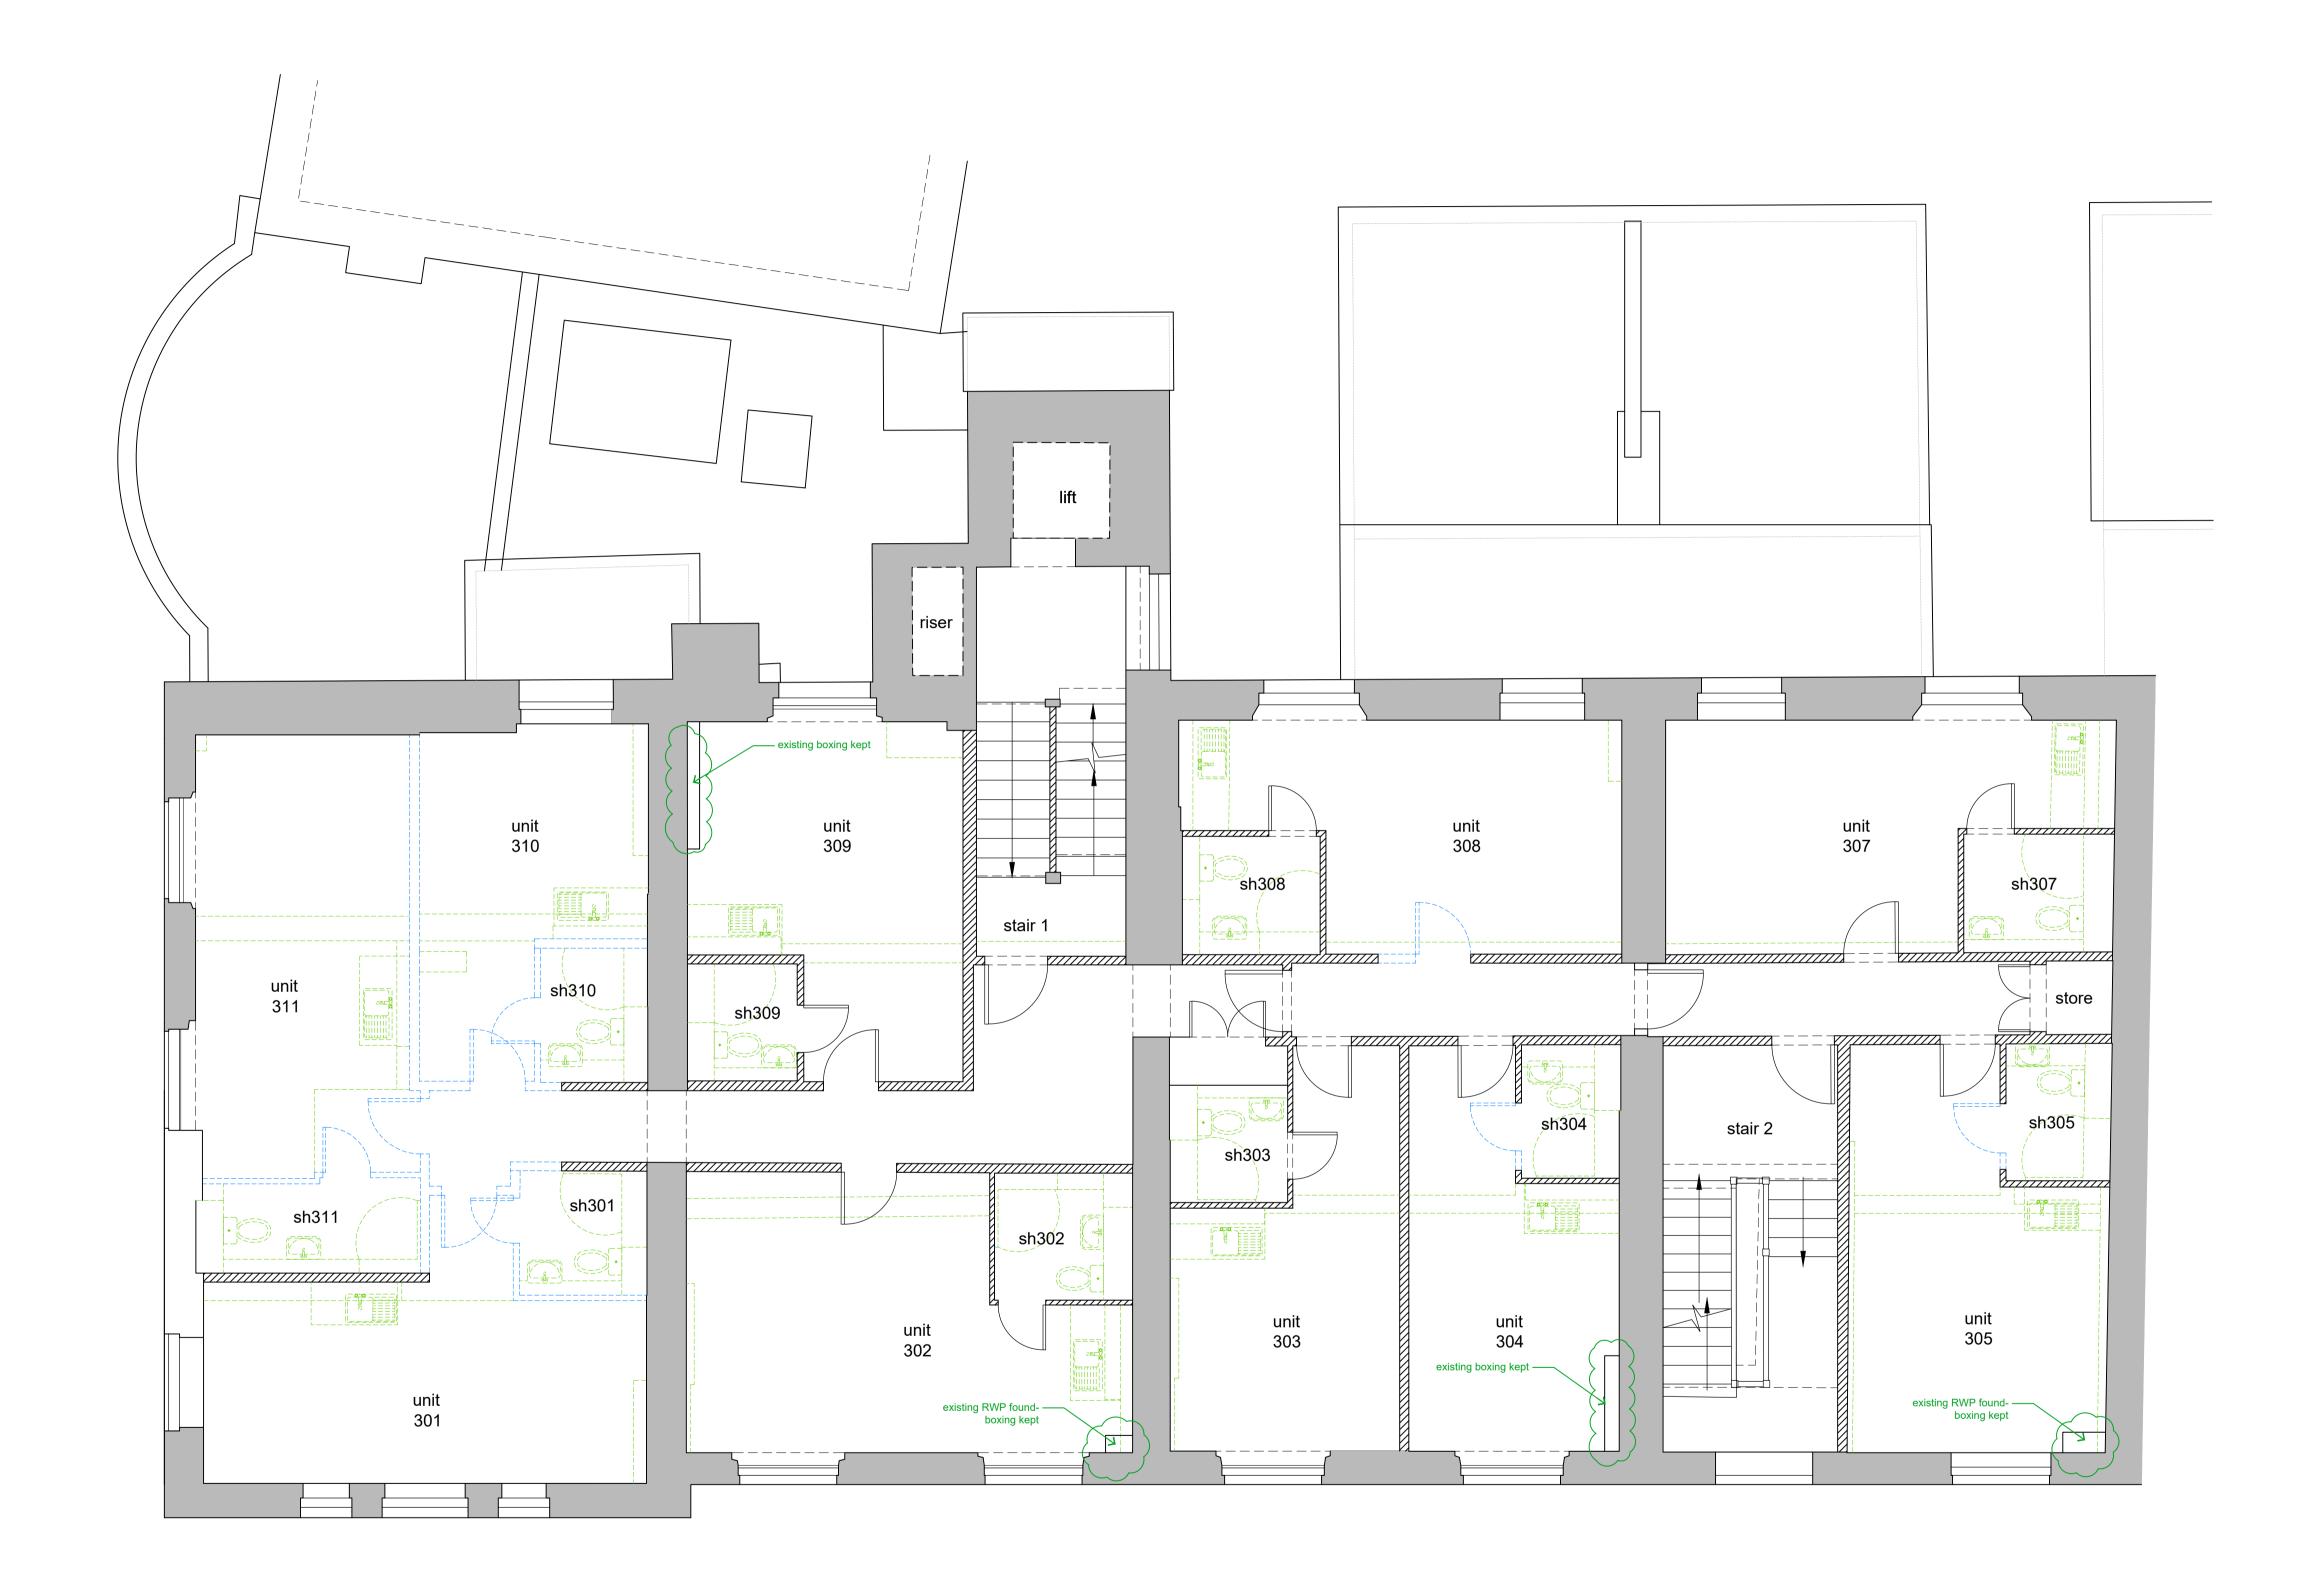

## **GENERAL NOTES**

Note: All original features such as cornices & skirting boards to be retained throughout unless otherwise noted

KEY:

Existing original walls to be retained

Existing modern fabric to be retained

modulor studio 5a lliffe Yard London. SE17 3QA t: +44 (0)20 7193 1717 e: www.modulor-studio.co.uk

Vernon Hse, 5-8 St.Marks Sq, NW1 7TN

Existing Third Floor Plan showing demolition 1:50 @ A1 / 1:100 @A3

17023 PL1 013 C