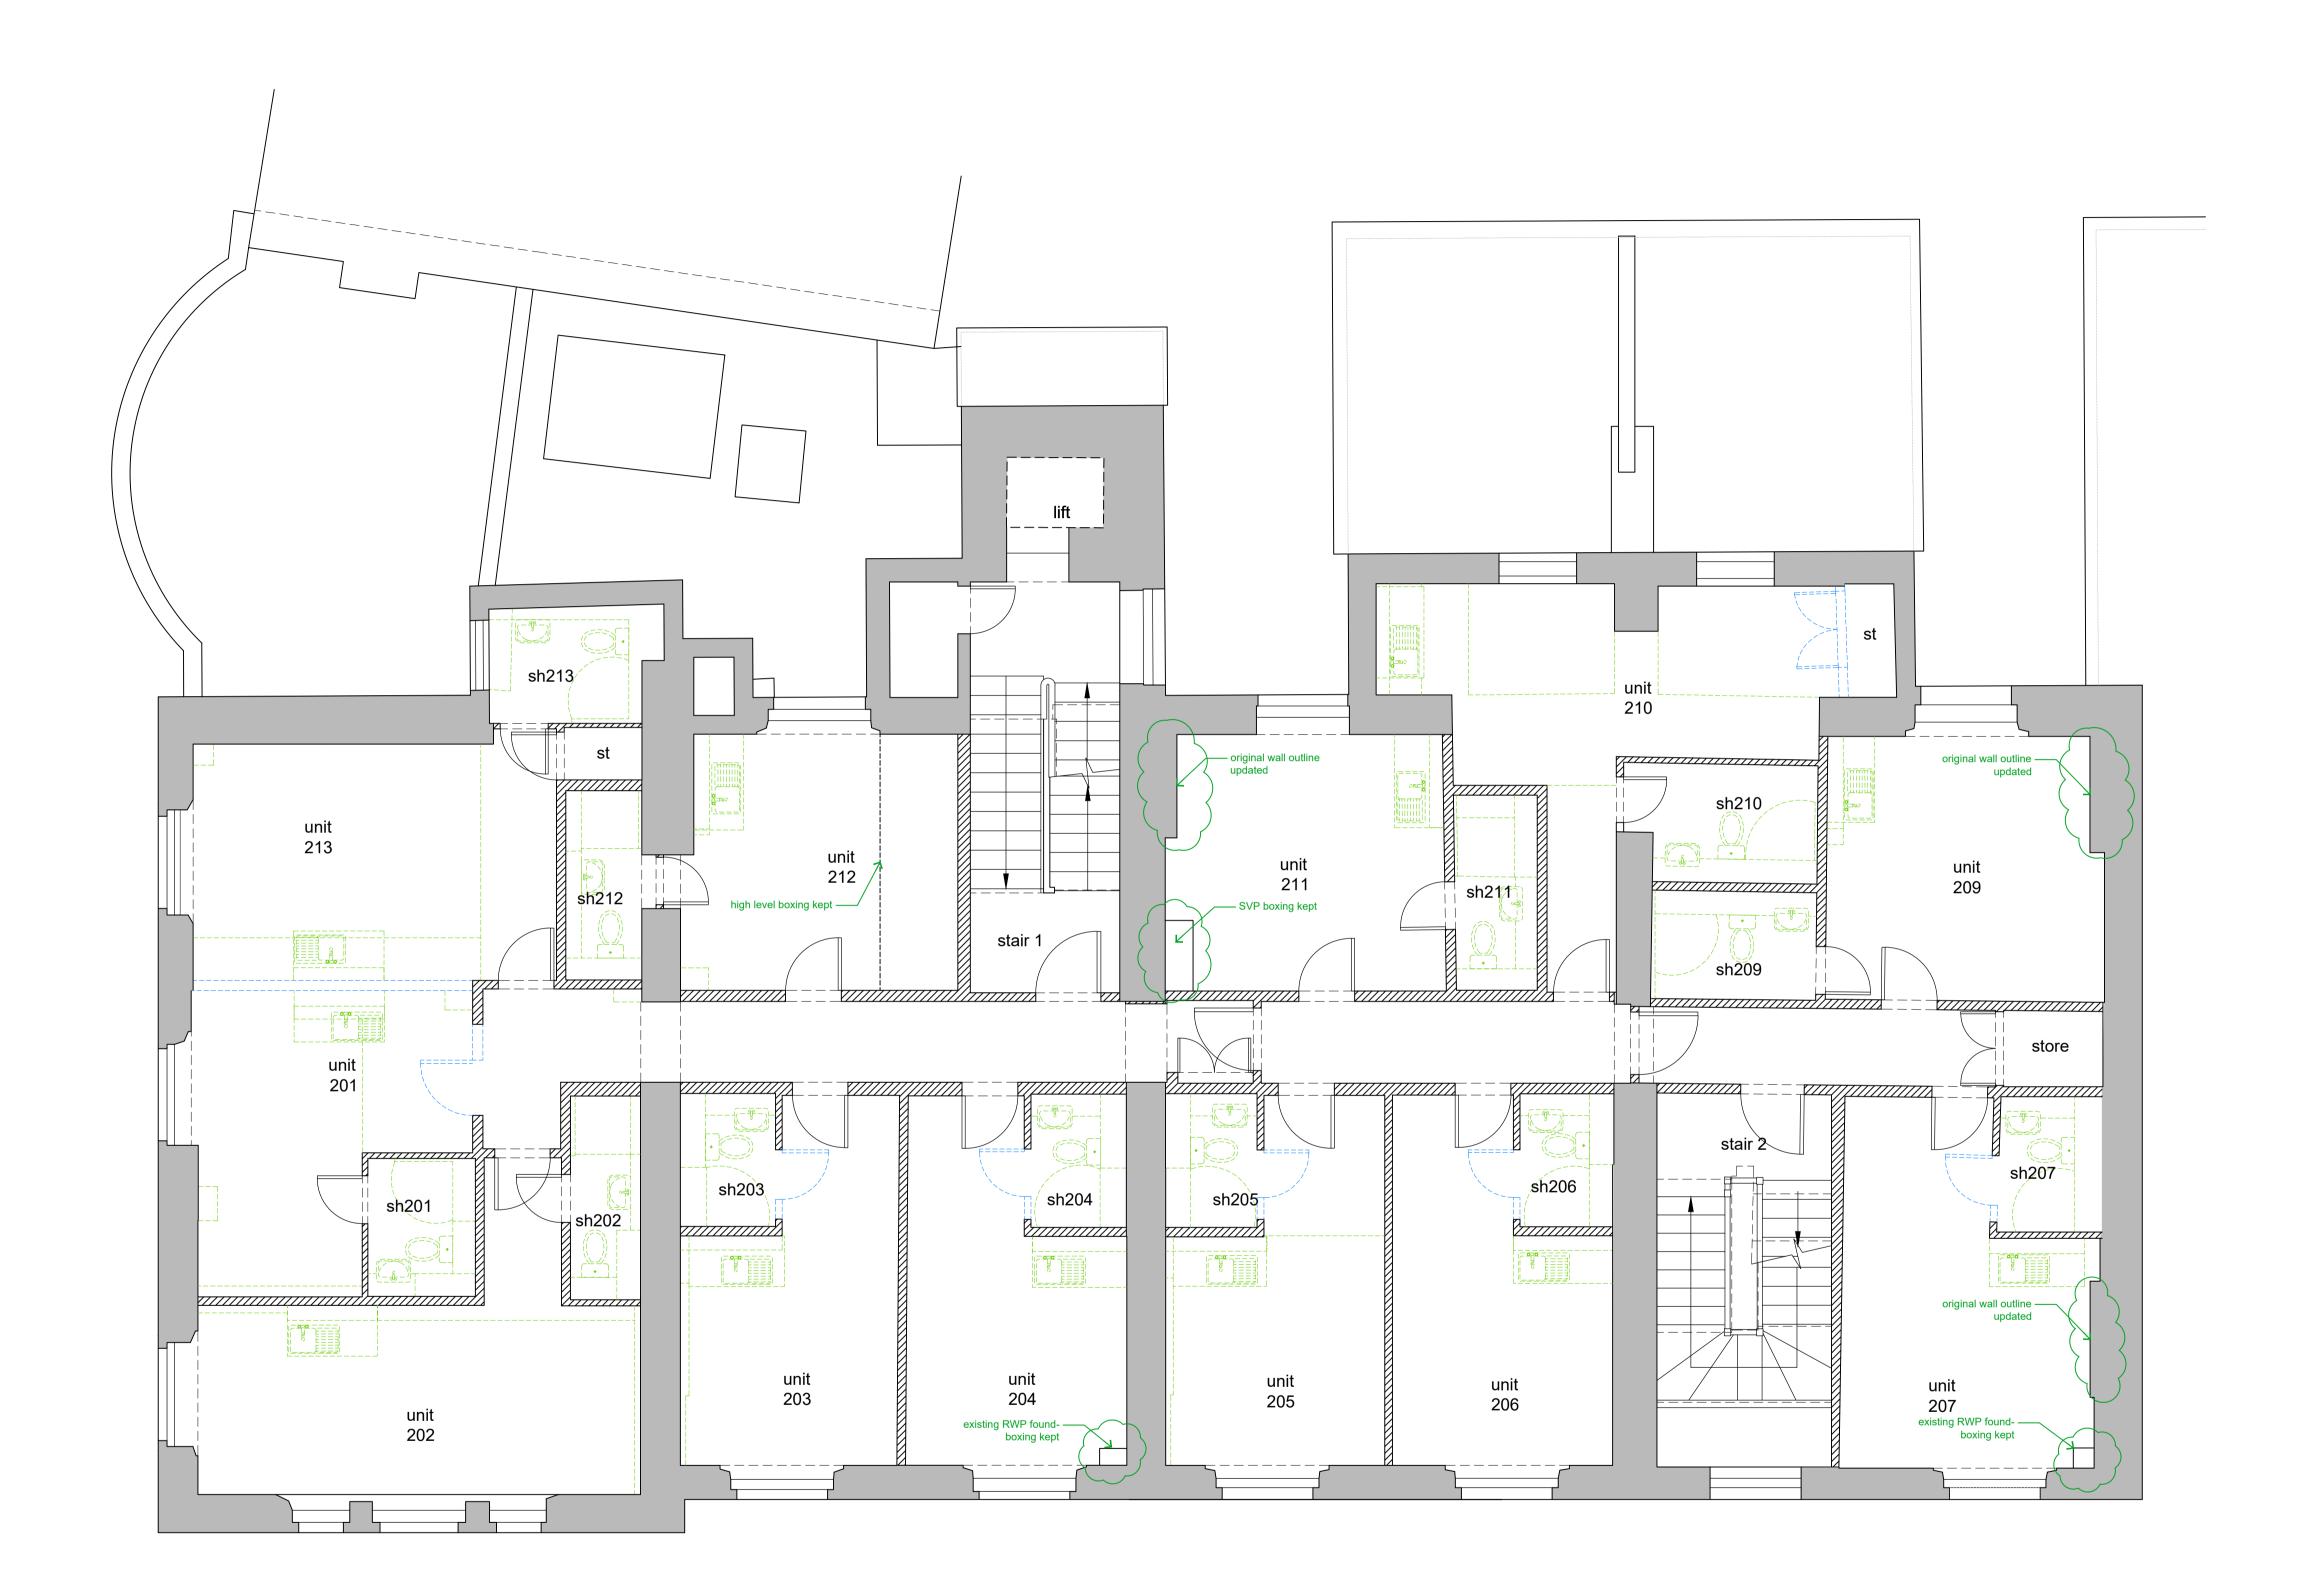

Existing second floor plan

1:50 @ A1 / 1:100 @ A3

## **GENERAL NOTES**

Note: All original features such as cornices & skirting boards to be retained throughout unless otherwise noted

KEY:

Existing original walls to be retained

Existing modern fabric to be retained

Modern items being removed as a part of a soft strip out not requiring listed building

Modern fabric to be demolished

Original walls to be demolished

Revision Cloud- indicating changes

B 2019.08.16 db lg

Issued for Planning

A 2018.03.27 date drawn checked

modulor studio 5a Iliffe Yard London. SE17 3QA t: +44 (0)20 7193 1717 e: www.modulor-studio.co.uk

Vernon Hse, 5-8 St.Marks Sq, NW1 7TN

Existing Second Floor Plan showing demolition scale. 1:50 @ A1 / 1:100 @A3