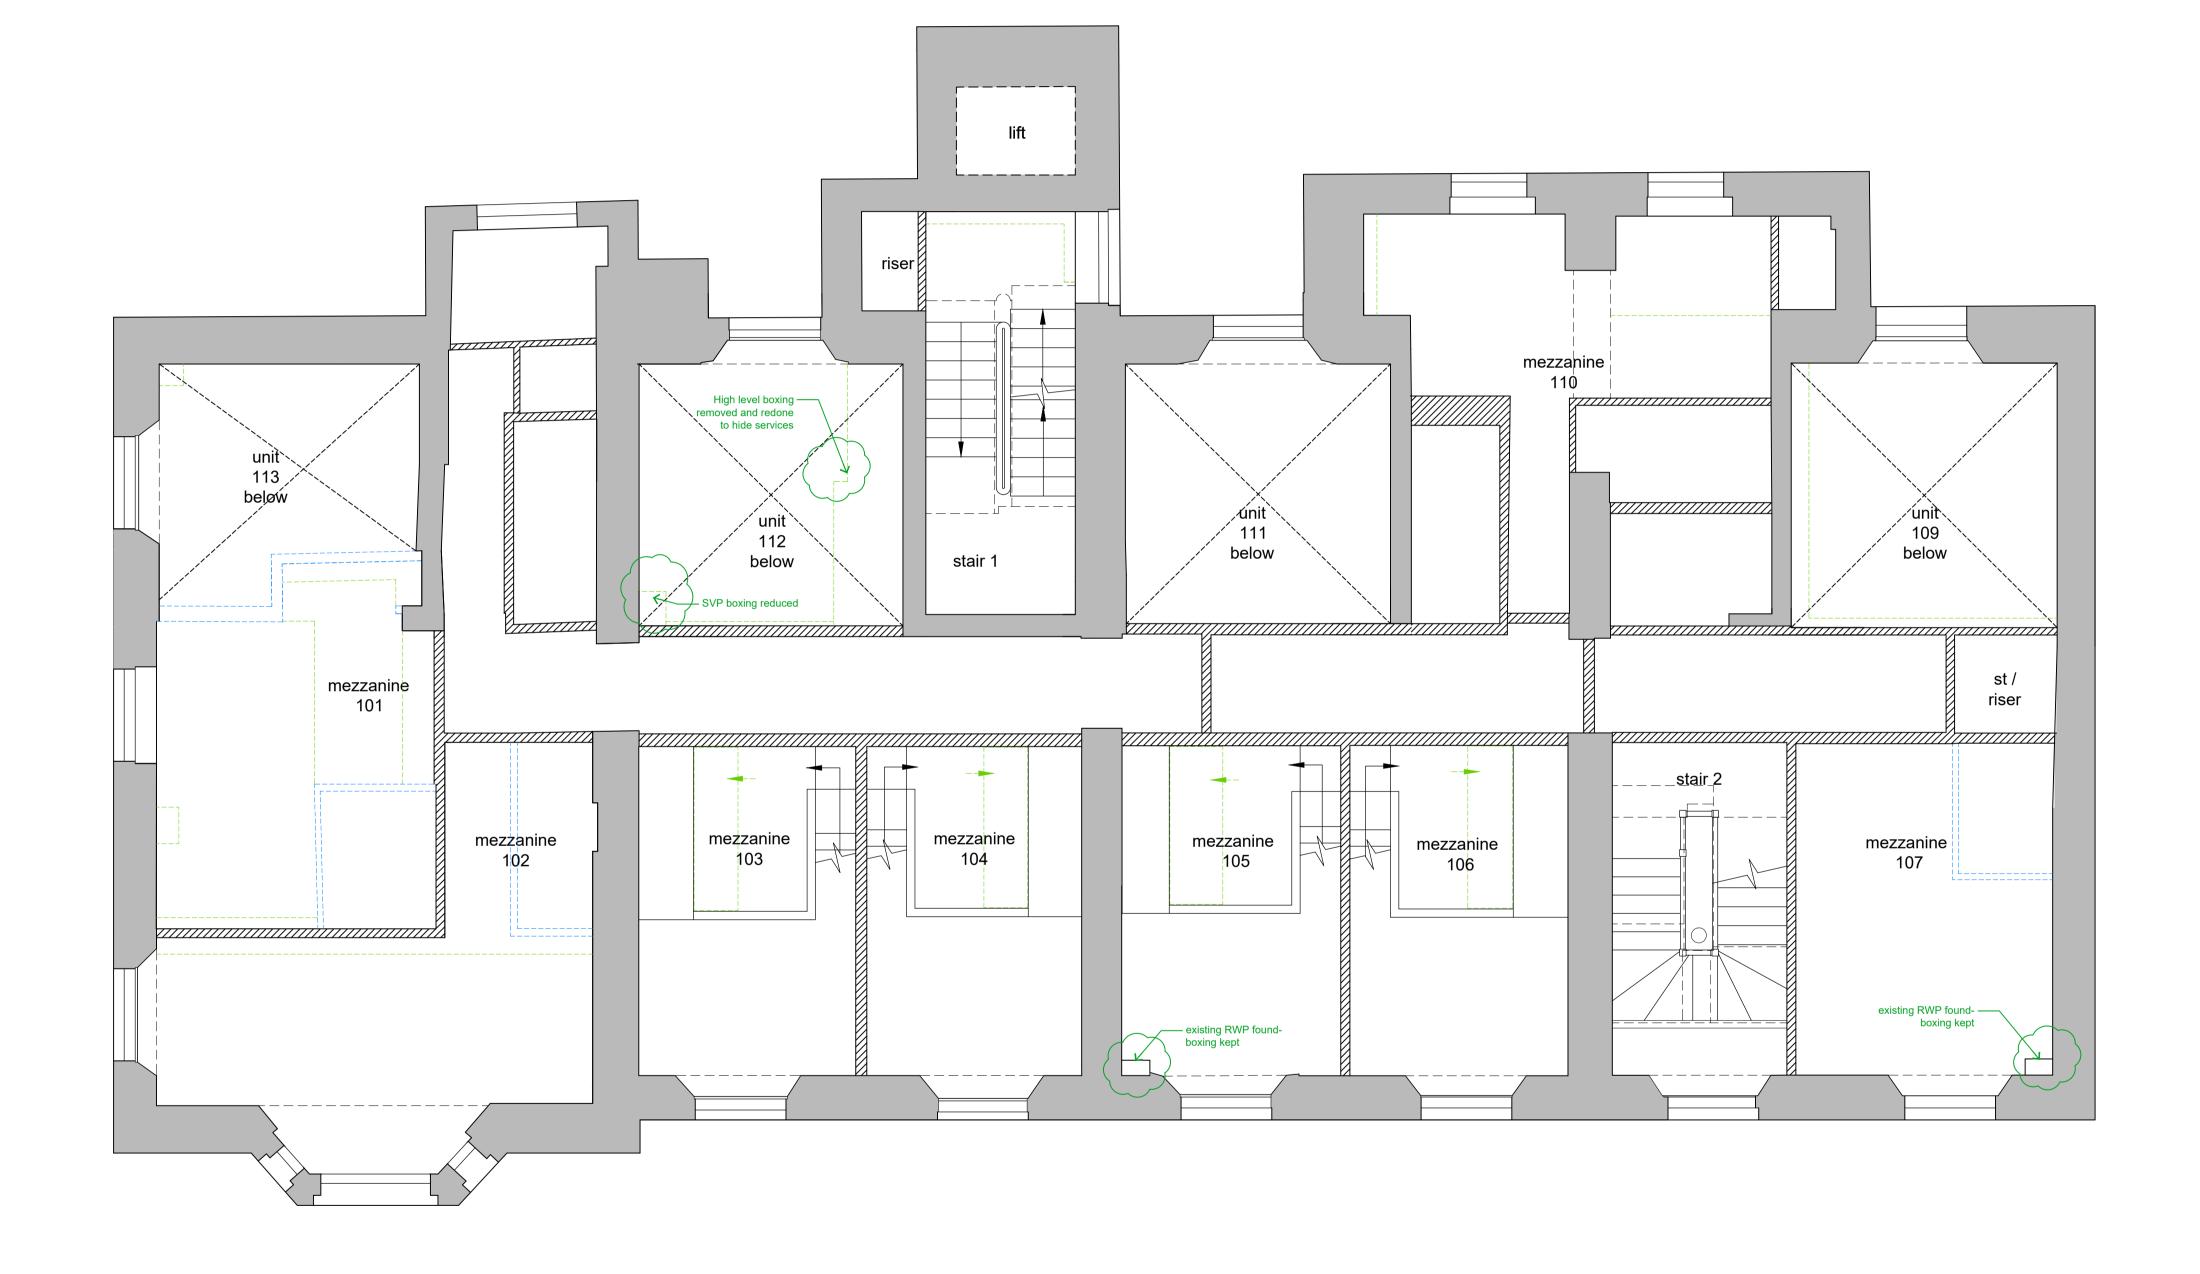

## GENERAL NOTES

Note: All original features such as cornices & skirting boards to be retained throughout unless otherwise noted

| KEY:       |                                                                                                      |  |  |
|------------|------------------------------------------------------------------------------------------------------|--|--|
|            | Existing original walls to be retained                                                               |  |  |
|            | Existing modern fabric to be retained                                                                |  |  |
|            | Modern items being removed as a part of<br>a soft strip out not requiring listed building<br>consent |  |  |
|            | Modern fabric to be demolished                                                                       |  |  |
|            | Original walls to be demolished                                                                      |  |  |
| $\bigcirc$ | Revision Cloud- indicating changes                                                                   |  |  |