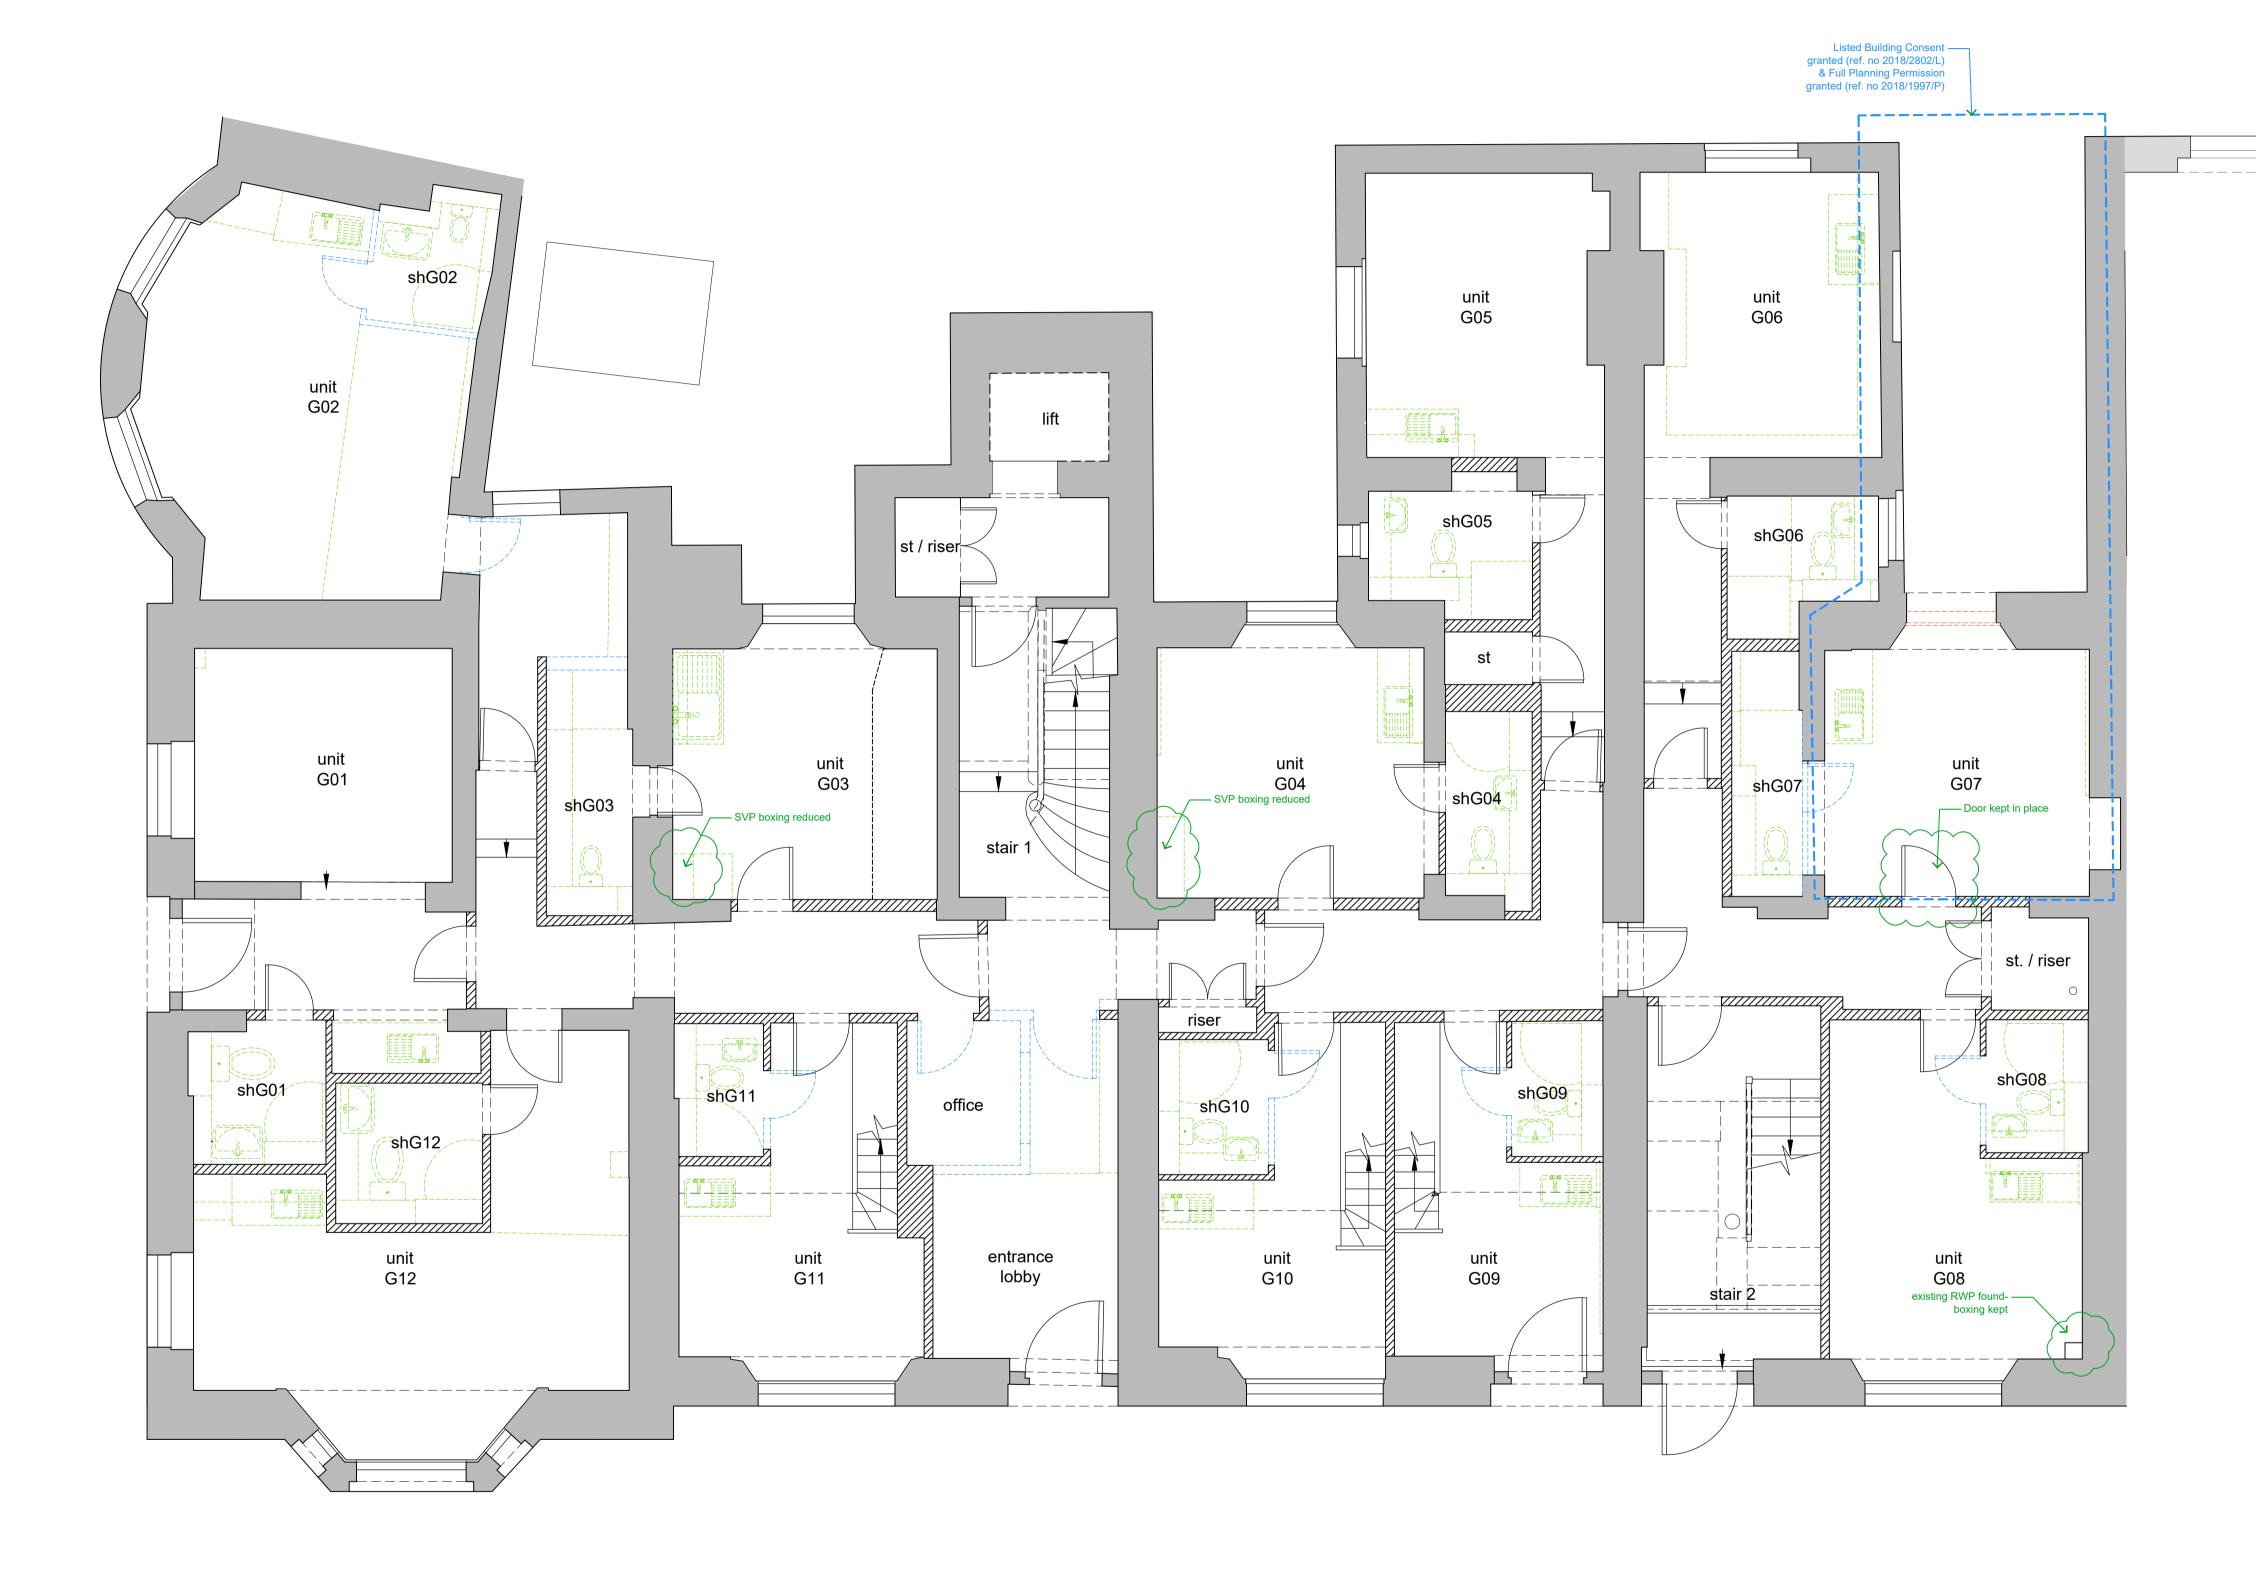

## GENERAL NOTES

Note: All original features such as cornices & skirting boards to be retained throughout unless otherwise noted

Existing original walls to be retained

Existing modern fabric to be retained

Modern items being removed as a part of a soft strip out not requiring listed building consent

Modern fabric to be demolished

Original walls to be demolished

Revision Cloud- indicating changes

C 2019.08.16 db lg B 2018.06.25

Issued for Planning

db lg A 2018.03.27 db lg

rev date drawn checked

wall and door in shG07 removed key revision

modulor studio 5a lliffe Yard London. SE17 3QA t: +44 (0)20 7193 1717 e: www.modulor-studio.co.uk

Vernon Hse, 5-8 St.Marks Sq, NW1 7TN

Existing Ground Floor Plan showing demolition 1:50 @ A1 / 1:100 @A3

17023 PL1 010 C