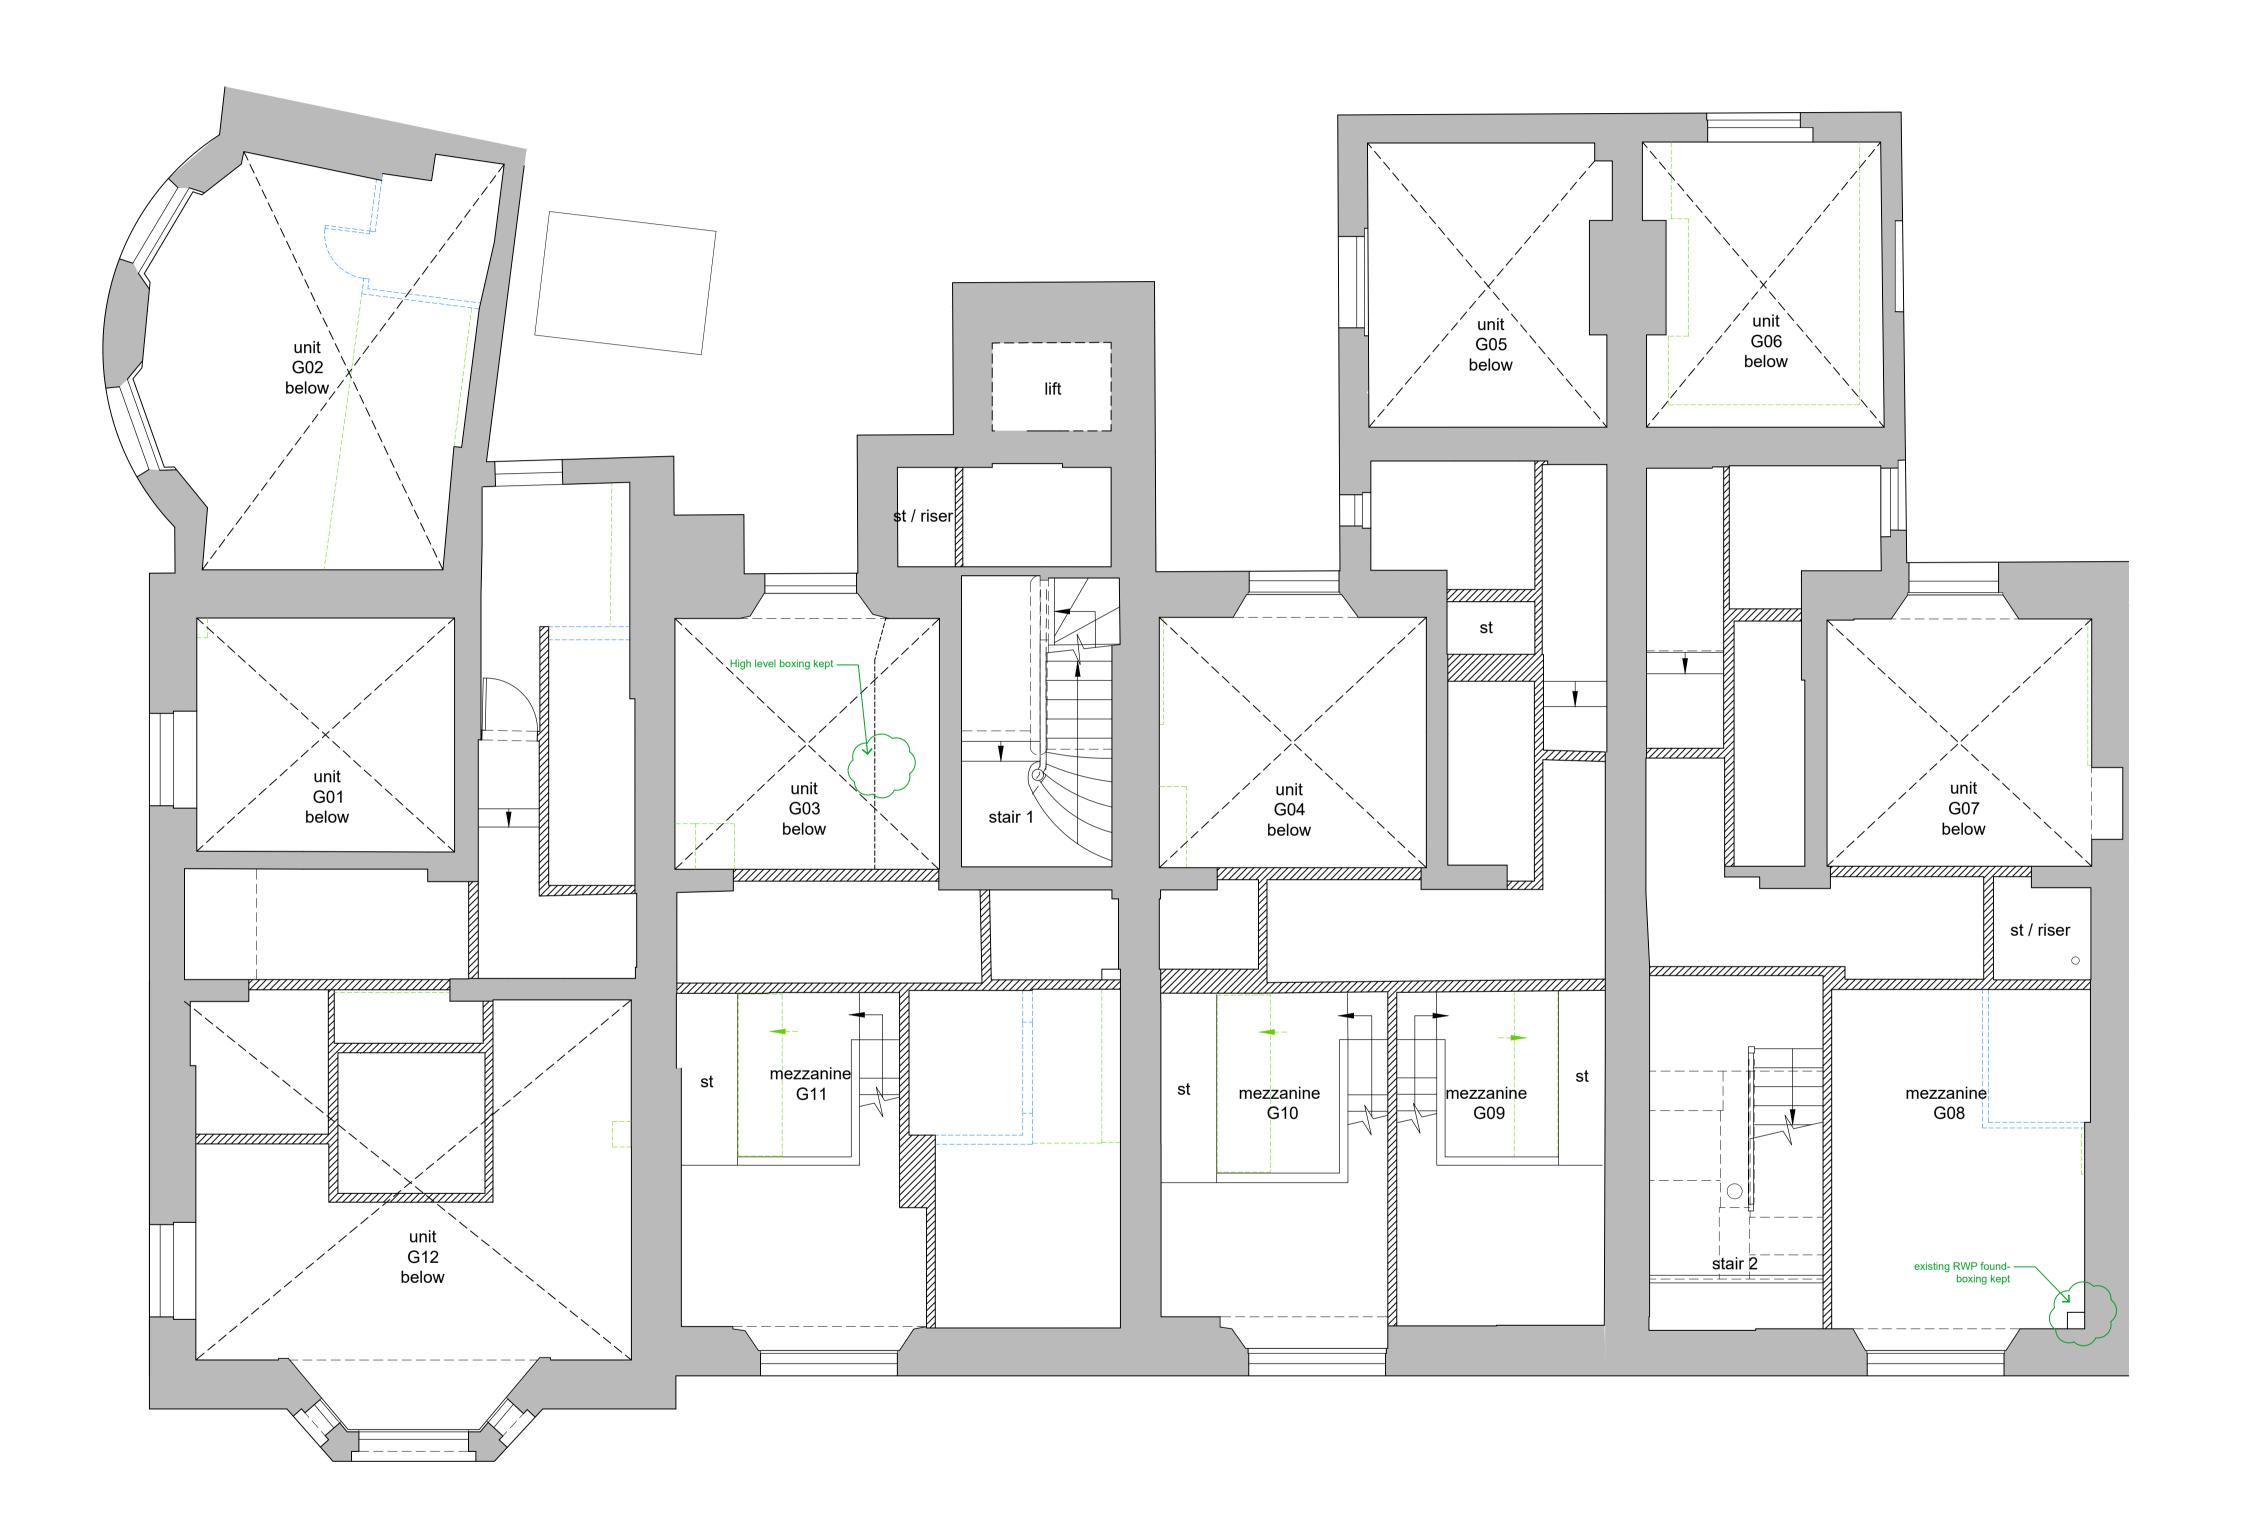

Existing ground floor mezzanine plan

1:50 @ A1 / 1:100 @ A3

Vernon Hse, 5-8 St.Marks Sq, NW1 7TN

Existing Ground Floor Mezzanine Plan showing demolition 1:50 @ A1 / 1:100 @A3