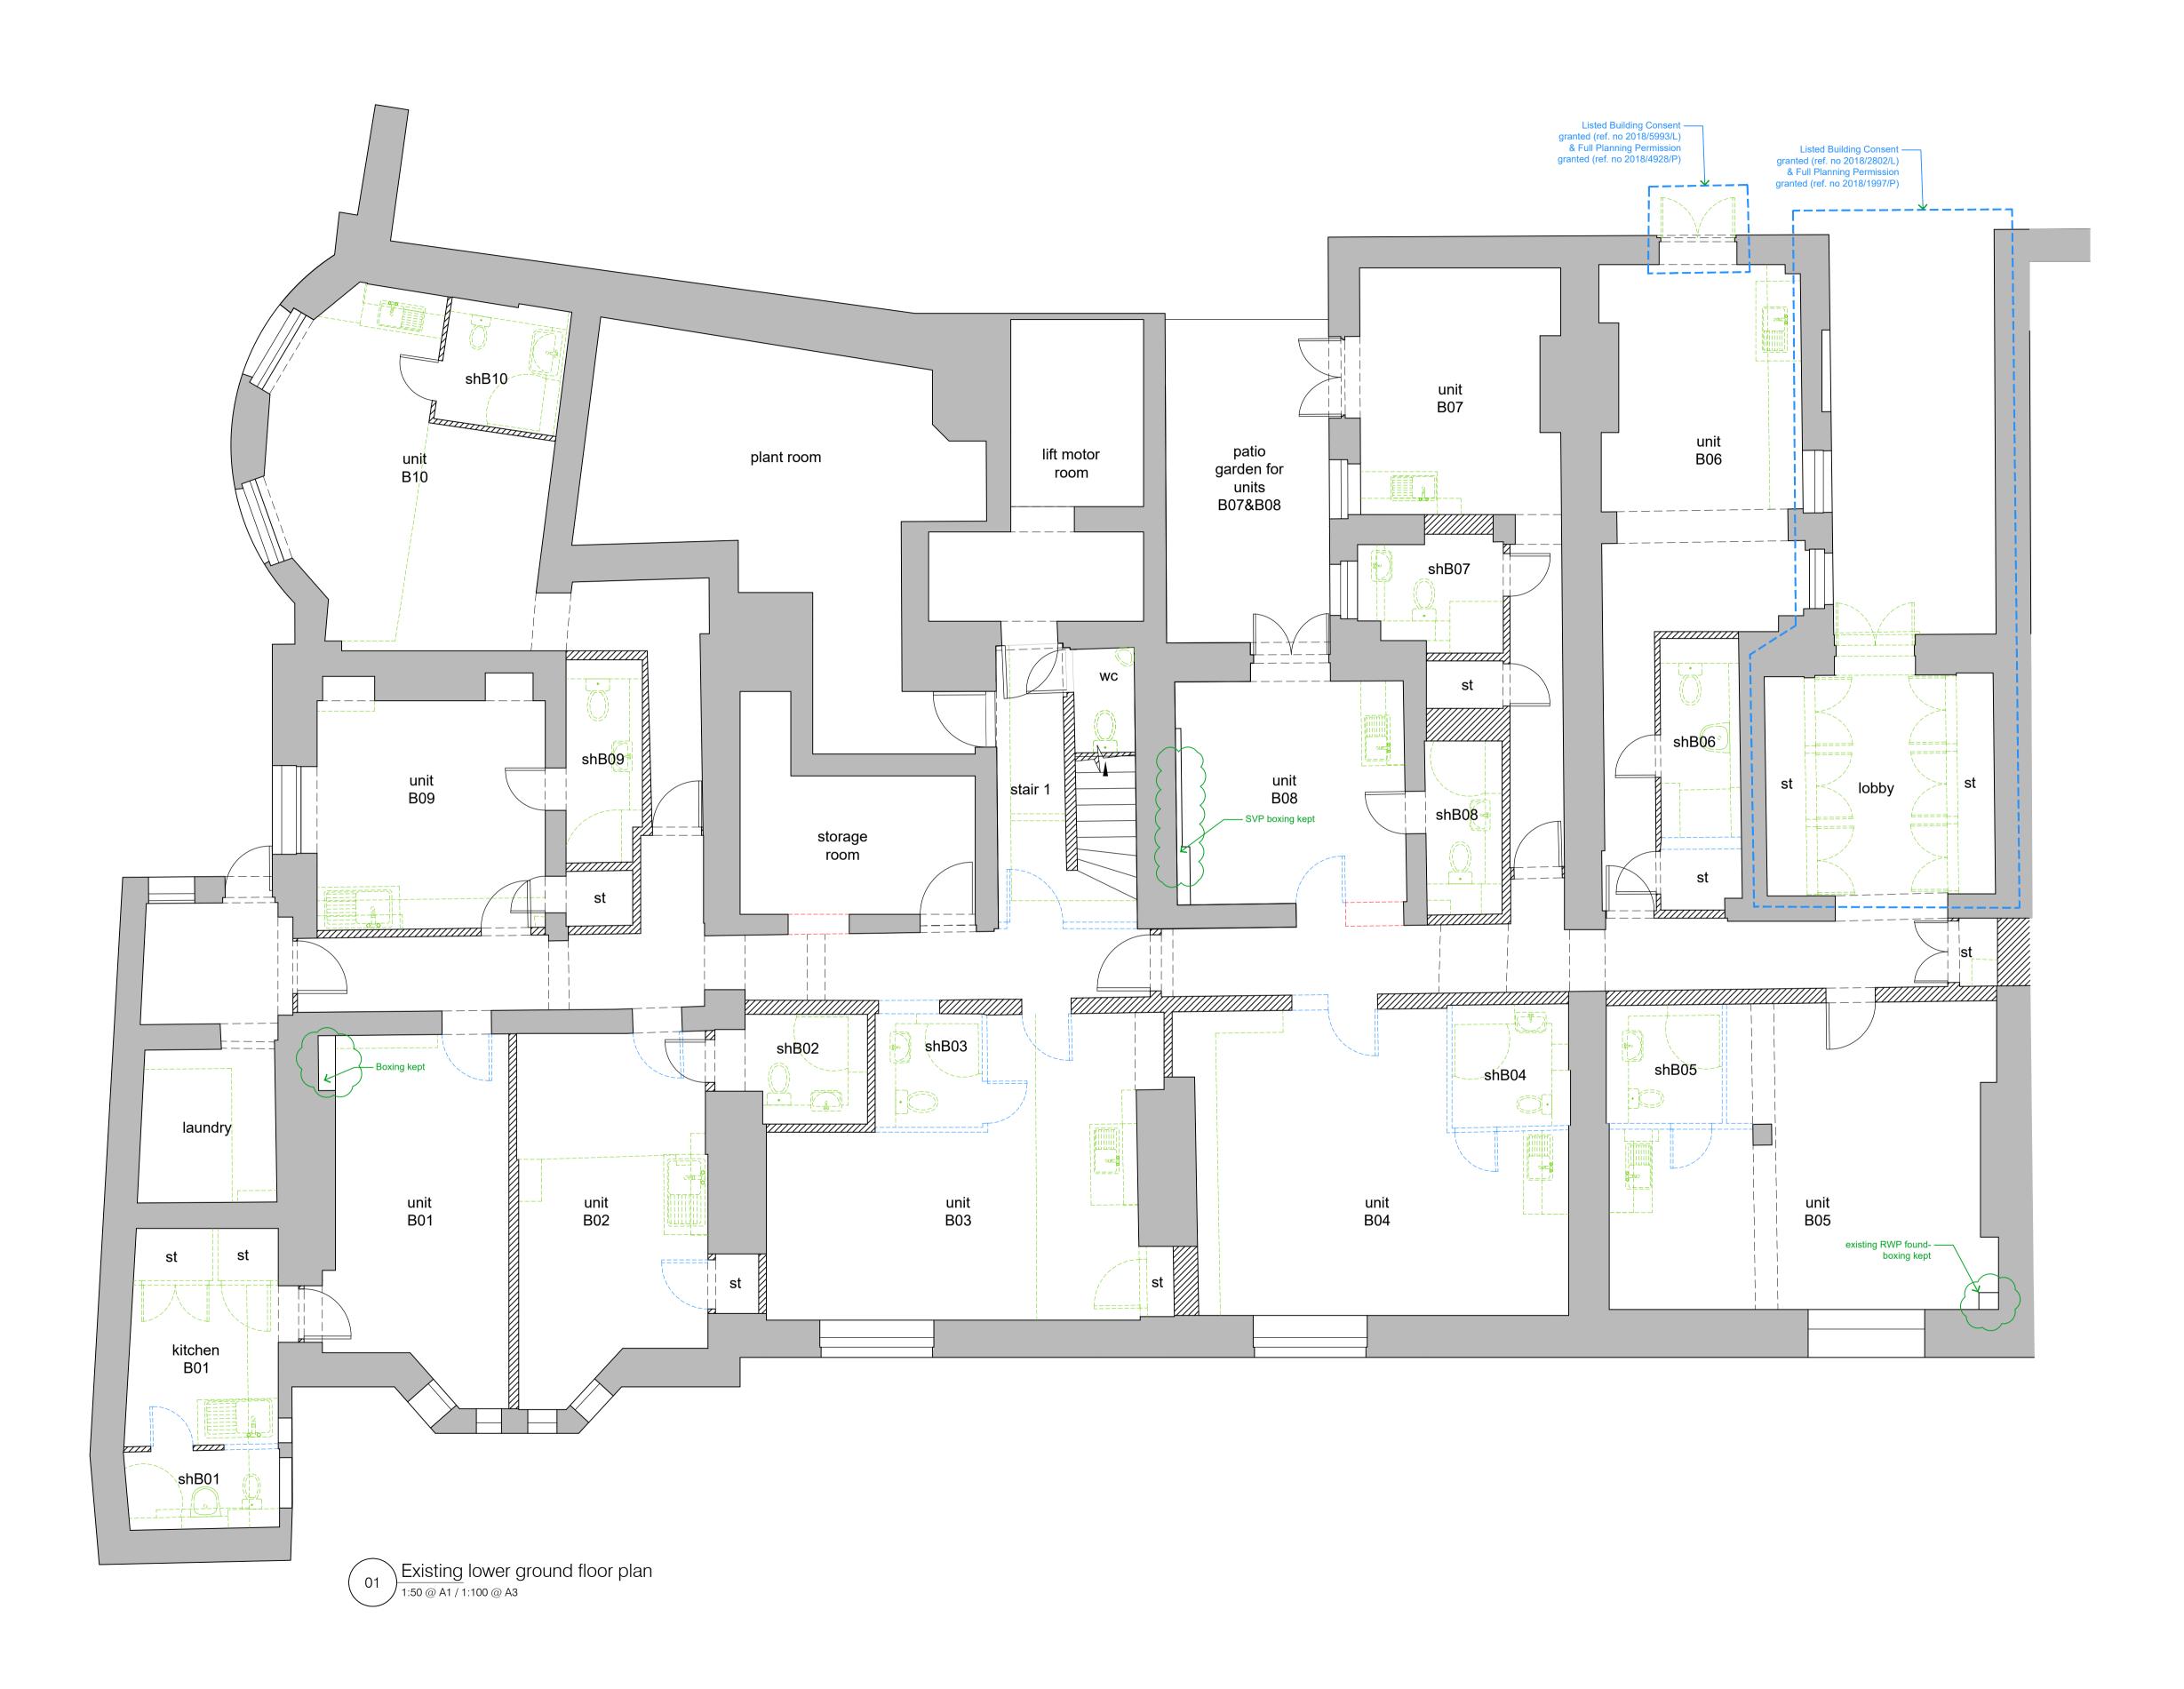

## **GENERAL NOTES**

Note: All original features such as cornices & skirting boards to be retained throughout unless otherwise noted

KEY:

Existing original walls to be retained

Existing modern fabric to be retained

Modern items being removed as a part of a soft strip out not requiring listed building consent

Modern fabric to be demolished

Revision Cloud- indicating changes

Original walls to be demolished

E 2019.08.23 Annotation added. Issued for Planning db lg

D 2019.08.16 Issued for Planning db lg

C 2018.06.25 rooms with no access now indicated (plant room, storage room, WC under stairs), new opening to storage room db lg

B 2018.03.29 wall next to stair 1 to be kept

db lg

A 2018.03.27 key revision db lg

drawn checked

modulor studio 5a Iliffe Yard London. SE17 3QA t: +44 (0)20 7193 1717 e: www.modulor-studio.co.uk

Vernon Hse, 5-8 St.Marks Sq, NW1 7TN

Existing Lower Ground Floor Plan showing demolition 1:50 @ A1 / 1:100 @A3

17023 PL1 009 E