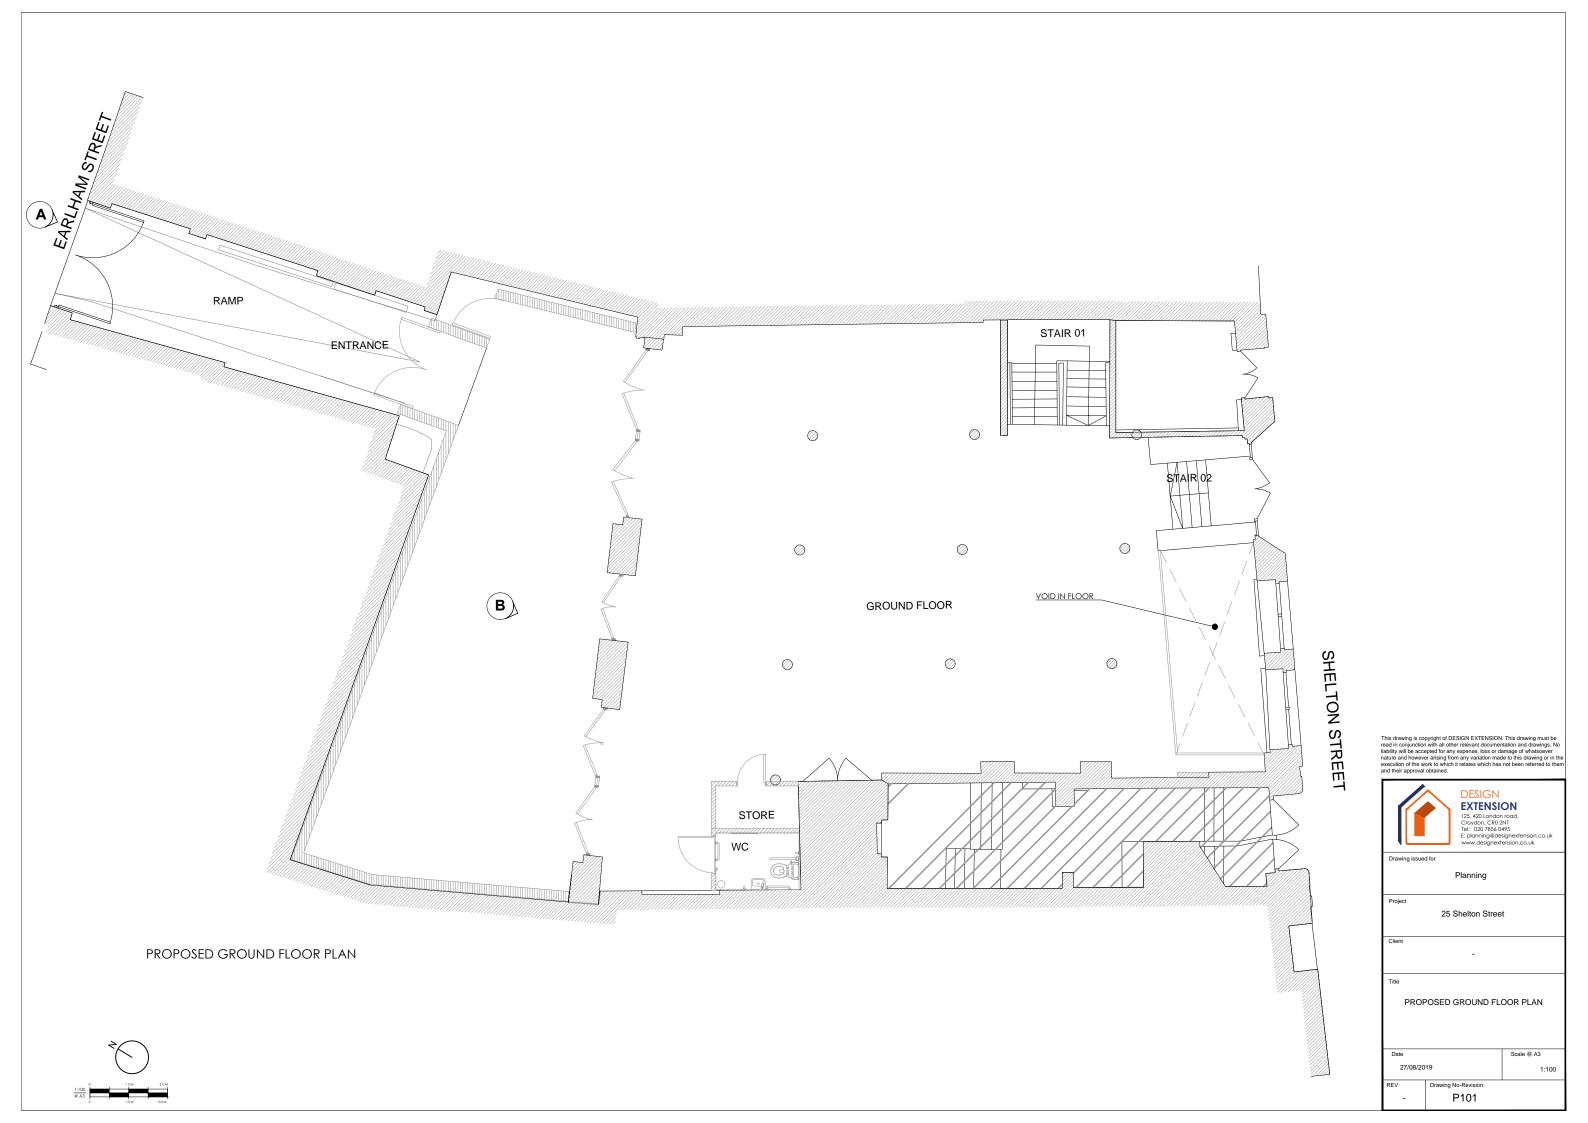

Planning 25 Shelton Street

PROPOSED LOWER GROUND FLOOR PLAN

1:100

Scale @ A3

P102

Earlham Street Existing Elevation - Close Gate (NO CHANGES) PROPOSED ELEVATION A

This drawing is copyright of DESIGN EXTENSION. This drawing must be read in conjunction with all other relevant documentation and drawings. No liability will be accepted for any expense, loss or damage of whatsoever nature and towever arising from any variation made to this drawing of in the condition of the work of the whole he released to which has not been referred to them and their approval obtained.