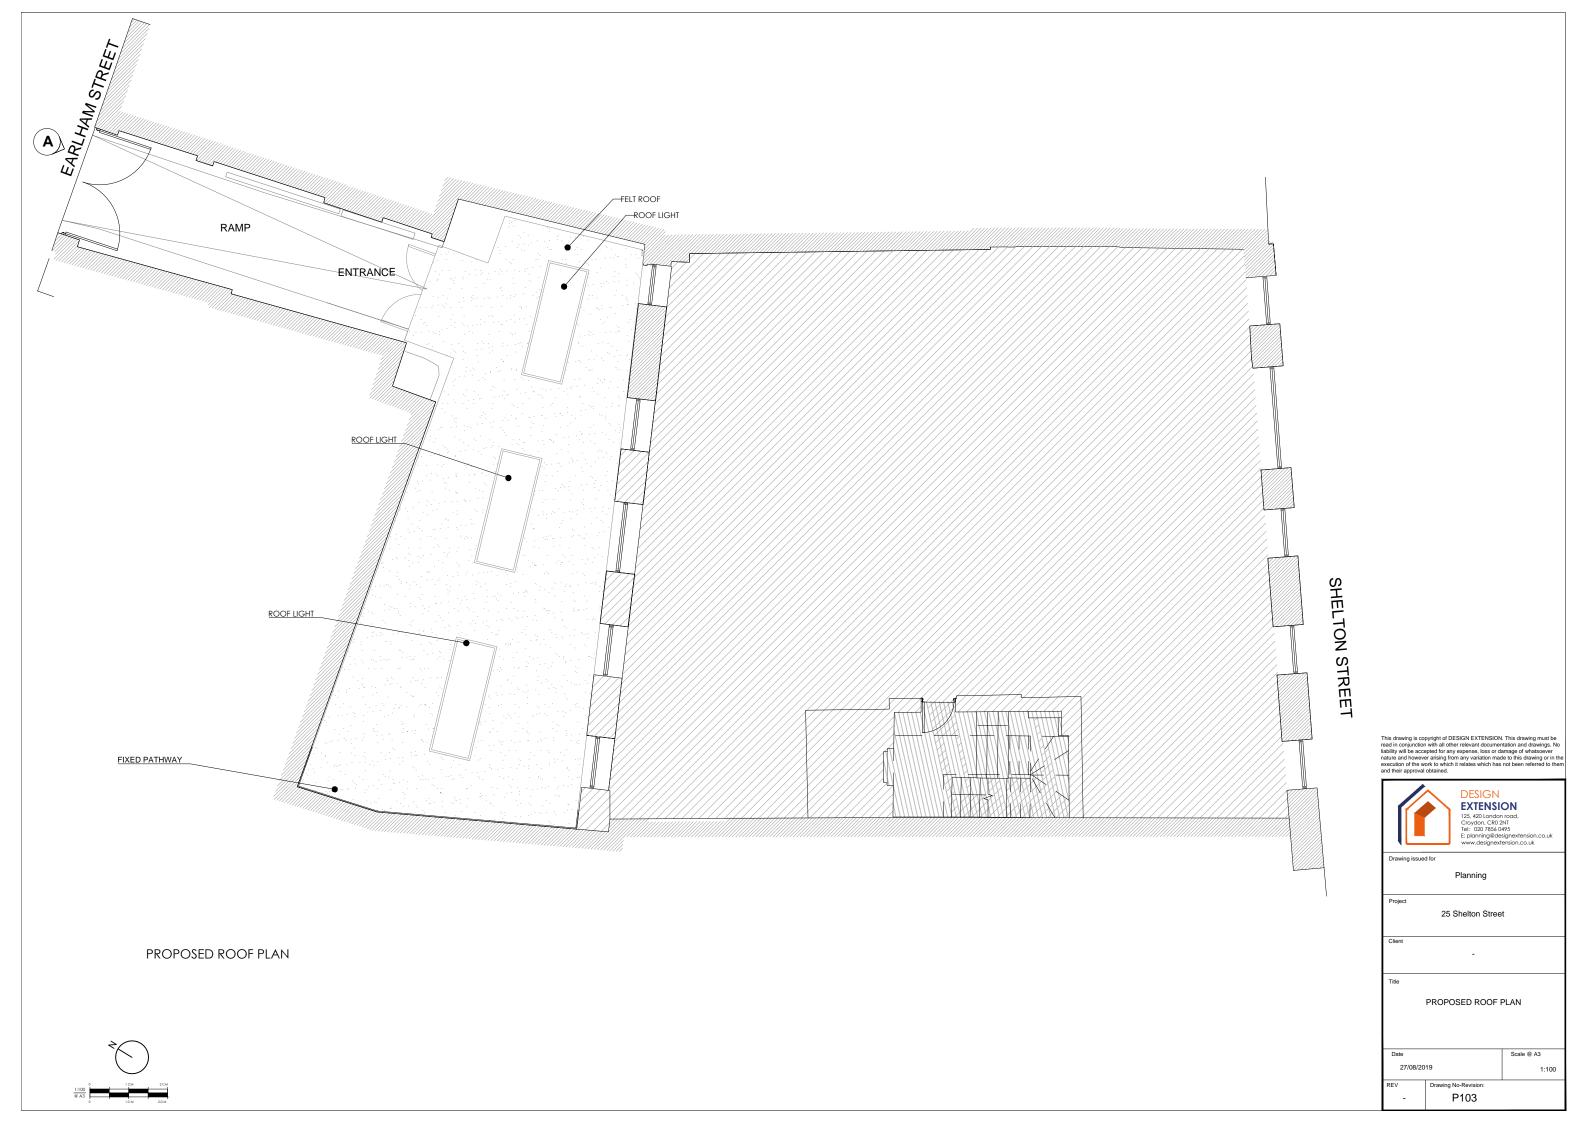

Planning 25 Shelton Street

PROPOSED LOWER GROUND FLOOR PLAN

1:100

Scale @ A3

P102

Earlham Street Existing Elevation - Close Gate (NO CHANGES) PROPOSED ELEVATION A

This drawing is copyright of DESIGN EXTENSION. This drawing must be read in conjunction with all other relevant documentation and drawings. No liability will be accepted for any expense, loss or damage of whatsoever nature and towever arising from any variation made to this drawing of in the condition of the work of the whole he released to which has not been referred to them and their approval obtained.