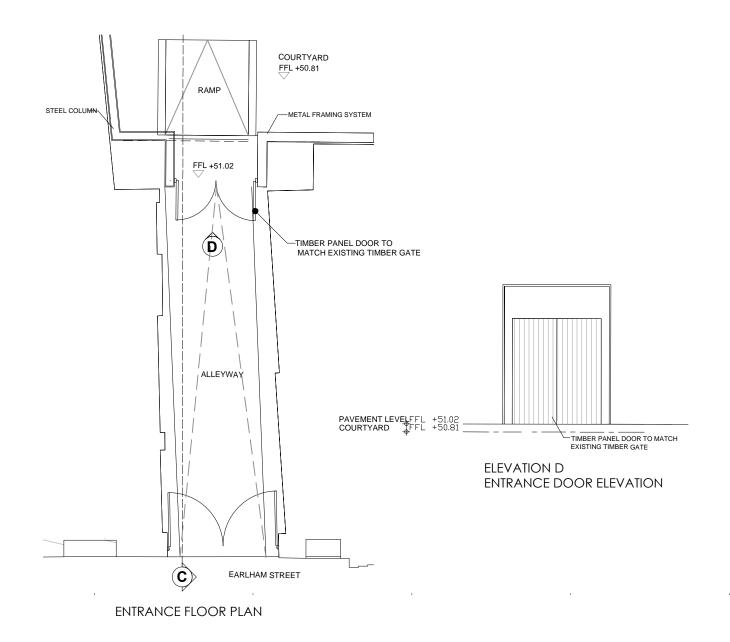

Planning 25 Shelton Street

PROPOSED LOWER GROUND FLOOR PLAN

1:100

Scale @ A3

P102

Earlham Street Existing Elevation - Close Gate (NO CHANGES) PROPOSED ELEVATION A

This drawing is copyright of DESIGN EXTENSION. This drawing must be read in conjunction with all other relevant documentation and drawings. No liability will be accepted for any expense, loss or damage of whatsoever nature and towever arising from any variation made to this drawing of in the condition of the work of the whole he released to which has not been referred to them and their approval obtained.