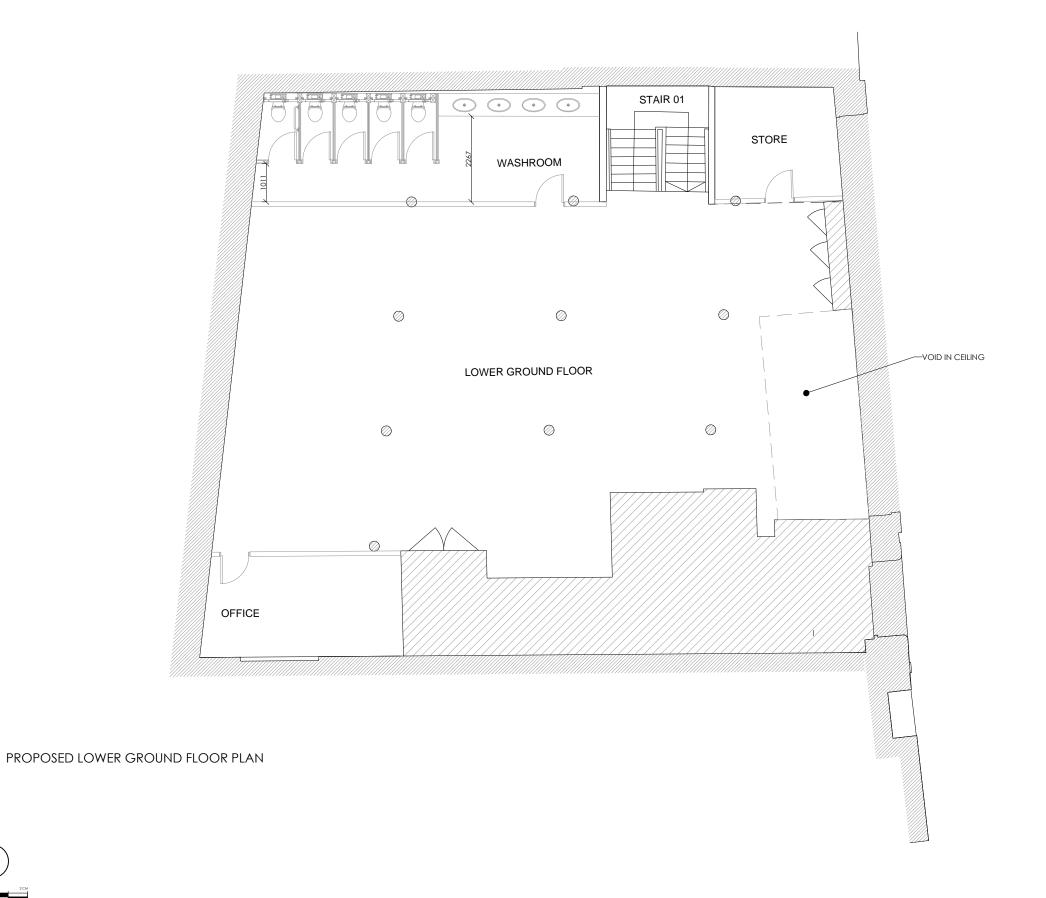

Planning 25 Shelton Street

PROPOSED LOWER GROUND FLOOR PLAN

1:100

Scale @ A3

P102

Earlham Street Existing Elevation - Close Gate (NO CHANGES) PROPOSED ELEVATION A

This drawing is copyright of DESIGN EXTENSION. This drawing must be read in conjunction with all other relevant documentation and drawings. No liability will be accepted for any expense, loss or damage of whatsoever nature and towever arising from any variation made to this drawing of in the condition of the work of the whole he released to which has not been referred to them and their approval obtained.