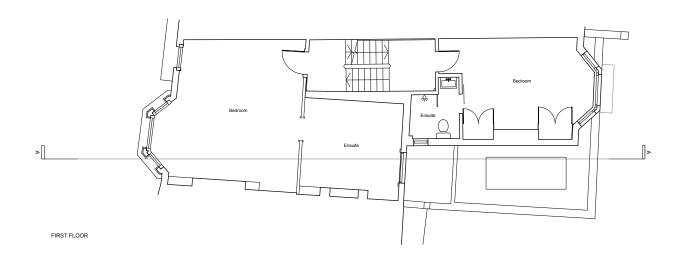

35 Endell Street London WC2H 9BA | john@2x2architects.com | 07980 573 867 | www.2x2architects.com

drawing title

Existing First & Second Floor Plan

46 Holmdale Road

client

Alex Wills & Artemis Doupa

drawing no. revision

EX110 
scale @ A1 scale @ A3
- 1:100

project no. drawn | date 1720 JH | JAN 18

Planning Approved Drawing Reference: 2018/0599/P

scale bar

2x2 Architects. Ltd take no responsibility for dimensions obtained by scaling from this drawing. If no dimension is shown the recipient must ascertain the extension of the control of the