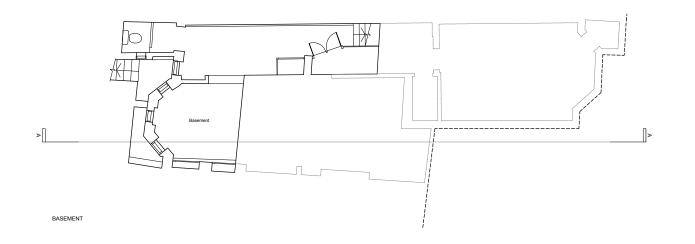

35 Endell Street London WC2H 9BA | john@2x2architects.com | 07980 573 867 | www.2x2architects.com

drawing title

Existing Basement & Ground Floor Plan

project 46 Holmdale Road

client
Alex Wills & Artemis Doupa

 drawing no.
 revision

 EX100

 scale @ A1
 scale @ A3

 1:100

 project no.
 drawn | date

A Artemis Doupa project no. grawn | date | 1720 JH | OCT 17

Planning Approved Drawing Reference: 2018/0599/P

date rev revisions north point scale bar