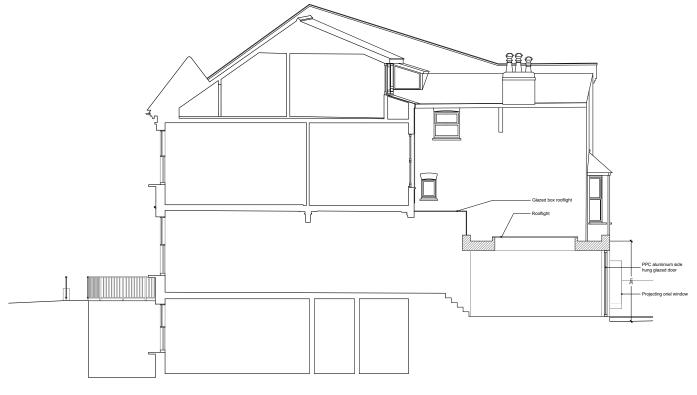

drawn | date project no. 1720 JH | OCT 17

1:100

SECTION AA

Planning Approved Drawing Reference: 2018/0599/P

2x2 Architects. Ltd take no responsibility for dimensions obtained by scaling from this drawing. If no dimension is shown the recipient must ascertain the extension of the control of the

35 Endell Street London WC2H 9BA | john@2x2architects.com | 07980 573 867 | www.2x2architects.com drawing no. revision

drawing title Existing Section AA

client

1:100 46 Holmdale Road drawn | date project no. JH | OCT 17 1720 Alex Wills & Artemis Doupa

drawn | date project no. 1720 JH | JUL 18

SECTION AA

Planning Approved Drawing Reference: 2018/0599/P

client

Alex Wills & Artemis Doupa

project no. 1720 drawn | date

JH | OCT 17

| date                 | rev    | revisions                                  | scale bar                                                                                                                                                                                                                                                                                                                                                | notes                                                                                                                                                    | $\sqrt{V}$                                                | arch        | itects     |
|----------------------|--------|--------------------------------------------|----------------------------------------------------------------------------------------------------------------------------------------------------------------------------------------------------------------------------------------------------------------------------------------------------------------------------------------------------------|----------------------------------------------------------------------------------------------------------------------------------------------------------|-----------------------------------------------------------|-------------|------------|
| 26.01.18<br>22.03.18 | A<br>B | FOR PLANNING eaves height lowered to 3m    | 2x2 Architects. Ltd take no responsibility for dimensions obtained by scaling for<br>the drawing. If no dimension is above the recipient must ascertain the<br>drawing. Supply of the drawing is always to be above the control of the drawing in digital form is solely for<br>they on the drawing. Supply of the drawing in digital form is solely for |                                                                                                                                                          | 35 Endell Street London WC2H 9BA   john@2x2architects.com |             |            |
|                      |        |                                            | 0 1 2 3 4 5m                                                                                                                                                                                                                                                                                                                                             | convenience and no reliance may be placed on any data in digital form. All data                                                                          | drawing title                                             | drawing no. | revision   |
|                      |        | <u>U</u> J, <u>E</u> J, <del>M</del> J, MI | <u> </u>                                                                                                                                                                                                                                                                                                                                                 | must be checked against hard copy. This drawing is issued for design intent<br>only and should not be used for construction unless stated. All work must | Proposed Section AA                                       | A160        | В          |
|                      |        |                                            | comply with relevant British Standards and Buildir                                                                                                                                                                                                                                                                                                       |                                                                                                                                                          | project                                                   | scale @ A1  | scale @ A3 |
|                      |        |                                            |                                                                                                                                                                                                                                                                                                                                                          | Consider Over Associated and Development Office, Of Fordall Owner London (MCOL)                                                                          | 46 Holmdale Road                                          | -           | 1:100      |