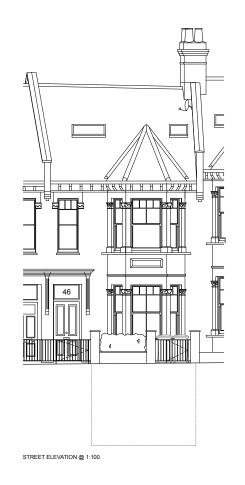

| 30 Elideli Stieet | London | WCZH 9DA | jonng/zxzarchitects.com | 01900 313 001 | www.zxzarcnitects.cc |
|-------------------|--------|----------|-------------------------|---------------|----------------------|
|                   |        |          |                         |               |                      |
| drawing title     |        |          |                         | drawing no    | revision             |

client

| Street Elevation & Plan     | A300       | -                          |
|-----------------------------|------------|----------------------------|
| project<br>46 Holmdale Road | scale @ A1 | scale @ A3<br>1:100 & 1:50 |