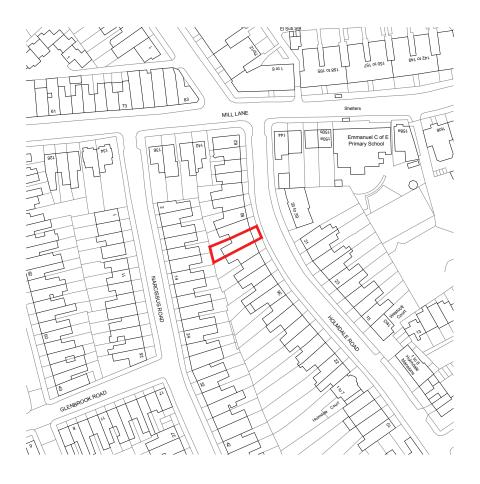

© Crown copyright and database rights 2018 OS Licence 100035409

Location Plan 46 Holmdale Road

drawing title

client

35 Endell Street London WC2H 9BA | john@2x2architects.com | 07980 573 867 | www.2x2architects.com drawing no. A10 scale @ A1 scale @ A3

1:1250 drawn I date project no.

1720 JH | JAN 18 Alex Wills & Artemis Doupa

 $\sqrt{\sqrt{\ }}$  architects

date rev revisions north point scale bar

\_\_\_\_\_1 2 3 4 5m

2c2 Architects Ltd take no responsibility for dimensions obtained by scaling from this drawing. If no dimension is shown the recipient must ascertain the recipient must ascertain the rely on the drawing. Stoply of the drawing in digital form is solely for convenience and no relaince may be placed on any data in digital form. All data must be checked against hard copy. This drawing is issued for design internal only and should not be used for construction unless stated. All work must comply with relevant frosts Standards and Budding Regulation requirements.