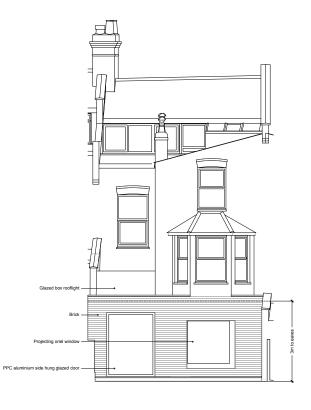

35 Endell Street London WC2H 9BA | john@2x2architects.com | 07980 573 867 | www.2x2architects.com

drawing title

Existing Front & Rear Elevations

46 Holmdale Road

client

Alex Wills & Artemis Doupa

drawing no. revision EX150 scale @ A1 scale @ A3

35 Endell Street London WC2H 9BA | john@2x2architects.com | 07980 573 867 | www.2x2architects.com

drawing title

Proposed Front & Rear Elevation

46 Holmdale Road

client

Alex Wills & Artemis Doupa

 drawing no.
 revision