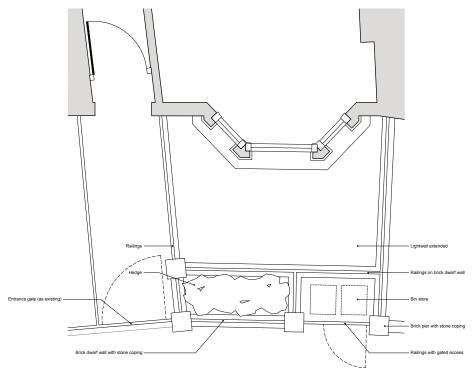

LIGHTWELL PLAN @1:50

Planning Approved Drawing Reference: 2018/0599/P

| 1:100 | 0 | 1   | 2  | 3 | 4  | 5m |
|-------|---|-----|----|---|----|----|
| 1:50  | 0 | 0.5 | 11 |   | 2m |    |

2x2 Architects. Ltd take no responsibility for dimensions obtained by scaling from this drawing. If no dimension is shown the recipient must ascertain the extension of the control of the

client

| Street Elevation & Plan     | A300       | -                          |
|-----------------------------|------------|----------------------------|
| project<br>46 Holmdale Road | scale @ A1 | scale @ A3<br>1:100 & 1:50 |