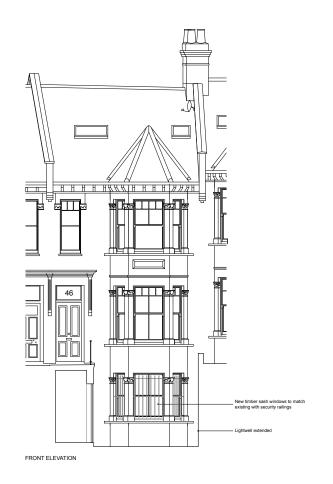

35 Endell Street London WC2H 9BA | john@2x2architects.com | 07980 573 867 | www.2x2architects.com

drawing title

Existing Front & Rear Elevations

46 Holmdale Road

client

Alex Wills & Artemis Doupa

drawing no. revision EX150 scale @ A1 scale @ A3

drawn | date project no. 1720 JH | OCT 17

1:100

SECTION AA

Planning Approved Drawing Reference: 2018/0599/P

2x2 Architects. Ltd take no responsibility for dimensions obtained by scaling from this drawing. If no dimension is shown the recipient must ascertain the extension of the control of the