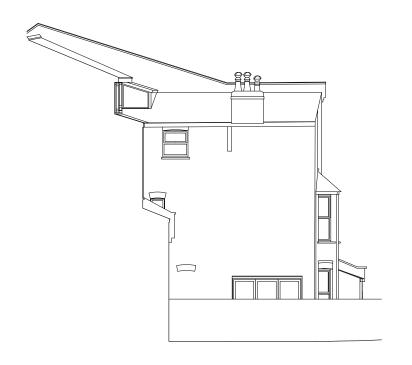

 A150
 B

 scale @ A1
 scale @ A3

 1:100

 project no.
 drawn | date

project no. drawn | date 1720 JH | OCT 17

EXISTING SIDE ELEVATION PROPOSED SIDE ELEVATION

Planning Approved Drawing Reference: 2018/0599/P

2x2 Architects. Ltd take no responsibility for dimensions obtained by scaling from this drawing. If no dimension is shown the recipient must ascertain the extension of the control of the

√√ architects

35 Endell Street London WC2H 9BA | john@2x2architects.com | 07980 573 867 | www.2x2architects.com

drawing title

Existing & Proposed Side Elevation

46 Holmdale Road

client Alex Wills & Artemis Doupa drawing no. revision A151 scale @ A1 scale @ A3 1:100