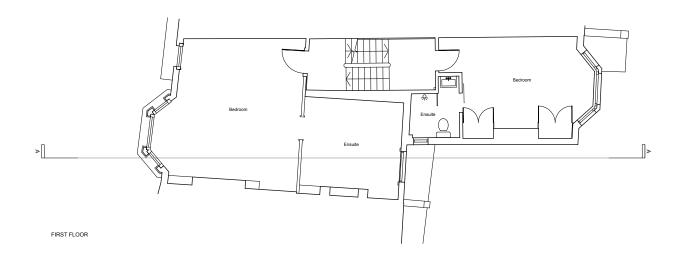

35 Endell Street London WC2H 9BA | john@2x2architects.com | 07980 573 867 | www.2x2architects.com

drawing title

Existing First & Second Floor Plan

46 Holmdale Road

client

Alex Wills & Artemis Doupa

drawing no. revision

EX110 
scale @ A1 scale @ A3
- 1:100

project no. drawn | date 1720 JH | JAN 18

Planning Approved Drawing Reference: 2018/0599/P

scale bar

2x2 Architects. Ltd take no responsibility for dimensions obtained by scaling from this drawing. If no dimension is shown the recipient must ascertain the extension of the control of the