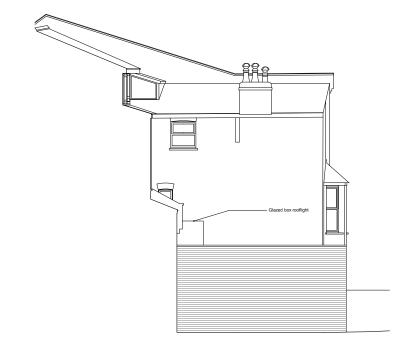

 A150
 B

 scale @ A1
 scale @ A3

 1:100

 project no.
 drawn | date

project no. drawn | date 1720 JH | OCT 17

EXISTING SIDE ELEVATION PROPOSED SIDE ELEVATION

Planning Approved Drawing Reference: 2018/0599/P

2x2 Architects. Ltd take no responsibility for dimensions obtained by scaling from this drawing. If no dimension is shown the recipient must ascertain the extension of the control of the

√√ architects

35 Endell Street London WC2H 9BA | john@2x2architects.com | 07980 573 867 | www.2x2architects.com

drawing title

Existing & Proposed Side Elevation

46 Holmdale Road

client Alex Wills & Artemis Doupa drawing no. revision A151 scale @ A1 scale @ A3 1:100