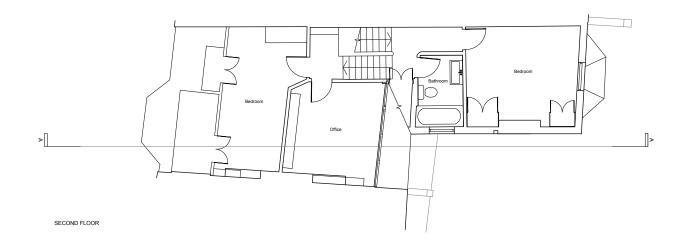

35 Endell Street London WC2H 9BA | john@2x2architects.com | 07980 573 867 | www.2x2architects.com

drawing title

Existing First & Second Floor Plan

46 Holmdale Road

client

Alex Wills & Artemis Doupa

drawing no. revision

EX110 
scale @ A1 scale @ A3
- 1:100

project no. drawn | date 1720 JH | JAN 18

Planning Approved Drawing Reference: 2018/0599/P

scale bar

2x2 Architects. Ltd take no responsibility for dimensions obtained by scaling from this drawing. If no dimension is shown the recipient must ascertain the extension of the control of the