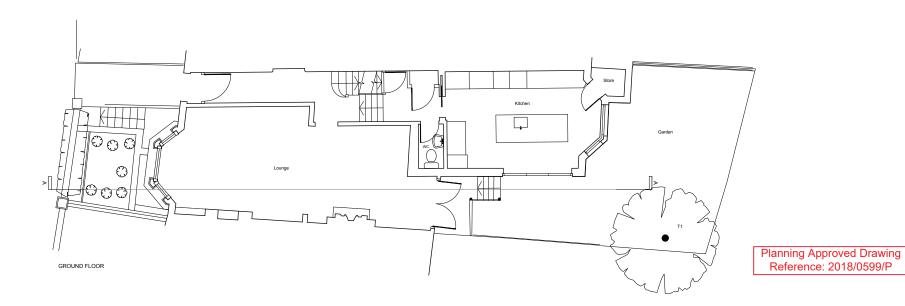

| drawing title | drawing no. | revisi |
|---------------|-------------|--------|

| drawing title                         | C |
|---------------------------------------|---|
| Proposed Basement & Ground Floor Plan | A |

| project |  |
|---------|--|
|         |  |

| llent |       |           |       |
|-------|-------|-----------|-------|
| llex  | Wills | & Artemis | Doupa |

| A100                | В                           |
|---------------------|-----------------------------|
| scale @ A1          | scale @ A3<br>1:100         |
| project no.<br>1720 | drawn   date<br>JH   OCT 17 |

Planning Approved Drawing Reference: 2018/0599/P

 date
 rev
 revisions
 north point
 scale bar

 26.01.18
 A
 FOR PLANNING

0 1 2 3 4 5m

2c2 Architects Ltd take no responsibility for dimensions obtained by scaling from this drawing. If no dimension is shown the recipient must ascertain the recipient must ascertain the rely on the drawing. Supply of the drawing in digital form is solely for convenience and no relaince may be placed on any data in digital form. All data must be checked against hard copy. This drawing is issued for design internal only and should not be used for construction unless stated. All work must comply with relevant frosts Standards and Budding Regulation requirements.