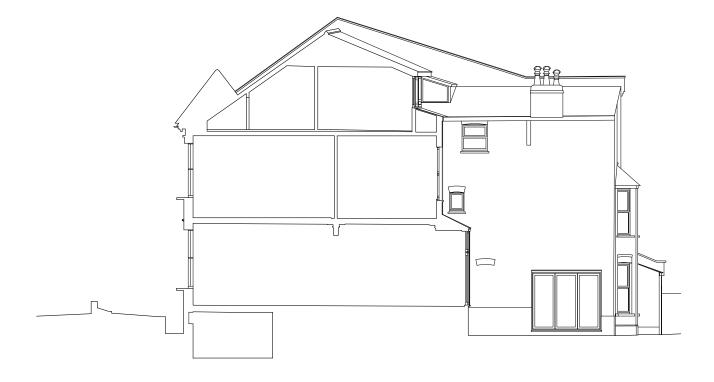

√√ architects

35 Endell Street London WC2H 9BA | john@2x2architects.com | 07980 573 867 | www.2x2architects.com

drawing title

Existing & Proposed Side Elevation

46 Holmdale Road

client Alex Wills & Artemis Doupa drawing no. revision A151 scale @ A1 scale @ A3 1:100