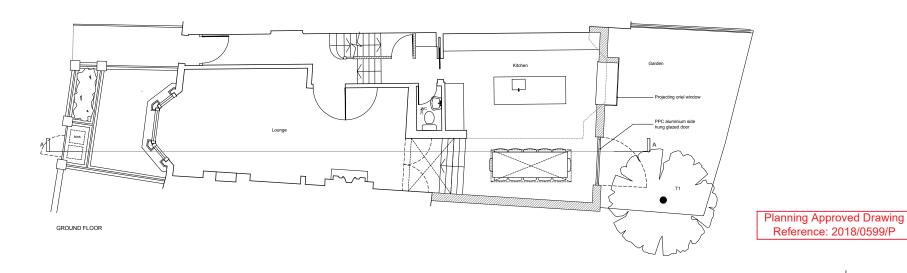

35 Endell Street London WC2H 9BA | john@2x2architects.com | 07980 573 867 | www.2x2architects.com

drawing title

Existing Basement & Ground Floor Plan

project 46 Holmdale Road

client
Alex Wills & Artemis Doupa

 drawing no.
 revision

 EX100

 scale @ A1
 scale @ A3

 1:100

 project no.
 drawn | date

A Artemis Doupa project no. grawn | date | 1720 JH | OCT 17

Planning Approved Drawing Reference: 2018/0599/P

date rev revisions north point scale bar