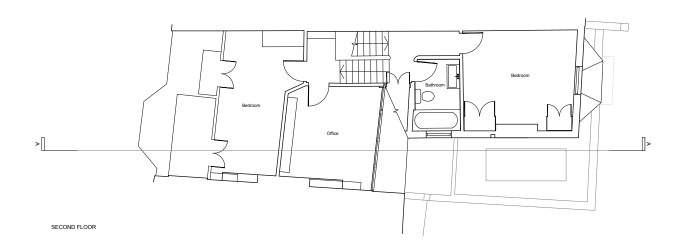

35 Endell Street London WC2H 9BA | john@2x2architects.com | 07980 573 867 | www.2x2architects.com

drawing title

Existing First & Second Floor Plan

46 Holmdale Road

client

Alex Wills & Artemis Doupa

drawing no. revision

EX110 
scale @ A1 scale @ A3
- 1:100

project no. drawn | date 1720 JH | JAN 18

Planning Approved Drawing Reference: 2018/0599/P

scale bar

2x2 Architects. Ltd take no responsibility for dimensions obtained by scaling from this drawing. If no dimension is shown the recipient must ascertain the extension of the control of the