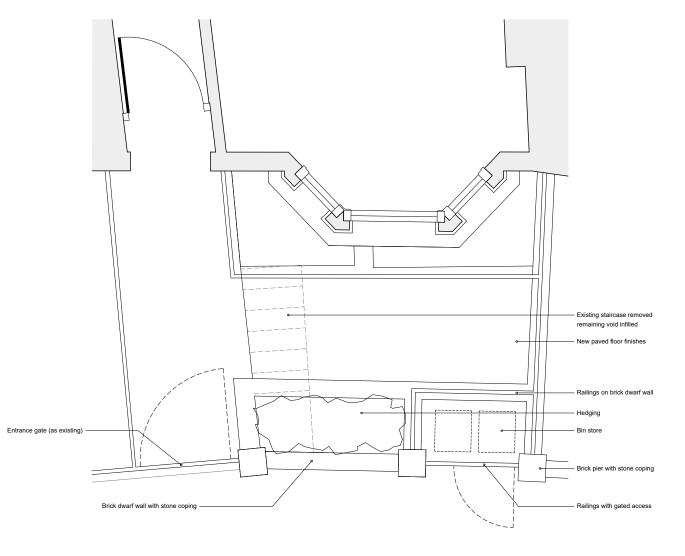

ENTRANCE WAY PLAN @1:50

STREET ELEVATION @ 1:100

revisions date rev

--- key plan

notes

No responsibility is taken for dimensions obtained by scaling from this drawing. If no dimension is shown the recipient must ascertain the dimension specifically from Drake Studio or by site measurement and may not rely on the drawing. Supply of the drawing in digital form is solely for convenience and no reliance may be placed on any data in digital form. All data must be checked against hard copy. This drawing is issued for design intent only and should not be used for construction unless stated.

**copyright** This drawing is the property of Drake Studio. No disclosure or copy of it may be made without written permission.

address Studio LG3, Cell Northside, 25-27 Arcola Street, London, E8 2DJ telephone 0791 232 6349 mail tom@drakestudio.co.uk project drawing title 46 Holmdale Road, PROPOSED ENTRANCE WAY & London, NW6 1BL STREET ELEVATION client scale at A1 scale at A3 drawn date