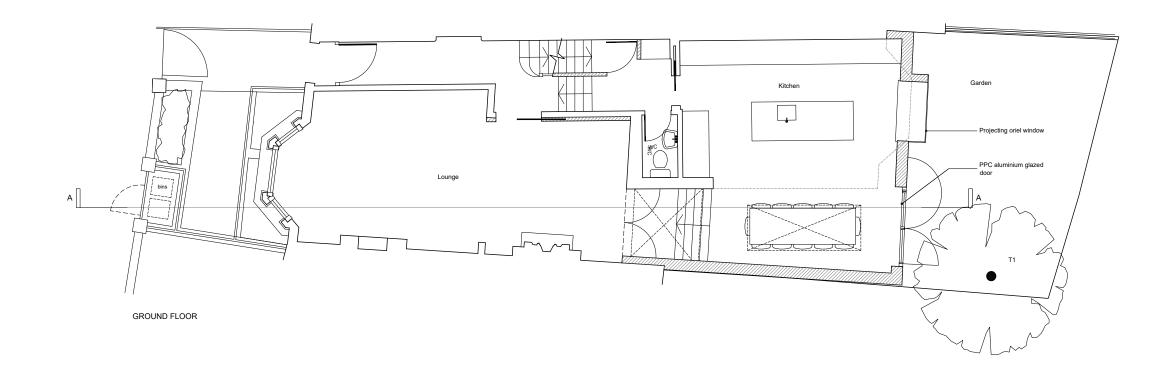

 $\bigcap_{N}$ 

| address Studio LG3, Cell Northside, 25-27 Arcola Street, London, E8 2DJ telephone 0791 232 |                                           |             |                            |        |  |
|--------------------------------------------------------------------------------------------|-------------------------------------------|-------------|----------------------------|--------|--|
| project                                                                                    | drawing t                                 | itle m      | mail tom@drakestudio.co.uk |        |  |
| 46 Holmdale Road,<br>London, NW6 1BL                                                       | PROPOSED<br>BASEMENT & GROUND FLOOR PLANS |             |                            |        |  |
| client                                                                                     | scale at A1                               | scale at A3 | drawn                      | date   |  |
| Alexander Wills and                                                                        | 1.50                                      | 1.100       | TD                         | AUG 19 |  |
| timis Doupa                                                                                | project no.                               | drawing no. | revision                   |        |  |
|                                                                                            | 2003                                      | A100.1      | С                          |        |  |