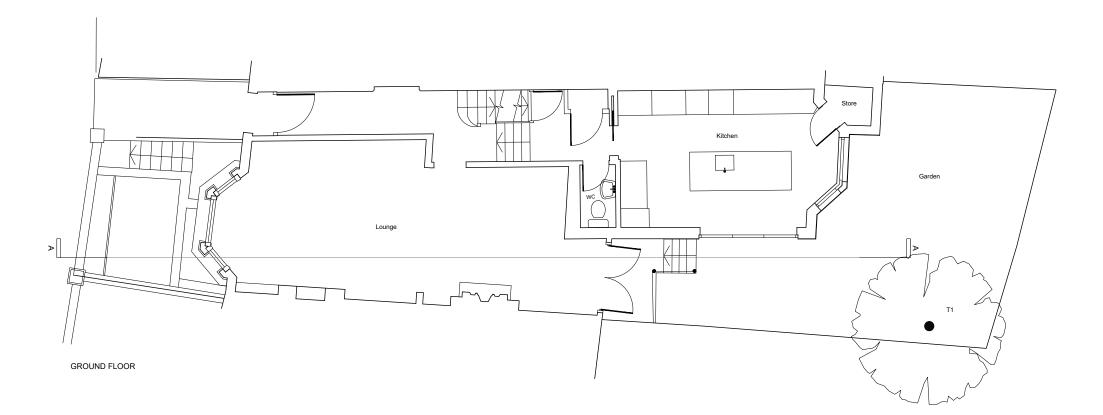

 $\bigcap_{N}$ 

| address Studio LG3, Cell Northside, |              | telephone 0791 232 6349 |                            |        |  |
|-------------------------------------|--------------|-------------------------|----------------------------|--------|--|
| project                             | drawing t    | itle <b>m</b>           | mail tom@drakestudio.co.uk |        |  |
| 46 Holmdale Road,                   | EXIST        | EXISTING                |                            |        |  |
| London, NW6 1BL                     | BASEMENT & G |                         | ROUND FLOOR PLANS          |        |  |
| client                              | scale at A1  | scale at A3             | drawn                      | date   |  |
| Alexander Wills and                 | 1.50         | 1.100                   | TD                         | AUG 19 |  |
| Artimis Doupa                       | project no.  | drawing no.             | revision                   |        |  |
|                                     | 2003         | EX100                   | -                          |        |  |