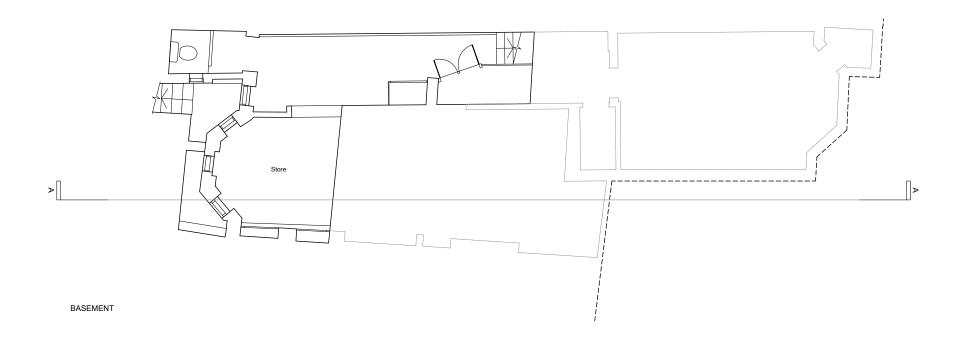

 $\bigcap_{N}$ 

| address Studio LG3, Cell Northside, |              | telephone 0791 232 6349 |                            |        |  |
|-------------------------------------|--------------|-------------------------|----------------------------|--------|--|
| project                             | drawing t    | itle <b>m</b>           | mail tom@drakestudio.co.uk |        |  |
| 46 Holmdale Road,                   | EXIST        | EXISTING                |                            |        |  |
| London, NW6 1BL                     | BASEMENT & G |                         | ROUND FLOOR PLANS          |        |  |
| client                              | scale at A1  | scale at A3             | drawn                      | date   |  |
| Alexander Wills and                 | 1.50         | 1.100                   | TD                         | AUG 19 |  |
| Artimis Doupa                       | project no.  | drawing no.             | revision                   |        |  |
|                                     | 2003         | EX100                   | -                          |        |  |