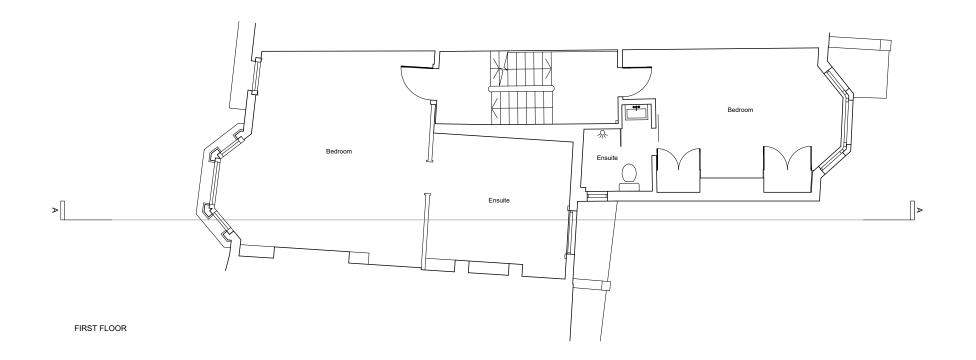

| ddress Studio LG3, Cell Northside, 25-27 Arcola Street, London, E8 2DJ |                                        |             |                            |        |  |
|------------------------------------------------------------------------|----------------------------------------|-------------|----------------------------|--------|--|
| roject                                                                 | drawing title                          |             | mail tom@drakestudio.co.uk |        |  |
| l6 Holmdale Road,<br>₋ondon, NW6 1BL                                   | EXISTING<br>FIRST & SECOND FLOOR PLANS |             |                            |        |  |
| lient                                                                  | scale at A1                            | scale at A3 | drawn                      | date   |  |
| Alexander Wills and<br>Artimis Doupa                                   | 1.50                                   | 1.100       | TD                         | AUG 19 |  |
|                                                                        | project no.                            | drawing no  | . revision                 |        |  |
|                                                                        | 2003                                   | EX110       | -                          |        |  |