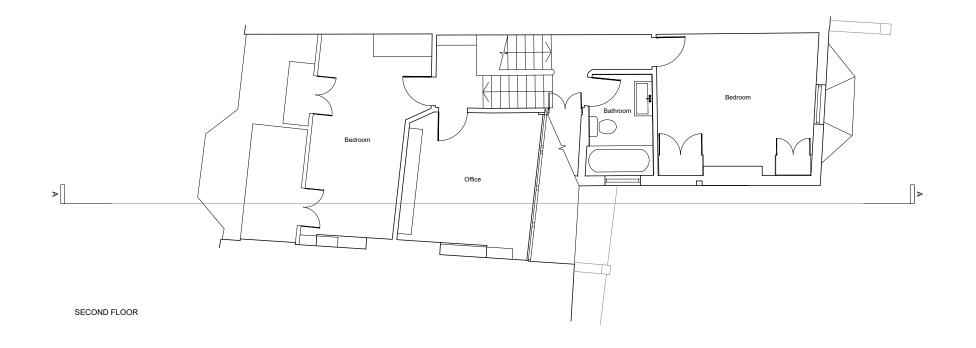

| ddress Studio LG3, Cell Northside, 25-27 Arcola Street, London, E8 2DJ |                                        |             |                            |        |  |
|------------------------------------------------------------------------|----------------------------------------|-------------|----------------------------|--------|--|
| roject                                                                 | drawing title                          |             | mail tom@drakestudio.co.uk |        |  |
| l6 Holmdale Road,<br>₋ondon, NW6 1BL                                   | EXISTING<br>FIRST & SECOND FLOOR PLANS |             |                            |        |  |
| lient                                                                  | scale at A1                            | scale at A3 | drawn                      | date   |  |
| Alexander Wills and<br>Artimis Doupa                                   | 1.50                                   | 1.100       | TD                         | AUG 19 |  |
|                                                                        | project no.                            | drawing no  | . revision                 |        |  |
|                                                                        | 2003                                   | EX110       | -                          |        |  |