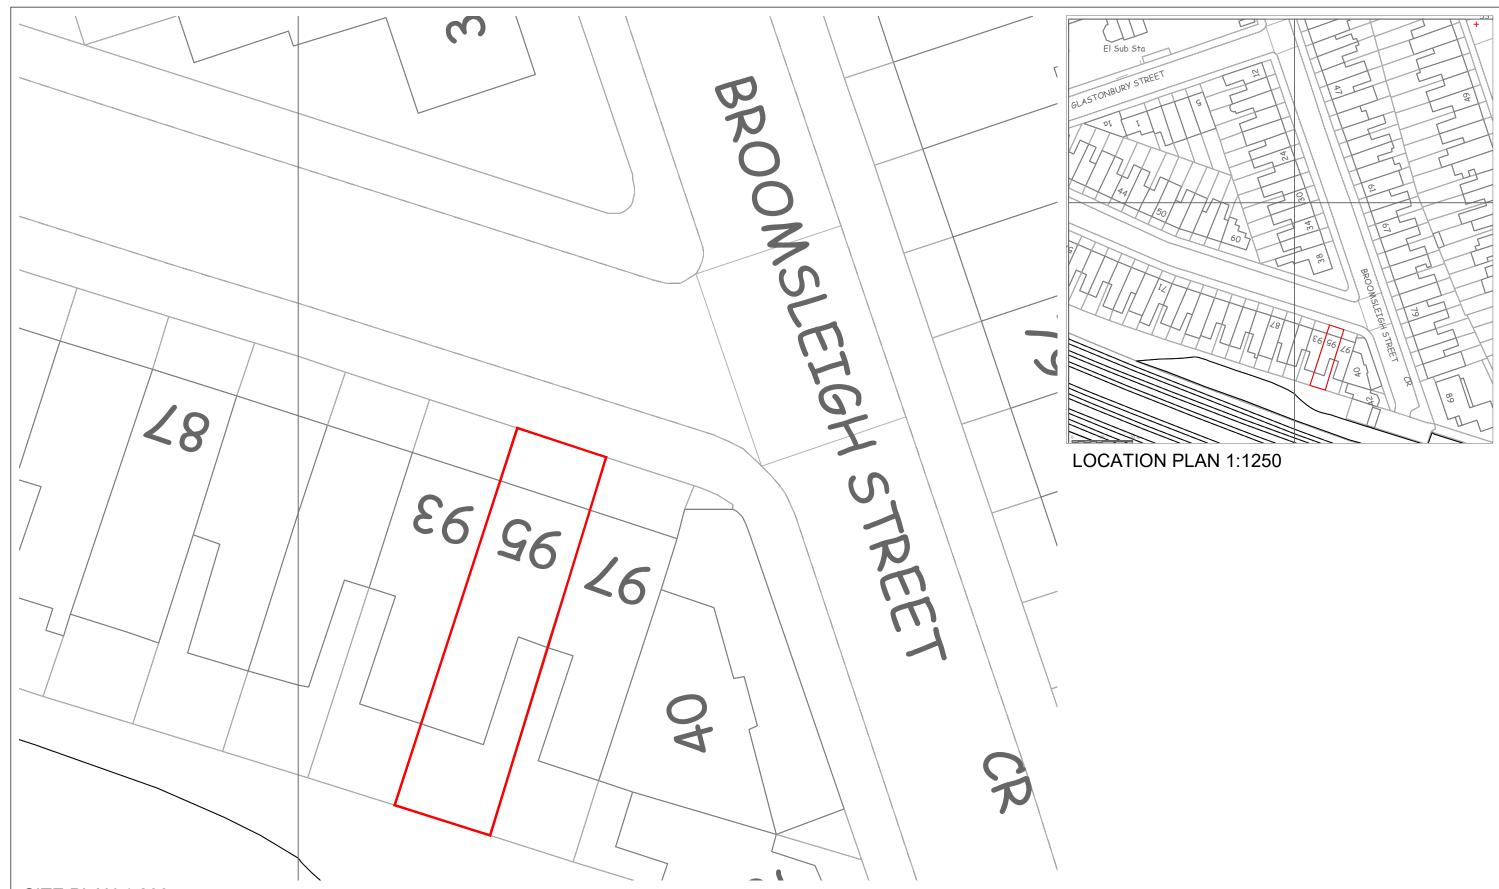

SITE PLAN 1:200

| REV. | DATE | NOTES | CLIENT                                                                                                                                                                                                                                                                                                                                                                                                                                                                                                                                                                                                                                                                            | 95 RAVENSHAW<br>STREET, NW6 1NP | NORTH<br>POINT     |   |   | scale<br>1:200@A3 |       |      | DRAWN         | DRAWING NO. |        |
|------|------|-------|-----------------------------------------------------------------------------------------------------------------------------------------------------------------------------------------------------------------------------------------------------------------------------------------------------------------------------------------------------------------------------------------------------------------------------------------------------------------------------------------------------------------------------------------------------------------------------------------------------------------------------------------------------------------------------------|---------------------------------|--------------------|---|---|-------------------|-------|------|---------------|-------------|--------|
|      |      |       | SUSAN EASTWOOD                                                                                                                                                                                                                                                                                                                                                                                                                                                                                                                                                                                                                                                                    |                                 |                    |   |   |                   |       |      | RA            | SE          | SPP-00 |
|      |      |       |                                                                                                                                                                                                                                                                                                                                                                                                                                                                                                                                                                                                                                                                                   |                                 |                    |   |   | DATE <b>03</b>    | -09-2 | 2019 | CHECKED<br>SD | 11-0        |        |
|      |      |       | DRAWINGS TO BE READ IN CONJUNCTION WITH THE RELEVANT DRAWING AND SPECIFICATION. FIGURED DIMENSIONS ONLY.<br>DIMENSIONS SHOULD NOT BE RELIED UPON FOR THE PURPOSES OF ORDERING MATERIAL OR PLACING SUB-CONTRACTOR ROBERS.<br>THIED PARTIES TO TAKE THEIR OWN STE MEASUREMENTS. SITE BOUNDARES ARE BUDGATIVE ONLY AND ARE SUBJECT TO<br>COMPRIMATION WITH LAND REGISTRY. A PARTY WALL SURVEYOR SHOULD BE CONSULTED TO ASCERTAIN WHETHER ADJOINNG<br>OWNES ARE NOTFAABLE. OR PLANING DRAWINGS, ALL STRUCTURAL BEAKS, DREININGS, MITELS AND AN'T OTHER BRAINDS ARE<br>INDICATIVE AND ARE SUBJECT TO REVIEW FROM A STRUCTURAL ENGINEER. ALL DRAWINGS ARE SUBJECT TO ONSITE INSPECTION. | SITE AND LOCATION PLAN          | 0                  | 2 | 4 | 6                 | 8     | 10   | 12            | 14          | 16     |
|      |      |       |                                                                                                                                                                                                                                                                                                                                                                                                                                                                                                                                                                                                                                                                                   |                                 |                    |   |   |                   |       |      |               |             |        |
|      |      |       |                                                                                                                                                                                                                                                                                                                                                                                                                                                                                                                                                                                                                                                                                   |                                 | Meters @ 1:200@ A3 |   |   |                   |       |      |               |             |        |