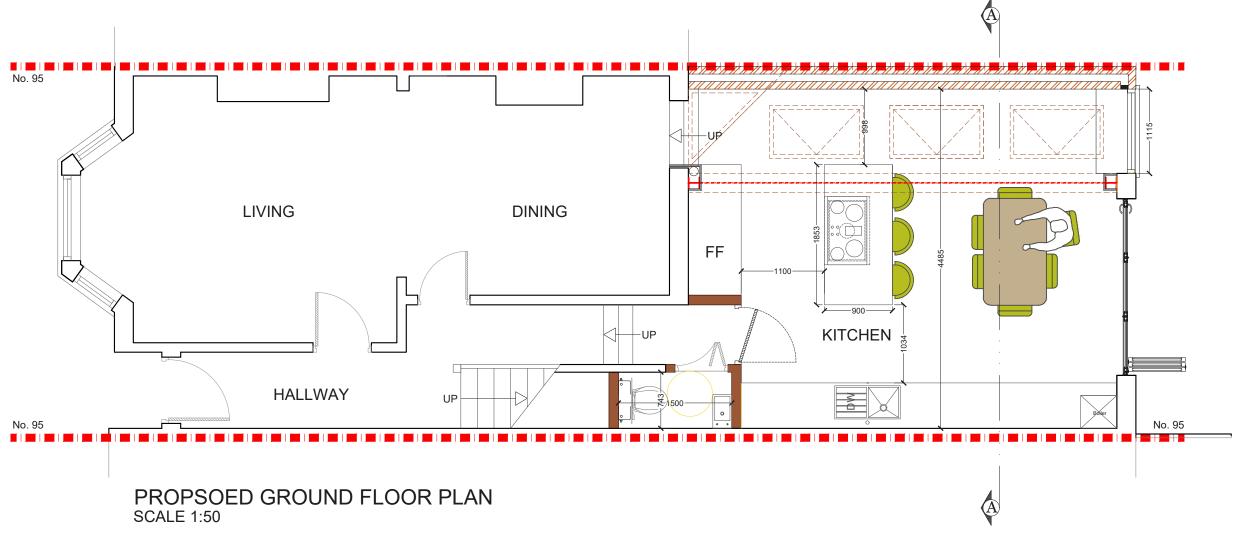

NOTES:All detailed measurements are approximate.

NOTES:All measurements of neighbouring properties are approximate including garden levels and will be subject to Party Wall Matters.

| REV. | DATE | NOTES | SUSAN EASTWOOD                                                                                                                                                                                                                                                                                                                                                                                                                                                                                                                                                                                                                                                            | PROJECT ADDRESS  95 RAVENSHAW | NORTH<br>POINT | 1:50@A3                     | DRAWN RA   | DRAWING NO. | REVISION |                                       |                                                                      |
|------|------|-------|---------------------------------------------------------------------------------------------------------------------------------------------------------------------------------------------------------------------------------------------------------------------------------------------------------------------------------------------------------------------------------------------------------------------------------------------------------------------------------------------------------------------------------------------------------------------------------------------------------------------------------------------------------------------------|-------------------------------|----------------|-----------------------------|------------|-------------|----------|---------------------------------------|----------------------------------------------------------------------|
|      |      |       | SUSAN EASTWOOD                                                                                                                                                                                                                                                                                                                                                                                                                                                                                                                                                                                                                                                            | STREET, NW6 1NP               |                | 03-09-2019                  | CHECKED SD | SPP- 05     |          | desic                                 | nteam                                                                |
|      |      |       | DRAWINGS TO BE FEAD IN CONJUNCTION WITH THE RELEVANT DRAWING AND SPECIFICATION, FIGURED DIMENSIONS ONLY.  DIMENSIONS SHOULD NOT BE RELECTUPON FOR THE PURPOSES OF DROBBING MATERIAL OR PACENTS ONLY CONTRACTOR ONDERS.  THIRD PARTIES TO TACE THEIR OWN SITE MEASUREMENTS. SITE BOUNDABLES ARE NOCATIVE ONLY AND ARE SUBJECT TO CONFIRMATION WITH LAND REGISTRY. A PROVINCY WALL SURVEYOR FROUD BE CONCIDENTED TO ASCERTAIN WHETHER ADDINING OWNERS ARE NOTHABLE. ON PLANNING DRAWINGS, ALL STRUCTURAL BEAMS, OPENINGS, LINTELS AND ANY OTHER BEARINGS ARE NOICATIVE AND ARE SUBJECT TO REVIEW FROM A STRUCTURAL ENGINEER. ALL DRAWINGS ARE SUBJECT TO ONSITE INSPECTION. | PROPOSED GROUND FLOOR PLAN    | 0 0.5 1        | 1.5 2 2.5<br>Meters @ 1:500 | 3<br>@ A3  | 3.5 4 4.5   | 5        | 342 Clapham Road<br>London<br>SW9 9AJ | Tel: 0207 242 5353<br>hello@designteam.co.uk<br>www.designteam.co.uk |