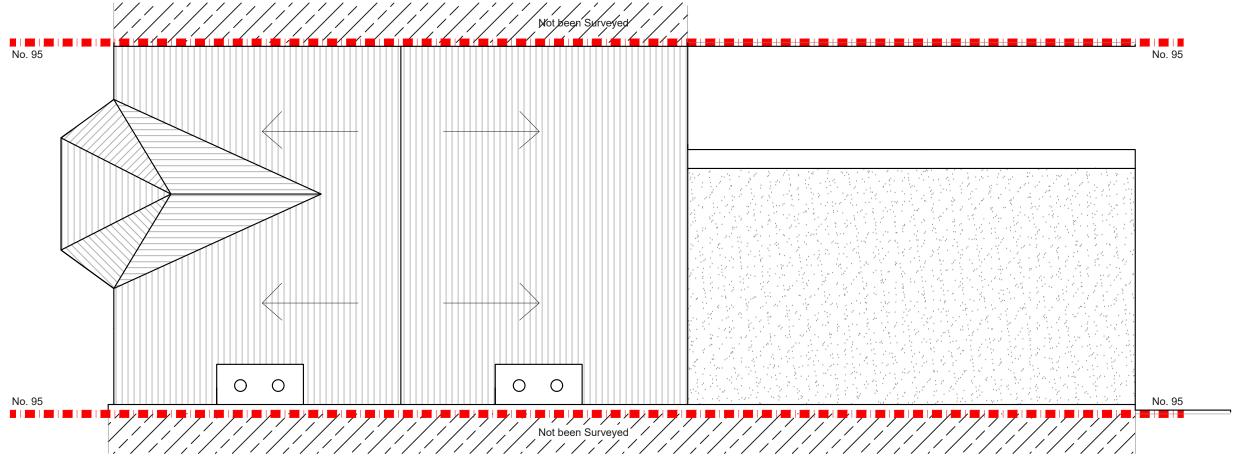

## EXISTING ROOF PLAN SCALE 1:50

NOTES:All detailed measurements are approximate.

NOTES:All measurements of neighbouring properties are approximate including garden levels and will be subject to Party Wall Matters.