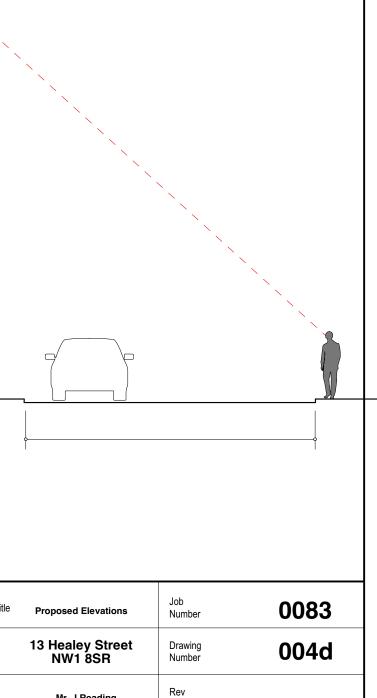

|          |      |       |   | Date  | October 2016   | Chorne    |

Mr. J Reading

Rev



## **CAROL MOORE - MARTIN**

## Date Notes Revision А 23-01-2018 В 06-03-2018 2 No. Roof lig С 20-06-2018 4 No. Fro 27 BEVERLEY ROAD, RUISLIP, HA49AL nd arranged closer togeth D 27-06-2018 4 No. Front facing ma ard level windows width and height and arranged

| Drawn | CMD            | Drawing Title |  |
|-------|----------------|---------------|--|
| Check | -              | <b></b>       |  |
| Scale | AS STATED @ A3 | Project       |  |
| Date  | June 2016      | Client        |  |

Revision Date

Notes

TELEPHONE +44(0)1895634190 MOBILE 07427571624

EMAIL MOORE.MARTIN@AOL.COM



PLAN, INDICATING LINE OF SECTION, SCALE 1:150



Mr. J Reading