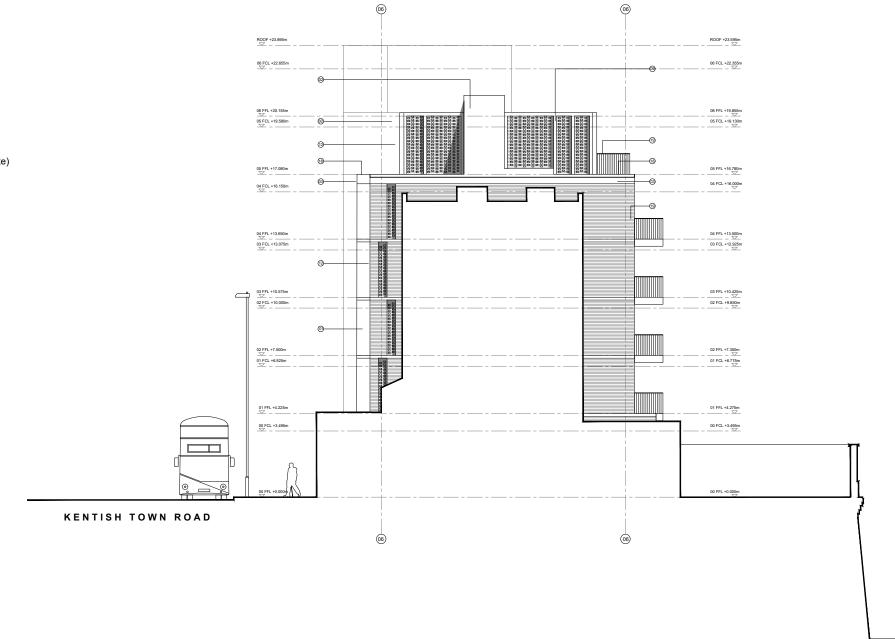

## LEGEND

- 1. High quality engineered brickwork
- 2. Textured brick panel
- 3. Natural stone column
- 4. Natural stone sill / horizontal banding
- Coping stone
- 6. Perforated metal solar shading
- 7. Basement retaining wall Subject to SE specification
- 8. 2500mmx600mm RC column Subject to SE specification
- 9. 325x325mm RC column Subject to SE specification
- 10. RC walls
- 11. RC staircase
- 12. Steel staircase Location TBC
- 13. Knockout panel for wheelchair platform
- 14. Blue roof
- 15. Narrow profiled metal glazing system
- 16. Metal balustrade and handrail
- 17. Retail unit entrance door
- 18. Residential entrance door
- 19. Entrance canopy
- 20. Partition wall with plastered finish (Tiled to bathroom/en suite)
- 21. Separating wall with plasterboard finish
- 22. Kitchen units
- 23. Wardrobe
- 24. External balcony / terrace
- 25. Planter
- 26. Fire curtain
- 27. Louvered door
- 28. Gate
- 29. New bus stop post
- 30. New bus stop shelter
- 31. Photovoltaics Subject to ME specification
- 32. Flue extract Subject to ME specification
- 33. Cast in shower tray & trap beneath bath

**DE METZ FORBES KNIGHT** ARCHITECTS

the old library 119 cholmley gardens london nw6 1aa t 020 7435 1144 f 020 7435 0884 mail info@dmfk.co.uk

| Kentish Town Road (369-377) |                      | PROPOSED DRAWINGS NORTH ELEVATION |                |          |
|-----------------------------|----------------------|-----------------------------------|----------------|----------|
|                             |                      |                                   |                |          |
| -                           | 1:100<br>project no. | 1:200<br>drawing no.              | LS<br>revision | 27.03.19 |
|                             | 2115                 | A203                              | В              |          |