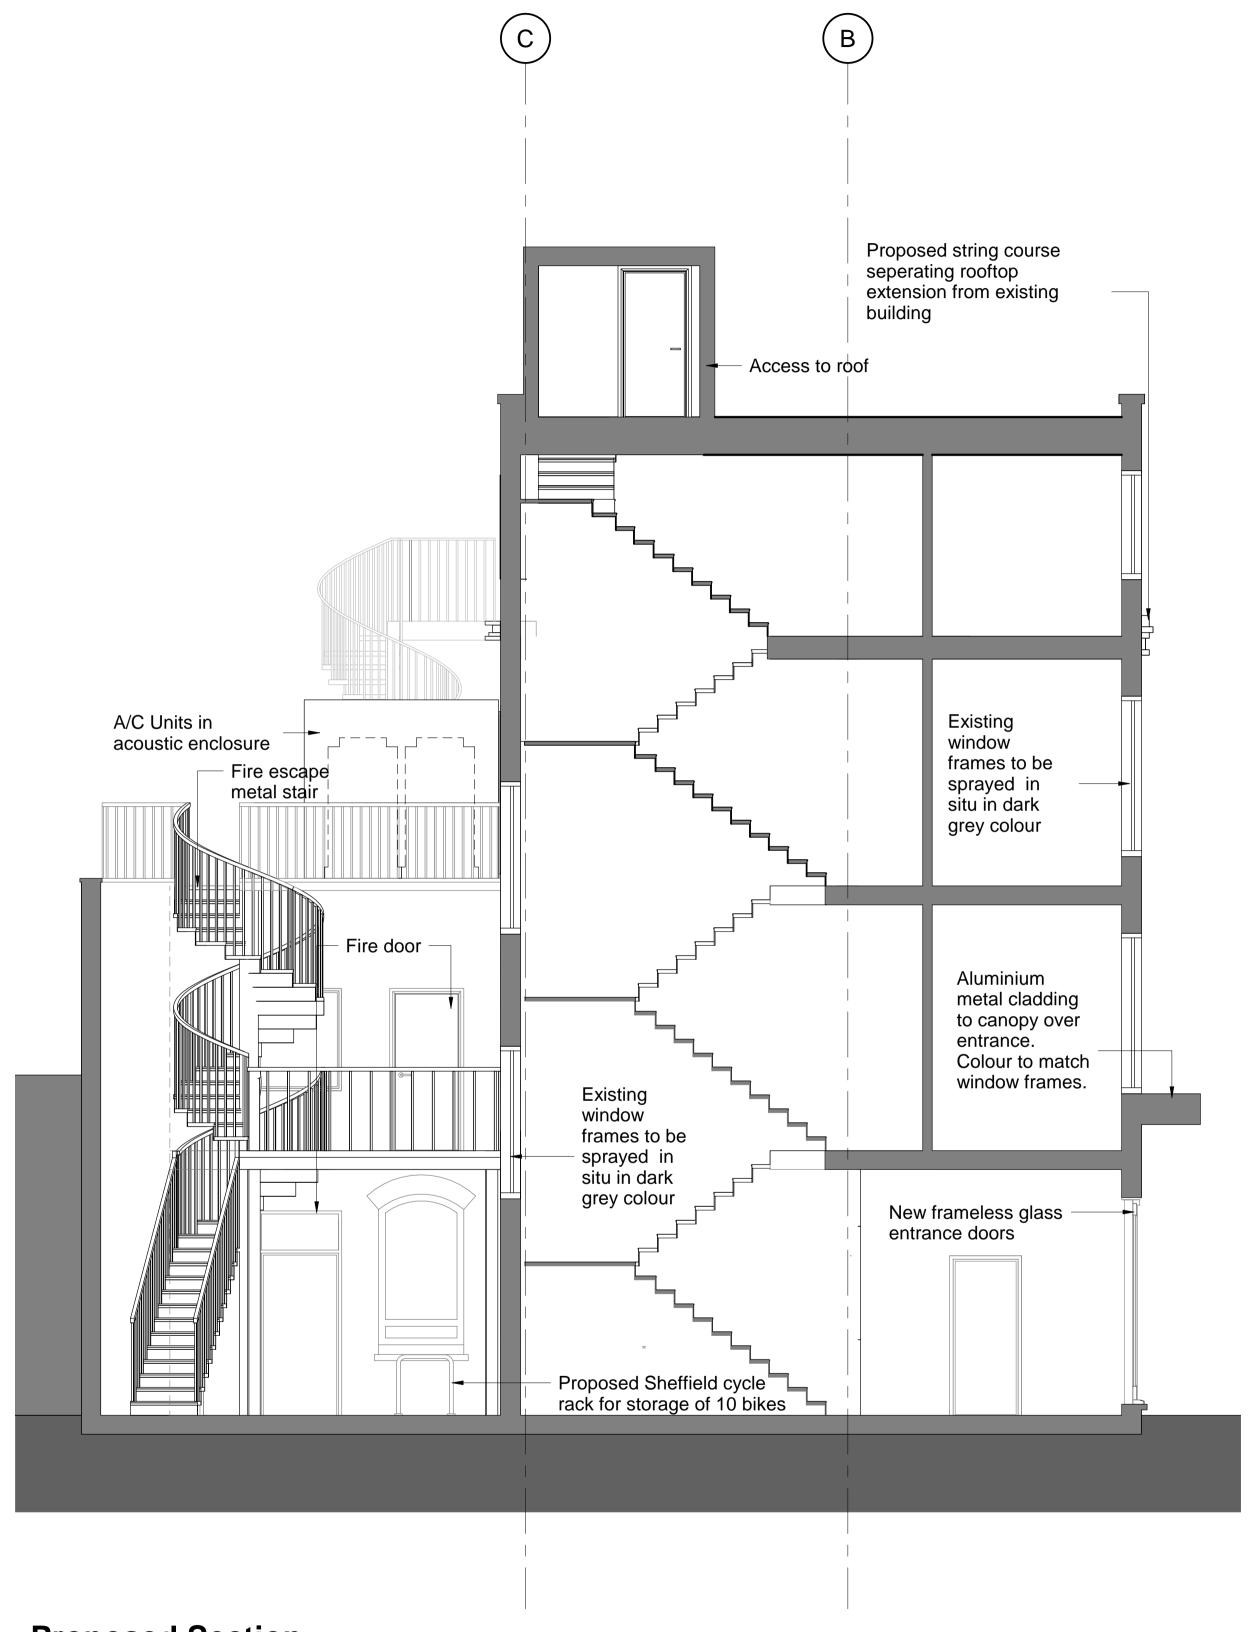

**Proposed Section** 1:50 @ A1 \_ 1:100 @ A3

## Osel architecture

PROJECT:

171-173 Gray's Inn Road

CLIENT:

Domus Developments Ltd

DRAWING:

**Proposed Section** 

DRAWING No: E18-024/PRS001