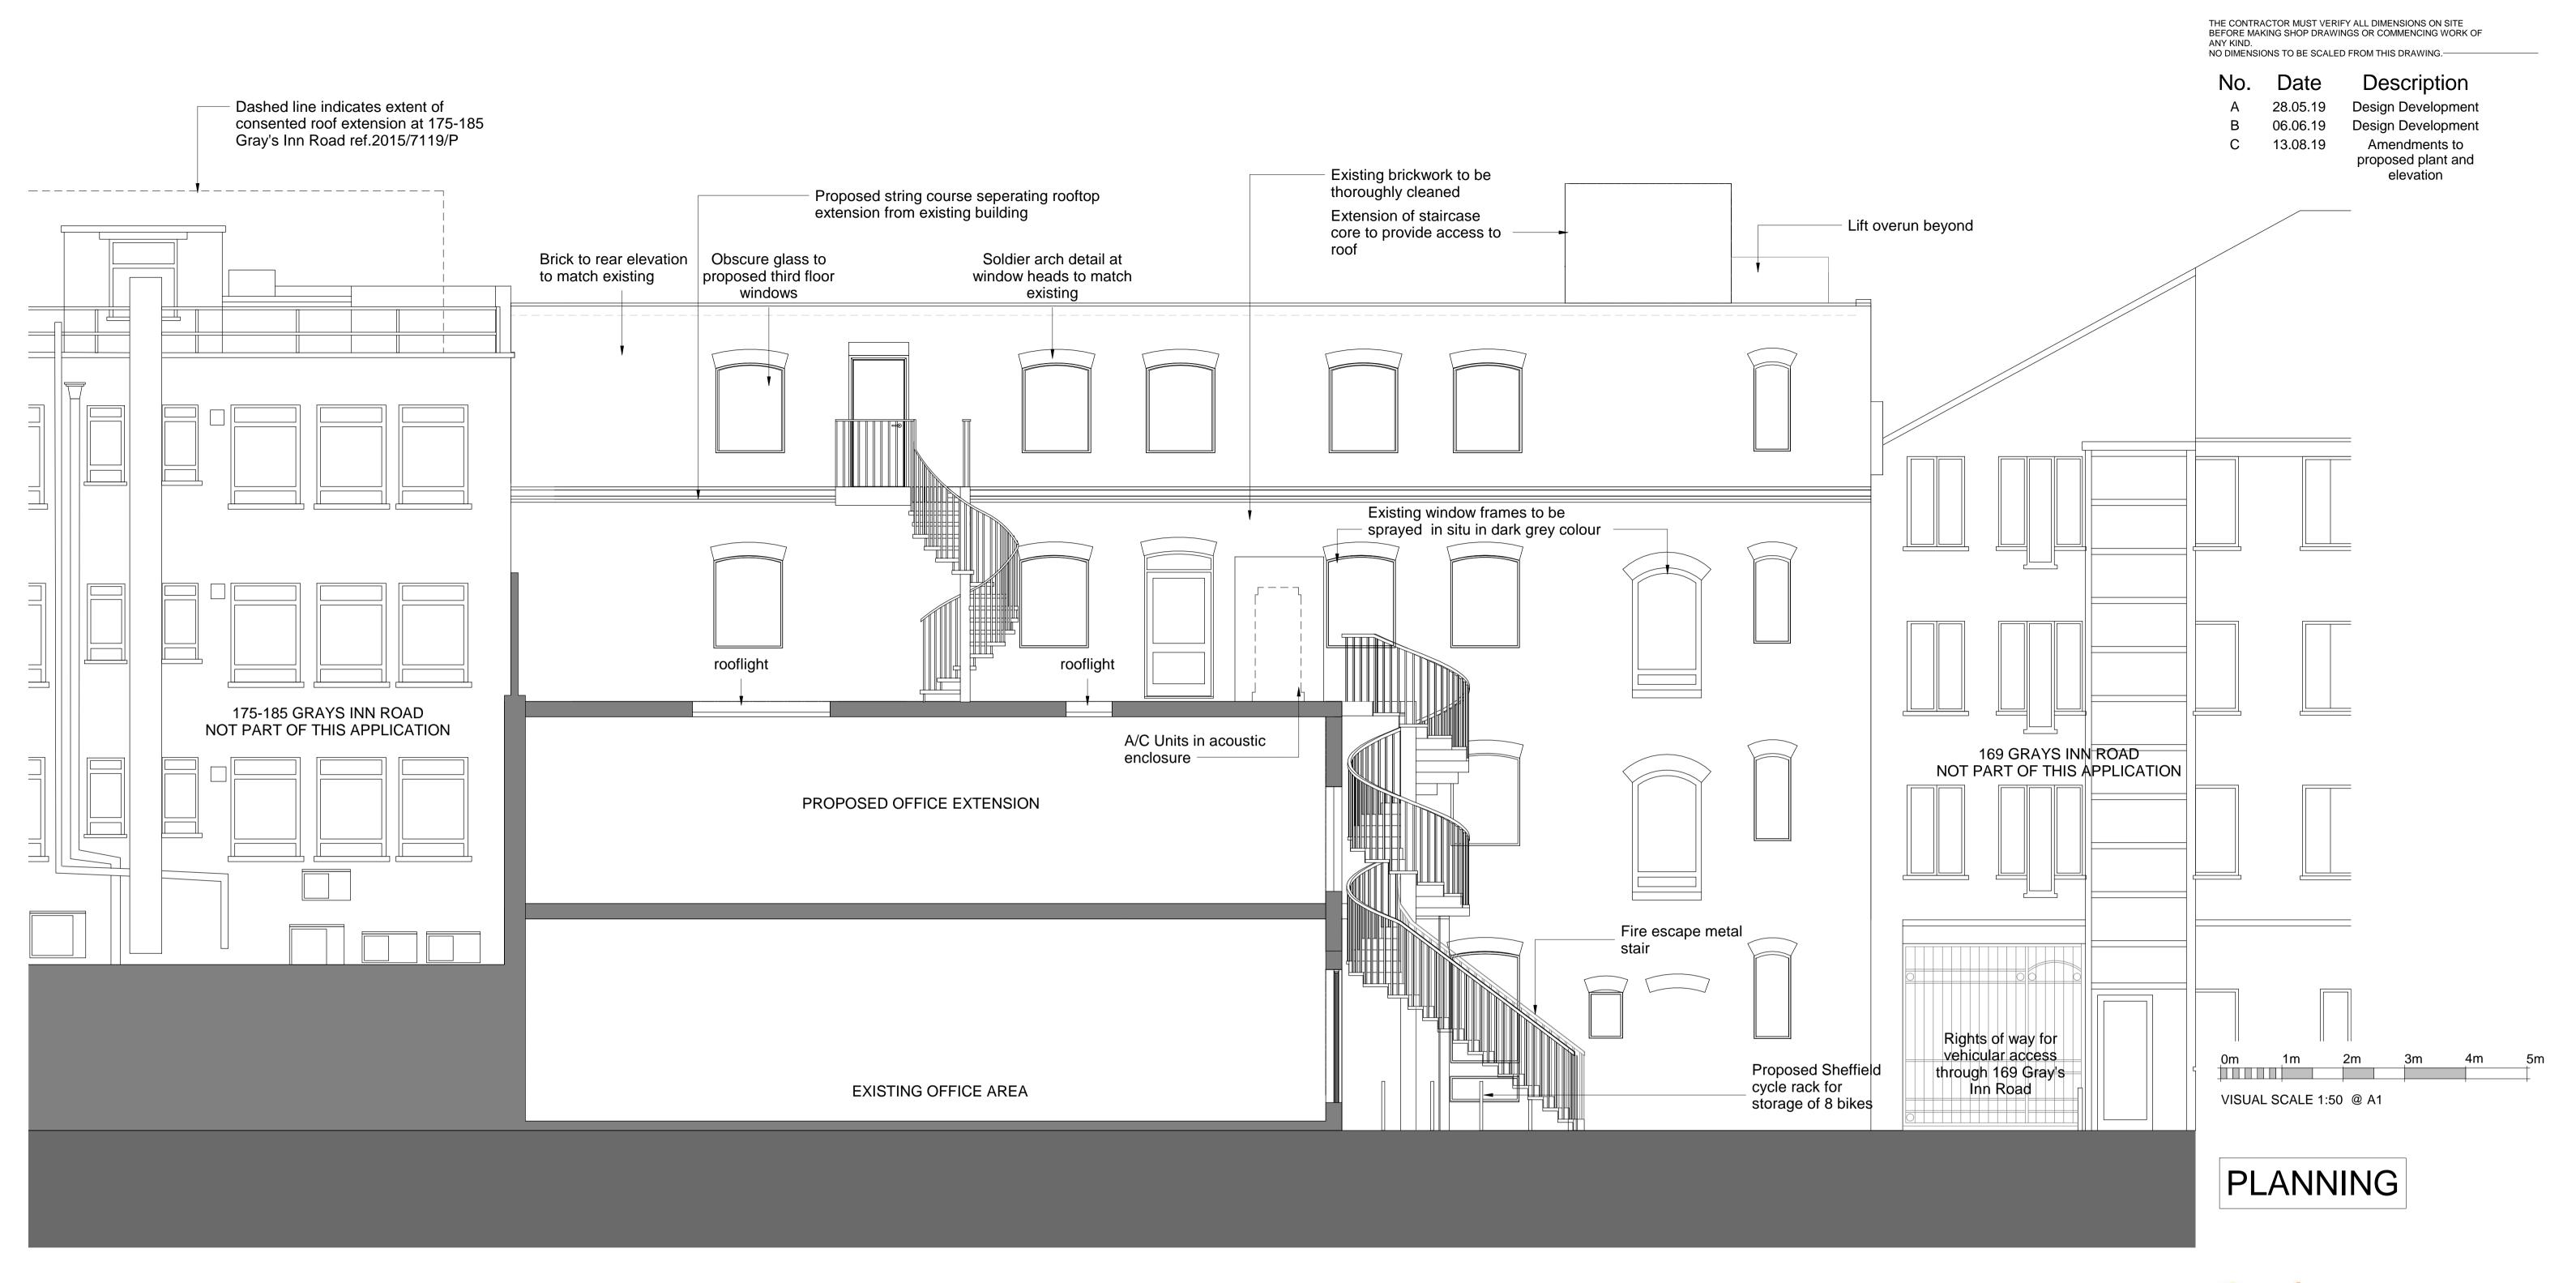

No. Date Description
A 28 05 19 Design Developmen

1:50

DRAWN: LN/ZK

@A1

Date -

Date

26 Oldbury Place, London W1U 5PR Tel:020 7224 2447 Fax:020 7224 2997

© COPYRIGHT EXISTS ON THE DESIGNS AND INFORMATION SHOWN ON THIS DRAWING

E-mail: admin@oselarch Web: www.oselarchitecture.co.uk

SCALE:

CHECKED: -

28.05.19 Design Development
13.08.19 Amendments to proposed plant and

## Proposed Rear Elevation 1:50 @ A1 \_ 1:100 @ A3

## Osel architecture

PROJECT:

171-173 Gray's Inn Road

CLIENT:

Domus Developments Ltd

DRAWING:

Proposed Rear & Side Elevations

DRAWING No: E18-024/PRE002