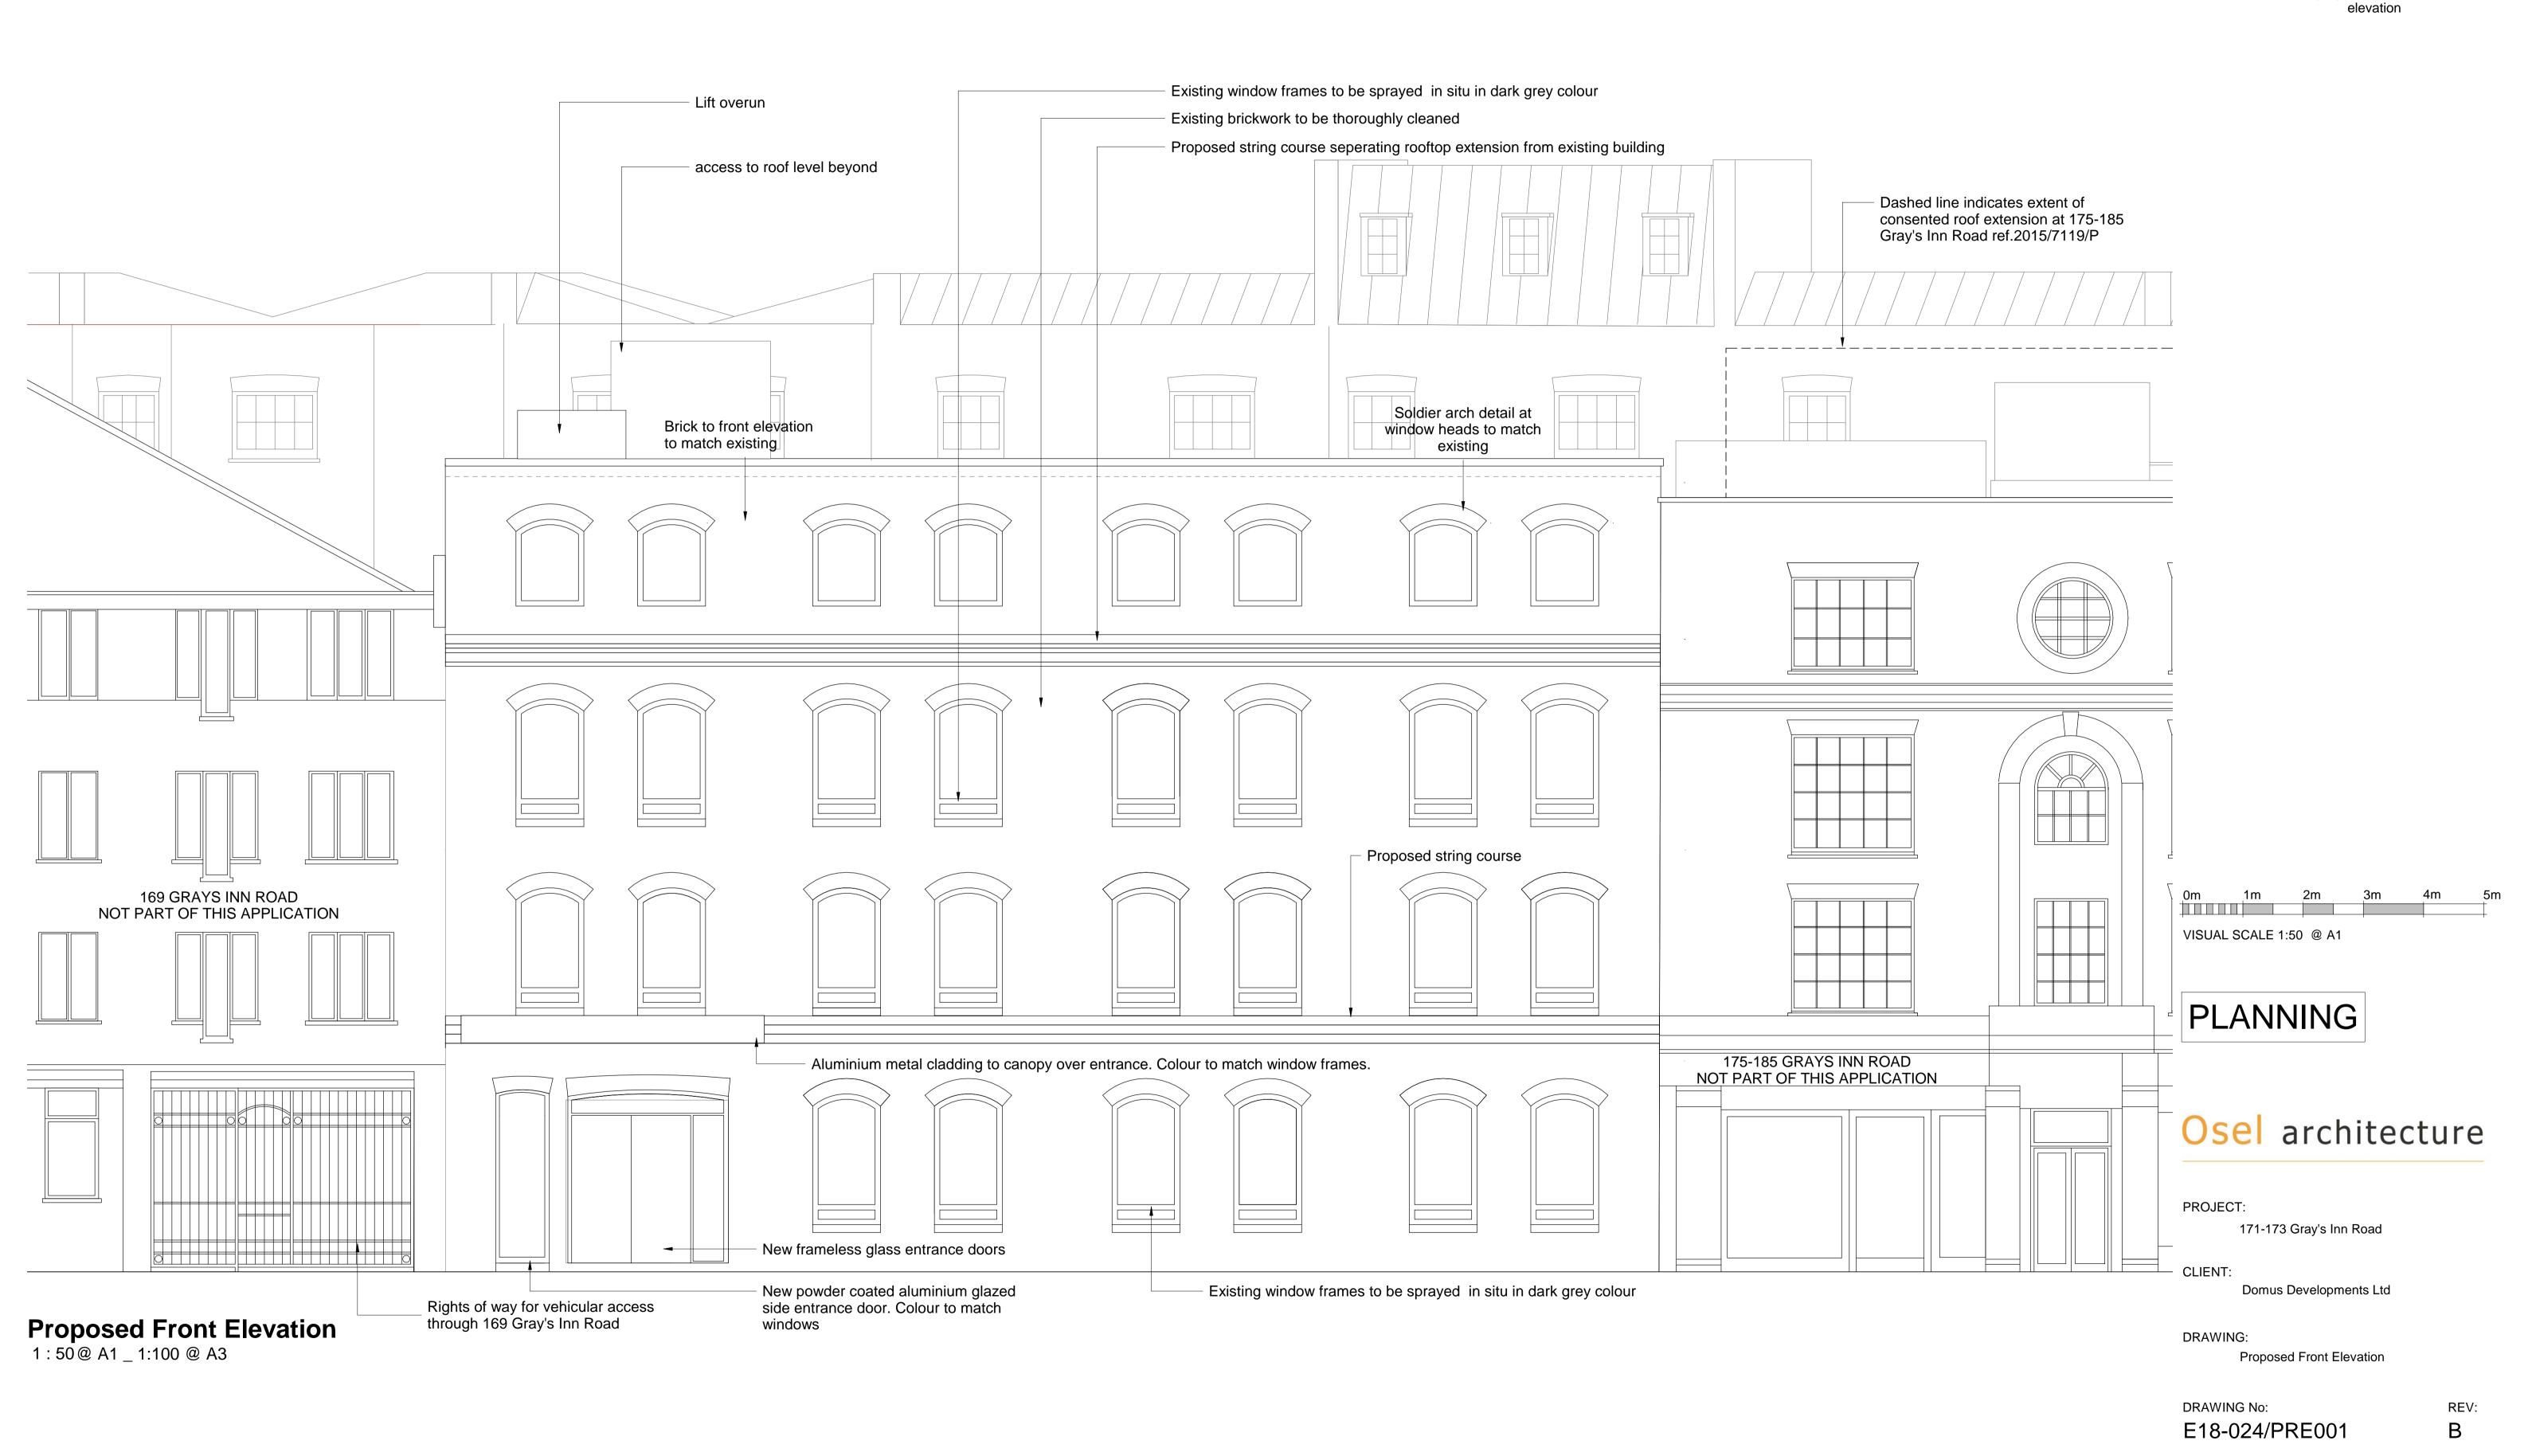

## Osel architecture

PROJECT:

171-173 Gray's Inn Road

CLIENT:

Domus Developments Ltd

DRAWING:

Proposed Rear & Side Elevations

DRAWING No: E18-024/PRE002