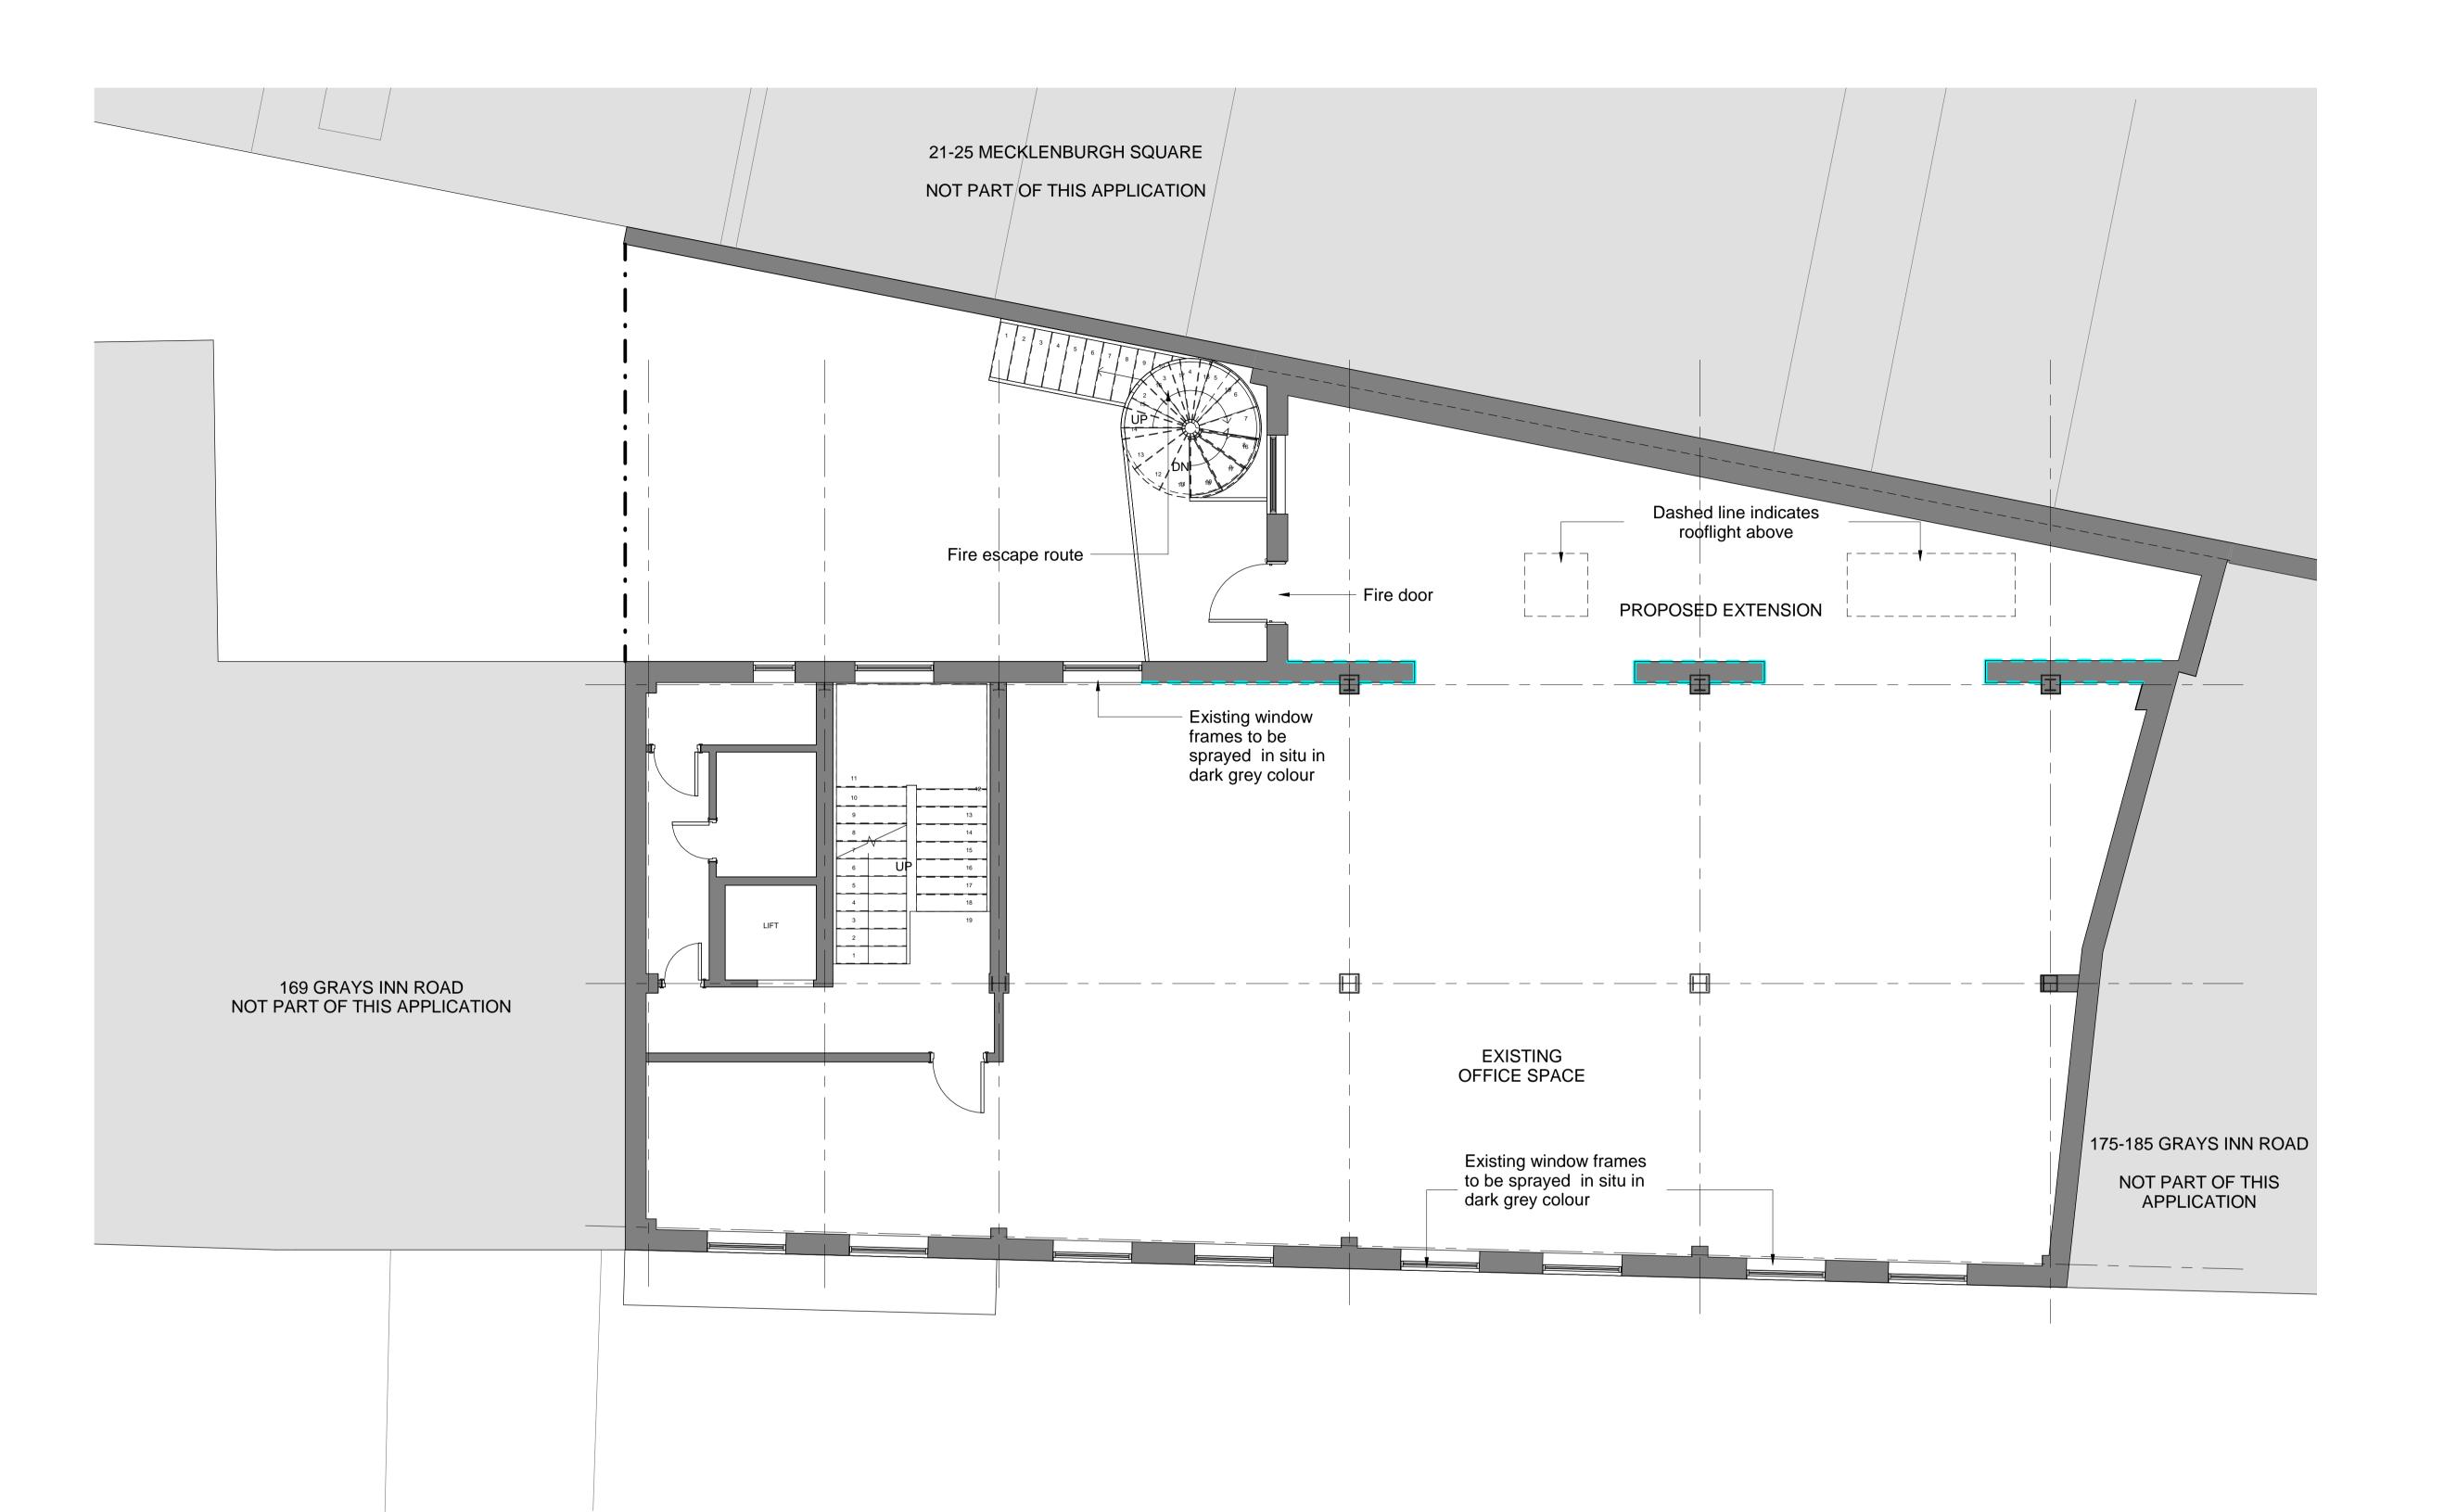

# Proposed First Floor Plan 1:50@A1\_1:100@A3

## THE CONTRACTOR MUST VERIFY ALL DIMENSIONS ON SITE BEFORE MAKING SHOP DRAWINGS OR COMMENCING WORK OF ANY KIND. NO DIMENSIONS TO BE SCALED FROM THIS DRAWING.

| No. | Date     | Description                      |
|-----|----------|----------------------------------|
| Α   | 28.05.19 | Design Developmer                |
| В   | 06.06.19 | Design Developmer                |
| С   | 13.08.19 | Amendments to proposed plant and |
|     |          | <u> elevation</u>                |

VISUAL SCALE 1:50 @ A1

### Osel architecture

PROJECT:

171-173 Gray's Inn Road

CLIENT:

Domus Developments Ltd

DRAWING:

Proposed First Floor Plan

DRAWING No: E18-024/PRP001

SCALE: 1:50 @A1

DRAWN: LN/CP Date DD/MM/YY

CHECKED: ZK Date DD/MM/YY

26 Oldbury Place, London W1U 5PR Tel:020 7224 2447 Fax:020 7224 2997