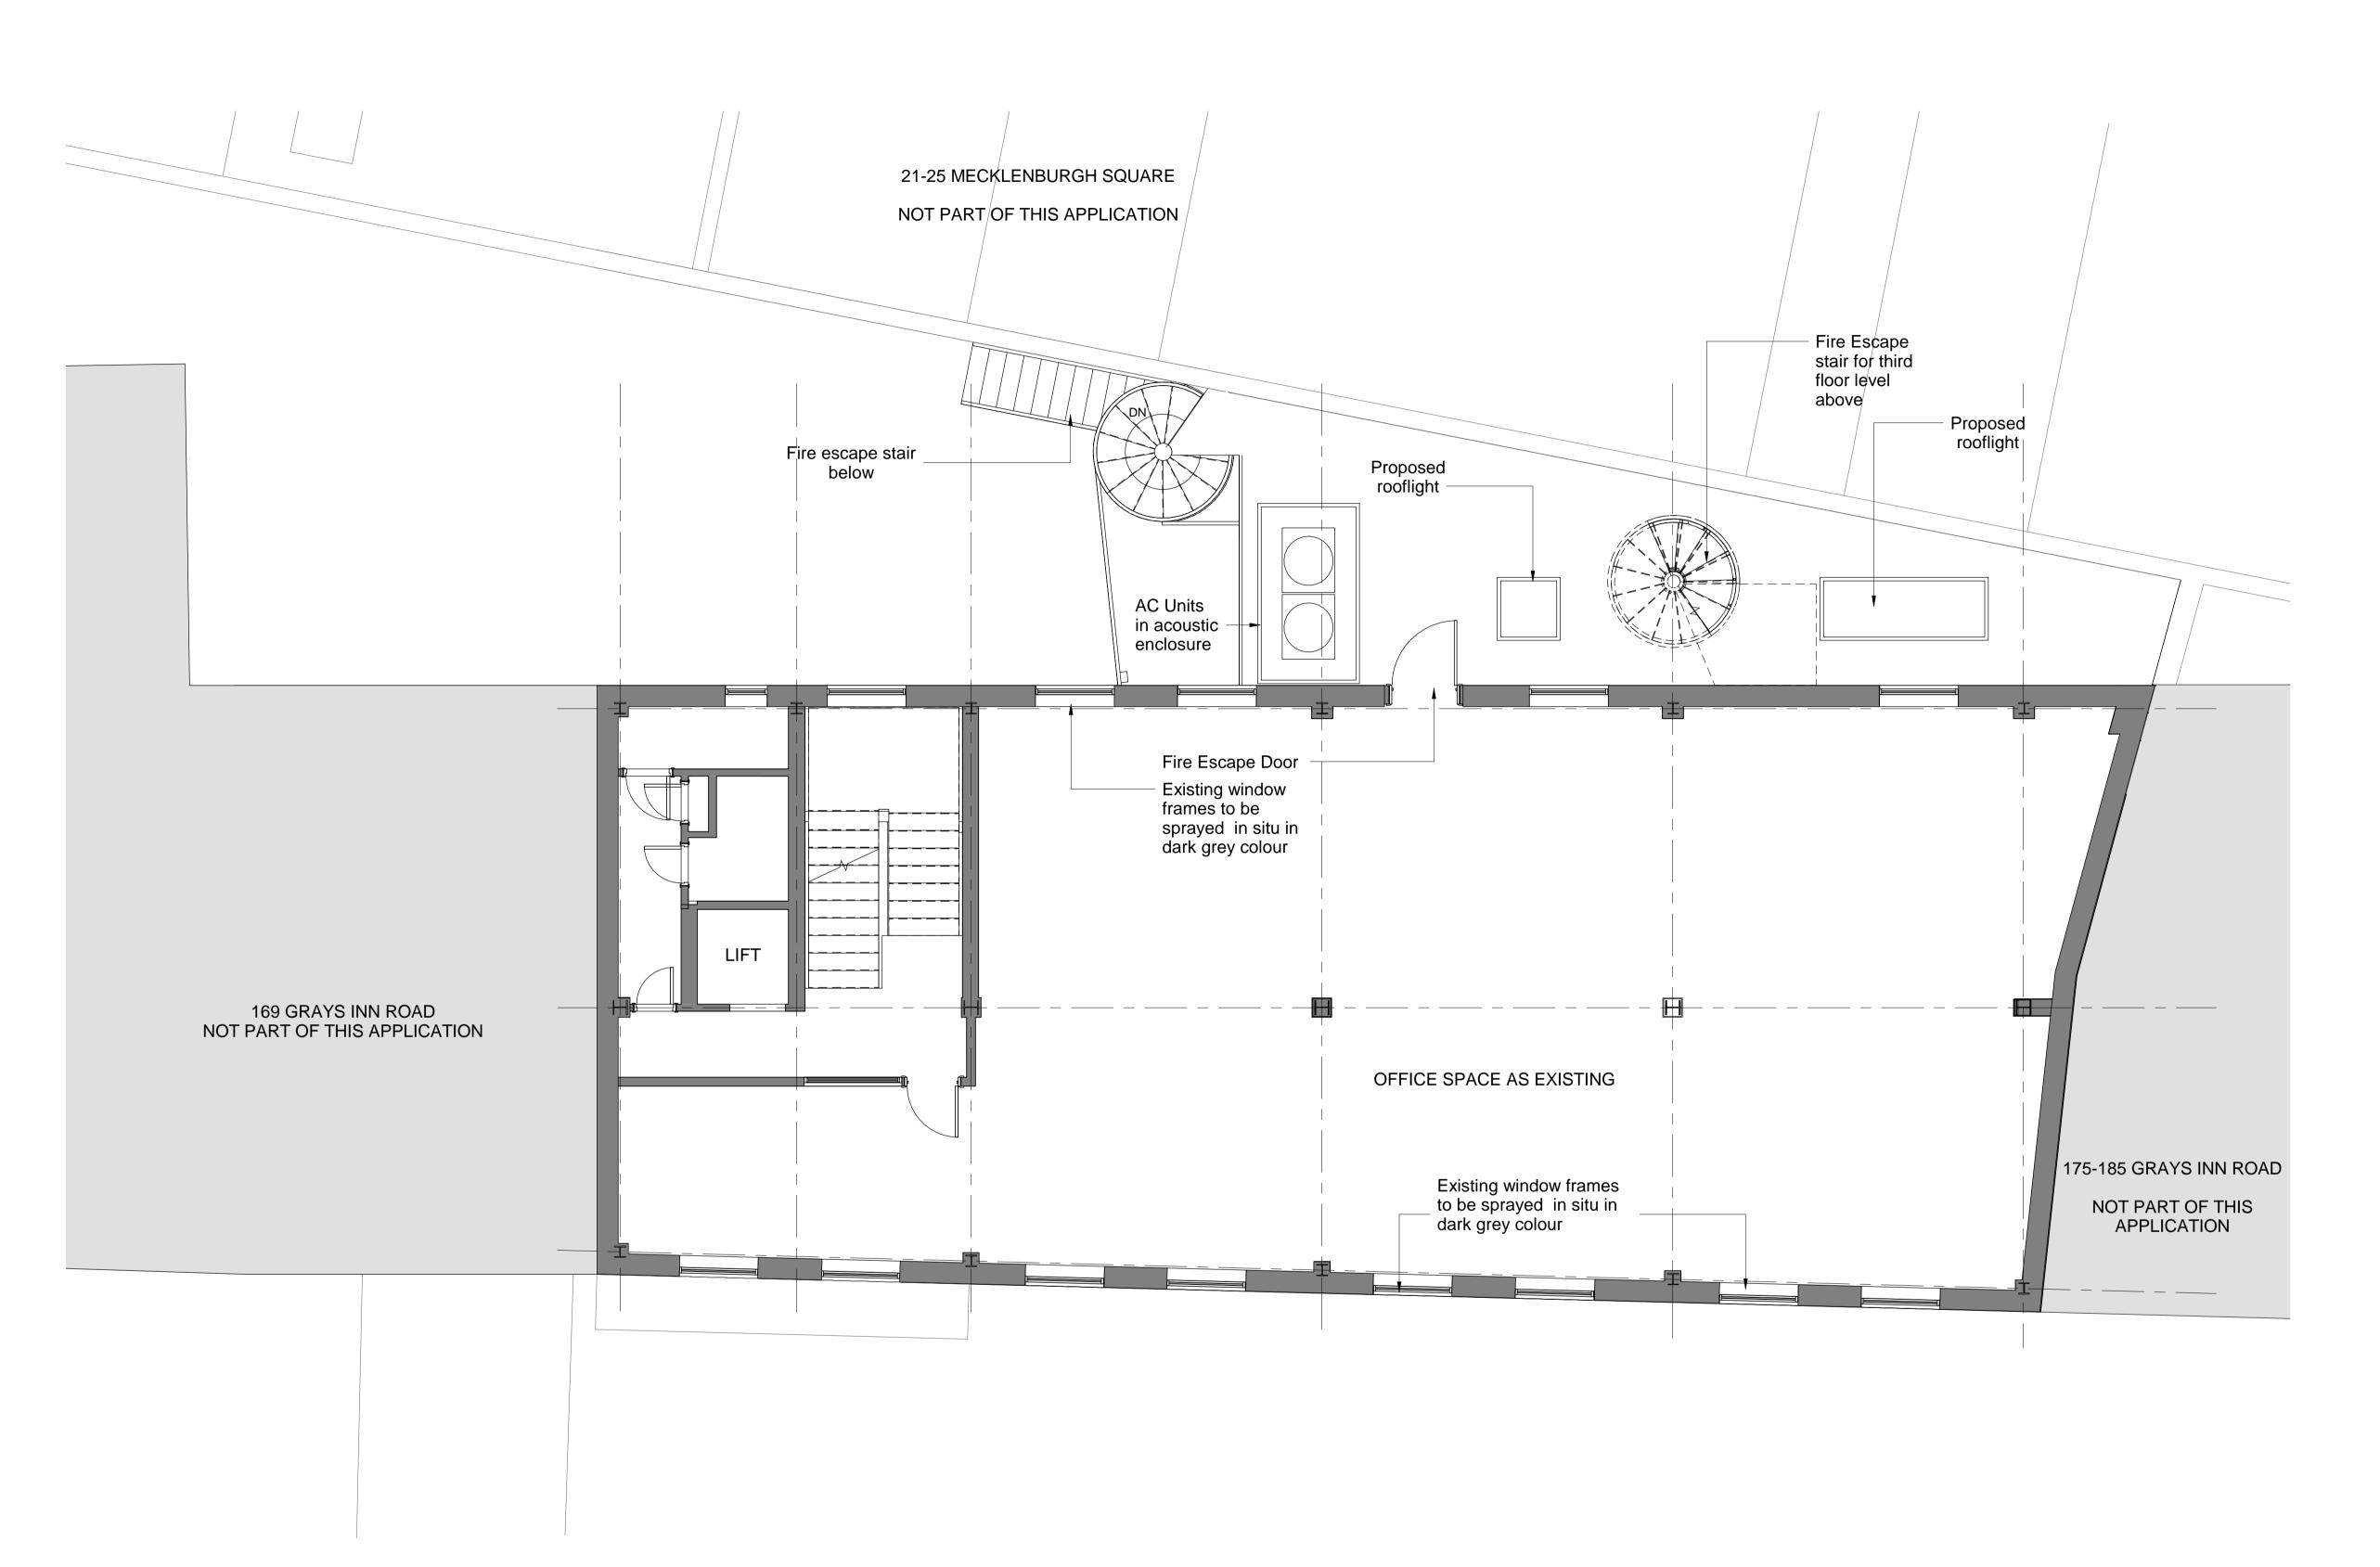

# Proposed Third Floor Plan 1:50 @ A1\_1:100 @ A3

THE CONTRACTOR MUST VERIFY ALL DIMENSIONS ON SITE BEFORE MAKING SHOP DRAWINGS OR COMMENCING WORK OF ANY KIND.

NO DIMENSIONS TO BE SCALED FROM THIS DRAWING.

Description 28.05.19 Design Development 06.06.19 Design Development

VISUAL SCALE 1:50 @ A1

### Osel architecture

PROJECT:

171-173 Gray's Inn Road

CLIENT:

Domus Developments Ltd

DRAWING:

Proposed Third Floor Plan

DRAWING No: E18-024/PRP003

@A1 DRAWN: CP/ ZK Date 08/10/18

CHECKED: ZK Date 08/10/18

26 Oldbury Place, London W1U 5PR Tel:020 7224 2447 Fax:020 7224 2997

Proposed Roof Plan 1:50 @ A1 \_ 1:100 @ A3

THE CONTRACTOR MUST VERIFY ALL DIMENSIONS ON SITE BEFORE MAKING SHOP DRAWINGS OR COMMENCING WORK OF ANY KIND.