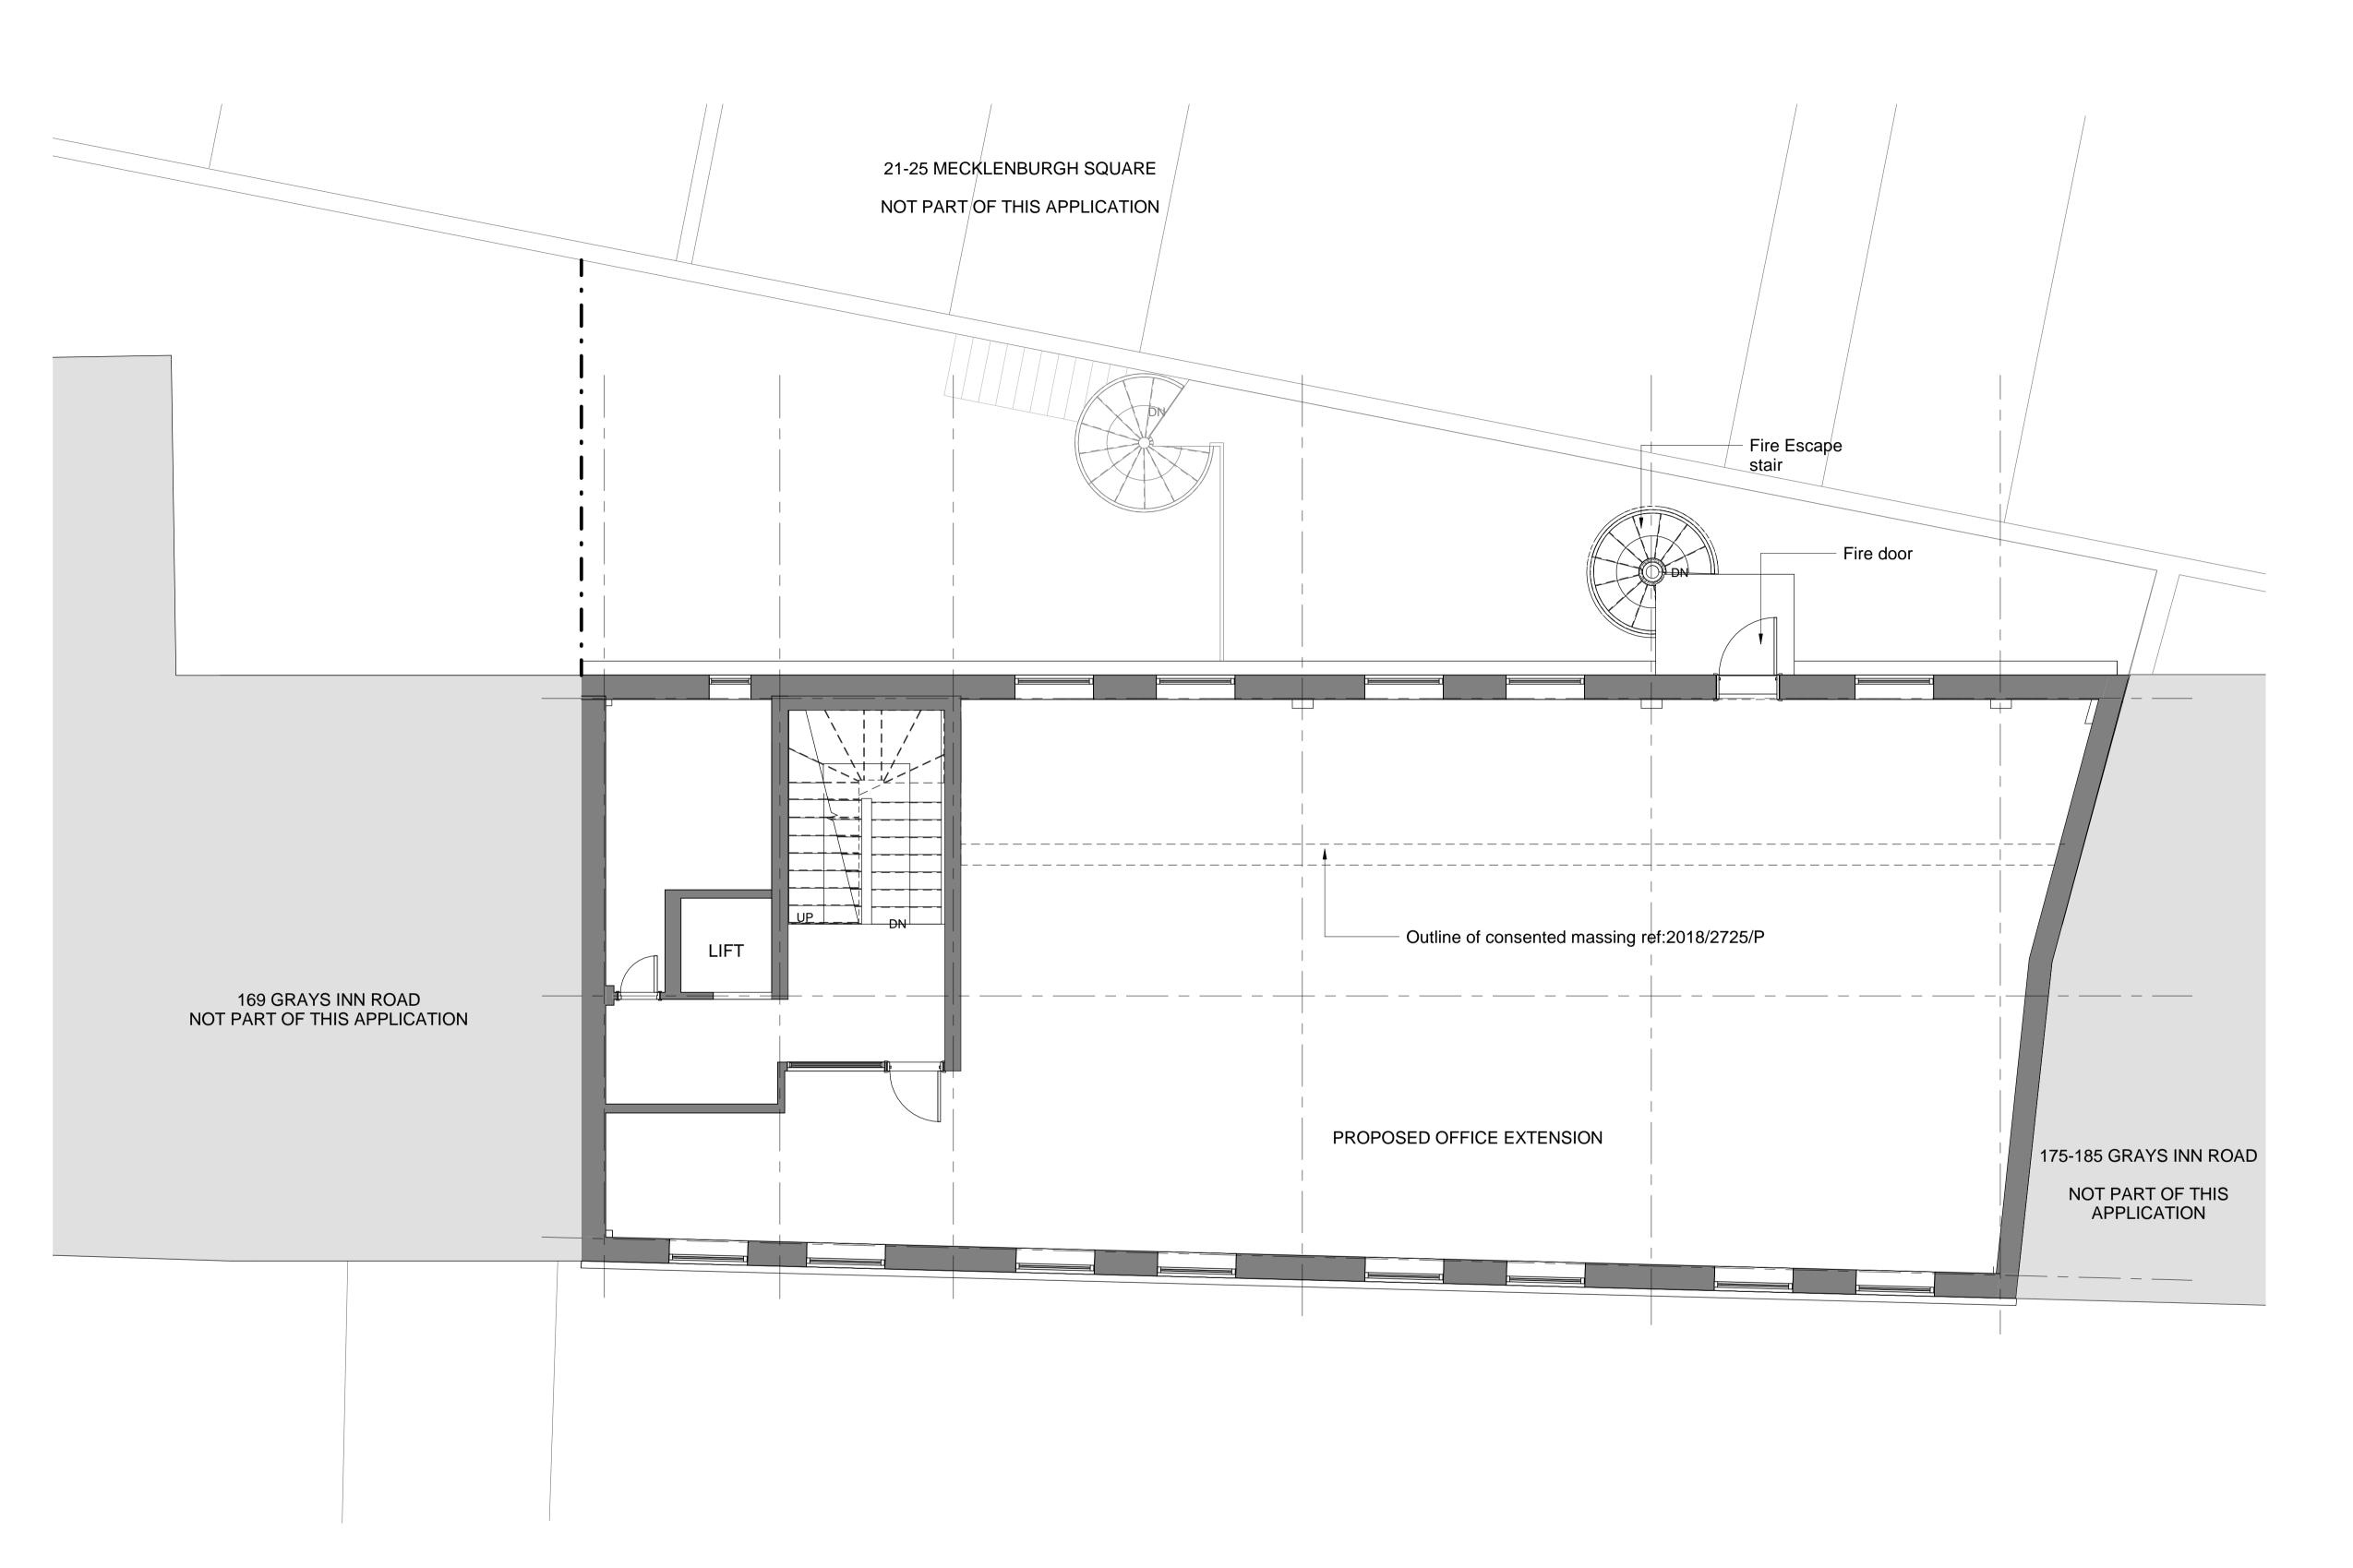

## Proposed Ground Floor Plan 1:50 @ A1\_1:100 @ A3

## THE CONTRACTOR MUST VERIFY ALL DIMENSIONS ON SITE BEFORE MAKING SHOP DRAWINGS OR COMMENCING WORK OF ANY KIND. NO DIMENSIONS TO BE SCALED FROM THIS DRAWING.

| Ο. | Date     | Description        |
|----|----------|--------------------|
| Ą  | 28.05.19 | Design Developmen  |
| 3  | 06.06.19 | Design Developmen  |
|    | 13.08.19 | Amendments to      |
|    |          | proposed plant and |
|    |          | alayatian          |

| 0m | 1m | ZIII | 3111 | 4111 | J |
|----|----|------|------|------|---|
|    |    |      |      |      | Ι |
|    |    |      |      |      | + |

VISUAL SCALE 1:50 @ A1

#### Osel architecture

PROJECT:

171-173 Gray's Inn Road

CLIENT:

Domus Developments Ltd

DRAWING:

Proposed Ground Floor Plan

DRAWING No: E18-024/PRP000

SCALE: 1:50 @A1

DRAWN: ZK/LN Date 01.11.18 CHECKED: -Date 01.11.18

26 Oldbury Place, London W1U 5PR Tel:020 7224 2447 Fax:020 7224 2997