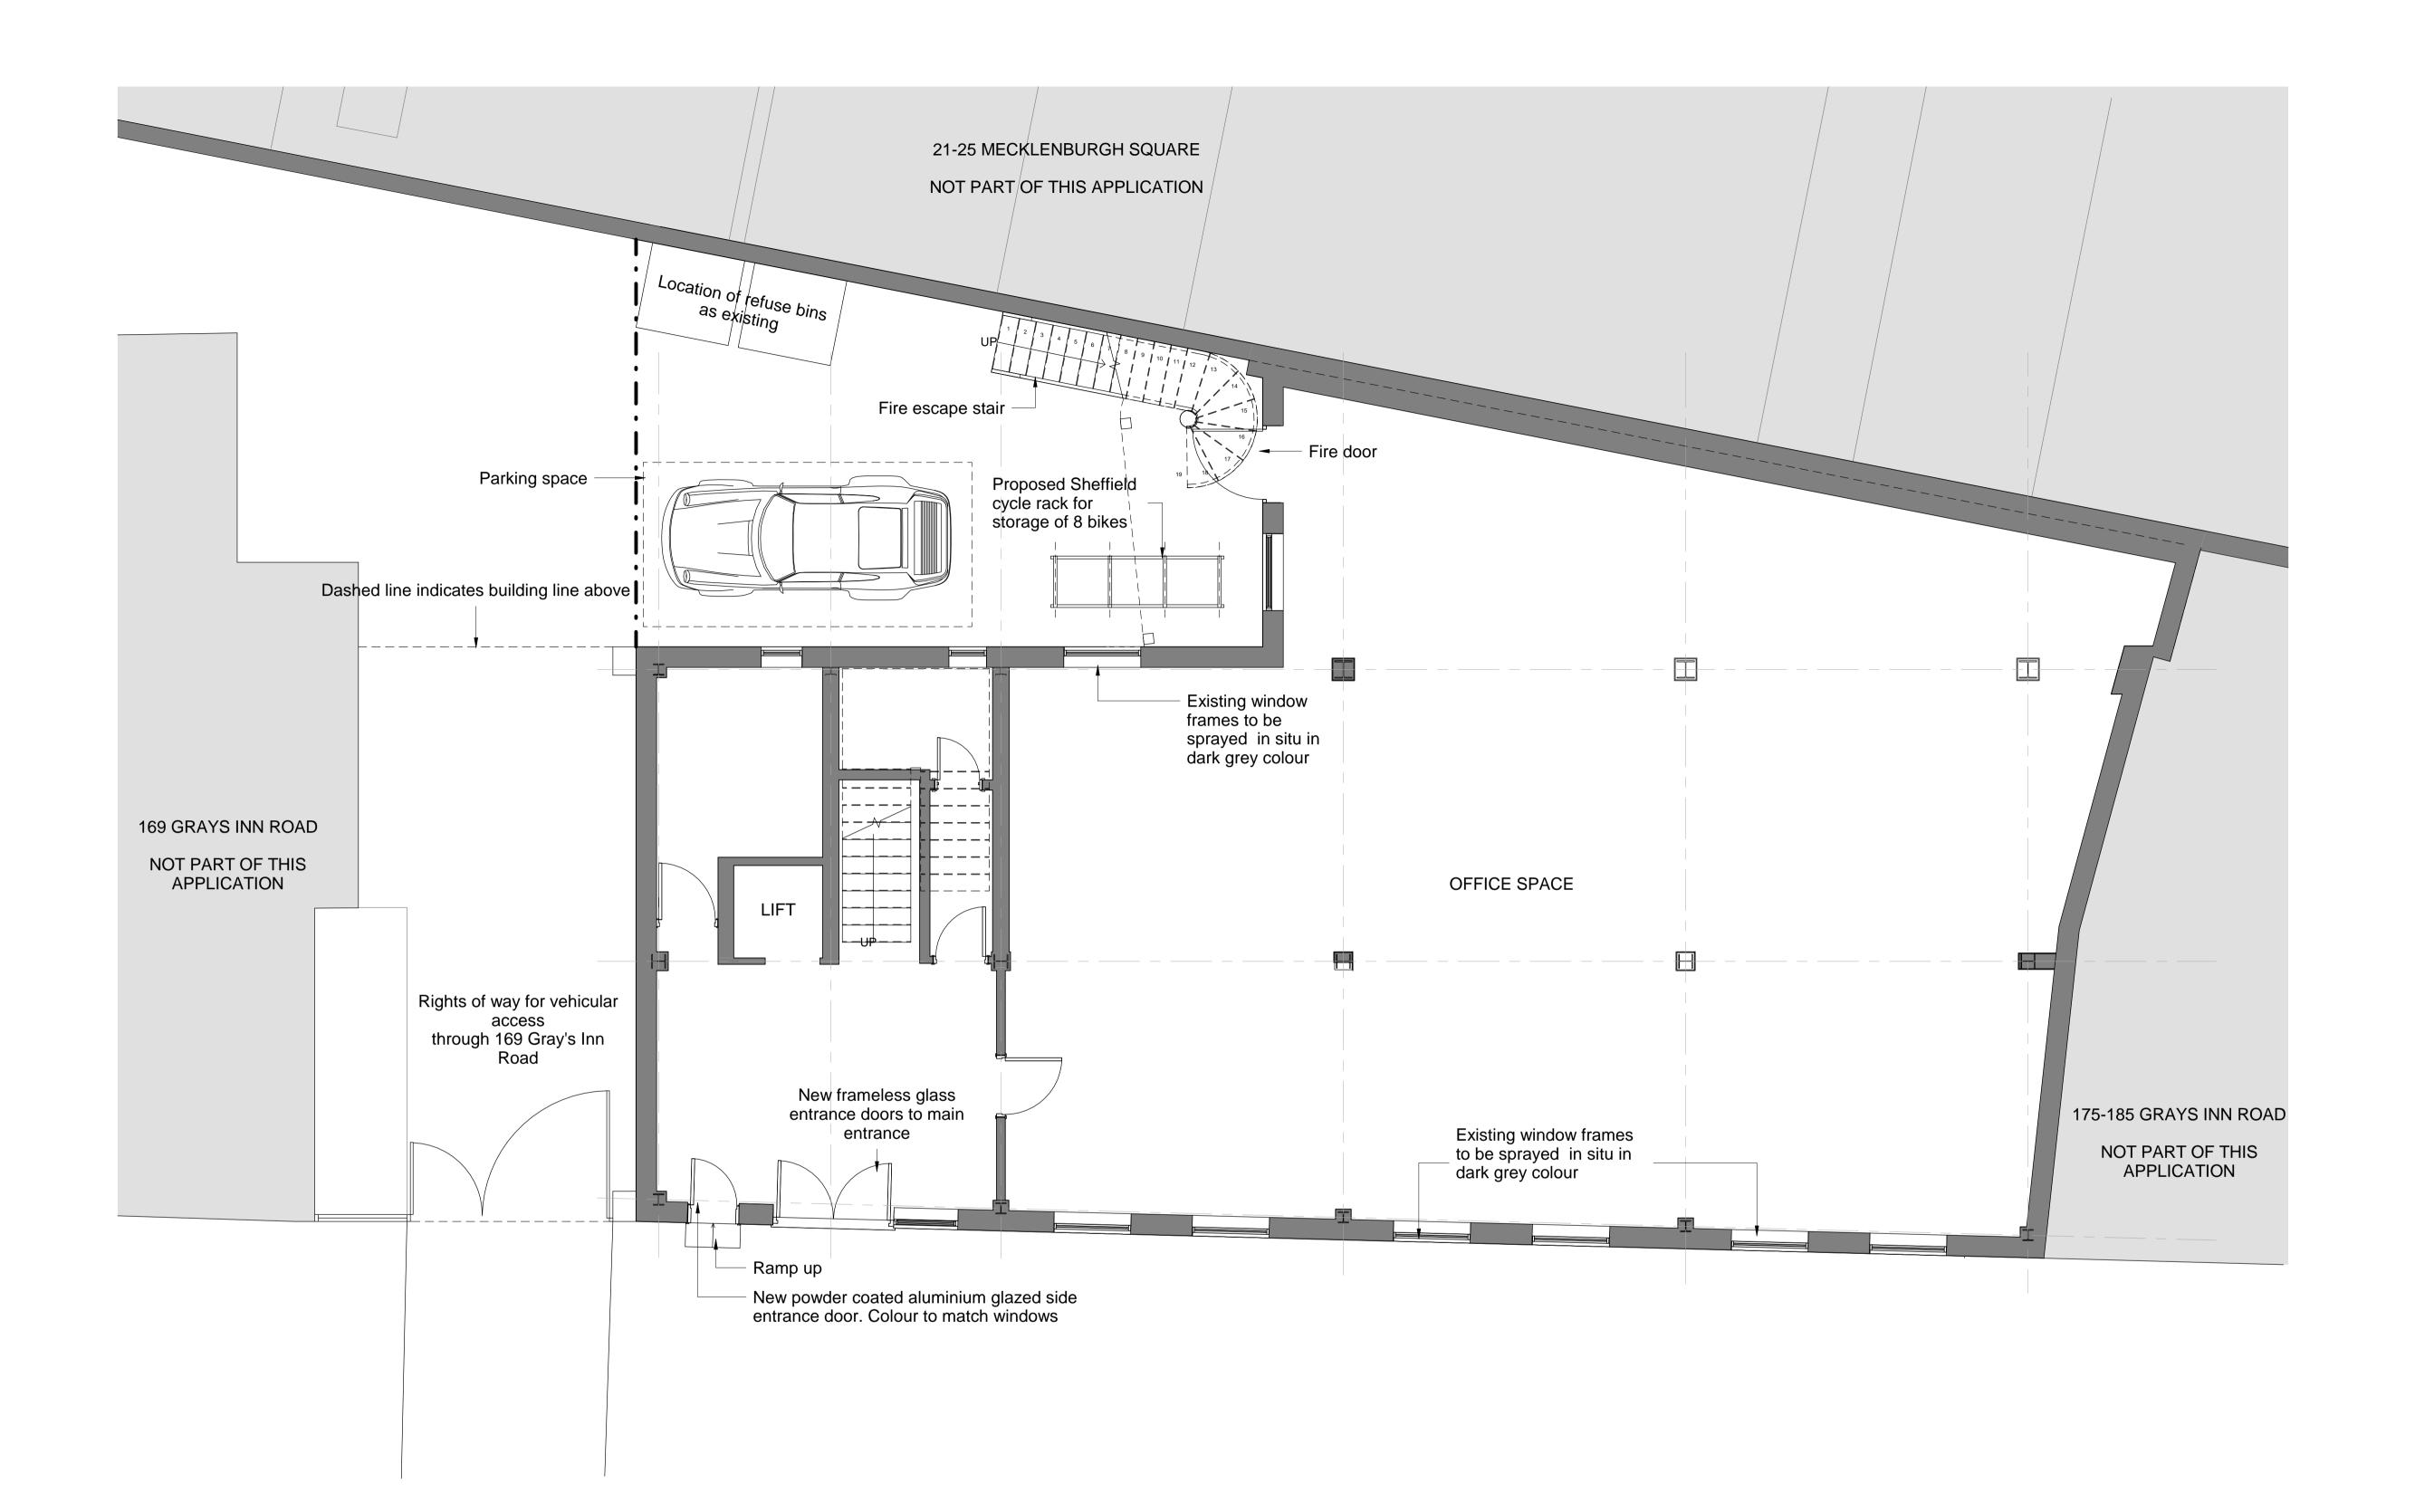

## Proposed Ground Floor Plan 1:50 @ A1\_1:100 @ A3

## THE CONTRACTOR MUST VERIFY ALL DIMENSIONS ON SITE BEFORE MAKING SHOP DRAWINGS OR COMMENCING WORK OF ANY KIND. NO DIMENSIONS TO BE SCALED FROM THIS DRAWING.

| Ο. | Date     | Description        |
|----|----------|--------------------|
| Ą  | 28.05.19 | Design Developmen  |
| 3  | 06.06.19 | Design Developmen  |
|    | 13.08.19 | Amendments to      |
|    |          | proposed plant and |
|    |          | alayatian          |

| 0m | 1m | ZIII | 3111 | 4111 | J |
|----|----|------|------|------|---|
|    |    |      |      |      | Ι |
|    |    |      |      |      | + |

VISUAL SCALE 1:50 @ A1

#### Osel architecture

PROJECT:

171-173 Gray's Inn Road

CLIENT:

Domus Developments Ltd

DRAWING:

Proposed Ground Floor Plan

DRAWING No: E18-024/PRP000

SCALE: 1:50 @A1

DRAWN: ZK/LN Date 01.11.18 CHECKED: -Date 01.11.18

26 Oldbury Place, London W1U 5PR Tel:020 7224 2447 Fax:020 7224 2997