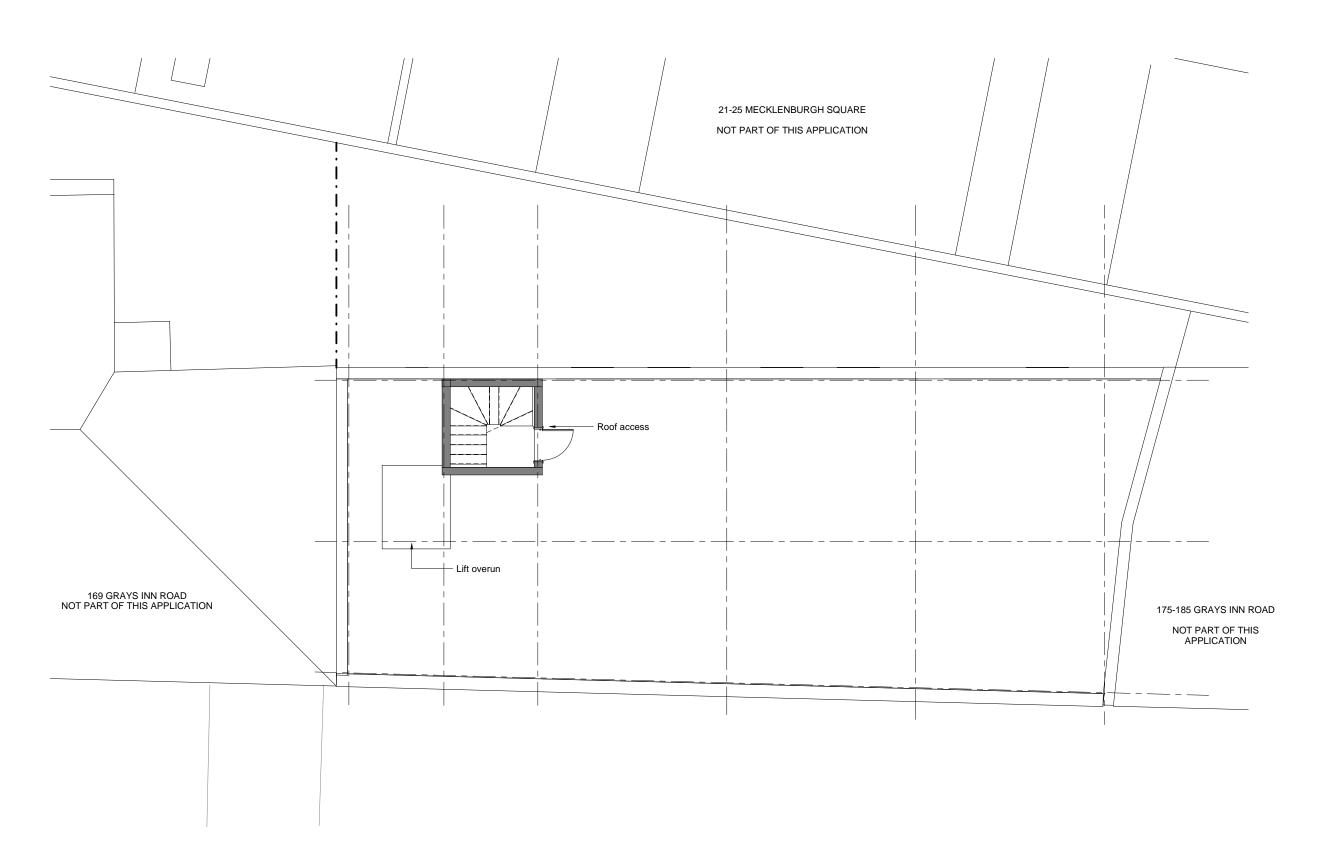

@A1 DRAWN: CP/ ZK Date 08/10/18

CHECKED: ZK Date 08/10/18

26 Oldbury Place, London W1U 5PR Tel:020 7224 2447 Fax:020 7224 2997

Proposed Roof Plan 1:50 @ A1 \_ 1:100 @ A3

THE CONTRACTOR MUST VERIFY ALL DIMENSIONS ON SITE BEFORE MAKING SHOP DRAWINGS OR COMMENCING WORK OF ANY KIND.

NO DIMENSIONS TO BE SCALED FROM THIS DRAWING.—

No. Date Description

A 28.05.19 Design Development

VISUAL SCALE 1:50 @ A1

#### Osel architecture

PROJECT:

171-173 Gray's Inn Road

CLIENT:

Domus Developments Ltd

DRAWING:

Proposed Roof Plan

DRAWING No: E18-024/PRP004

REV:

DRAWN: LN/ CP/ Date 11.09.18 CHECKED: ZK Date 11.09.18

26 Oldbury Place, London W1U 5PR Tel:020 7224 2447 Fax:020 7224 2997