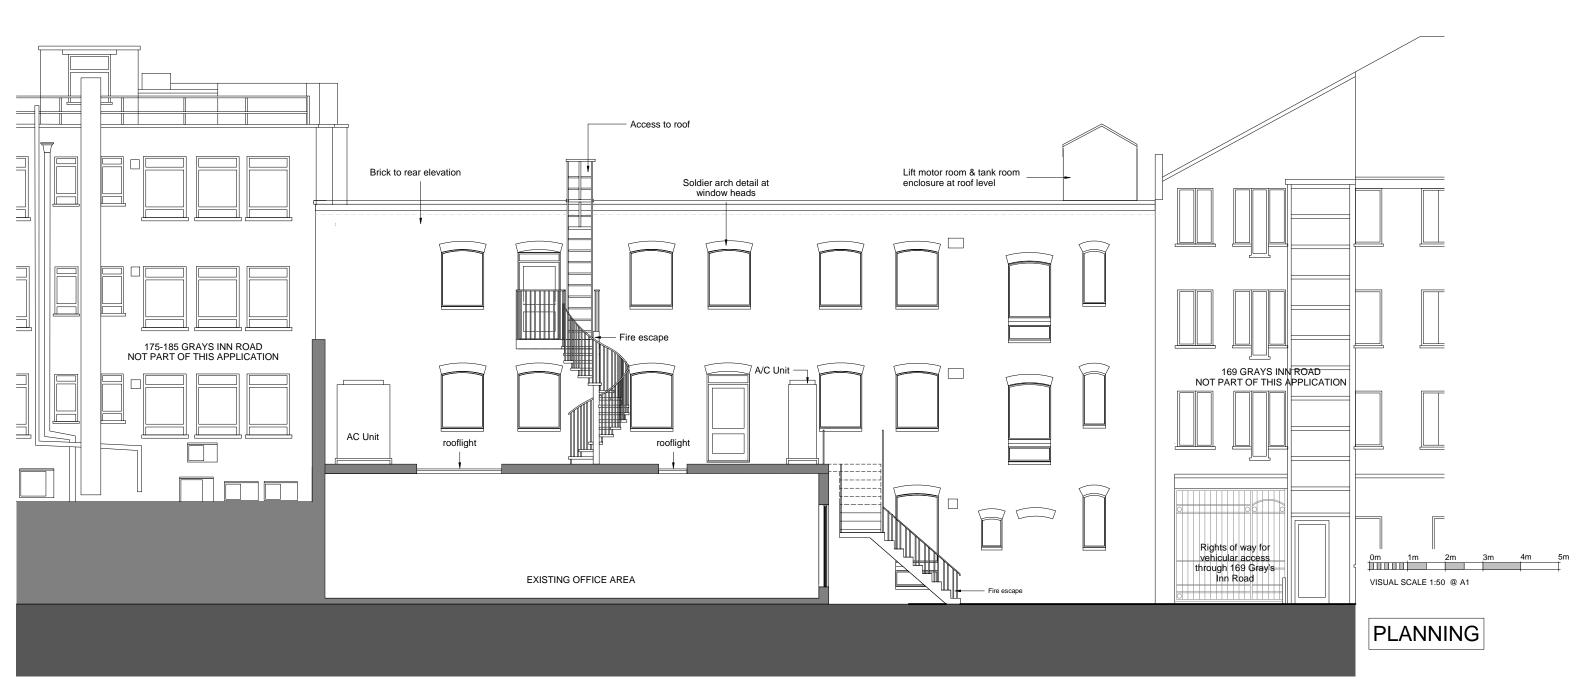

No. Date Description A 28.05.19 Design Development



## Existing Front Elevation 1:50 @ A1 \_ 1:100 @ A3

DRAWING:

Existing Front Elevation

DRAWING No: E18-024/EXE001

REV:

SCALE: 1:50

DRAWN: LN Date 28/05/19 Date 28/05/19 CHECKED: ZK 26 Oldbury Place, London W1U 5PR Tel:020 7224 2447 Fax:020 7224 2997

E-mail: admin@oselarch Web: www.oselarchitecture.co.uk
© COPYRIGHT EXISTS ON THE DESIGNS AND INFORMATION SHOWN ON THIS DRAWING

No. Date Description 28.05.19 Design Development



## Existing Rear Elevation 1:50 @ A1 \_ 1:100 @ A3

## Osel architecture

PROJECT:

171-173 Gray's Inn Road

CLIENT:

Domus Developments Ltd

DRAWING:

Existing Rear Elevation

DRAWING No: E18-024/EXE002

REV:

SCALE: 1:50

DRAWN: LN Date 29/05/19 Date 29/05/19 CHECKED: ZK

26 Oldbury Place, London W1U 5PR Tel:020 7224 2447 Fax:020 7224 2997

E-mail: admin@oselarch Web: www.oselarchitecture.co.uk © COPYRIGHT EXISTS ON THE DESIGNS AND INFORMATION SHOWN ON THIS DRAWING