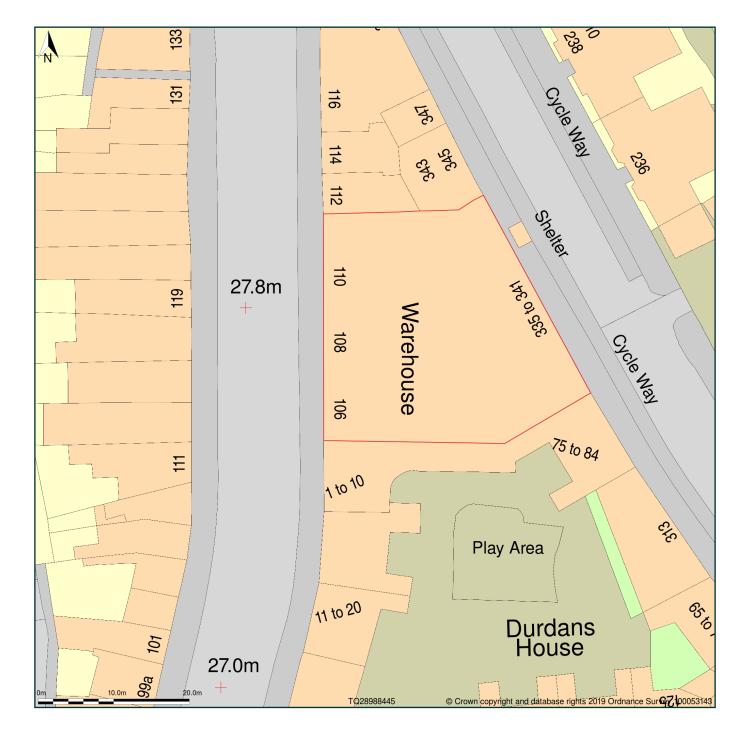

## 106-110, Kentish Town Road, London, Camden, NW1 9PX

Block Plan shows area bounded by: 528941.95, 184414.92 529031.95, 184504.92 (at a scale of 1:500), OSGridRef: TQ28988445. The representation of a road, track or path is no evidence of a right of way. The representation of features as lines is no evidence of a property boundary.