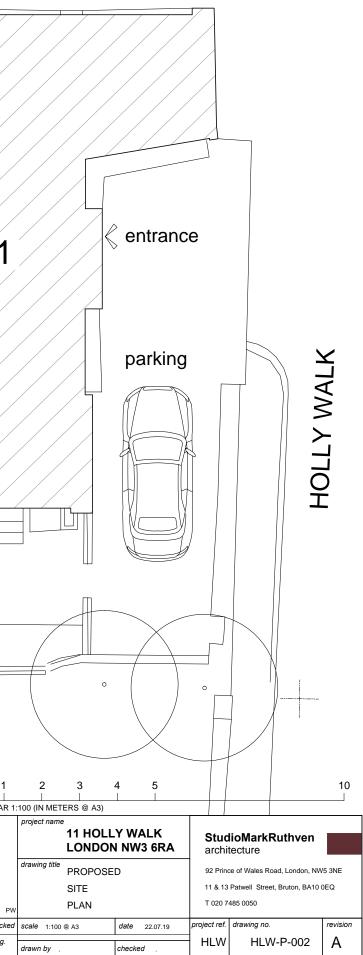

|                                                                                                                                                                                                                                                                                                                                                                                                                                                                                                                                                                                                                                                          |            | public | ; path                                                                                              |                                                                                                                                                  |
|----------------------------------------------------------------------------------------------------------------------------------------------------------------------------------------------------------------------------------------------------------------------------------------------------------------------------------------------------------------------------------------------------------------------------------------------------------------------------------------------------------------------------------------------------------------------------------------------------------------------------------------------------------|------------|--------|-----------------------------------------------------------------------------------------------------|--------------------------------------------------------------------------------------------------------------------------------------------------|
|                                                                                                                                                                                                                                                                                                                                                                                                                                                                                                                                                                                                                                                          | garden     | footpu | rint of house                                                                                       |                                                                                                                                                  |
|                                                                                                                                                                                                                                                                                                                                                                                                                                                                                                                                                                                                                                                          |            |        |                                                                                                     | 1.                                                                                                                                               |
|                                                                                                                                                                                                                                                                                                                                                                                                                                                                                                                                                                                                                                                          | -          |        |                                                                                                     |                                                                                                                                                  |
|                                                                                                                                                                                                                                                                                                                                                                                                                                                                                                                                                                                                                                                          |            |        |                                                                                                     |                                                                                                                                                  |
| general notes<br>THIS DRAWING IS COPYRIGHT OF STUDIO MARK RUTHVEN. THIS DRAWING MUST BE READ IN CONJUNCTION<br>WITH THE DESIGNER'S RISK ASSESSMENT, SPECIFICATION AND ALL OTHER RELEVANT DOCUMENTATION AND<br>DRAWINGS, STUDIO MARK RUTHVEN ACCEPT NO LIABUITY FOR ANY VERMEST, LOSS OR DAMAGE OF<br>WHATSGEVER NATURE AND HOWEVER ARISING FROM ANY VARIATION MADE TO THIS DRAWING OR IN THE<br>EXECUTION OF THE WORK TO WHICH IT RELATES WHICH HAS NOT BEEN REFERRED TO THEM AND THEIR<br>APPROVAL OBTAINED.<br>FOR THE PURPOSE OF CONSTRUCTION DO NOT SCALE FROM THIS DRAWING OR THE COMPUTER DIGITAL<br>DATA, ONLY FIGURED DIMENSIONS ARE TO BE USED. | notes<br>N |        | CLIFTON INTERIORS LTD<br>168 Regents Park Road<br>Primrose Hill, London NW1 8XN                     | 0 f                                                                                                                                              |
| DATA , ONLY FIGURED DIMENSIONS ARE TO BE USED.<br>IF IN DOUBT ASK.<br>purpose of issue<br>PLANNING                                                                                                                                                                                                                                                                                                                                                                                                                                                                                                                                                       |            |        | t : 020 7586 5533<br>f : 020 7586 1987<br>e : info@cliftoninteriors.com<br>www.cliftoninteriors.com | A PLANNING APPLICATION. 27/08/18   rev notes date by check   * for construction do not scale from this drawing * check all dimensions on site. * |