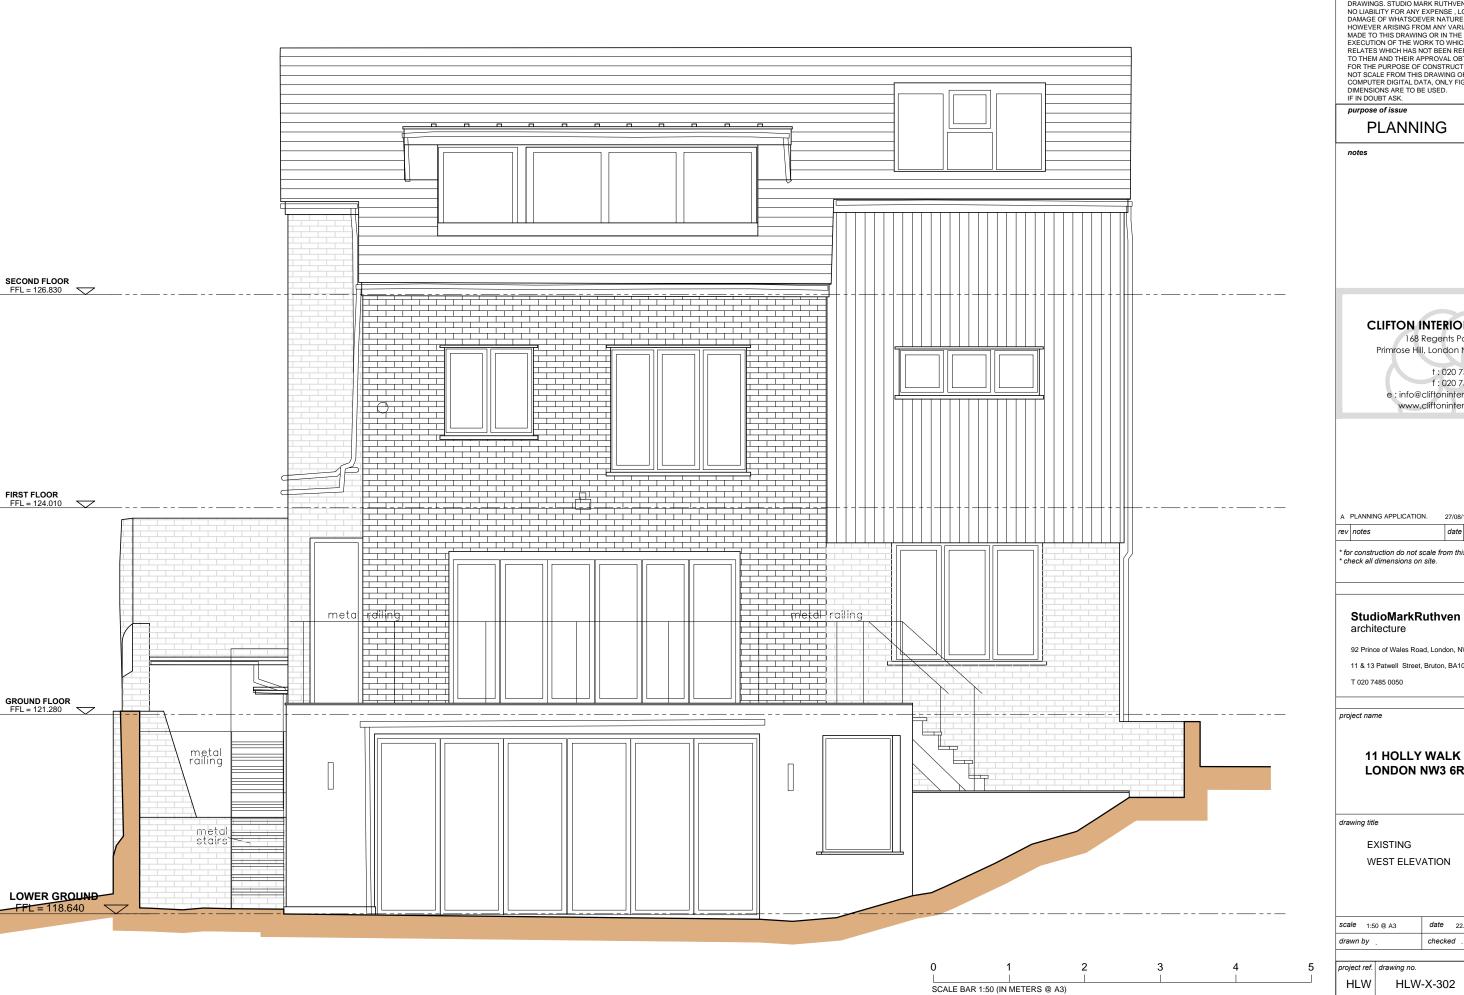

## 11 HOLLY WALK **LONDON NW3 6RA**

WEST ELEVATION

date 22.07.19 checked

HLW-X-302 Α