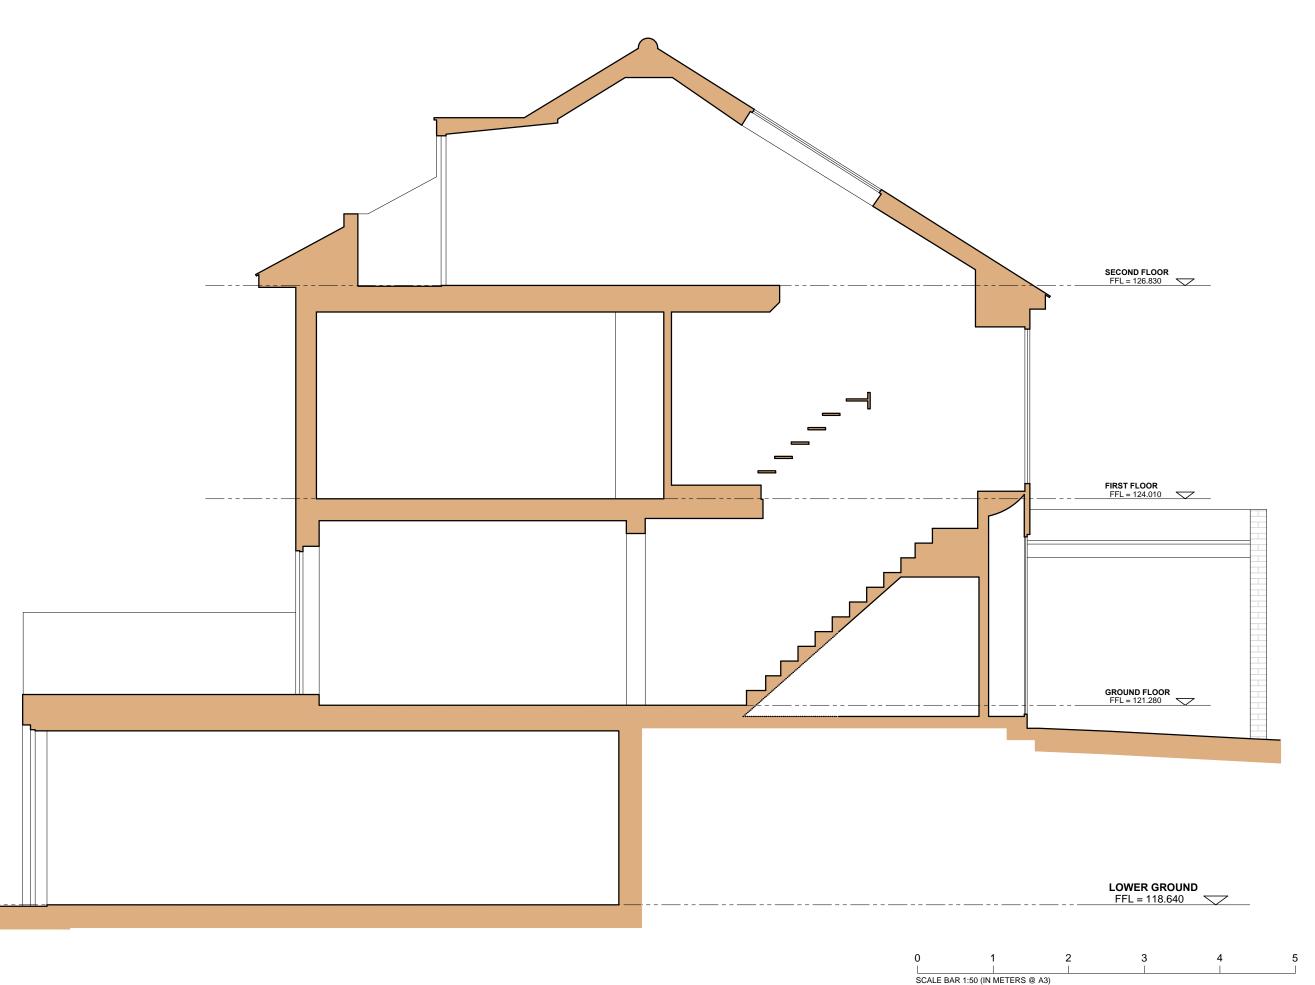

### 11 HOLLY WALK **LONDON NW3 6RA**

drawing title

**EXISTING** 

SECTION B-B

date 22.07.19 scale 1:50 @ A3 drawn by checked

project ref. drawing no. HLW

HLW-X-201 Α