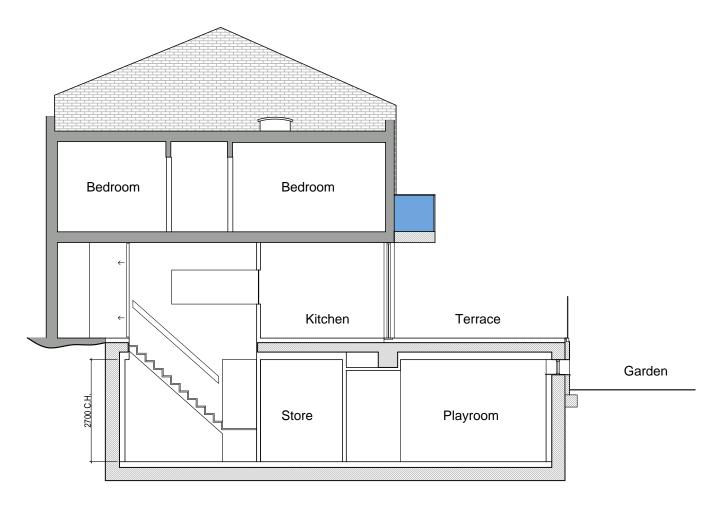

| Job Title   | 40 D. J                          | Status PLAN           | PLANNING       |  |
|-------------|----------------------------------|-----------------------|----------------|--|
| Dwg Title   | 49 Belsize Lane. London. NW3 5AU | Date Created 10.01.19 | Scale 1-100@A3 |  |
| 2.1.9 1.1.0 | Existing and Proposed Section A  | Dwg Nr:<br>PL-201     | Revision:      |  |