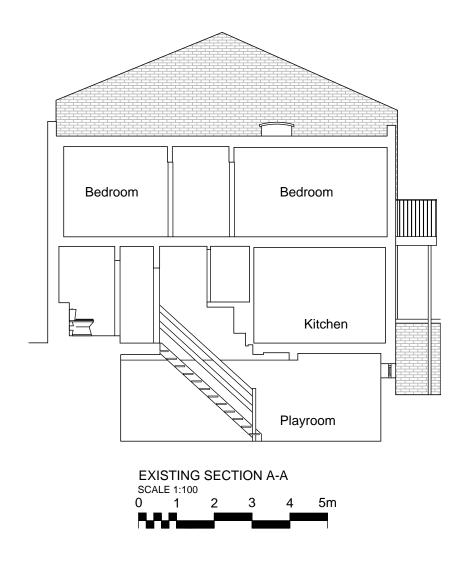

| Job Title   | 40 D. J                          | Status PLAN           | PLANNING       |  |
|-------------|----------------------------------|-----------------------|----------------|--|
| Dwg Title   | 49 Belsize Lane. London. NW3 5AU | Date Created 10.01.19 | Scale 1-100@A3 |  |
| 2.1.9 1.1.0 | Existing and Proposed Section A  | Dwg Nr:<br>PL-201     | Revision:      |  |