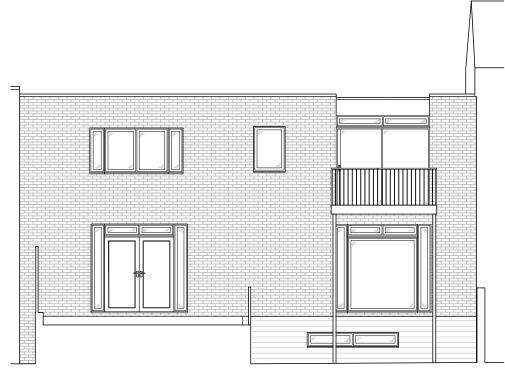

REAR ELEVATION SCALE 1:100 0 1 2 3 4 5m

FRONT ELEVATION SCALE 1:100 0 1 2 3 4 5m

| REVISIONS: | NOTE:                                                                                                                                                                         | Job Title |                              |
|------------|-------------------------------------------------------------------------------------------------------------------------------------------------------------------------------|-----------|------------------------------|
| -          | © This drawing is copyright. Figured                                                                                                                                          |           | 49 Belsize Lane. London. NW  |
|            | dimensions only to be taken from this<br>drawing. All dimensions to be checked on<br>site. Designers to be informed immediately<br>of any discrepancies before work proceeds. |           | Existing External Elevations |