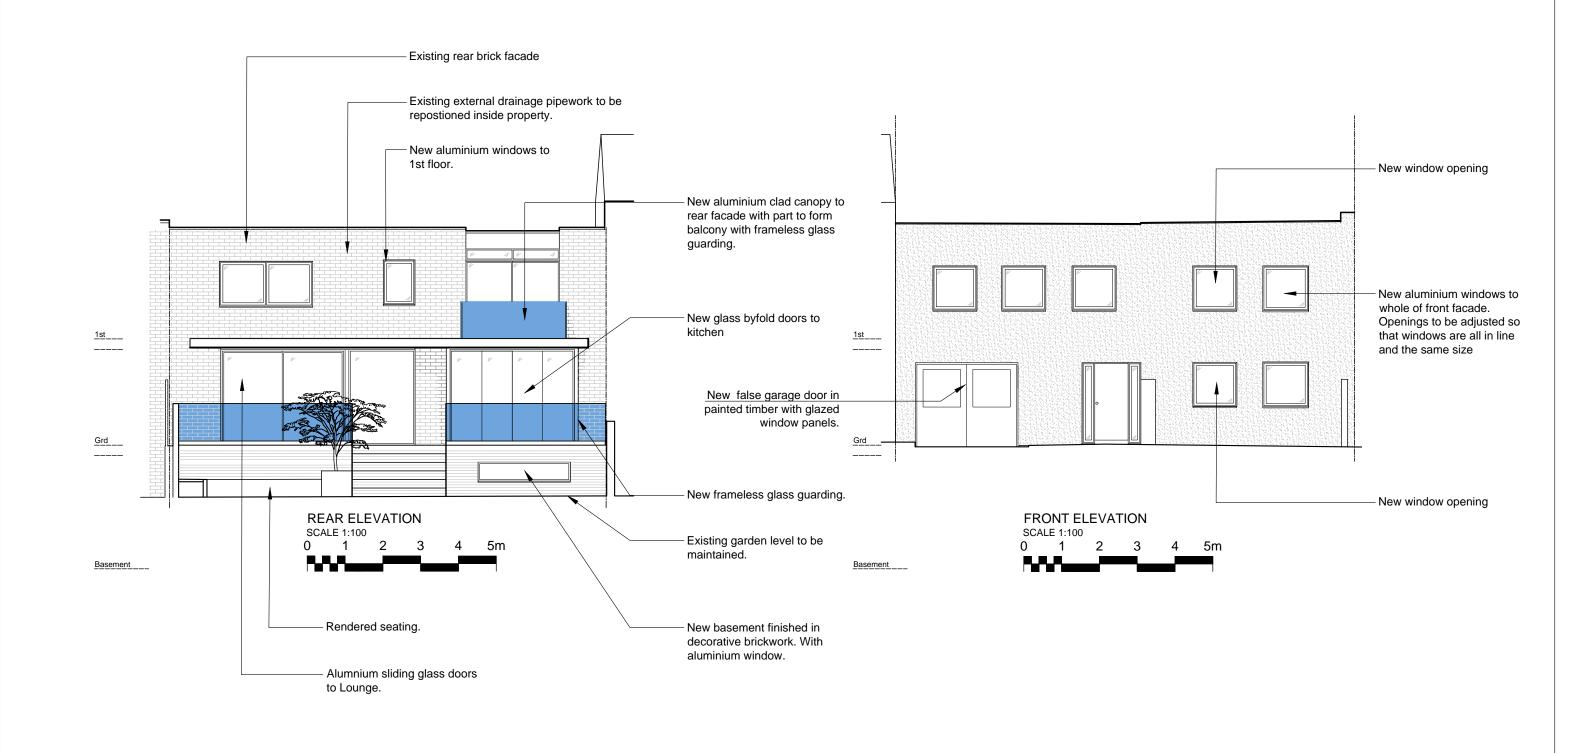

| REVISIONS: | NOTE:                                                                                                                          |        | Job Title |                                  | Status PLANNING       |                |
|------------|--------------------------------------------------------------------------------------------------------------------------------|--------|-----------|----------------------------------|-----------------------|----------------|
| -          | © This drawing is copyright. Figured dimensions only to be taken from this                                                     | ENSOLL | Dwg Title | 49 Belsize Lane. London. NW3 5AU | Date Created 10.01.19 | Scale 1-100@A3 |
|            | drawing. All dimensions to be checked on site. Designers to be informed immediately of any discrepancies before work proceeds. |        |           | Proposed External Elevations     | Dwg Nr:<br>PL-20      | Revision:      |