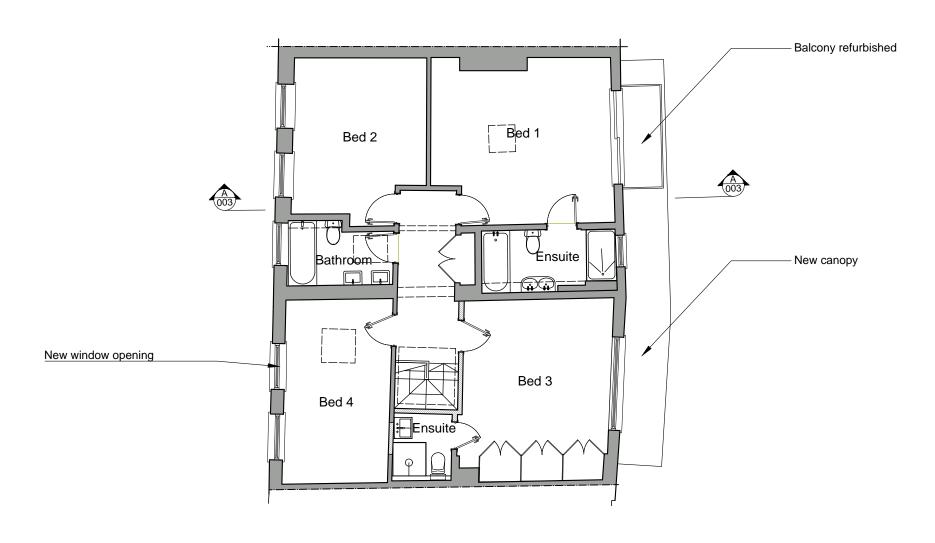

| REVISIONS: | NOTE:                                                                                                                          | Job Title        |                                  |
|------------|--------------------------------------------------------------------------------------------------------------------------------|------------------|----------------------------------|
| -          | © This drawing is copyright. Figured dimensions only to be taken from this                                                     | ENSOUL Dwg Title | 49 Belsize Lane. London. NW3 5AU |
| site. D    | drawing. All dimensions to be checked on site. Designers to be informed immediately of any discrepancies before work proceeds. | LIVO C L Dwg mie | Proposed 1st Floor Plan          |

| Job Title | 49 Belsize Lane, London, NW3 5AU | Status PLANNING          |                |
|-----------|----------------------------------|--------------------------|----------------|
|           |                                  | Date Created<br>10.01.19 | Scale 1-100@A3 |
| Dwg Title |                                  | 10.01.13                 | 1 100@70       |
|           | Proposed 1st Floor Plan          | Dwg Nr:<br>PL-03         | Revision:      |