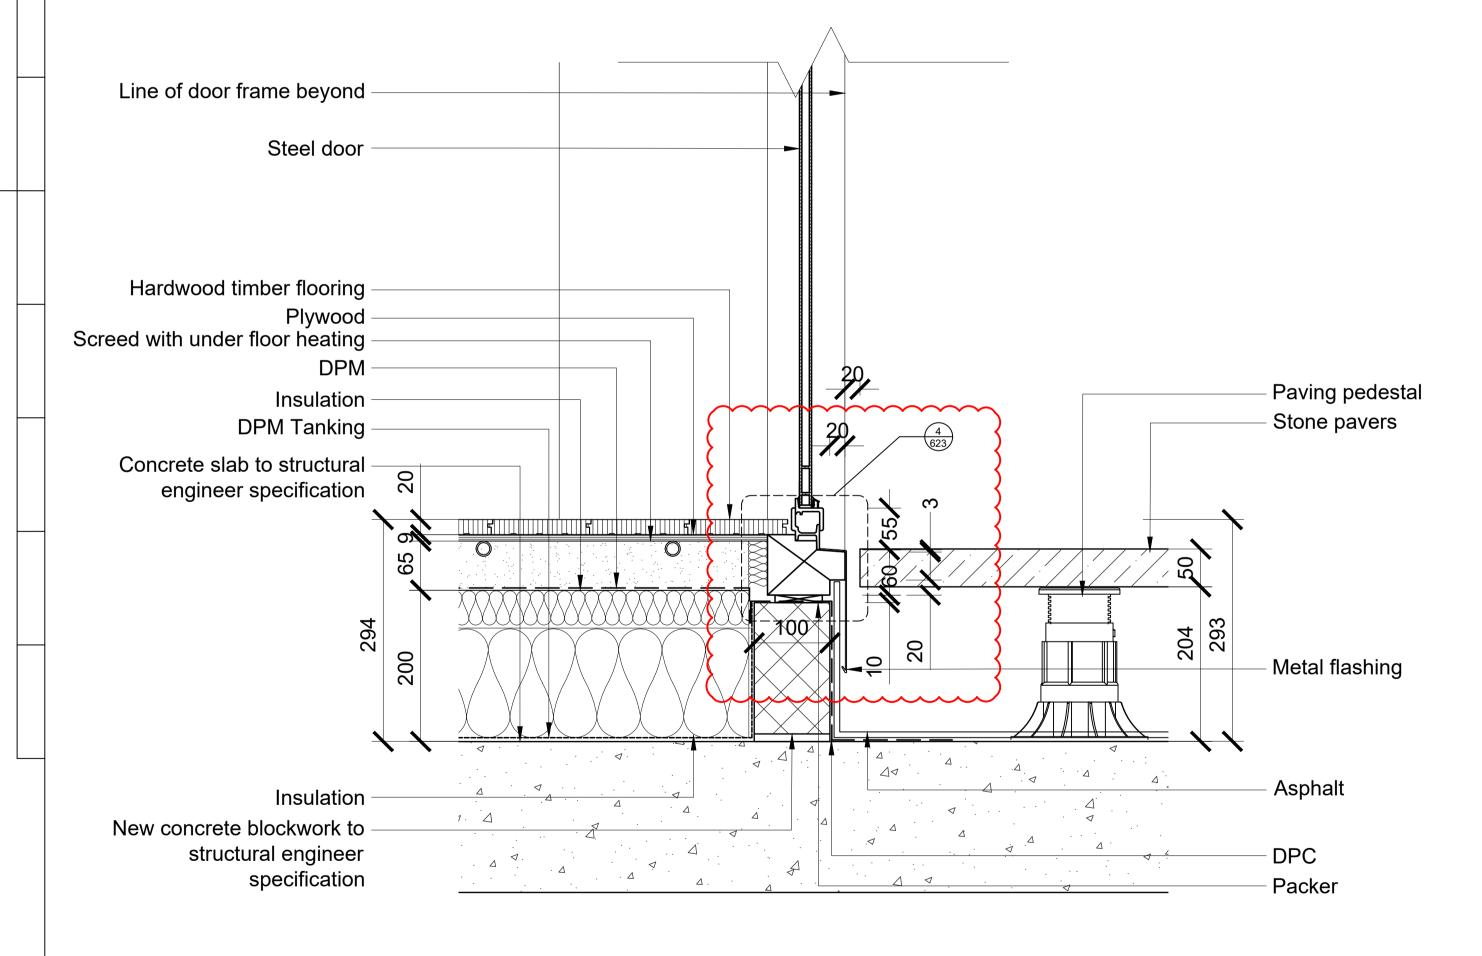

1 - DOOR HEAD DETAIL
PROPOSED BUILDING CONDITIONS

3 - DOOR SILL DETAIL EXISTING/NEW BUILD CONDITIONS

2 - DOOR HEAD DETAIL
EXISTING BUILDING CONDITIONS

**4** - SILL PROFILE DIMENSIONS 1:2 @ A1

List of changes: