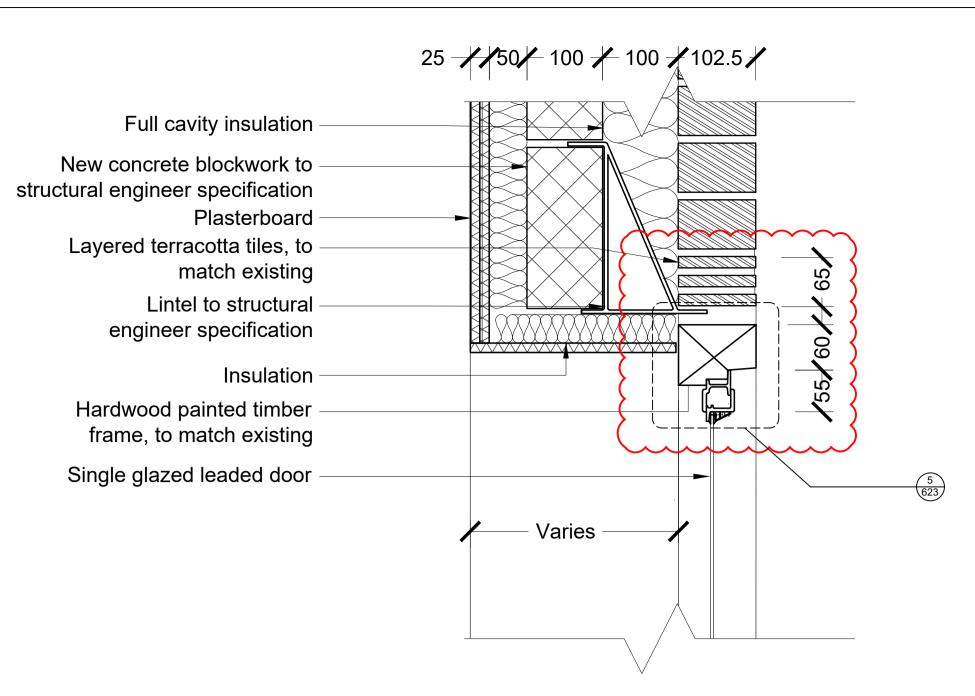

1 - DOOR HEAD DETAIL
PROPOSED BUILDING CONDITIONS

3 - DOOR SILL DETAIL EXISTING/NEW BUILD CONDITIONS

2 - DOOR HEAD DETAIL
EXISTING BUILDING CONDITIONS

**4** - SILL PROFILE DIMENSIONS 1:2 @ A1

List of changes: