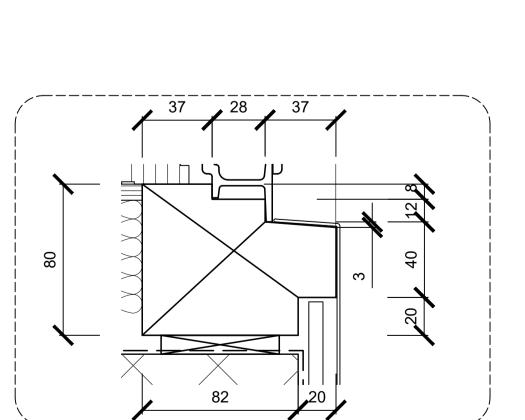

1 - DOOR HEAD DETAIL
PROPOSED BUILDING CONDITIONS

3 - DOOR SILL DETAIL EXISTING/NEW BUILD CONDITIONS

2 - DOOR HEAD DETAIL
EXISTING BUILDING CONDITIONS

**4** - SILL PROFILE DIMENSIONS 1:2 @ A1

List of changes: