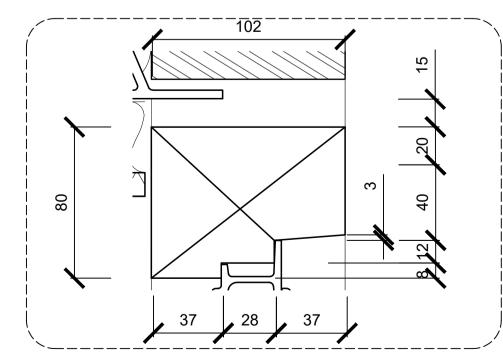

1 - DOOR HEAD DETAIL
PROPOSED BUILDING CONDITIONS

3 - DOOR SILL DETAIL EXISTING/NEW BUILD CONDITIONS

2 - DOOR HEAD DETAIL
EXISTING BUILDING CONDITIONS

**4** - SILL PROFILE DIMENSIONS 1:2 @ A1

List of changes: