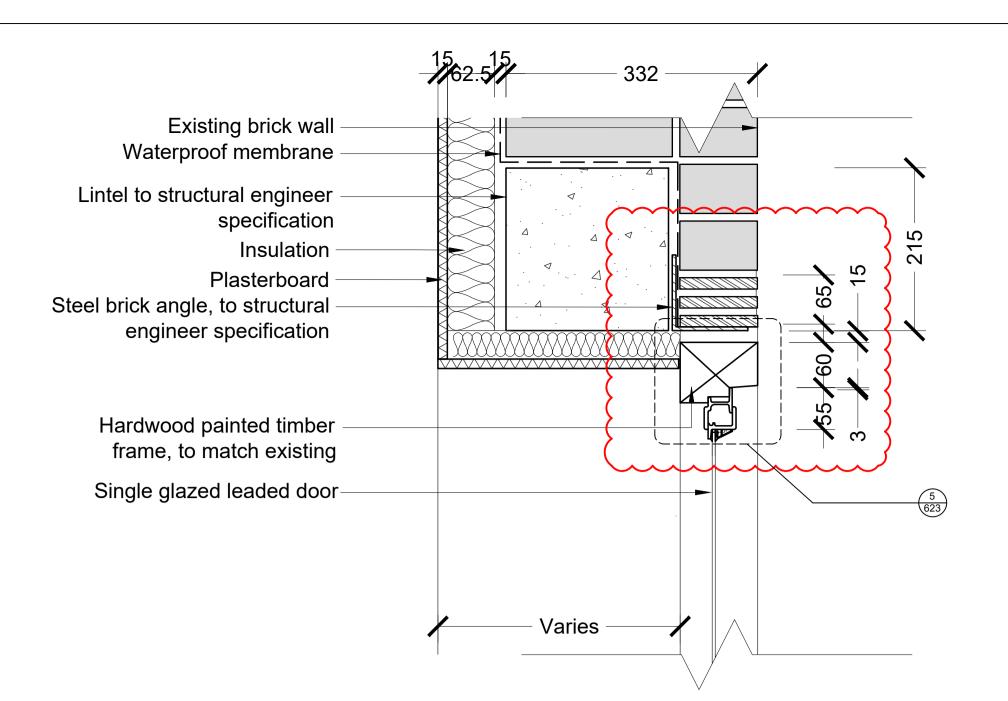

1 - DOOR HEAD DETAIL
PROPOSED BUILDING CONDITIONS

3 - DOOR SILL DETAIL EXISTING/NEW BUILD CONDITIONS

2 - DOOR HEAD DETAIL
EXISTING BUILDING CONDITIONS

**4** - SILL PROFILE DIMENSIONS 1:2 @ A1

List of changes: