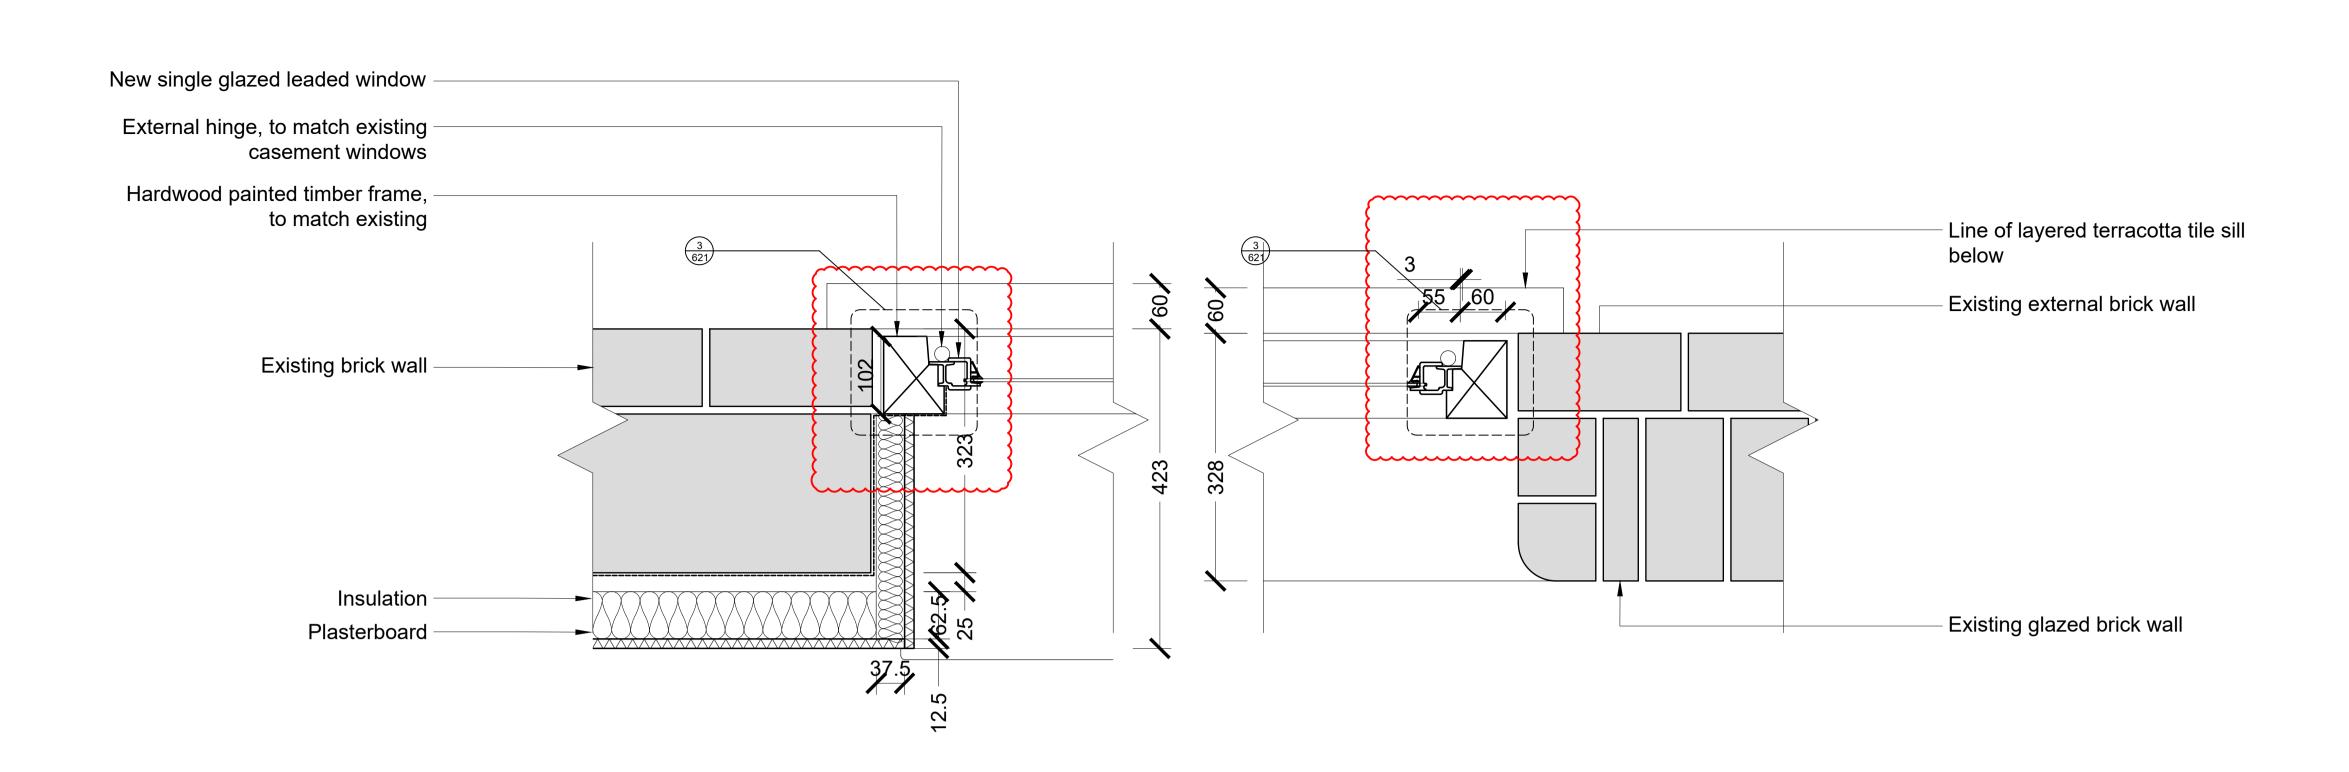

## List of changes:

DIMENSIONS 1:2 @ A1

Window jamb details updated.



## 1 - WINDOW JAMB DETAIL **EXISTING BUILDING CONDITIONS**



## 2 - WINDOW JAMB DETAIL **NEW BUILD CONDITIONS**



| Revisions Revisions                                                                                                        | Architect / Originator:                                        | Do not scale.                                                                      |
|----------------------------------------------------------------------------------------------------------------------------|----------------------------------------------------------------|------------------------------------------------------------------------------------|
| Rev Date By Description Checked Approved Rev Date By Description Checked Approved Rev Date By Description Checked Approved | T