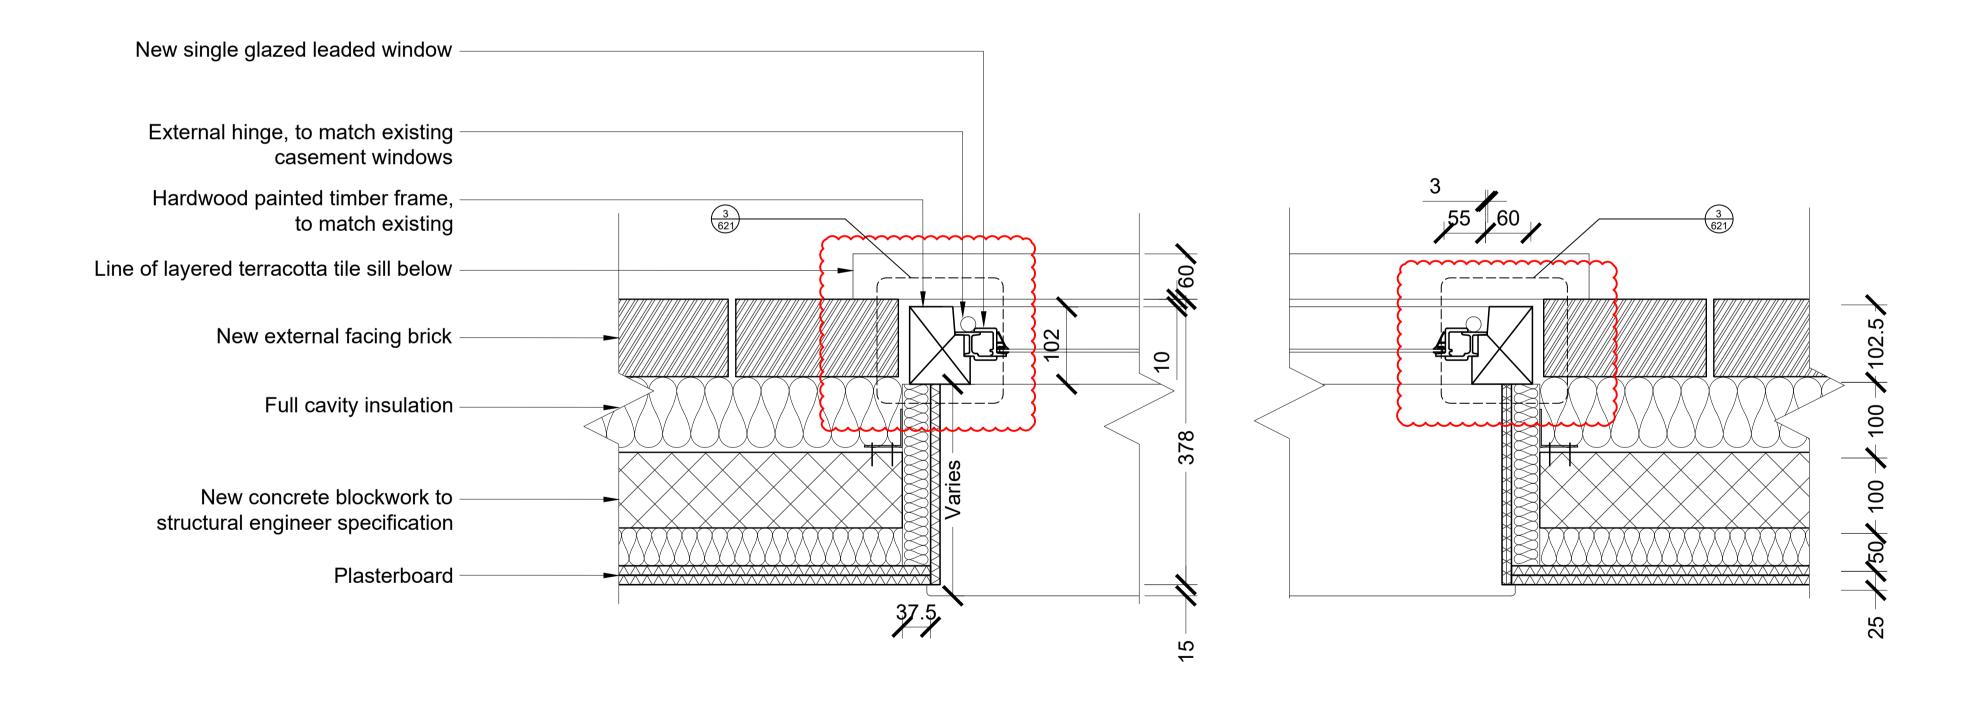

## 2 - WINDOW JAMB DETAIL **NEW BUILD CONDITIONS**

| Revisions Revisions                                                                                                        | Architect / Originator:                                        | Do not scale.                                                                      |
|----------------------------------------------------------------------------------------------------------------------------|----------------------------------------------------------------|------------------------------------------------------------------------------------|
| Rev Date By Description Checked Approved Rev Date By Description Checked Approved Rev Date By Description Checked Approved | Tate Harmer Unit G182, Tel: +44 (0                             | to be checken of 241 7481 Email: studio@tateharmer.com  to be checken This drawing |
| P1 23.03.18 RB Planning Conditions Discharge JM RH                                                                         | Client:                                                        |                                                                                    |
| P2 04.10.18 TS Window Glazing Amendment JM RH                                                                              | Note: brick dimensions are Platinum Land 8 Queripel House, 1 I | ike of York Sqaure, Kings Road, London, SW3 4LY                                    |
| P3 27.02.19 TS Sill and Frame Amendment JM RH                                                                              | Project:                                                       | Date of Origin:                                                                    |
| P4 06.06.19 QJ NMA Re-Issue ABF RH                                                                                         | based upon measurements  Belsize Park Firestation              | Date of Origin: 28.11.1                                                            |
| P5 13.06.19 QJ NMA Re-Issue - Cloud Updates RB RH                                                                          | taken on site                                                  | Scale/s:                                                                           |
| Po 13.06.19 Qu NiviA Re-issue - Cioud Opoales Ro Rn                                                                        | taken on site                                                  | 1:5                                                                                |
|                                                                                                                            | Client Sign Off BFS THA PR                                     | AL. 621 P5 Revision Planni                                                         |