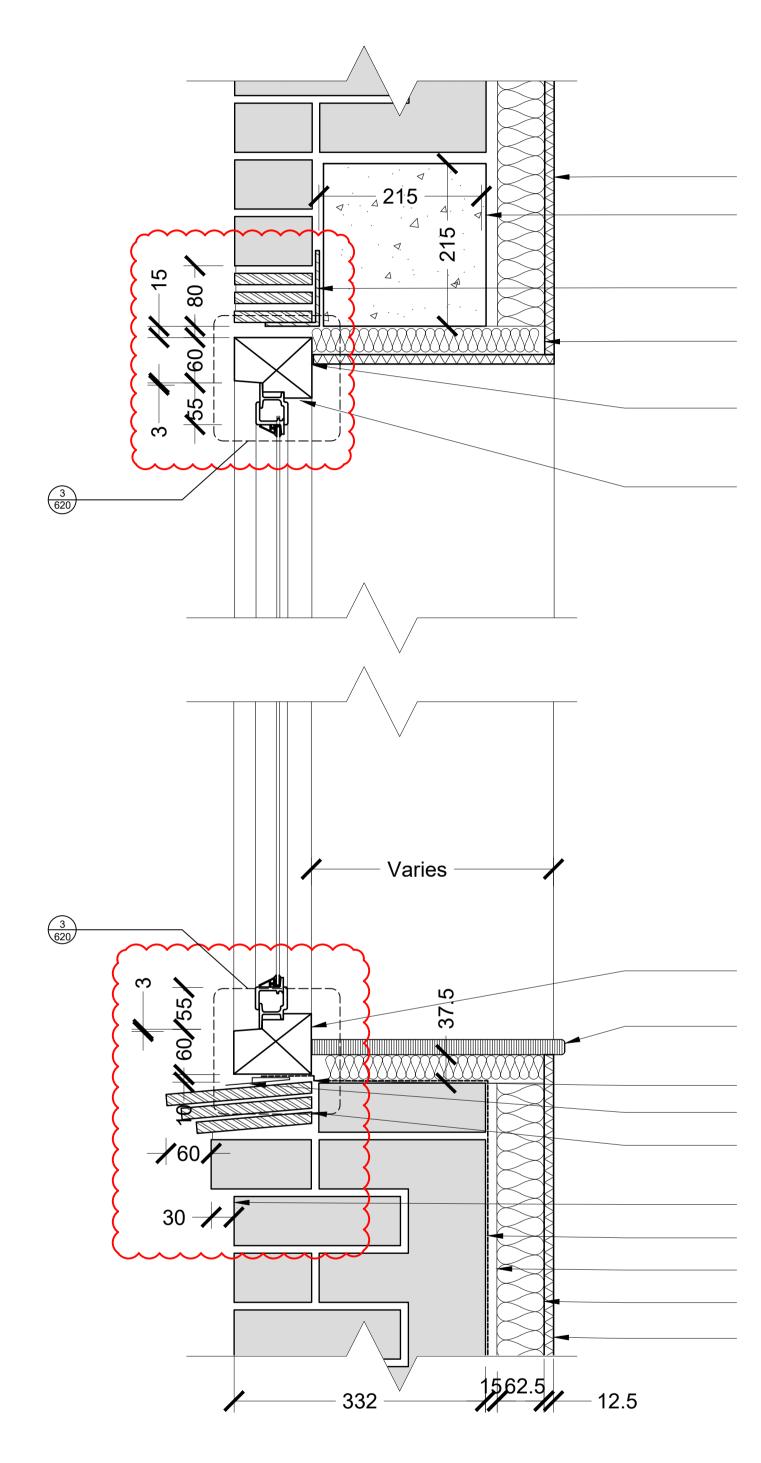

Plasterboard

Lintel to structural engineer specification

Steel angle to structural engineer specification Insulation

Hardwood painted timber frame to match existing

Single glazed leaded window

Hardwood painted timber frame to match existing Hardwood timber sill, painted to match existing DPC Lead Flashing Layered terracotta tile sill, to match existing Existing external brick wall Vapour Barrier Wall liner Insulated Plasterboard Plasterboard

## 1 - WINDOW DETAIL EXISTING BUILDING CONDITIONS

| Paper size: | R        | Revisions |      |    |                               |         |          |     | Revisions |    |             |         |          |  |
|-------------|----------|-----------|------|----|-------------------------------|---------|----------|-----|-----------|----|-------------|---------|----------|--|
|             | R        | ev Date   |      | Ву | Description                   | Checked | Approved | Rev | Date      | Ву | Description | Checked | Approved |  |
|             | A F      | 23.0      | 3.18 | RB | Planning Conditions Discharge | JM      | RH       |     |           |    |             |         |          |  |
| $\Lambda$   | 1 [      | P2 04.1   | 0.18 | TS | Window Glazing Amendment      | JM      | RH       |     |           |    |             |         |          |  |
|             | F        | 27.0      | 2.19 | TS | Sill and Frame Amendment      | JM      | RH       |     |           |    |             |         |          |  |
|             | F        | P4 06.0   | 6.19 | QJ | NMA Re-Issue                  | ABF     | RH       |     |           |    |             |         |          |  |
| Λ           | ٦Ŀ       | P5 1306   | 6.19 | QJ | NMA Re-Issue - Cloud Updates  | RB      | RH       |     |           |    |             |         |          |  |
| А.          | <b>1</b> |           |      |    |                               |         |          |     |           |    |             |         |          |  |
|             |          |           |      |    |                               |         |          |     |           |    |             |         |          |  |
|             |          |           |      |    |                               |         |          |     |           |    |             |         |          |  |