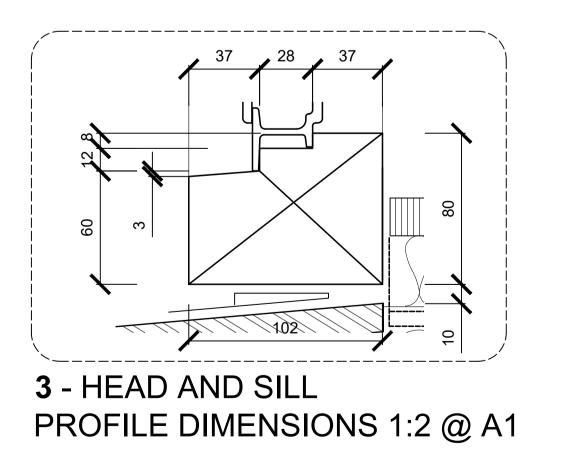

## List of changes:

• Window frame profile update

.

•

•

.

.

|                 | Architect / Originator:Unit G1B2, Stamford Works, 3 Gillett Street, London N16 8JHTateHarmerTel: +44 (0)207 241 7481 Email: studio@tateharmer.com | Do not scale. All dimensions<br>to be checked on site.<br>This drawing is copyright. |                 |  |
|-----------------|---------------------------------------------------------------------------------------------------------------------------------------------------|--------------------------------------------------------------------------------------|-----------------|--|
|                 | Client:<br>Platinum Land 8 Queripel House, 1 Duke of York Sqaure, Kings Road, London, SW3 4LY                                                     |                                                                                      |                 |  |
|                 |                                                                                                                                                   | Date of Origin:<br>28.11.17                                                          | Drawn By:<br>TS |  |
|                 | Drawing Title:<br>TYPICAL WINDOW DETAIL SECTIONS                                                                                                  | Scale/s:<br>1:5                                                                      |                 |  |
| Client Sign Off |                                                                                                                                                   | Drawing Status:<br>Planning                                                          |                 |  |