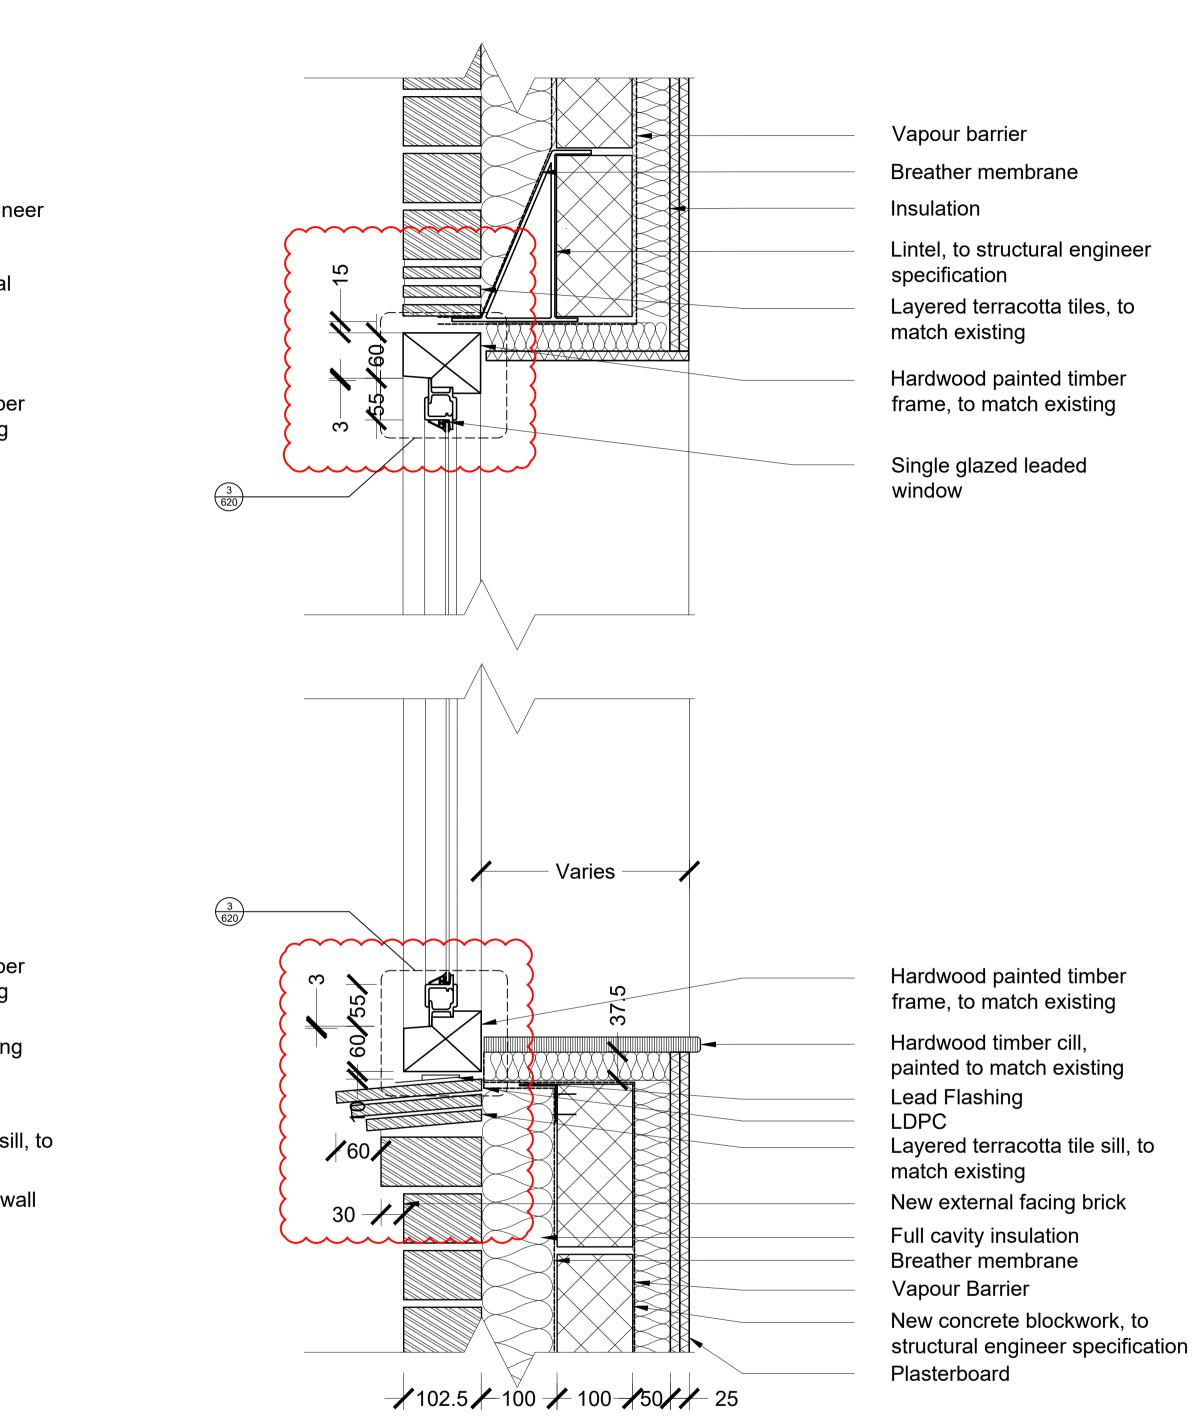

Plasterboard

Lintel to structural engineer specification

Steel angle to structural engineer specification Insulation

Hardwood painted timber frame to match existing

Single glazed leaded window

Hardwood painted timber frame to match existing Hardwood timber sill, painted to match existing DPC Lead Flashing Layered terracotta tile sill, to match existing Existing external brick wall Vapour Barrier Wall liner Insulated Plasterboard Plasterboard

## 2 - WINDOW DETAIL NEW BUILD CONDITIONS

Note: brick dimensions are based upon measurements taken on site