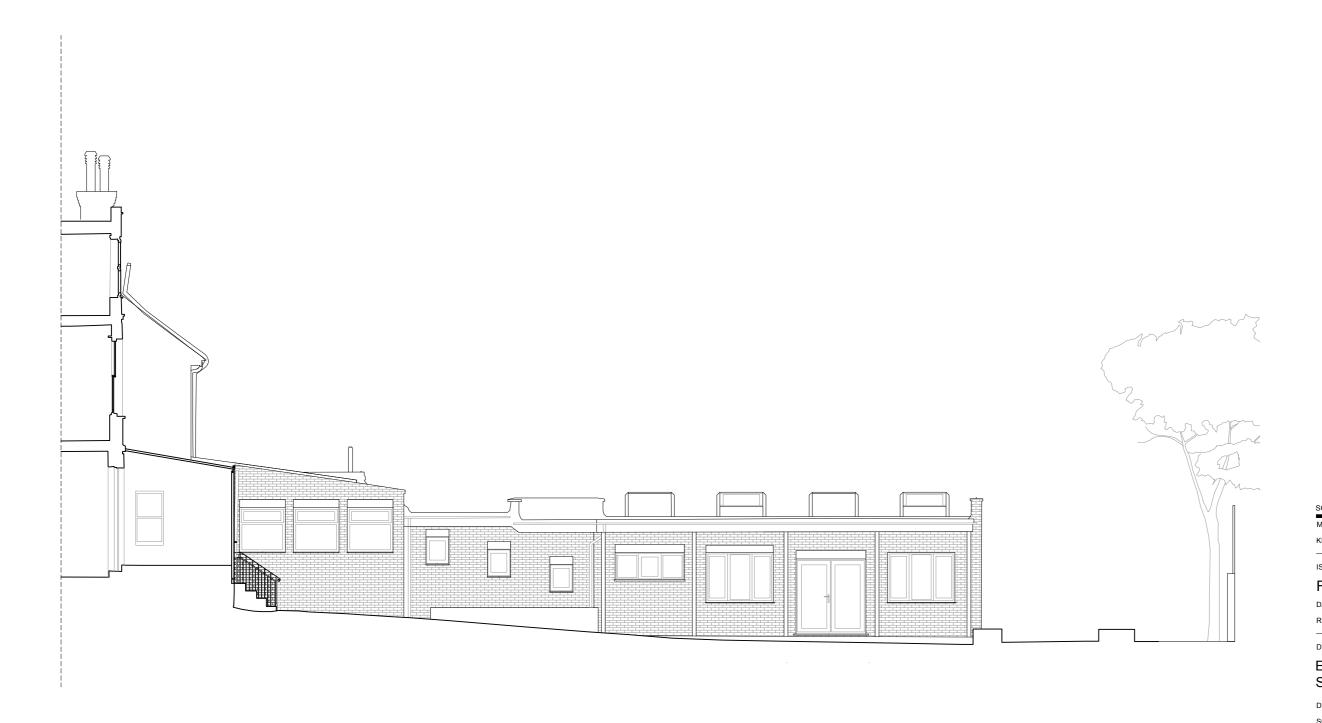

### EXISTING SECTIONS AA & BB

| 250                | DWG NO. |
|--------------------|---------|
| 1:200 A3           | SCALE   |
| 13 WOODCHURCH ROAD | PROJECT |

## EXISTING SECTION AA

| DWG NO. | 251                |
|---------|--------------------|
| SCALE   | 1:100 A3           |
| PROJECT | 13 WOODCHURCH ROAD |

### EXISTING SECTION BB

| DWG NO. | 252                |
|---------|--------------------|
| SCALE   | 1:100 A3           |
| PROJECT | 13 WOODCHURCH ROAD |