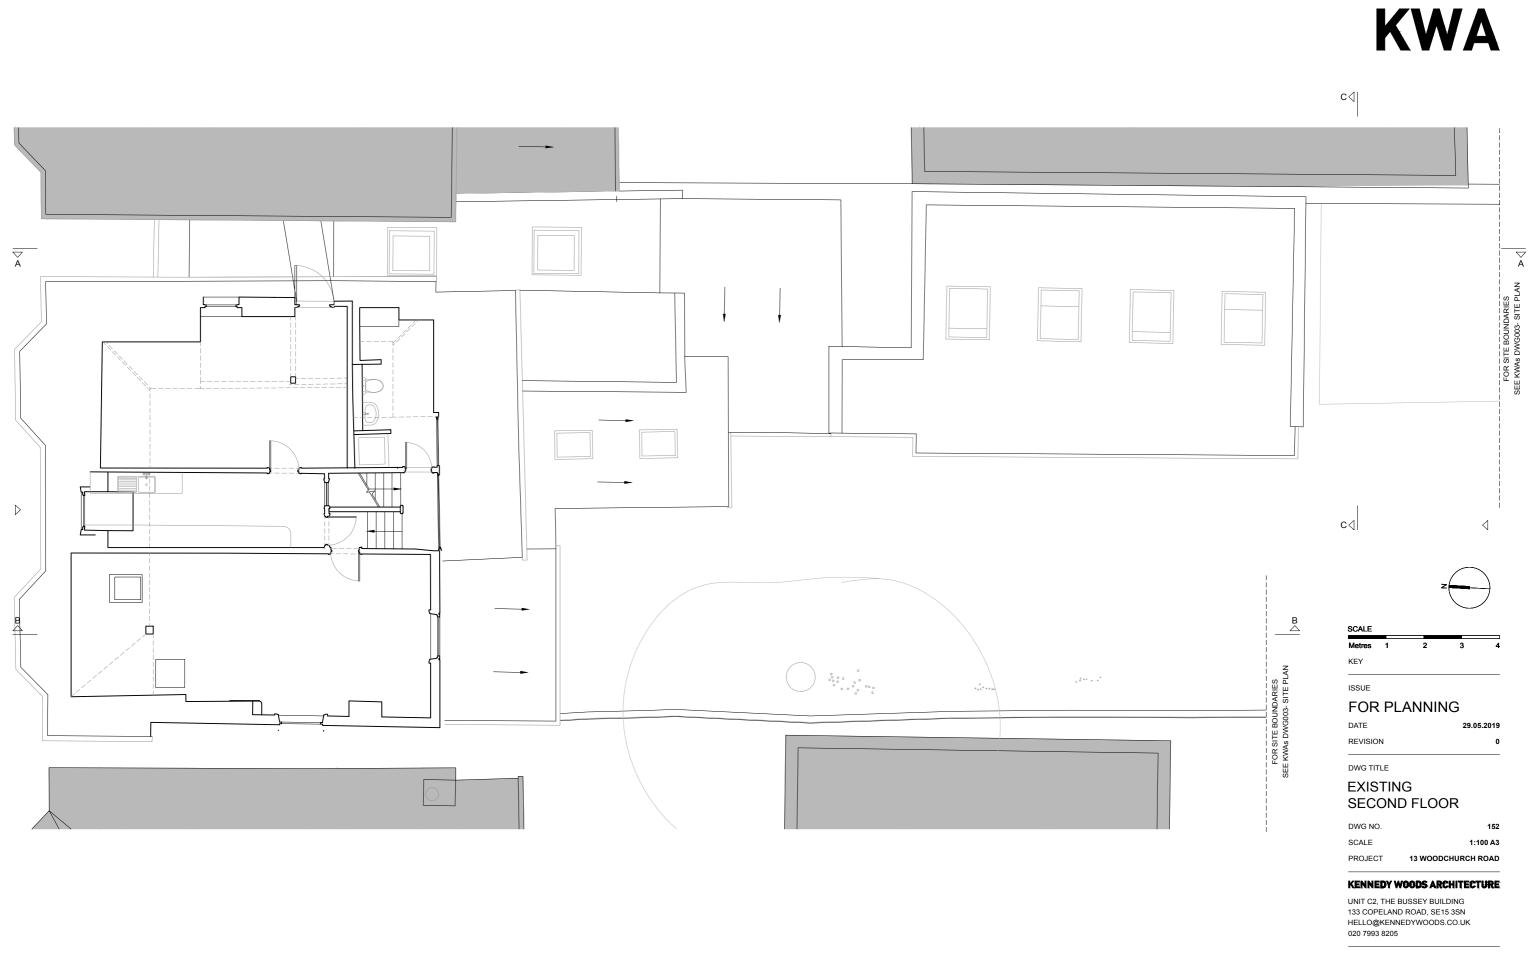

### EXISTING SITE PLAN

| 002                | DWG NO. |
|--------------------|---------|
| 1:200 A3           | SCALE   |
| 13 WOODCHURCH ROAD | PROJECT |