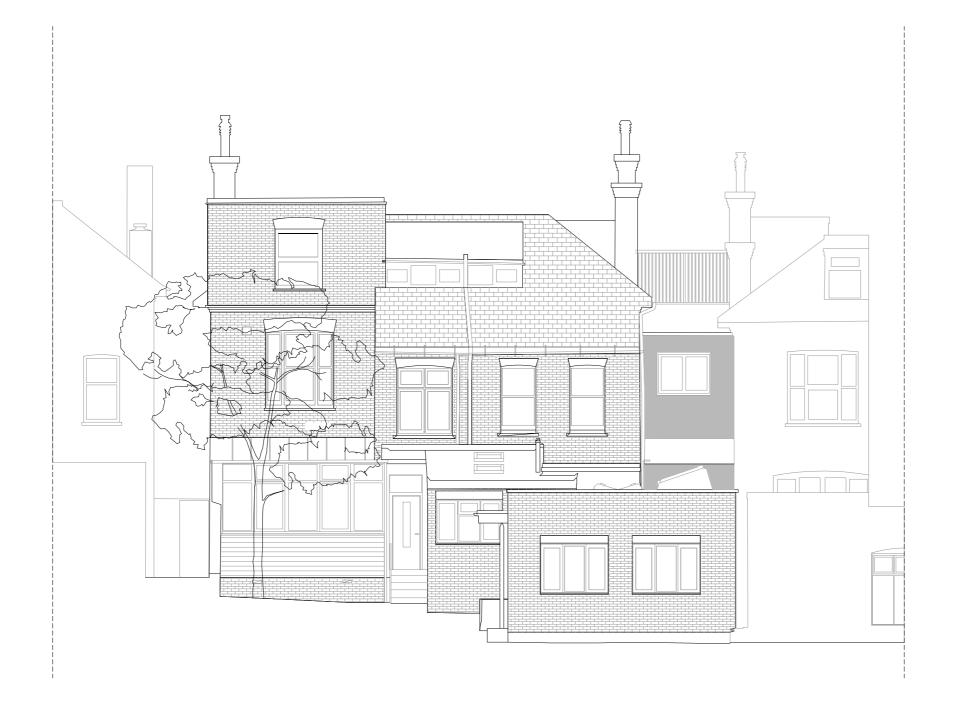

| SCALE                       |          |         |        |
|-----------------------------|----------|---------|--------|
| Metres 1                    | 2        | 3       | 4      |
| KEY                         |          |         |        |
| ISSUE                       |          |         |        |
| FOR PL                      | ANNII    | ١G      |        |
| DATE                        |          | 29.0    | 5.2019 |
| REVISION                    |          |         | 0      |
| DWG TITLE                   |          |         |        |
| EXISTIN                     | G        |         |        |
| NORTH                       | ELEVA    | TION    |        |
| DWG NO.                     |          |         | 260    |
| SCALE                       |          | 1:1     | 00 A3  |
| PROJECT                     | 13 WOOI  | OCHURCH | ROAD   |
| KENNEDY W                   | /00DS AR | CHITECT | URE    |
| UNIT C2, THE E              |          |         |        |
| 133 COPELANE                | - 1 -    |         |        |
| HELLO@KENN<br>020 7993 8205 | EDYWOOD  | S.CO.UK |        |
| THIS DRAWING IS T           |          |         |        |