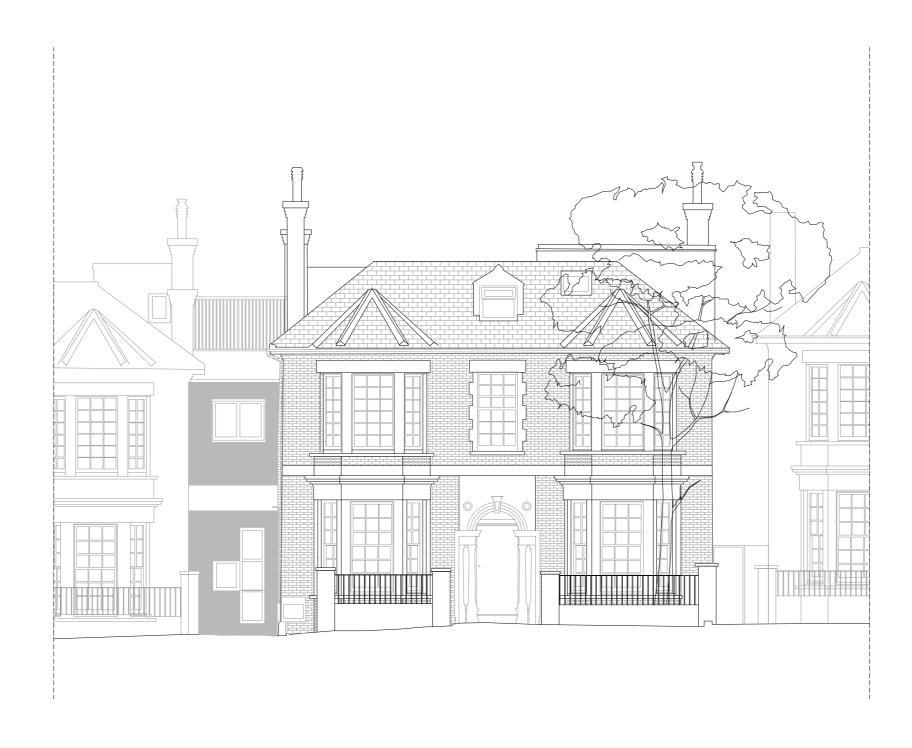

| SCALE                       |          |         |        |
|-----------------------------|----------|---------|--------|
| Metres 1                    | 2        | 3       | 4      |
| KEY                         |          |         |        |
| ISSUE                       |          |         |        |
| FOR PL                      | ANNII    | ١G      |        |
| DATE                        |          | 29.0    | 5.2019 |
| REVISION                    |          |         | 0      |
| DWG TITLE                   |          |         |        |
| EXISTIN                     | G        |         |        |
| NORTH                       | ELEVA    | TION    |        |
| DWG NO.                     |          |         | 260    |
| SCALE                       |          | 1:1     | 00 A3  |
| PROJECT                     | 13 WOOI  | OCHURCH | ROAD   |
| KENNEDY W                   | /00DS AR | CHITECT | URE    |
| UNIT C2, THE E              |          |         |        |
| 133 COPELANE                | - 1 -    |         |        |
| HELLO@KENN<br>020 7993 8205 | EDYWOOD  | S.CO.UK |        |
| THIS DRAWING IS T           |          |         |        |