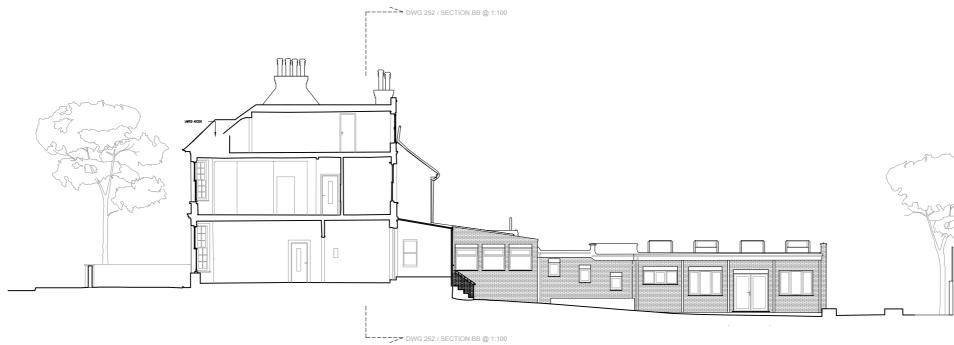

### EXISTING SECTION BB

| DWG NO. | 252                |
|---------|--------------------|
| SCALE   | 1:100 A3           |
| PROJECT | 13 WOODCHURCH ROAD |