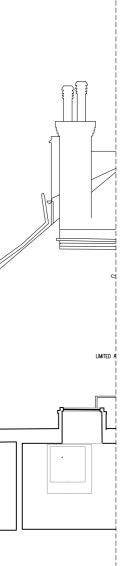

### EXISTING SECTION BB

| DWG NO. | 252                |
|---------|--------------------|
| SCALE   | 1:100 A3           |
| PROJECT | 13 WOODCHURCH ROAD |