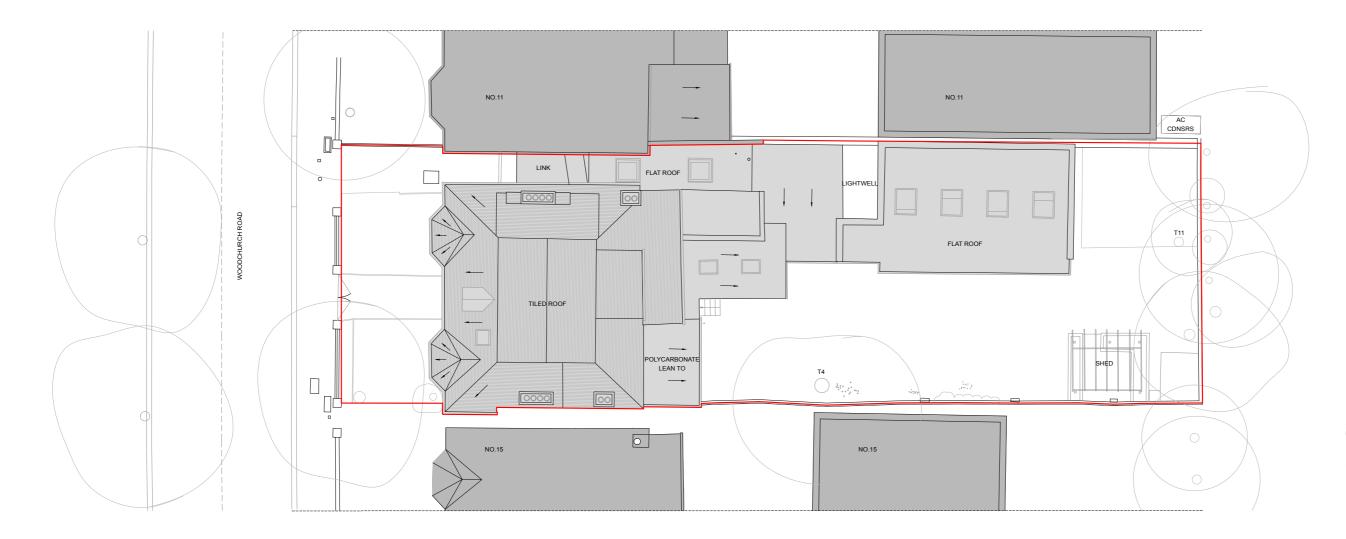

### EXISTING SITE PLAN

| 002                | DWG NO. |
|--------------------|---------|
| 1:200 A3           | SCALE   |
| 13 WOODCHURCH ROAD | PROJECT |