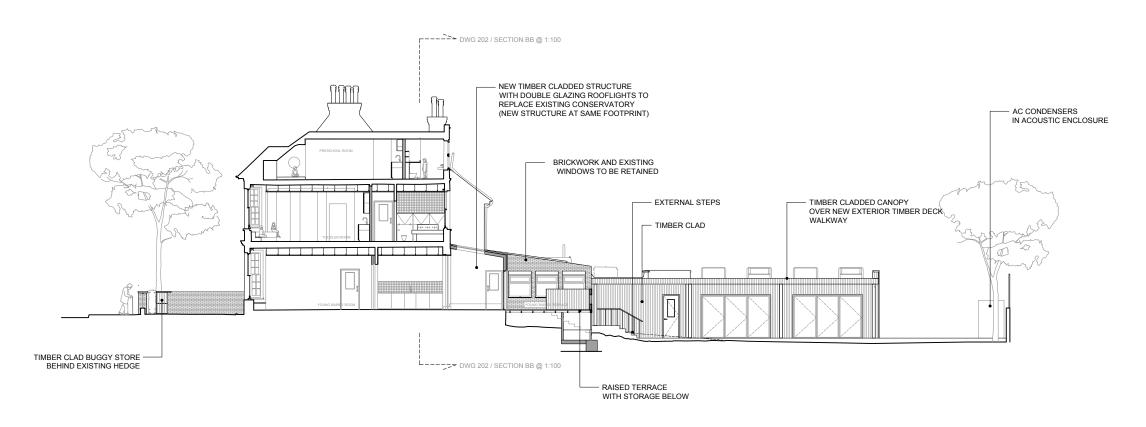

#### AMENDED PLANNING

DATE 20.08.2019
REVISION A

DWG TITLE

#### PROPOSED SECTION AA & BB (2)

 DWG NO.
 204

 SCALE
 1:100 A3

 PROJECT
 13 WOODCHURCH ROAD

FROSECT 13 WOODCHORCH ROA