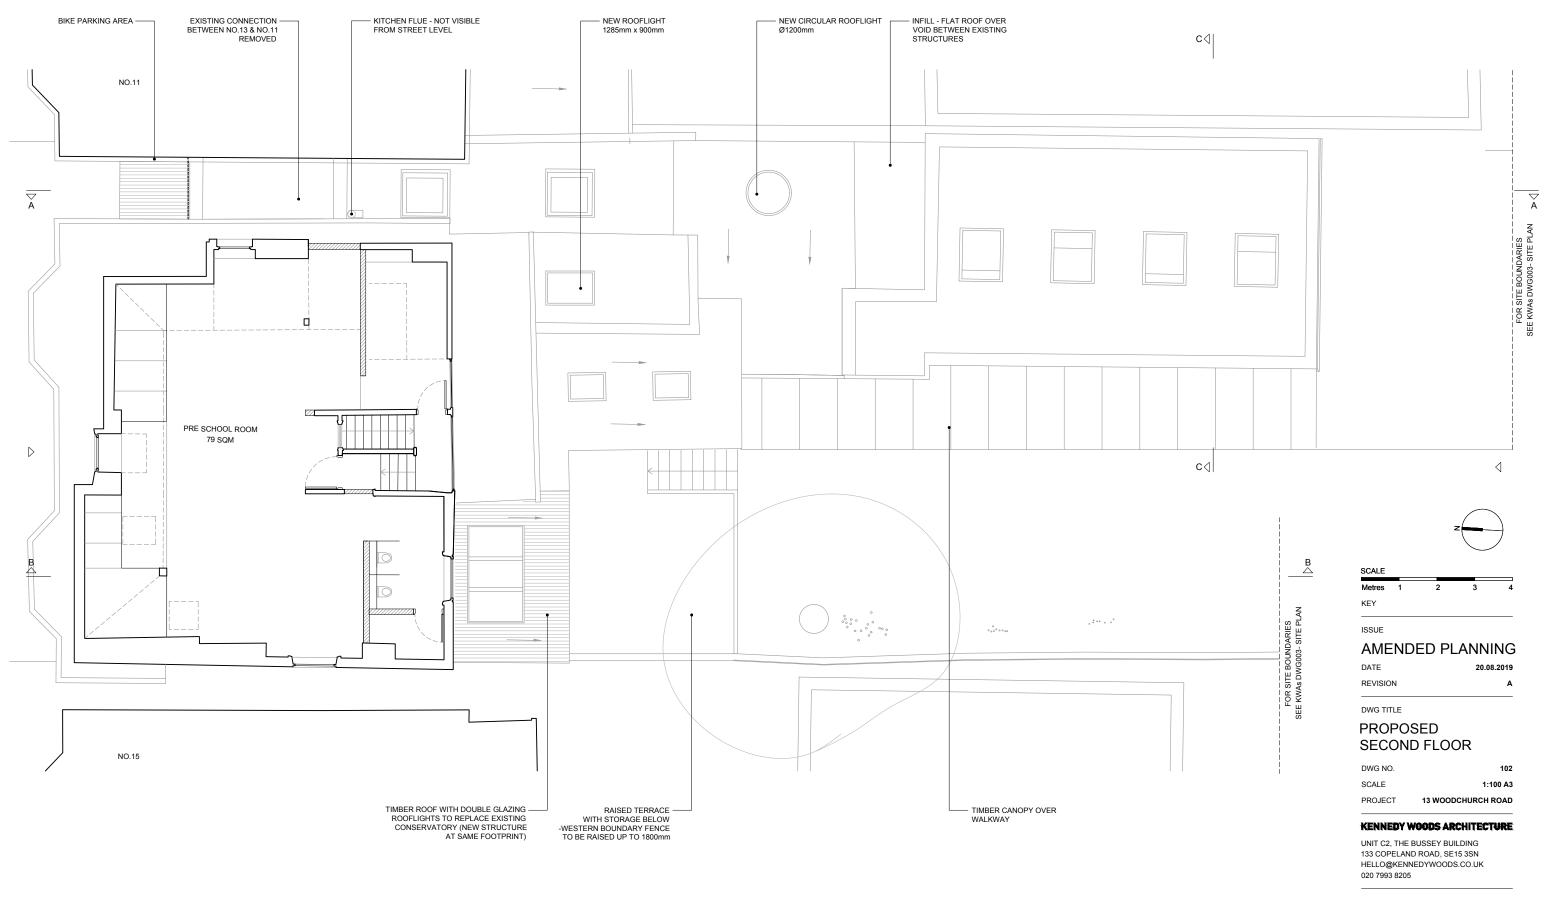

| 1:200         |   |   |   |
|---------------|---|---|---|
| Metres<br>KEY | 2 | 4 | 6 |

#### AMENDED PLANNING

DATE 20.08.2019
REVISION A

DWG TITLE

#### PROPOSED SECTIONS AA & BB

 DWG NO.
 200

 SCALE
 1:200 A3

 PROJECT
 13 WOODCHURCH ROAD