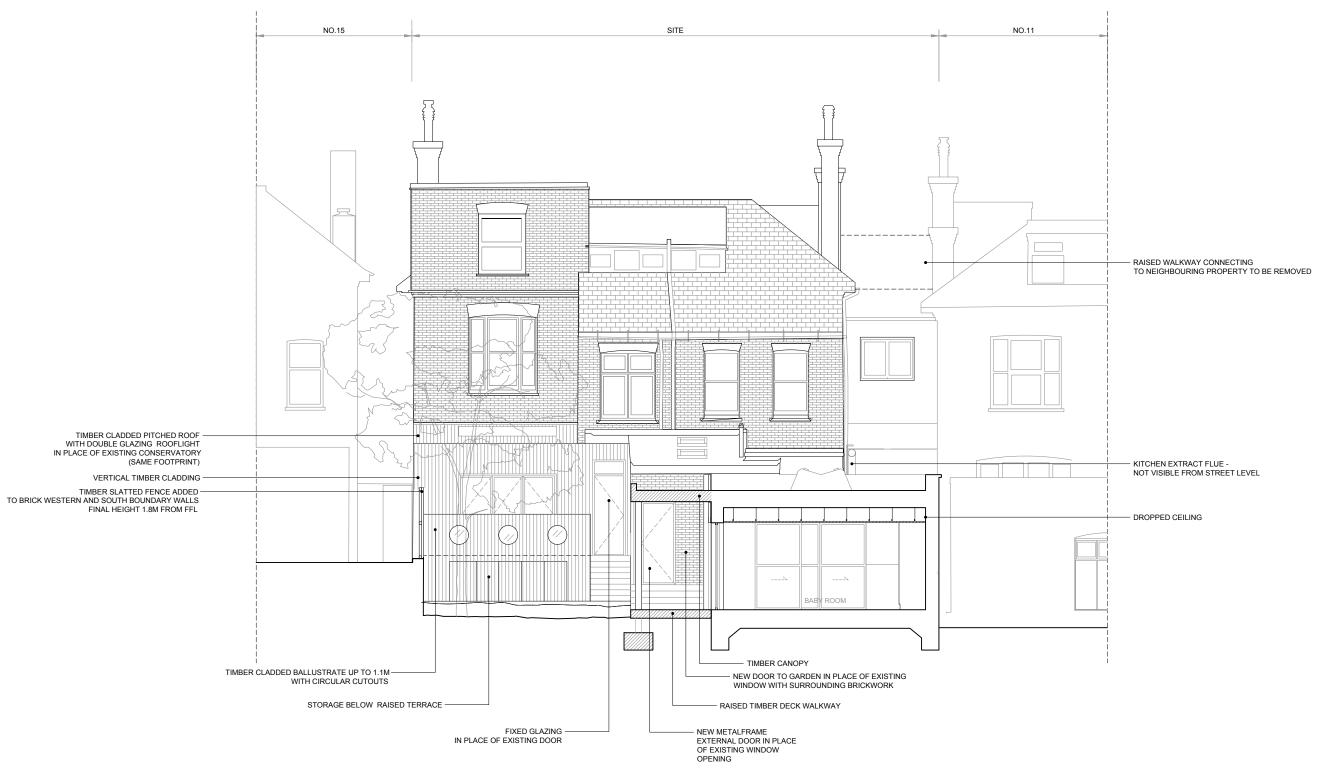

#### AMENDED PLANNING

| DATE     | 20.08.201 |
|----------|-----------|
| REVISION |           |

DWG TITLE

## PROPOSED NORTH ELEVATION

 DWG NO.
 210

 SCALE
 1:100 A3

 PROJECT
 13 WOODCHURCH ROAD