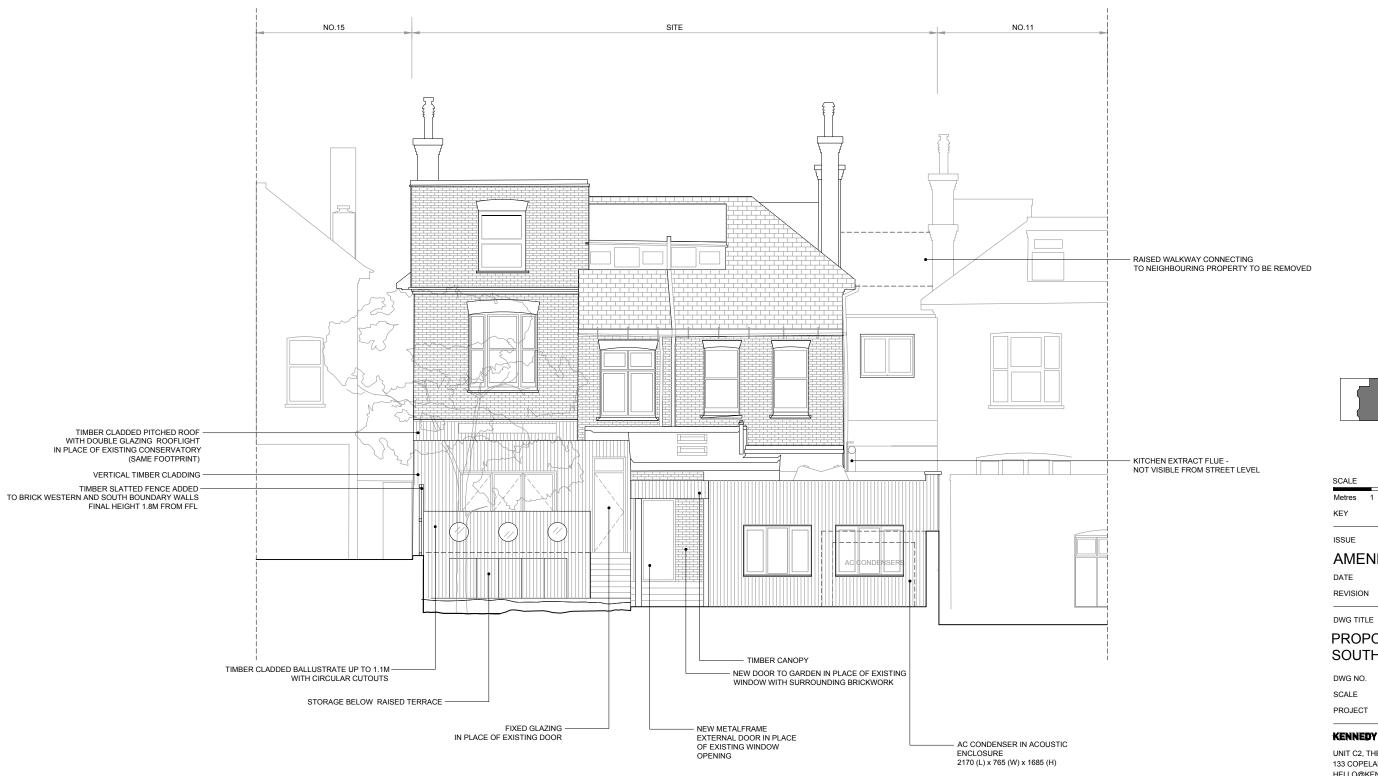

#### AMENDED PLANNING

| DATE     | 20.08.201 |
|----------|-----------|
| REVISION | ,         |

#### PROPOSED SOUTH ELEVATION

211 SCALE 1:100 A3 PROJECT 13 WOODCHURCH ROAD