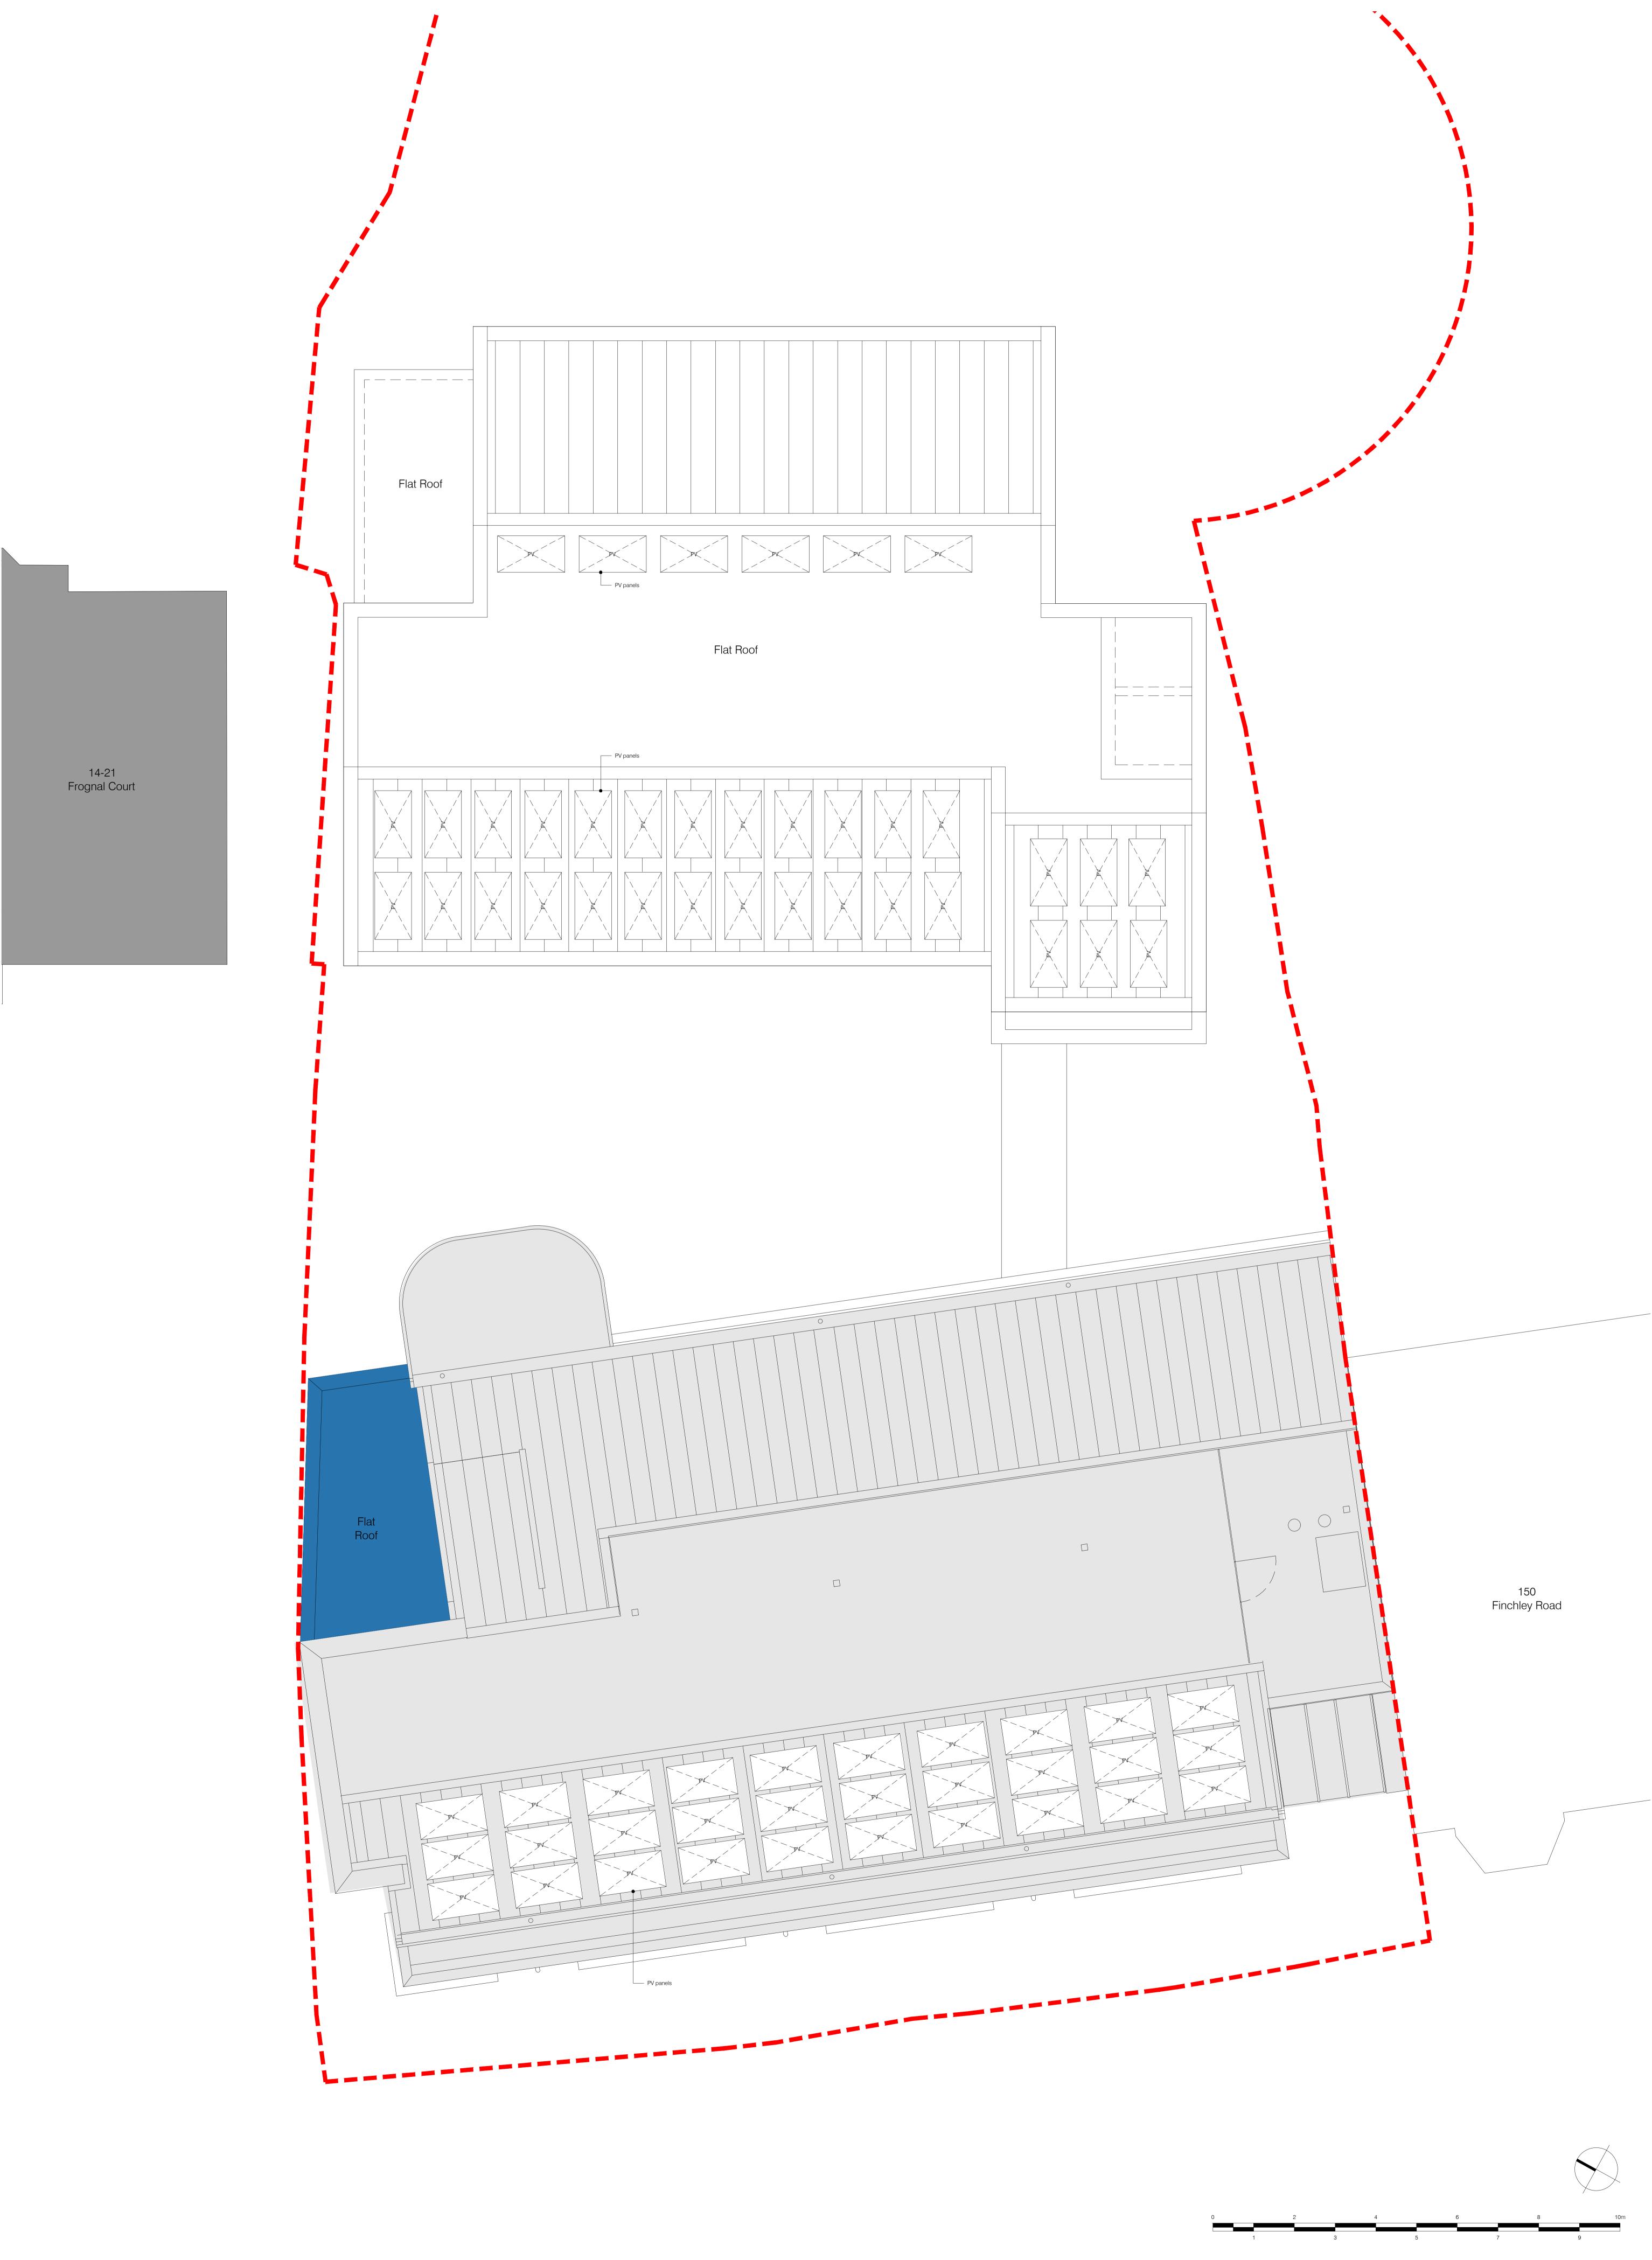

C CAD 08/07/19

PV panels added to existing and new roofs.

Schedule of Accommodation:

Existing Bedrooms 79

Extension Bedrooms 50

Bedrooms removed to accommodated corridor link. -1

Additional Bedrooms added at corner +2

Total 130

Accessible rooms:
10no. are accessible, (5no. existing & 5no. proposed).

Extension GEA = 1,866.1m<sup>2</sup>
Extension GIFA = 66.2%

Legend:

Area of proposed works.

Area of existing hotel outwith proposal.

Planning Boundary.

project title //
Swiss Cotta
Holiday Inn
for Summit

project title //
Swiss Cottage Extension
Holiday Inn Express
for Summit Hotels Ltd

as Proposed

issue stage //
PLANNING

date // drawn // scale @ A0 //
Jun 2017 CAD 1:50